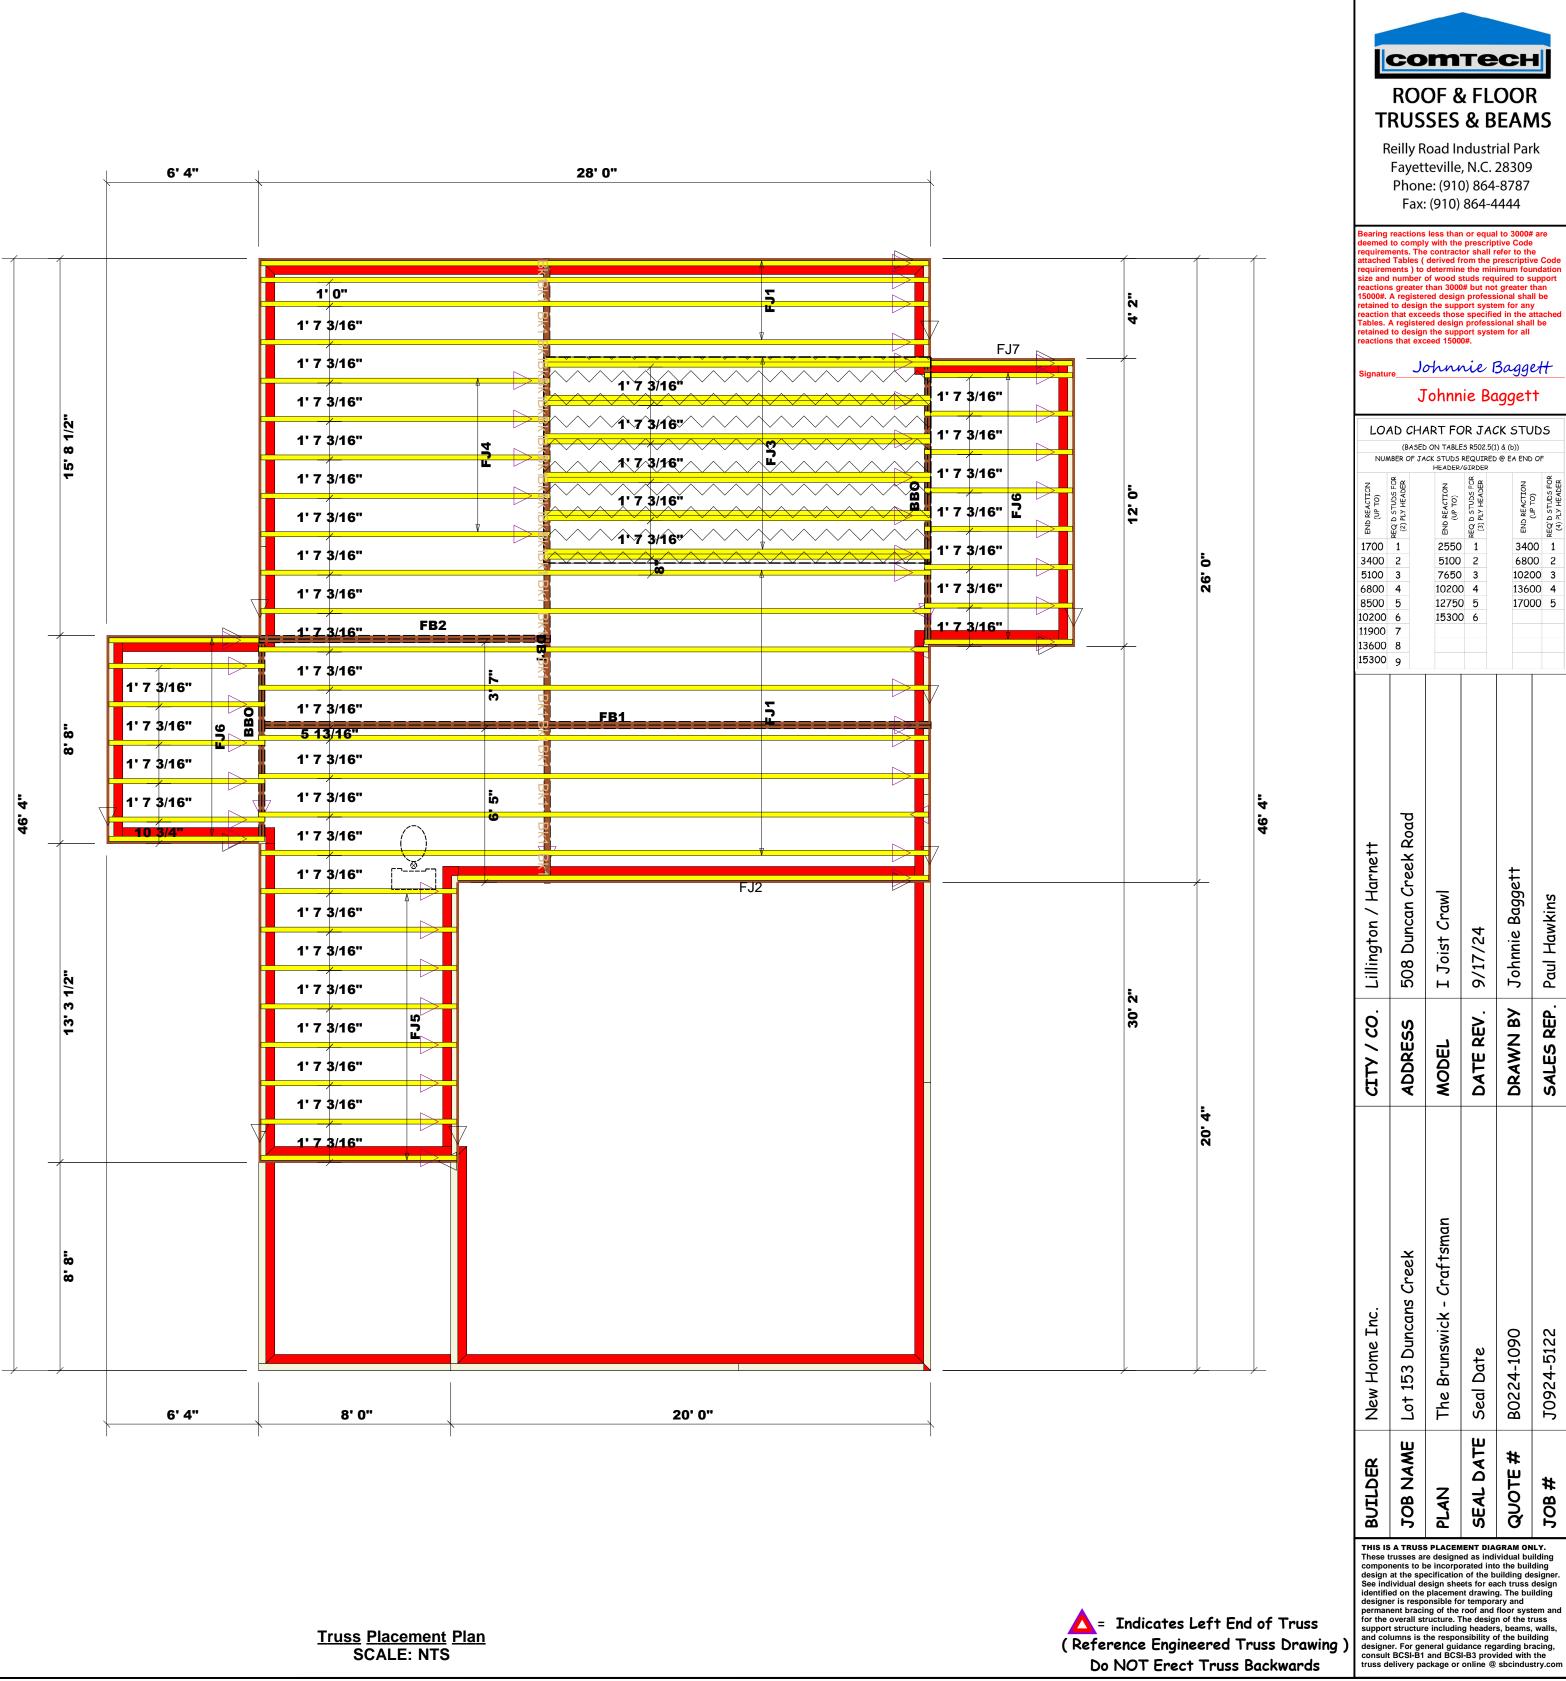

Plumbing Drop Notes . Plumbing drop locations shown are NOT exact. 2. Contractor to verify ALL plumbing drop locations prior to setting Floor Trusses. 3. Adjust spacing as needed not to exceed 19.2"oc. Dimension Notes 1. All exterior wall to wall dimensions are to face of stud unless noted otherwise All interior wall dimensions are to face of stud unless noted otherwise
All exterior wall to truss dimensions are to face of stud unless noted otherwise All Walls Shown Are

Considered Load Bearing

= Indicates Left End of Truss 🔺 (Reference Engineered Truss Drawing) Do Not Erect Trusses Backwards

| Products |       |                             |        |        |
|----------|-------|-----------------------------|--------|--------|
| Net Qty  | Plies | Product                     | Length | PlotID |
| 12       | 1     | 11 7/8" NI-40x              | 28' 0" | FJ1    |
| 1        | 1     | 11 7/8" NI-40x              | 20' 0" | FJ2    |
| 12       | 2     | 11 7/8" NI-40x              | 18' 0" | FJ3    |
| 5        | 1     | 11 7/8" NI-40x              | 14' 0" | FJ4    |
| 8        | 1     | 11 7/8" NI-40x              | 10' 0" | FJ5    |
| 15       | 1     | 11 7/8" NI-40x              | 8' 0"  | FJ6    |
| 1        | 1     | 11 7/8" NI-40x              | 6' 0"  | FJ7    |
| 2        | 2     | 1-3/4"x 11-7/8" LVL Kerto-S | 28' 0" | FB1    |
| 2        | 2     | 1-3/4"x 11-7/8" LVL Kerto-S | 13' 0" | FB2    |
| 8        | 1     | 1 1/8" x 11 7/8" Rim Board  | 12' 0" | RIM1   |
| 6        | 1     | 1 1/8" x 11 7/8" Rim Board  | 12' 0" | RIM1   |
| 24       | 1     | 11 7/8" NI-40x              | 2' 0"  | Bk1    |