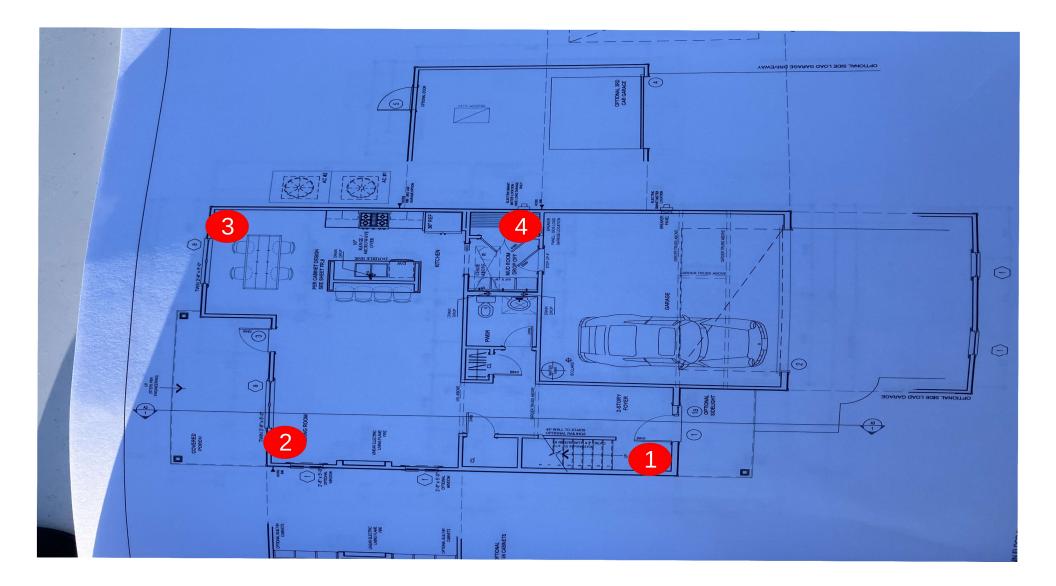

ECS Representative arrived on site, as requested, to check the bearing capacity of soils via hand auger/DCP method (ASTM STP-399) for foundation footings. Please see the attached sketch and data sheet for details.

A total of 4 hand auger/DCP evaluations were performed to a depth of approximately 4 feet below the current footing sub grade elevation. Test results indicated that the materials in place did appear to be suitable to support the design bearing capacity of 2,000 psf.

## DYNAMIC CONE PENETROMETER TEST REPORT

| Address: 17 Tackett Ct                   |             |               |                       |                          |        |        | Design Bearing Capacity: 2000 psf |                           |
|------------------------------------------|-------------|---------------|-----------------------|--------------------------|--------|--------|-----------------------------------|---------------------------|
| Project No: 6935 – B                     |             |               |                       | b                        |        |        | Footings                          |                           |
| Technician: Jacob Ja<br>Date: 11/13/2024 | ckson       |               |                       |                          |        |        |                                   |                           |
| Wat<br>Test Location Tab                 | Water       | /ater         | Footing<br>Dimensions | Penetrometer Blow Counts |        |        | ow Counts                         |                           |
|                                          | Tabla   les | Test<br>Depth |                       | 1 3/4"                   | 1 3/4" | 1 3/4" | Average                           | Remarks/Soil Descriptions |
| 1                                        |             | 1             |                       | 9                        | 15     |        |                                   | Orange Rockey Sand        |
| 1                                        |             | -2            |                       |                          |        |        |                                   | Auger Refusal             |
| 1                                        |             | -3            |                       |                          |        |        |                                   |                           |
| 1                                        |             | -4            |                       |                          |        |        |                                   |                           |
|                                          |             |               |                       |                          |        |        |                                   | <b>T</b> 011/ 0 1         |
| 2                                        |             | -1            |                       | 9                        | 15     |        |                                   | Tan Siltey Sand           |
| 2                                        |             | -2            |                       | 15                       |        |        |                                   | Orange Siltey Sand        |
| 2                                        |             | -3            |                       | 15                       | 15     |        |                                   | Orange Siltey Sand        |
| 2                                        |             | -4            |                       |                          |        |        |                                   | Auger Refusal             |
|                                          |             | 4             |                       |                          |        | 4 5    | 445                               | <b>T</b> O I              |
| 3                                        |             | -1            |                       | 11                       | 14     | 15     |                                   | Tan Sand                  |
| 3                                        |             | -2            |                       | 7                        | 8      | 9      |                                   | Orange Siltey Sand        |
| 3                                        |             | -3            |                       | 7                        | 15     |        |                                   | Orange Siltey Sand        |
| 3                                        |             | -4            |                       |                          |        |        |                                   | Auger Refusal             |
|                                          |             | 4             |                       |                          |        |        | 4 -                               | Tau Oand                  |
| 4                                        |             | -1            |                       | 12                       | 15     |        |                                   | Tan Sand                  |
| 4                                        |             | -2            |                       | 11                       | 12     | 11     |                                   | Tan Sand                  |
| 4                                        |             | -3            |                       | 15                       | 15     |        |                                   | Tan Sand                  |
| 4                                        |             | -4            |                       | 13                       | 15     |        | 15                                | Orange Siltey Sand        |
|                                          |             |               |                       |                          |        |        |                                   |                           |

## Attachments

Overview

Figure 1