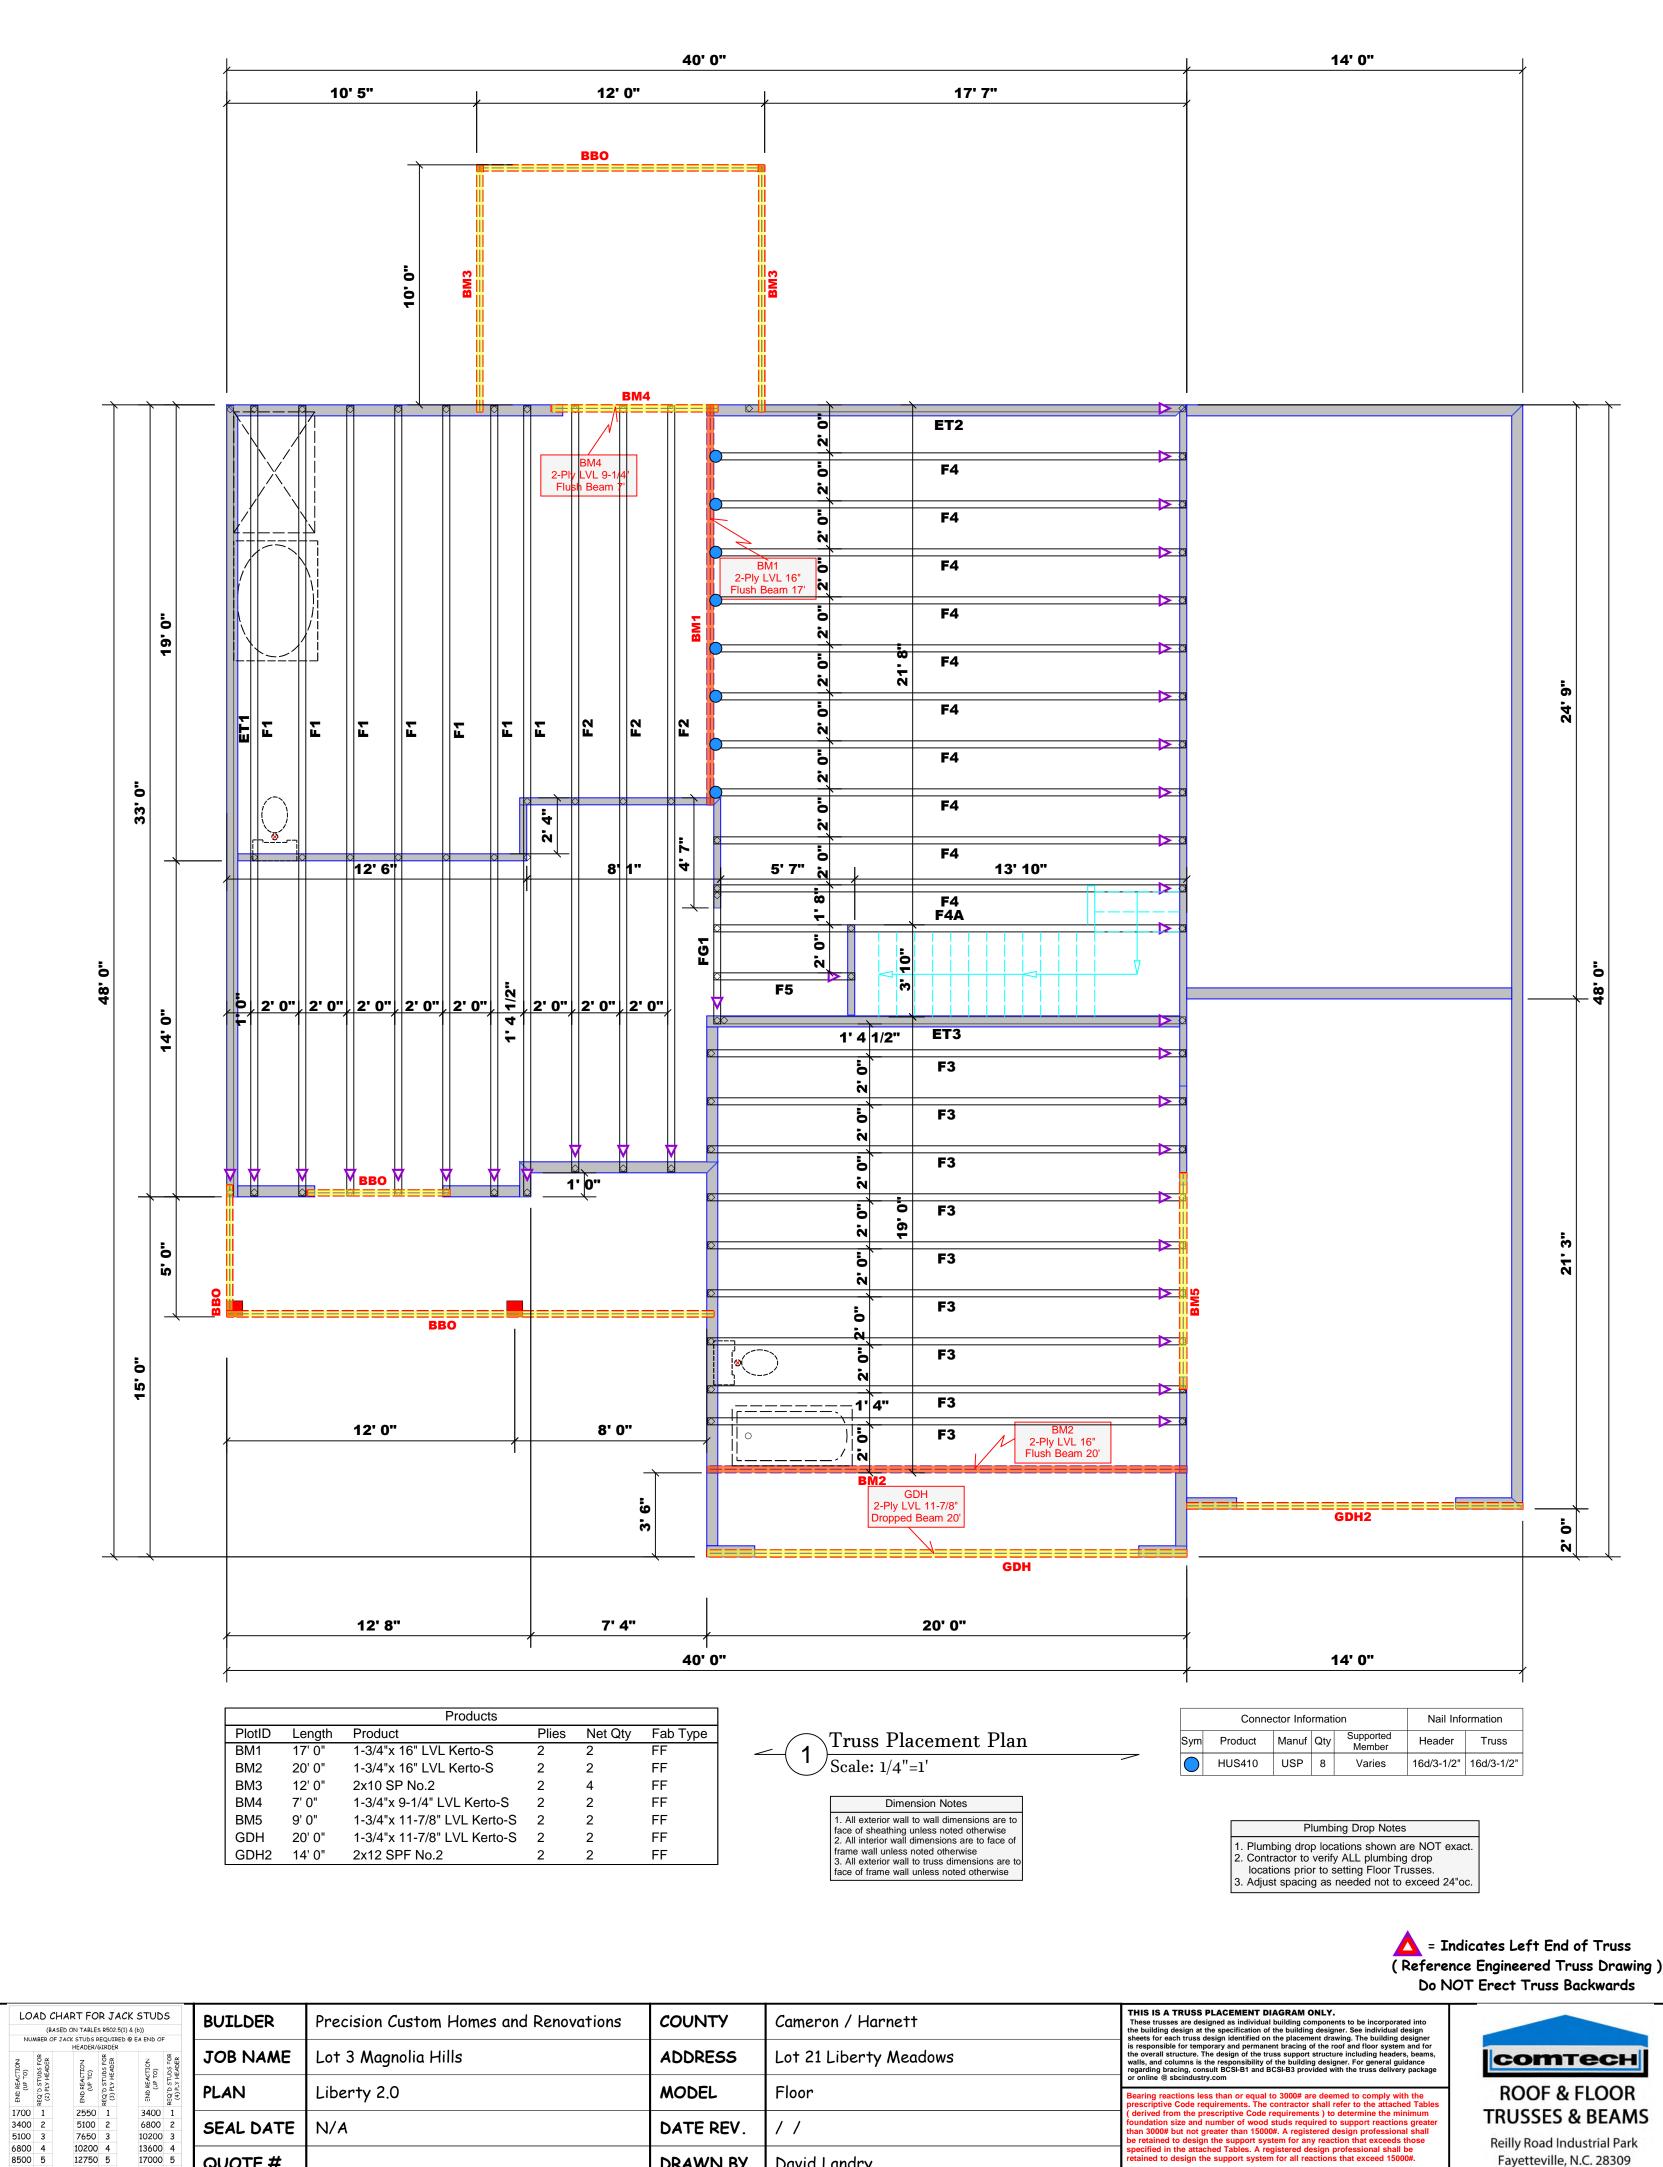

/ /

David Landry

Neil Baggett

DATE REV.

DRAWN BY

SALESMAN

2550 1

5100 2

7650 3

10200 4

12750 5

15300 6

3400 2

5100 3

6800 4

8500 5

10200 6

11900 7

13600 8

15300 9

3400 1

6800 2

10200 3

13600 4

17000 5

SEAL DATE

QUOTE #

JOB#

N/A

J0524-2972

**TRUSSES & BEAMS** Reilly Road Industrial Park Fayetteville, N.C. 28309

Phone: (910) 864-8787

Fax: (910) 864-4444

David Landry



DRAWN BY

SALESMAN

David Landry

Neil Baggett

5100 3

6800 4

8500 5

10200 6

11900 7

13600 8

15300 9

7650 3

10200 4

12750 5

15300 6

10200 3

13600 4

17000 5

QUOTE#

J0524-2972

JOB#

**TRUSSES & BEAMS** Reilly Road Industrial Park Fayetteville, N.C. 28309 Phone: (910) 864-8787

Fax: (910) 864-4444

David Landry