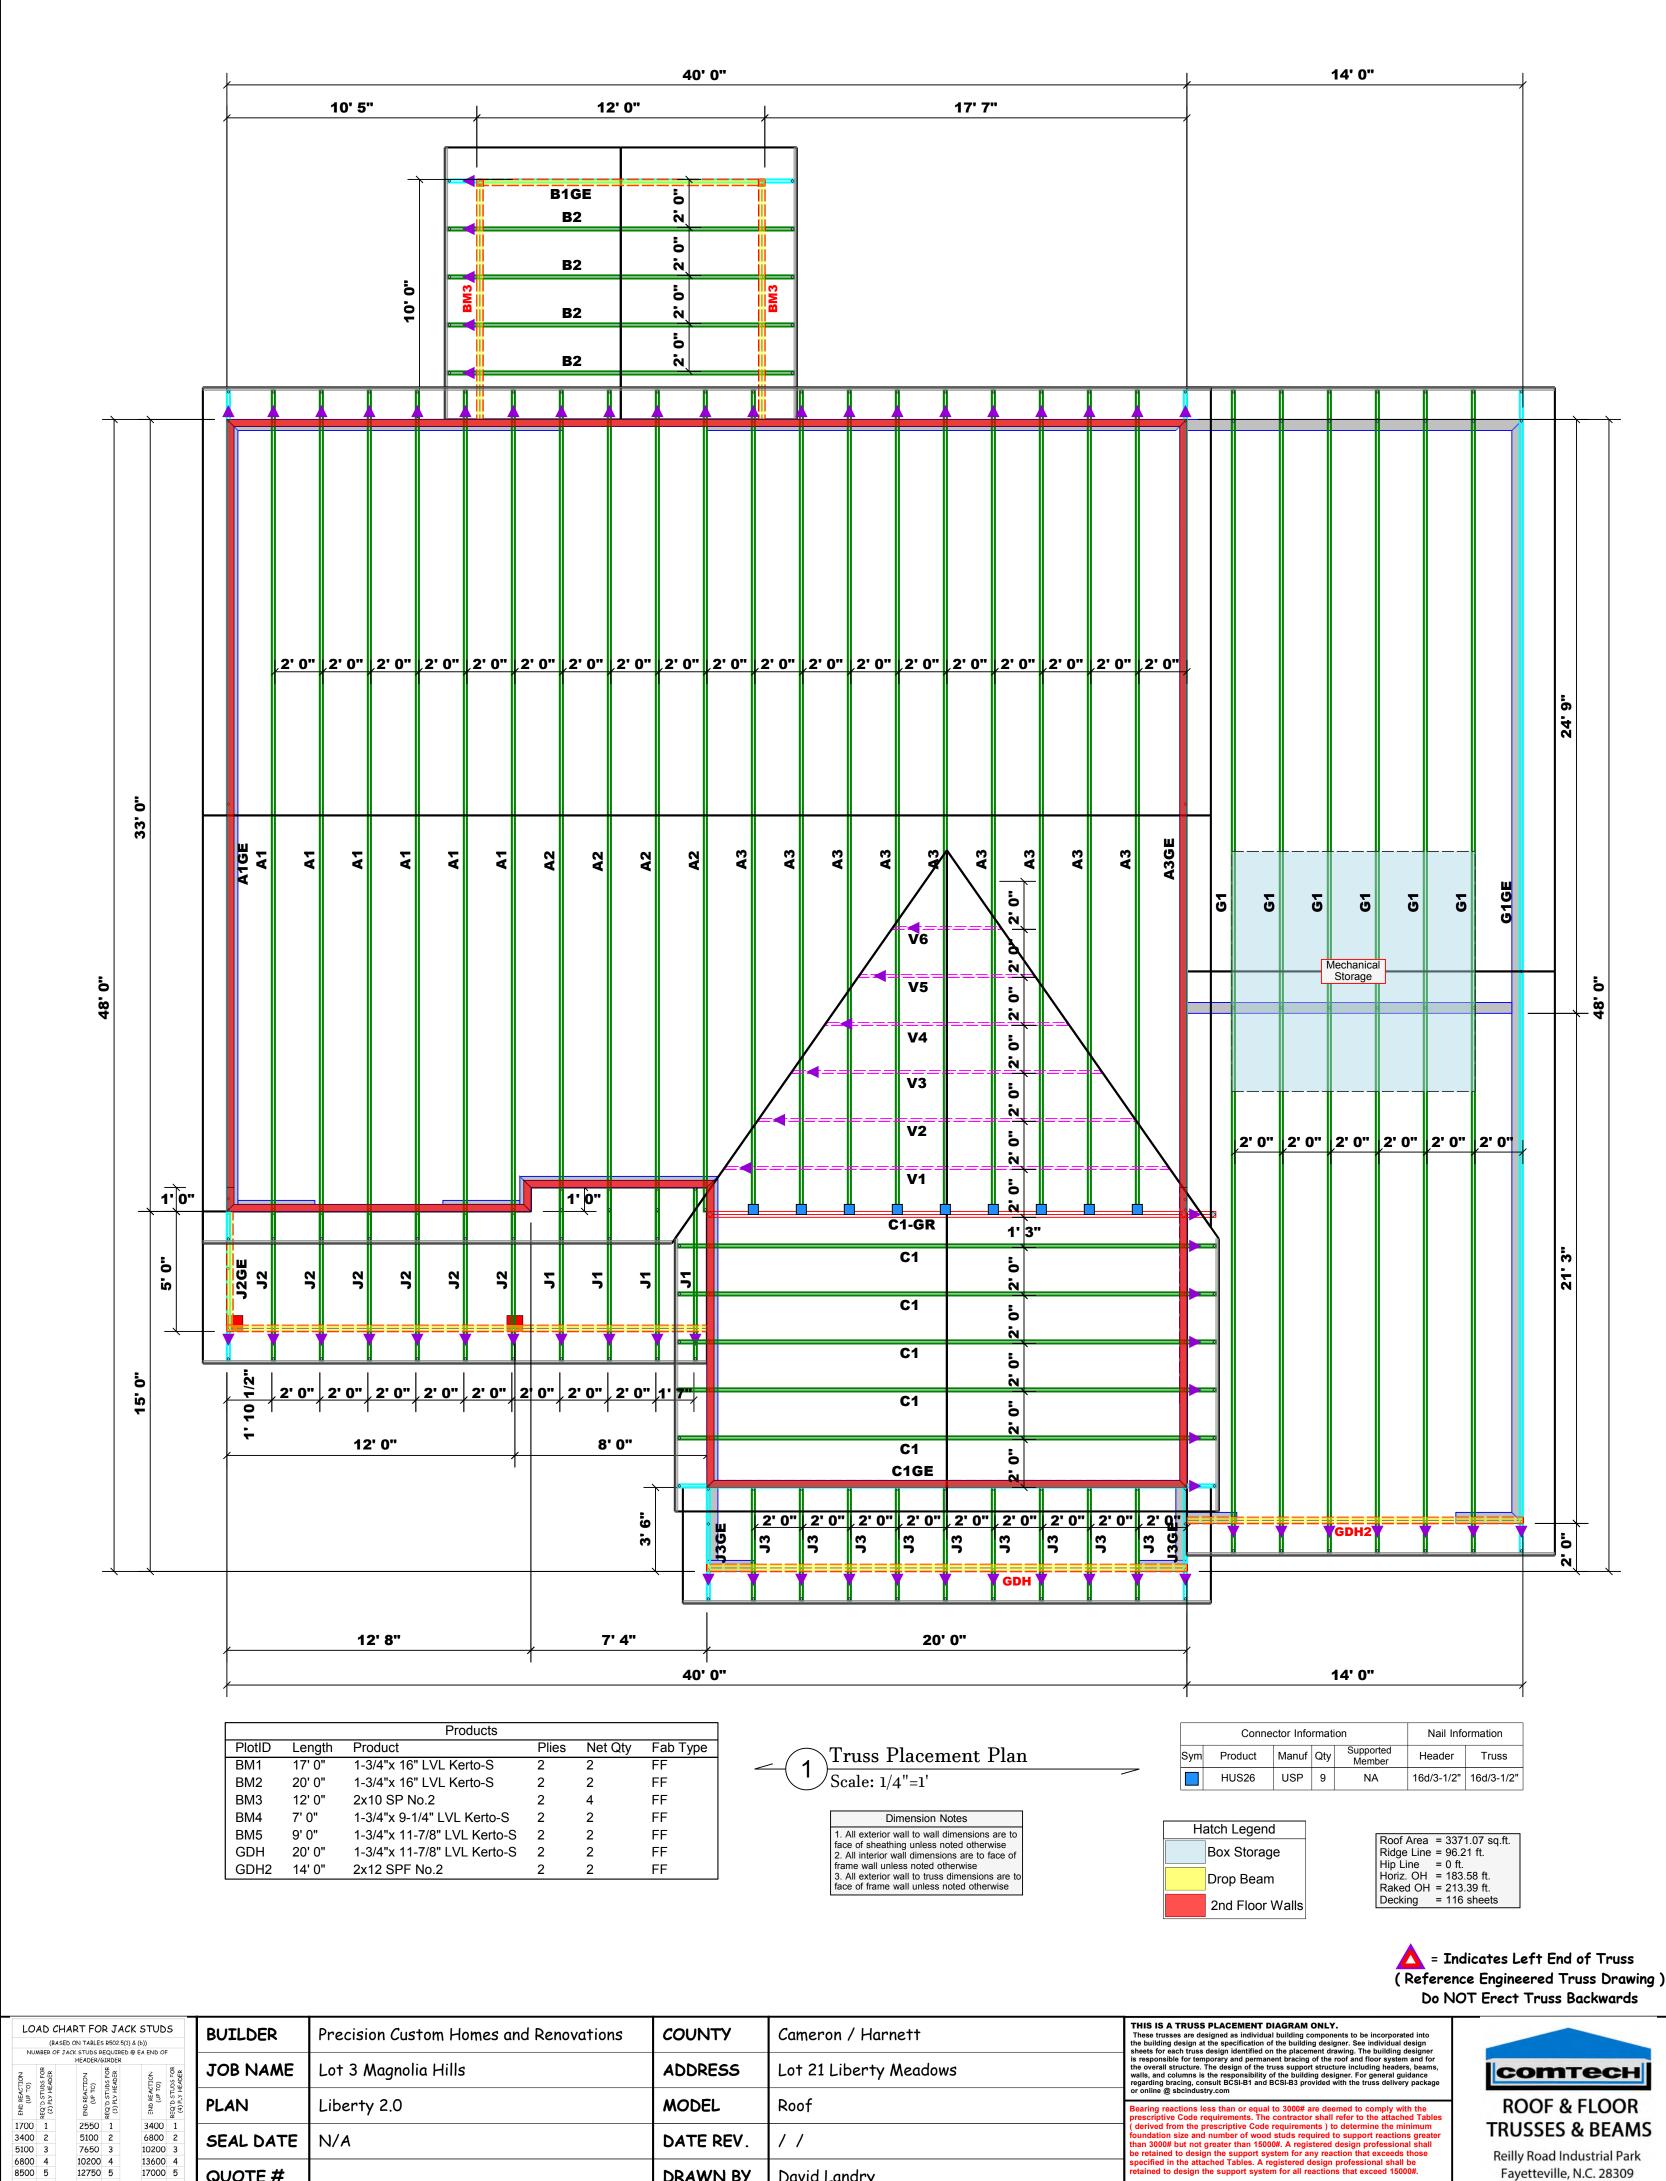

/ /

David Landry

Neil Baggett

DATE REV.

DRAWN BY

SALESMAN

2550 1

5100 2

7650 3

10200 4

12750 5

15300 6

3400 2

5100 3

6800 4

8500 5

10200 6

11900 7

13600 8

15300 9

3400 1

6800 2

10200 3

13600 4

17000 5

SEAL DATE

QUOTE #

JOB#

N/A

J0524-2972

**TRUSSES & BEAMS** Reilly Road Industrial Park Fayetteville, N.C. 28309

Phone: (910) 864-8787

Fax: (910) 864-4444

David Landry



DRAWN BY

SALESMAN

David Landry

Neil Baggett

5100 3

6800 4

8500 5

10200 6

11900 7

13600 8

15300 9

7650 3

10200 4

12750 5

15300 6

10200 3

13600 4

17000 5

QUOTE#

J0524-2972

JOB#

**TRUSSES & BEAMS** Reilly Road Industrial Park Fayetteville, N.C. 28309 Phone: (910) 864-8787

Fax: (910) 864-4444

David Landry