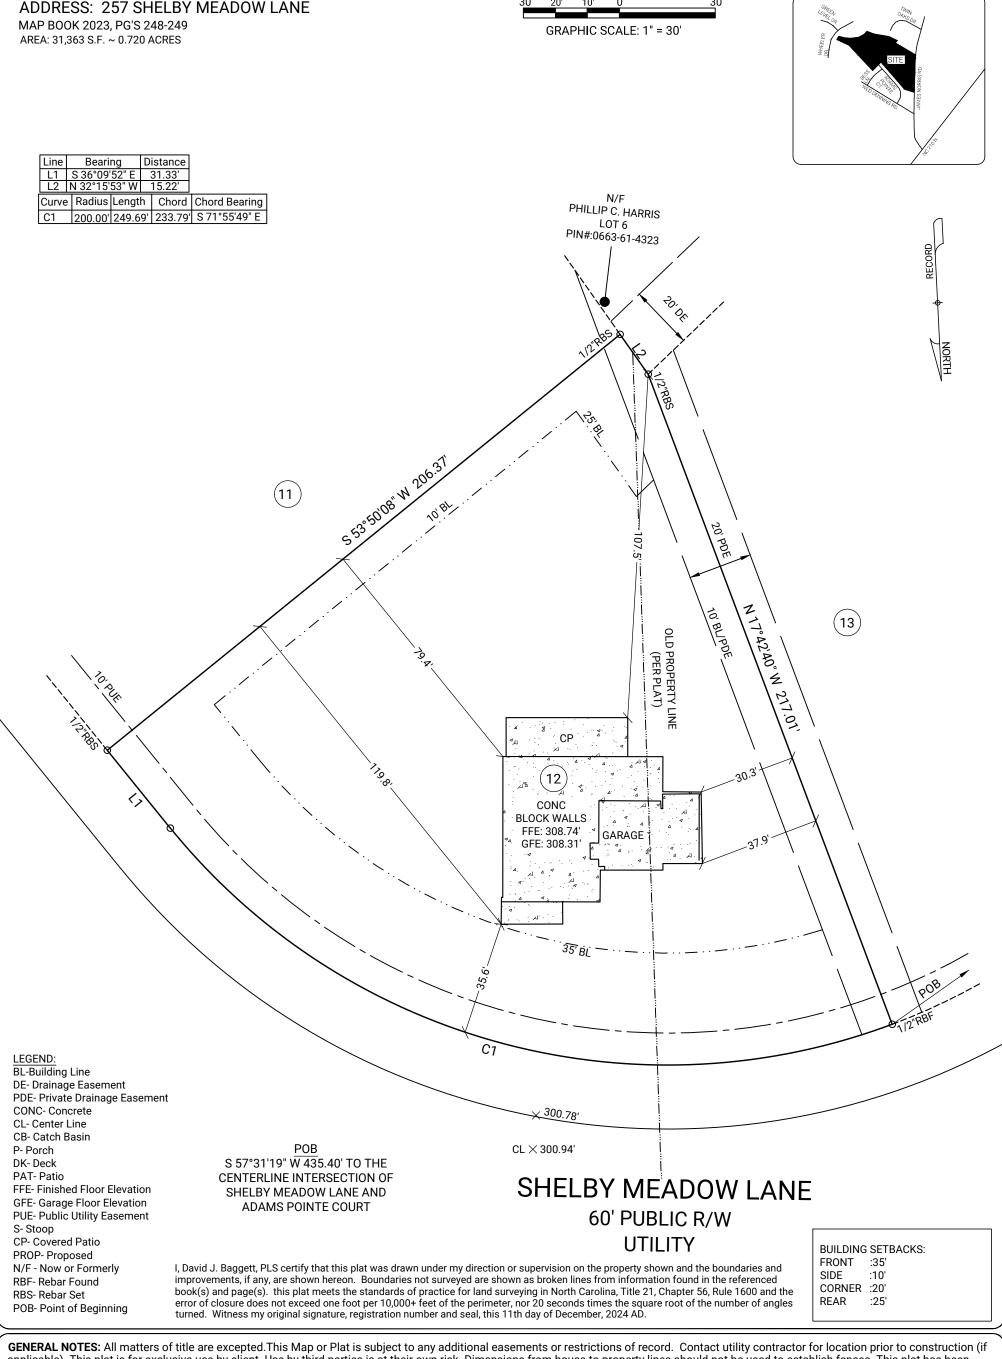

20'

**GENERAL NOTES:** All matters of title are excepted. This Map or Plat is subject to any additional easements or restrictions of record. Contact utility contractor for location prior to construction (if applicable). This plat is for exclusive use by client. Use by third parties is at their own risk. Dimensions from house to property lines should not be used to establish fences. This plat has been calculated for closure and is found to be accurate within one foot in 10,000+ feet. The field data upon which this plat is based has a closure precision of one foot in 10,000+ feet and an angular error of 7 seconds per angle point and was adjusted using the compass rule. Equipment used: Leica TS13 Robotic Total Station.

**SUB: Honeycutt Hills** LOT: 12

Angier, Harnett County, North Carolina

FOUNDATION LOCATION FOR:

FIELD WORK DATE: 12/10/2024 PLAT DATE: 12/11/2024 20241202895 DRB\_RAL FC: JB

Corporate Headquarters: 1735 North Brown Road, Suite 400 Lawrenceville, GA 30043 866.637.1048 FIRM LICENSE: F-1461