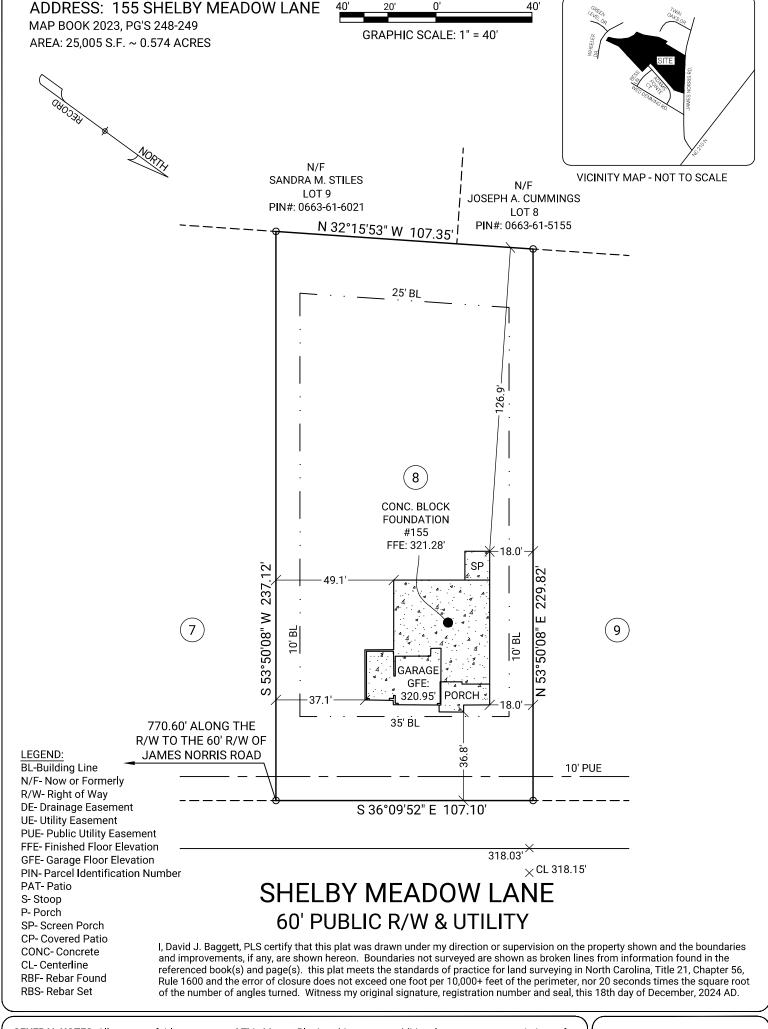

**GENERAL NOTES:** All matters of title are excepted. This Map or Plat is subject to any additional easements or restrictions of record. Contact utility contractor for location prior to construction (if applicable). This plat is for exclusive use by client. Use by third parties is at their own risk. Dimensions from house to property lines should not be used to establish fences. This plat has been calculated for closure and is found to be accurate within one foot in 10,000+ feet. The field data upon which this plat is based has a closure precision of one foot in 10,000+ feet and an angular error of 7 seconds per angle point and was adjusted using the compass rule. Equipment used: Leica TS13 Robotic Total Station.

## **BUILDING SETBACKS:**

FRONT: 35' SIDE: 10' CORNER SIDE: 20' REAR: 25'

SUB: Honeycutt Hills

Angier, Harnett County, North Carolina

FOUNDATION LOCATION FOR:

DRB GROUP OF NORTH CAROLINA, LLC.

PLAT DATE: 12/18/2024 FIELD WORK DATE: 12/17/2024 20241205967 DRB\_RAL FC: JB