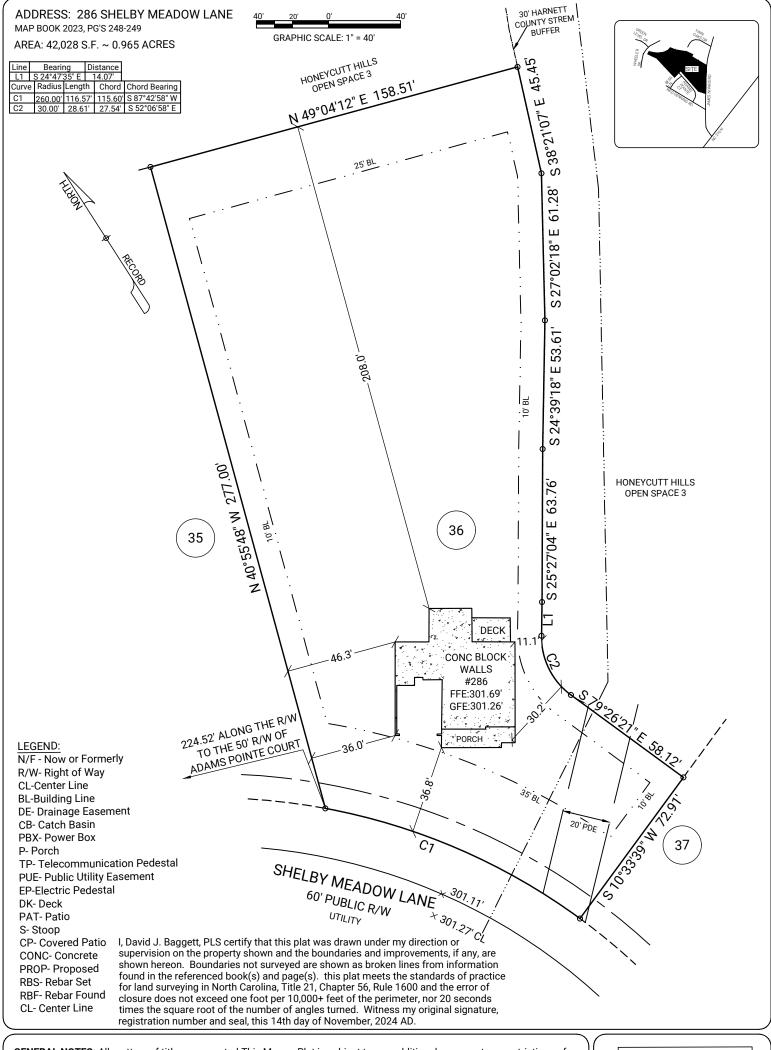

**GENERAL NOTES:** All matters of title are excepted. This Map or Plat is subject to any additional easements or restrictions of record. Contact utility contractor for location prior to construction (if applicable). This plat is for exclusive use by client. Use by third parties is at their own risk. Dimensions from house to property lines should not be used to establish fences. This plat has been calculated for closure and is found to be accurate within one foot in 10,000+ feet. The field data upon which this plat is based has a closure precision of one foot in 10,000+ feet and an angular error of 7 seconds per angle point and was adjusted using the compass rule. Equipment used: Leica TS13 Robotic Total Station.

BUILDING SETBACKS:

FRONT: 35' SIDE: 10' CORNER: 20' REAR: 25'

SUB: Honeycutt Hills LOT: 36

Angier, Harnett County, North Carolina

## FOUNDATION LOCATION FOR:

DRB GROUP OF NORTH CAROLINA, LLC.

PLAT DATE: 11/14/2024 FIELD WORK DATE: 11/13/2024 20241104467 DRB\_RL FC: JB

Corporate Headquarters: 1735 North Brown Road, Suite 400 Lawrenceville, GA 30043 866.637.1048 FIRM LICENSE: F-1461