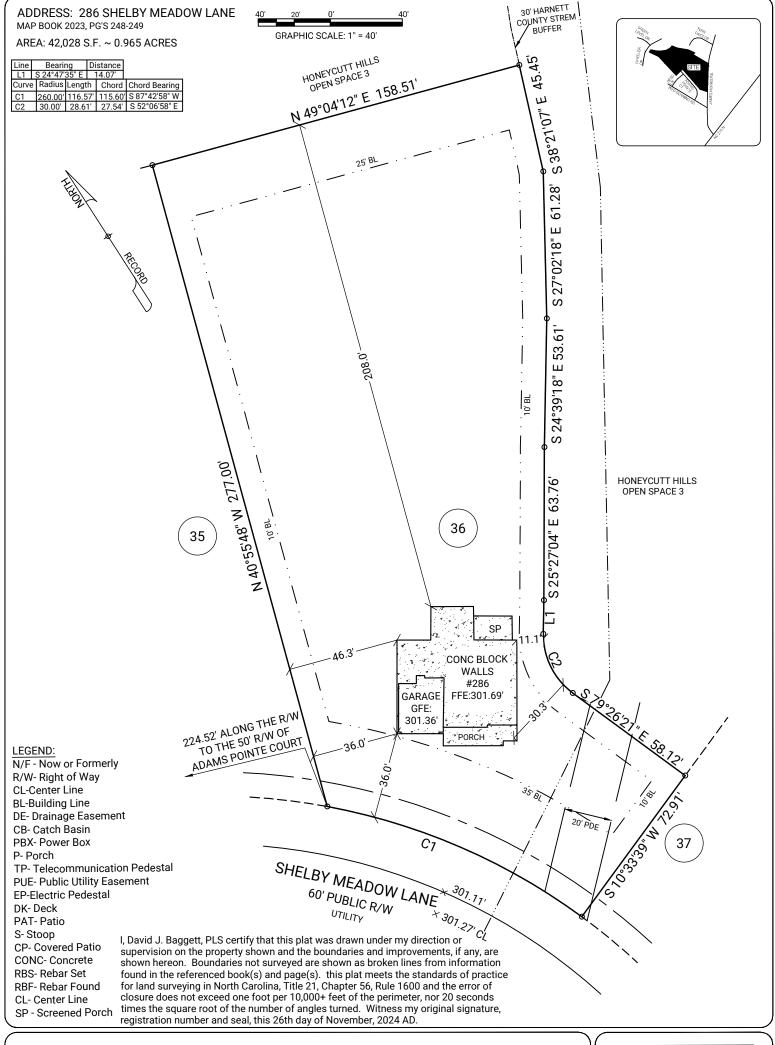

**GENERAL NOTES:** All matters of title are excepted. This Map or Plat is subject to any additional easements or restrictions of record. Contact utility contractor for location prior to construction (if applicable). This plat is for exclusive use by client. Use by third parties is at their own risk. Dimensions from house to property lines should not be used to establish fences. This plat has been calculated for closure and is found to be accurate within one foot in 10,000+ feet. The field data upon which this plat is based has a closure precision of one foot in 10,000+ feet and an angular error of 7 seconds per angle point and was adjusted using the compass rule. Equipment used: Leica TS13 Robotic Total Station.

BUILDING SETBACKS:

FRONT: 35' SIDE: 10' CORNER: 20' REAR: 25'

SUB: Honeycutt Hills

L**OT**: 36

Angier, Harnett County, North Carolina

FOUNDATION LOCATION FOR:

DRB GROUP OF NORTH CAROLINA, LLC.

PLAT DATE: 11/26/2024 FIELD WORK DATE: 11/13/2024 20241104467 DRB\_RL FC: JB