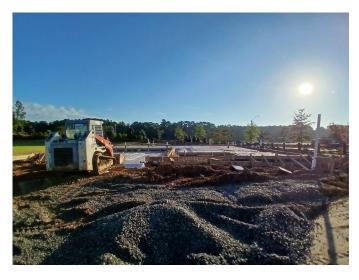

- 1. Observe the materials/conditions of the monoslab foundation bearing soils.
- 2. 3<sup>rd</sup> Party monoslab footing excavation and slab preparation observations.

The following conclusions and recommendations were noted:

- The materials/condition of the monoslab foundation bearing soils were visually observed, qualitatively probed, and subjected to Static Cone Penetrometer (SCP) testing. Based on our observations and analysis, and providing that the monoslab footing soils have not been exposed to inclement weather after our site visit, the in-situ soils were noted as being adequate to support the anticipated loading conditions (2000 PSF).
- 2. The existing excavated monoslab footing and slab preparation was visually observed with regard to compliance with the project plans and applicable provisions of the 2018 North Carolina Residential Building Code. Based on our visual observations and analysis, the existing monoslab footing was prepared in general accordance with the project plans and applicable provisions of the 2018 North Carolina Residential Building Code.