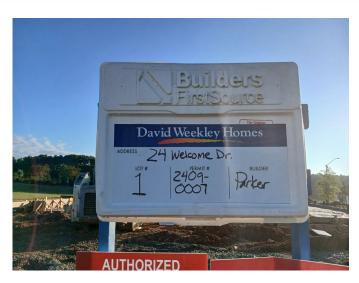

Email: phamel@dwhomes.com

Reference: Engineering Services

Permit # 2409-0007 Serenity - Lot 1 24 Welcome Drive

Fuquay-Varina, NC 27526 TE&D Project No.: 2401-020815

To Whom It May Concern;

As requested by the client, a representative of Tyndall Engineering & Design, PA (TE&D) was on-site to observe the following items: