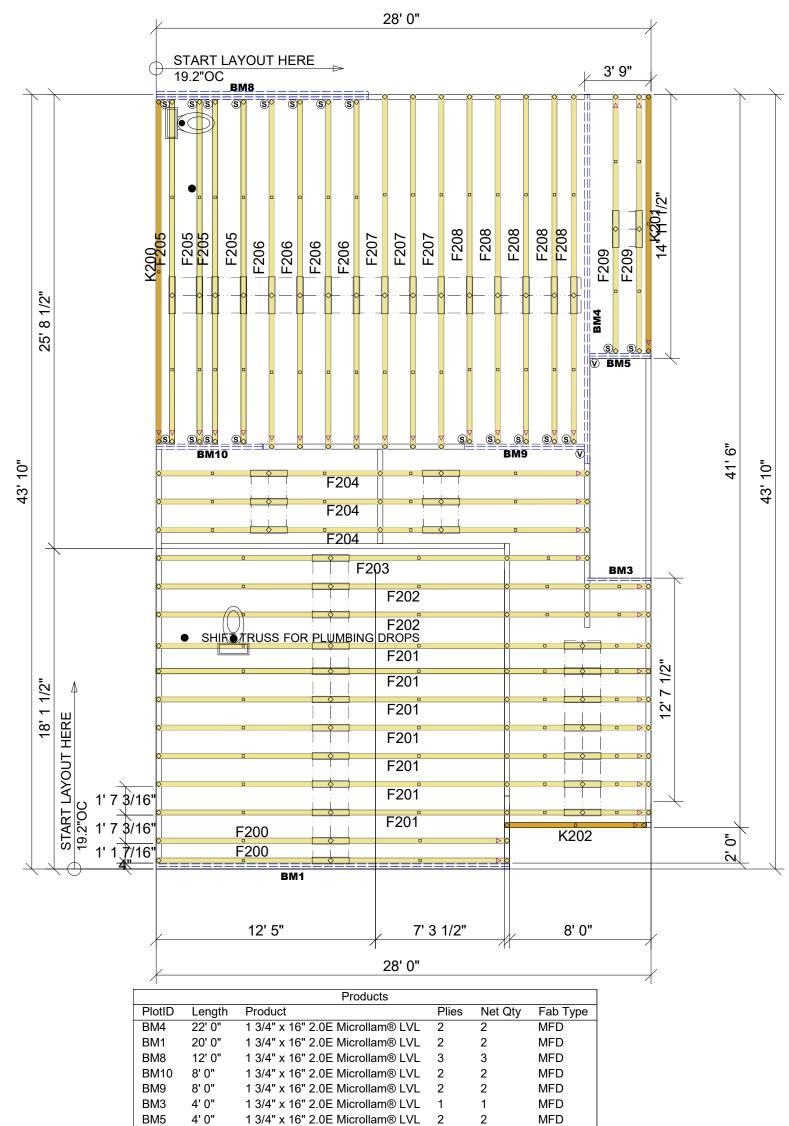

## FIELD LOCATE ALL PLUMBING DROPS/CAN LIGHTS, ETC..... PRIOR TO FLOOR TRUSS SECUREMENT TO AVOID INTERFERENCE

**ROOF AREA:** 1927.88 ft<sup>2</sup> sqft RIDGE LINE: 68.96 ft

**VALLEY LINES:** 77.21 ft

**HIP LINES:** 9.02 ft