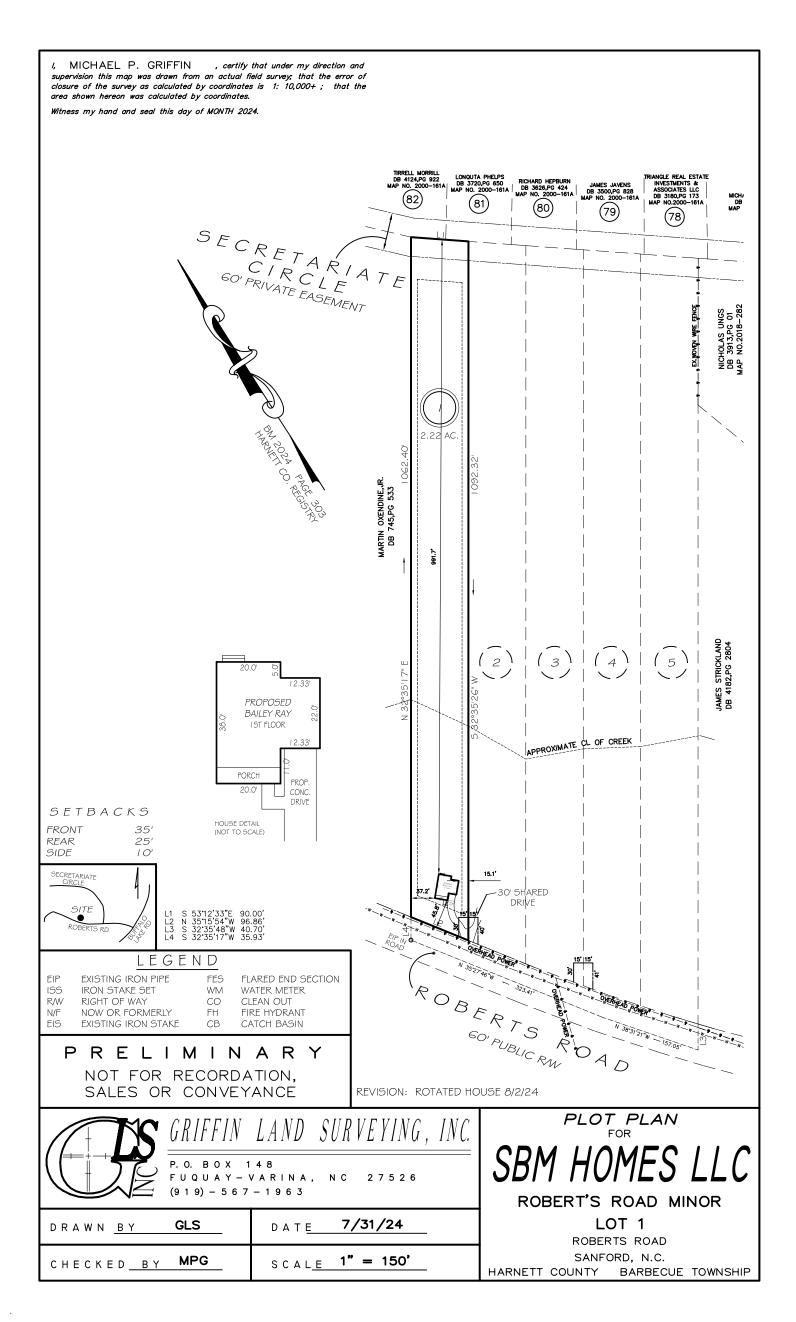

RE: 826 Roberts Road – Sanford, NC - 3-bedroom Single Family Residence

To whom it may concern:

Adams Soil Consulting (ASC) conducted a preliminary soil evaluation on the above referenced parcel to determine the areas of soils which are suitable for subsurface wastewater disposal systems (conventional & LPP). The soil/site evaluation was performed using hand auger borings during moist soil conditions based on the criteria found in the State Subsurface Rules, 15ANCAC 18A .1900 "Laws and Rules for Sewage Treatment and Disposal Systems". From this evaluation, ASC is providing the attached septic system design for a new single-family home sized for a 360 gallon/day septic system.

The suitable soils found on the subject property were somewhat variable in the initial and repair areas. The area designated for the initial/primary septic system (see attached septic plan) was found to contain soils with greater than 24 inches in depth before a restrictive horizon was encountered.