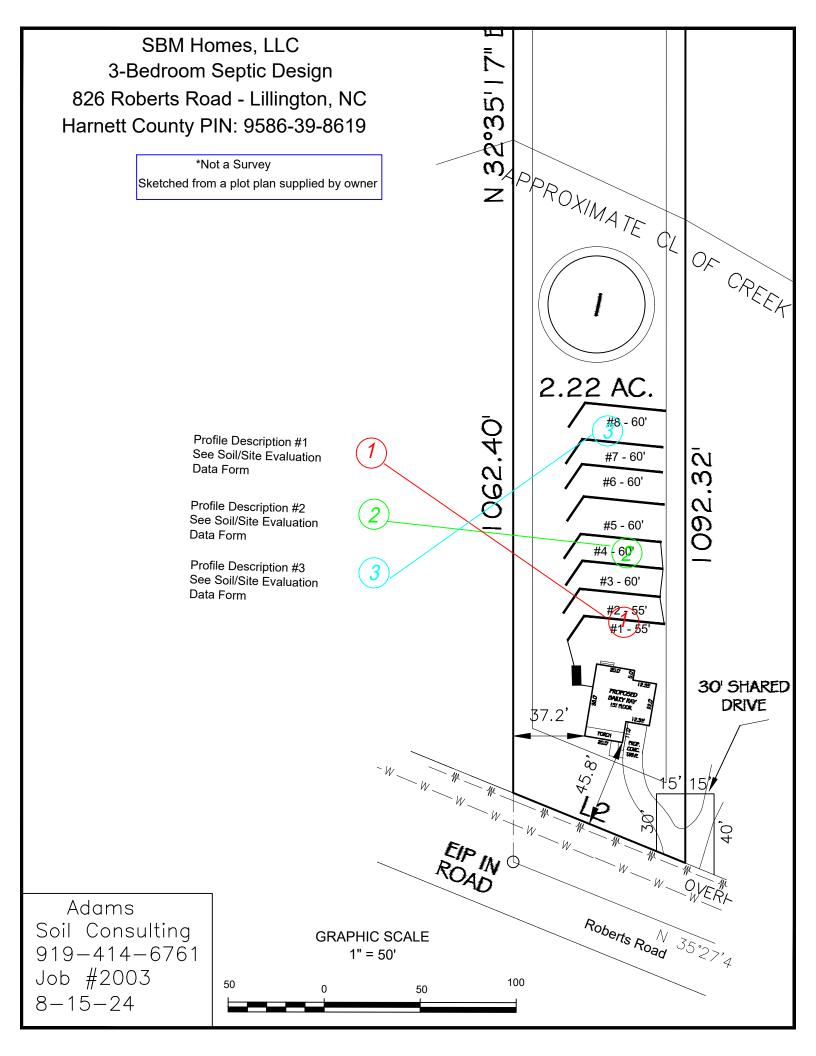

## SOIL/SITE EVALUATION for ON-SITE WASTEWATER SYSTEM

(Complete all fields in full)

OWNER: SBM Homes, LLC

APPLICATION DATE:

ADDRESS:

PROPOSED FACILITY: Single Family, 3-bedroom PROPOSED DESIGN FLOW (.1949): 360gpd

DATE EVALUATED: 8-15-24 PROPERTY SIZE: ~2.2 Acres

LOCATION OF SITE: 826 Roberts Road – Lillington, NC

WATER SUPPLY: Private Well

EVALUATION METHOD: Auger Boring

TYPE OF WASTEWATER: Sewage

| P R O F I .1940 LANDSCAPE |                                | HORIZON<br>DEPTH<br>(IN.) | MORP                                | SOIL<br>HOLOGY<br>1941)            | PI                         |                         |                         |                            |        |
|---------------------------|--------------------------------|---------------------------|-------------------------------------|------------------------------------|----------------------------|-------------------------|-------------------------|----------------------------|--------|
| # POSITION/<br>SLOPE %    | .1941<br>STRUCTURE/<br>TEXTURE |                           | .1941<br>CONSISTENCE/<br>MINERALOGY | .1942<br>SOIL<br>WETNESS/<br>COLOR | .1943<br>SOIL<br>DEPT<br>H | .1956<br>SAPRO<br>CLASS | .1944<br>RESTR<br>HORIZ | PROFILE<br>CLASS<br>& LTAR |        |
|                           | Linear<br>Slope/6%             | 0-40                      | GR/LS                               | FR/NS/NP/SEXP                      | 32"                        | N/A                     | N/A                     | N/A                        | P.S .8 |
|                           | Linear<br>Slope/6%             | 0-40                      | GR/SL                               | FR/NS/NP/SEXP                      | 27"                        | N/A                     | N/A                     | N/A                        | P.S/.8 |
|                           | Linear<br>Slope/6%             | 0-24<br>24-36             |                                     | FR/NS/NP/SEXP FI/SEXP/S/P          | 32"                        | N/A                     | N/A                     | N/A                        | P.S/.4 |
| 4                         |                                |                           |                                     |                                    |                            |                         |                         |                            |        |

| DESCRIPTION             | INITIAL SYSTEM | REPAIR SYSTEM | OTHER FACTORS (.1946):                  |
|-------------------------|----------------|---------------|-----------------------------------------|
| Available Space (.1945) | S              | S             | SITE CLASSIFICATION (.1948): U/PS       |
| System Type(s)          | Type III (b)   | Type III (b)  | EVALUATED BY:A. Adams OTHER(S) PRESENT: |
| Site LTAR               | 0.4            | 0.4           |                                         |