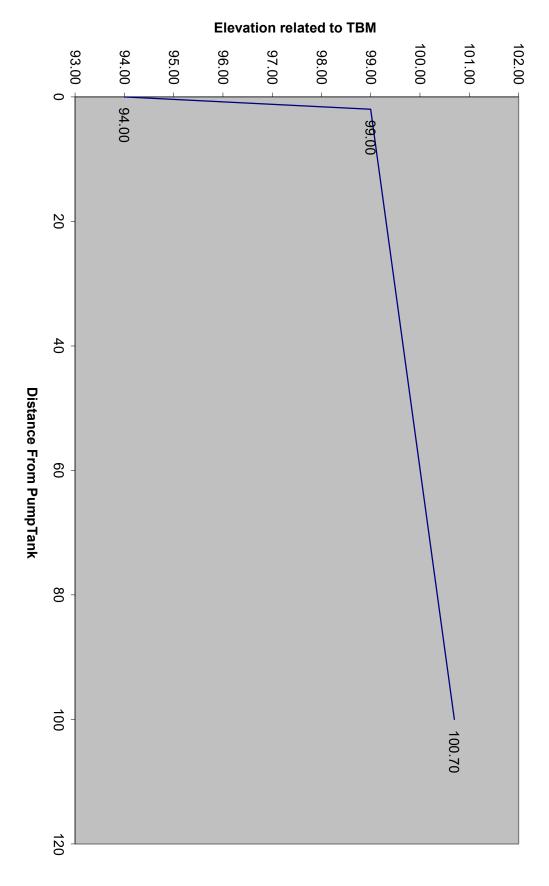

| (Itar + 5%)      | 0.7350    |             |             |
| Dose Volume         |          | 310         |                 | Tank Gal/IN | 20           |          |                |                  |           |             |             |
| Dose Pump Time      |          | 9.45        |                 | Elev. Head  | 6.70         |          |                |                  |           |             |             |
| Drawdown in Inch    | es       | 15.5        |                 |             |              |          |                |                  |           |             |             |
| Comments:           |          |             |                 |             |              |          |                |                  |           |             |             |



| l îo l              |                | Master Set         |                                         | linstalleregmail.com                       |
|---------------------|----------------|--------------------|-----------------------------------------|--------------------------------------------|
| SHEET NUMBER        |                | Revision 3         | COBY BRANTLEY                           | E8X 919-573                                |
|                     |                | Revision 2         | CONTACT:                                | Zepnjor) / VC 27597<br>Office 252-478-3721 |
| 1,250 ST 323        |                | Revision 1         | Zebulon, NC 27597  DATE: April 11, 2014 | 37 Pine Ridge Rd.                          |
|                     | April 11, 2014 | Original Sub