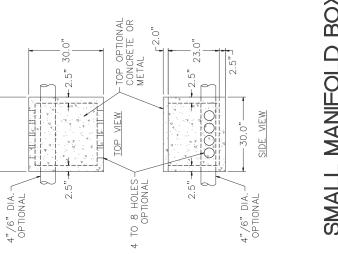

## **Project Details**

| Contact Information             | 1     |
|---------------------------------|-------|
| Table of contents page          | 2     |
| Introduction Letter             |       |
| Common Form                     | 5-13  |
| Site Specifications             |       |
| Soils Evaluation                | 14-15 |
| Site Plans                      | 16-19 |
| Design Specifications           |       |
| Initial System                  | 20    |
| Repair System                   | 21    |
| Repair Pressure Manifold Design | 22    |
| Supply Line Hydraulic profile   | 23    |
| System Components               |       |
| Septic Tank                     | 24    |
| Pump Tank                       | 25    |
| Pump                            |       |
| Filter Specs                    | 28    |
| Manifold Box                    | 29    |
| Nitrification Trench Detail     | 30    |
| Control Panel Specs             | 31-32 |
| Horizontal Installation Diagram | 33    |
| Miscellaneous                   |       |
| Information for the Contractor  | 34    |
| Insurance Information           | 35-41 |