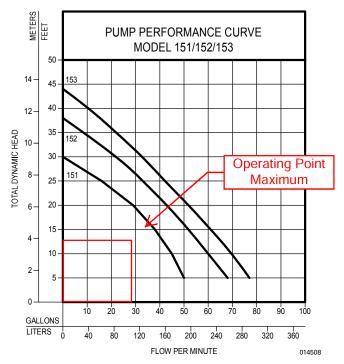

## **Project Details**

| Contact Information             | 1     |
|---------------------------------|-------|
| Table of contents page          | 2     |
| Introduction Letter             |       |
| Common Form                     | 5-13  |
| Site Specifications             |       |
| Soils Evaluation                | 14-15 |
| Site Plans                      | 16-19 |
| Design Specifications           |       |
| Initial System                  | 20    |
| Repair System                   | 21    |
| Repair Pressure Manifold Design | 22    |
| Supply Line Hydraulic profile   | 23    |
| System Components               |       |
| Septic Tank                     | 24    |
| Pump Tank                       | 25    |
| Pump                            |       |
| Filter Specs                    | 28    |
| Manifold Box                    | 29    |
| Nitrification Trench Detail     | 30    |
| Control Panel Specs             | 31-32 |
| Horizontal Installation Diagram | 33    |
| Miscellaneous                   |       |
| Information for the Contractor  | 34    |
| Insurance Information           | 35-41 |