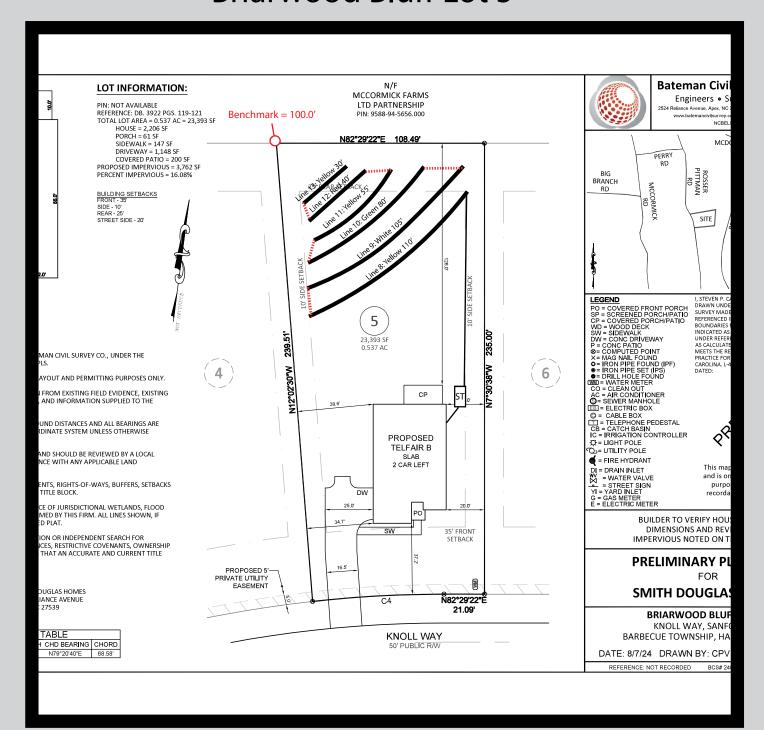

and North).

NCDHHS/DPH/EHS/OSWP Revised January 2024



### System Details

Initial:
1200 gal septic tank
0.35 LTAR
Lines 1-4 (420')
Accepted - Gravity
Product - EZ Flow
18" MTD
Repair:
1200 gal septic tank
1200 gal pump tank
0.35 LTAR
Lines 5-7 (275')
Accepted - Manifold
Product - Panel Block
18" MTD

Elevation Table
-------Benchmark = 100'
Line 1 = 99.7'
Line 2 = 99.5'
Line 3 = 98.5'
Line 4 = 98.3'
Line 5 = 97.9'
Line 6 = 98.7'
Line 7 = 98.3'
Line 8 = 98.0'
Line 9 = 97.8'
Line 10 = 97.4'
Line 11 = 96.9'
Line 12 = 96.4'
Line 13 = 96.2'





### System Details

Initial:
1200 gal septic tank
0.35 LTAR
Lines 1-4 (420')
Accepted - Gravity
Product - EZ Flow
18" MTD
Repair:
1200 gal septic tank
1200 gal pump tank
0.35 LTAR
Lines 5-7 (275')
Accepted - Manifold
Product - Panel Block
18" MTD





### System Details

Initial:
1200 gal septic tank
0.35 LTAR
Lines 1-4 (420')
Accepted - Gravity
Product - EZ Flow
18" MTD
Repair:
1200 gal septic tank
1200 gal pump tank
0.35 LTAR
Lines 5-7 (275')
Accepted - Manifold
Product - Panel Block
18" MTD





# System Details ----Initial:

1200 gal septic tank
0.35 LTAR
Lines 1-4 (420')
Accepted - Gravity
Product - EZ Flow
18" MTD
Repair:
1200 gal septic tank
1200 gal pump tank
0.35 LTAR
Lines 5-7 (275')
Accepted - Manifold
Product - Panel Block
18" MTD



# **Initial System Overview for**

LOT 5 BRIARWOOD BLUFF

| D | esi | ign | Cri | ter | ʻia |
|---|-----|-----|-----|-----|-----|
|   |     |     |     |     |     |



### **System Details**

| Trench Depth        | 18  | inches |
|---------------------|-----|--------|
| Total Trench Length |