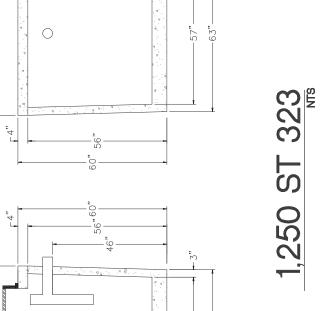

-------------|
| SHEET NUMBER        |                | Revision 3         | COBY BRANTLEY                           | E8X 919-573                                |
|                     |                | Revision 2         | CONTACT:                                | Zepnjor) / VC 27597<br>Office 252-478-3721 |
| 1,250 ST 323        |                | Revision 1         | Zebulon, NC 27597  DATE: April 11, 2014 | 37 Pine Ridge Rd.                          |
|                     | April 11, 2014 | Original Submittal | 37 Pine Ridge Rd.                       | SNOS & XITINVIII OIAVO                     |
| BRANTLEY TANK MODEL | JIAQ           | REVISION NO.       | PREPARED FOR: David Brantley & Sons     | SHOS VALIDAVAA AMVA                        |

-..99-

-126"-

# NON TRAFFIC BEARING



-123"-

3,

|                     |             | Master Set         |                       |                   | linstaller•gmail.com                     |  |  |  |
|---------------------|-------------|--------------------|-----------------------|-------------------|------------------------------------------|--|--|--|
| SHEET NUMBER        |             | Revision 3         | A                     | CORY BRANTLE      | E97-0-2/3-616 X9-3                       |  |  |  |
|                     |             | S noisiveA         | CONTACT:              |                   | Zepnjou' NC 27597<br>Office 252-478-3721 |  |  |  |
| 00+ 1 1 007'1       |             | Revision 1         | Zebulon, NC 27597     | DATE: April 11, 2 | 37 Pine Ridge Rd.                        |  |  |  |
|