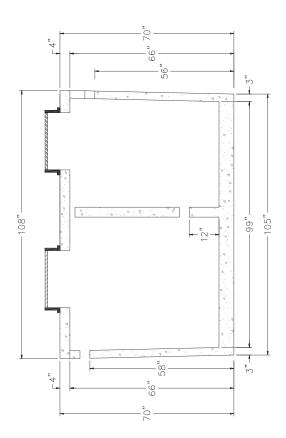

-----------|--|--|--|
| SHEET NUMBER        |             | Revision 3         | A                     | CORY BRANTLE      | E97-0-2/3-616 X9-3                       |  |  |  |
|                     |             | S noisiveA         | CONTACT:              |                   | Zepnjou' NC 27597<br>Office 252-478-3721 |  |  |  |
| 00+ 1 1 007'1       |             | Revision 1         | Zebulon, NC 27597     | DATE: April 11, 2 | 37 Pine Ridge Rd.                        |  |  |  |
|                     | April 11, 2 | Original Submittal | 37 Pine Ridge Rd.     |                   | DVAID BEVALTEX & SONS                    |  |  |  |
| BRANTLEY TANK MODEL | ITAG        | REVISION NO.       | David Brantley & Sons | PREPARED FOR:     | Shop o All limited dinite                |  |  |  |





# NON TRAFFIC BEARING

1,200 PT 463

**Productinformation presented** here reflects conditions at time of publication. Consult factory regarding discrepancies or inconsistencies.



**SECTION: 2.15.080** FM2784 1017 Supersedes 0315

### TECHNICAL DATA SHEET **DOSE-MATE SERIES**

### Models 151, 152, 153 Effluent Pumps

### PRODUCT SPECIFICATIONS

|           |                      | SPECIFICATIONS                              |
|-----------|----------------------|---------------------------------------------|
|           | Horse Power          | 1/3 (151), 4/10 (152), 1/2 (153)            |
|           | Voltage              | 115 or 230                                  |
| R         | Phase                | 1 Ph                                        |
| 0         | Hertz