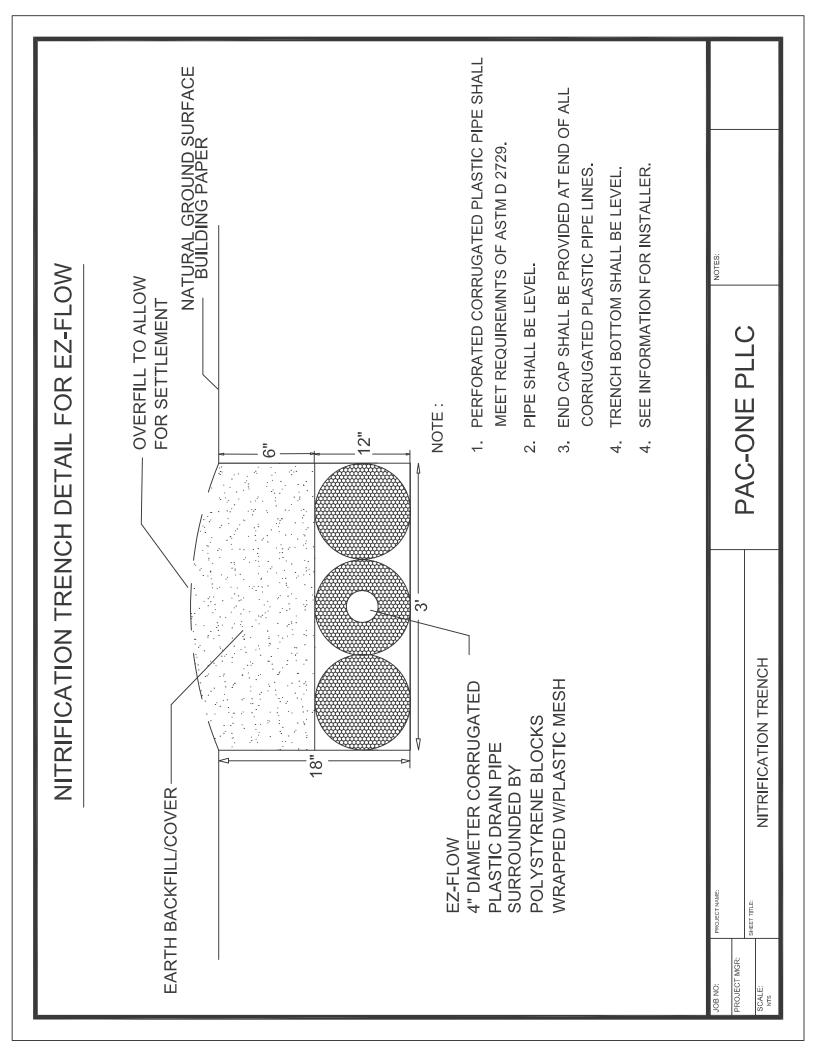

## **Project Details**

| Contact Information             | 1     |
|---------------------------------|-------|
| Table of contents page          | 2     |
| Introduction Letter             |       |
| Common Form                     | 5-13  |
| Site Specifications             |       |
| Soils Evaluation                | 14-15 |
| Site Plans                      | 16-19 |
| Design Specifications           |       |
| Initial System                  | 20    |
| Repair System                   | 21    |
| Repair Pressure Manifold Design | 22    |
| Supply Line Hydraulic profile   | 23    |
| System Components               |       |
| Septic Tank                     | 24    |
| Pump Tank                       | 25    |
| Pump                            |       |
| Filter Specs                    | 28    |
| Manifold Box                    | 29    |
| Nitrification Trench Detail     | 30    |
| Control Panel Specs             | 31-32 |
| Horizontal Installation Diagram | 33    |
| Miscellaneous                   |       |
| Information for the Contractor  | 34    |
| Insurance Information           | 35-41 |