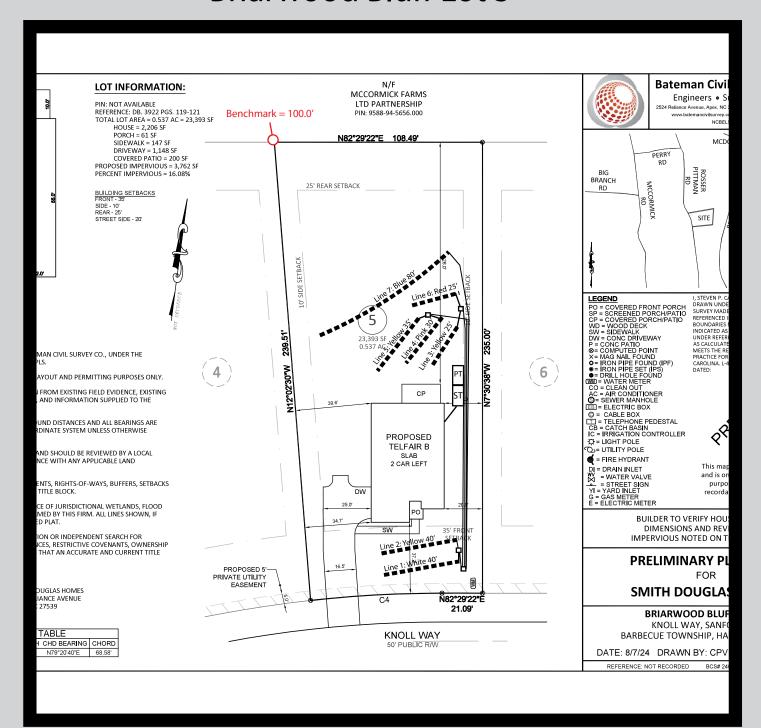

')
Accepted - Manifold
Product - Panel Block
18" MTD

Elevation Table
-------Benchmark = 100'
Line 1 = 99.7'
Line 2 = 99.5'
Line 3 = 98.5'
Line 4 = 98.3'
Line 5 = 97.9'
Line 6 = 98.7'
Line 7 = 98.3'
Line 8 = 98.0'
Line 9 = 97.8'
Line 10 = 97.4'
Line 11 = 96.9'
Line 12 = 96.4'
Line 13 = 96.2'





### System Details

Initial:
1200 gal septic tank
0.35 LTAR
Lines 1-4 (420')
Accepted - Gravity
Product - EZ Flow
18" MTD
Repair:
1200 gal septic tank
1200 gal pump tank
0.35 LTAR
Lines 5-7 (275')
Accepted - Manifold
Product - Panel Block
18" MTD





### System Details

Initial:
1200 gal septic tank
0.35 LTAR
Lines 1-4 (420')
Accepted - Gravity
Product - EZ Flow
18" MTD
Repair:
1200 gal septic tank
1200 gal pump tank
0.35 LTAR
Lines 5-7 (275')
Accepted - Manifold
Product - Panel Block
18" MTD





# System Details ----Initial:

1200 gal septic tank
0.35 LTAR
Lines 1-4 (420')
Accepted - Gravity
Product - EZ Flow
18" MTD
Repair:
1200 gal septic tank
1200 gal pump tank
0.35 LTAR
Lines 5-7 (275')
Accepted - Manifold
Product - Panel Block
18" MTD



# **Initial System Overview for**

LOT 5 BRIARWOOD BLUFF

| D | esi | ign | Cri | ter | ʻia |
|---|-----|-----|-----|-----|-----|
|   |     |     |     |     |     |



### **System Details**

| Trench Depth        | 18  | inches |
|---------------------|-----|--------|
| Total Trench Length | 420 | feet   |

### **System Components**

| Trench Product  | EZ Flow   |                               |
|-----------------|-----------|-------------------------------|
| Septic Tank     |           |                               |
| Effluent Filte