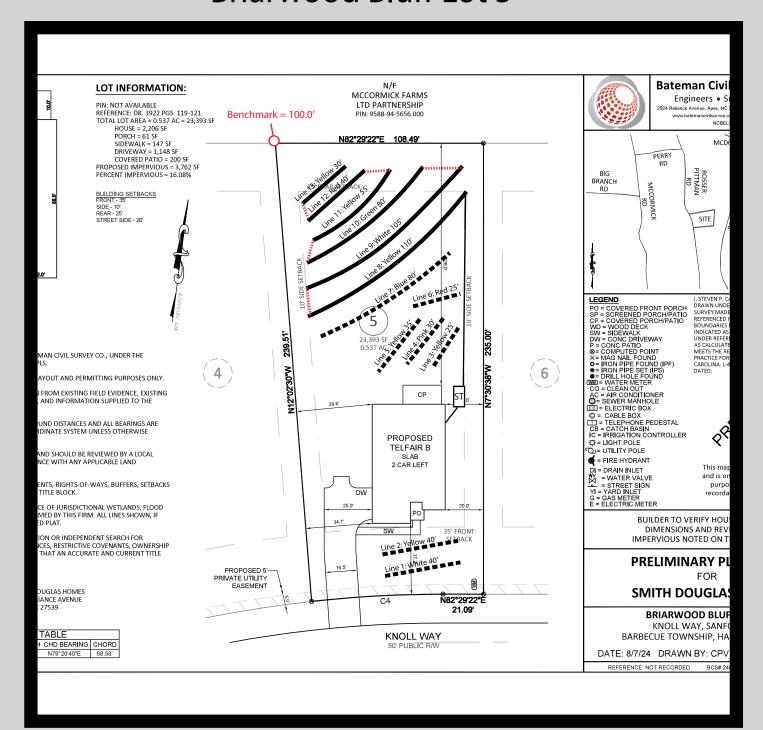

The LSS evaluation is being submitted pursuant to and meets the requirements of G.S. 130A-335(a2).

\*See attached site sketch\*

Licensed Soil Scientist Print Name:

Licensed Soil Scientist Signature: \_ Alan Buter

\*See attached site sketch\*

| Permit/File #: |
|----------------|
|----------------|