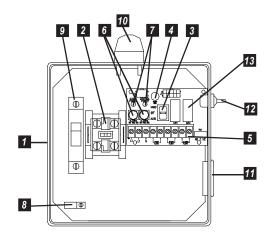

## **Project Details**

| Contact Information             | 1     |
|---------------------------------|-------|
| Table of contents page          | 2     |
| Introduction Letter             |       |
| Common Form                     | 5-13  |
| Site Specifications             |       |
| Soils Evaluation                | 14-15 |
| Site Plans                      | 16-19 |
| Design Specifications           |       |
| Initial System                  | 20    |
| Repair System                   | 21    |
| Repair Pressure Manifold Design | 22    |
| Supply Line Hydraulic profile   | 23    |
| System Components               |       |
| Septic Tank                     | 24    |
| Pump Tank                       | 25    |
| Pump                            |       |
| Filter Specs                    | 28    |
| Manifold Box                    | 29    |
| Nitrification Trench Detail     | 30    |
| Control Panel Specs             | 31-32 |
| Horizontal Installation Diagram | 33    |
| Miscellaneous                   |       |
| Information for the Contractor  | 34    |
| Insurance Information           | 35-41 |