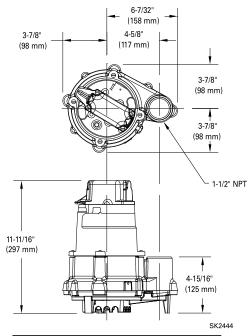

cal Seals     | Carbon and ceramic                          |
| IA.       | Impeller Type        | Non-clogging vortex                         |
| 2         | Impeller             | Engineered thermoplastic                    |
|           | Hardware             | Stainless steel                             |
|           | Motor Shaft          | AISI 1215 steel                             |
|           | Gasket               | Neoprene                                    |

NOTE: The sizing of effluent systems normally requires variable level float(s) controls and properly sized basins to achieve required pumping cycles or dosing timers with nonautomatic pumps.

NOTE: See model comparison chart for specific details.

# and Certified to CSA Standard CSA22.2 No. 108







### **MODEL 151**



### **MODELS 152 & 153**



# TOTAL DYNAMIC HEAD FLOW PER MINUTE

| МО                         | DEL    | . 151 152 |          |        | 52             | 1:   | 53     |
|----------------------------|--------|-----------|----------|--------|----------------|------|--------|
| Feet                       | Meters | Gal.      | Liters   | Gal.   | Liters         | Gal. | Liters |
| 5                          | 1.5    | 50        | 189      | 69     | 261            | 77   | 291    |
| 10                         | 3.0    | 45        | 170      | 61     | 231            | 70   | 265    |
| 15                         | 4.6    | 38        | 144      | 53     | 201            | 61   | 231    |
| 20                         | 6.1    | 29        | 110      | 44     | 167            | 52   | 197