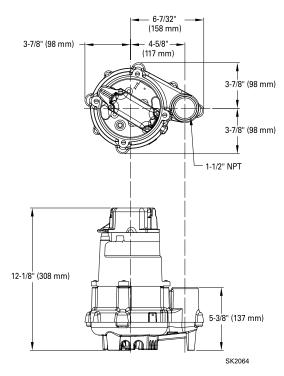

eramic                          |
| IA.       | Impeller Type        | Non-clogging vortex                         |
| 2         | Impeller             | Engineered thermoplastic                    |
|           | Hardware             | Stainless steel                             |
|           | Motor Shaft          | AISI 1215 steel                             |
|           | Gasket               | Neoprene                                    |

NOTE: The sizing of effluent systems normally requires variable level float(s) controls and properly sized basins to achieve required pumping cycles or dosing timers with nonautomatic pumps.

NOTE: See model comparison chart for specific details.

# and Certified to CSA Standard CSA22.2 No. 108







### **MODEL 151**



### **MODELS 152 & 153**



# TOTAL DYNAMIC HEAD FLOW PER MINUTE

| МО                         | DEL    | . 151 152 |          |        | 52             | 1:   | 53     |
|----------------------------|--------|-----------|----------|--------|----------------|------|--------|
| Feet                       | Meters | Gal.      | Liters   | Gal.   | Liters         | Gal. | Liters |
| 5                          | 1.5    | 50        | 189      | 69     | 261            | 77   | 291    |
| 10                         | 3.0    | 45        | 170      | 61     | 231            | 70   | 265    |
| 15                         | 4.6    | 38        | 144      | 53     | 201            | 61   | 231    |
| 20                         | 6.1    | 29        | 110      | 44     | 167            | 52   | 197    |
| 25