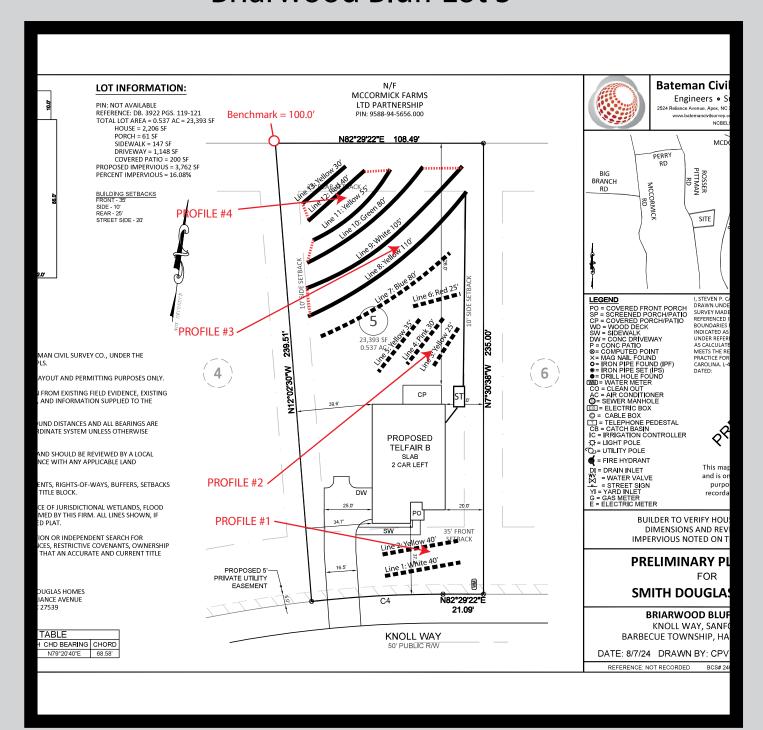

The LSS evaluation is being submitted pursuant to and meets the requirements of G.S. 130A-335(a2).

\*See attached site sketch\*

Licensed Soil Scientist Print Name:

Licensed Soil Scientist Signature: \_ Alan Buter

\*See attached site sketch\*

| Permit/File #: |
|----------------|
|----------------|