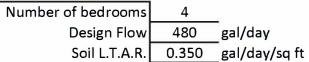

epair:
1200 gal septic tank
1200 gal pump tank
0.35 LTAR
Lines 5-7 (275')
Accepted - Manifold
Product - Panel Block
18" MTD





### System Details

Initial:
1200 gal septic tank
0.35 LTAR
Lines 1-4 (420')
Accepted - Gravity
Product - EZ Flow
18" MTD
Repair:
1200 gal septic tank
1200 gal pump tank
0.35 LTAR
Lines 5-7 (275')
Accepted - Manifold
Product - Panel Block
18" MTD





# System Details ----Initial:

1200 gal septic tank
0.35 LTAR
Lines 1-4 (420')
Accepted - Gravity
Product - EZ Flow
18" MTD
Repair:
1200 gal septic tank
1200 gal pump tank
0.35 LTAR
Lines 5-7 (275')
Accepted - Manifold
Product - Panel Block
18" MTD



# **Initial System Overview for**

LOT 5 BRIARWOOD BLUFF

| D | esi | ign | Cri | ter | ʻia |
|---|-----|-----|-----|-----|-----|
|   |     |     |     |     |     |



### **System Details**

| Trench Depth        | 18  | inches |
|---------------------|-----|--------|
| Total Trench Length | 420 | feet   |

### **System Components**

| Trench Product  | EZ Flow   |                               |
|-----------------|-----------|-------------------------------|
| Septic Tank     |           |                               |
| Effluent Filter | Polylok P | L-68 (or approved equivalent) |

# **Repair System Overview for**

Lot 5, Briarwood Bluff

**Design Criteria** 

| Number of bedrooms | 4     | _              |
|--------------------|-------|----------------|
| Design Flow        | 480   | gal/day        |
| Soil L.T.A.R.      | 0.350 | _gal/day/sq ft |

**System Details** 

|                     | T     |           |
|---------------------|-------|---