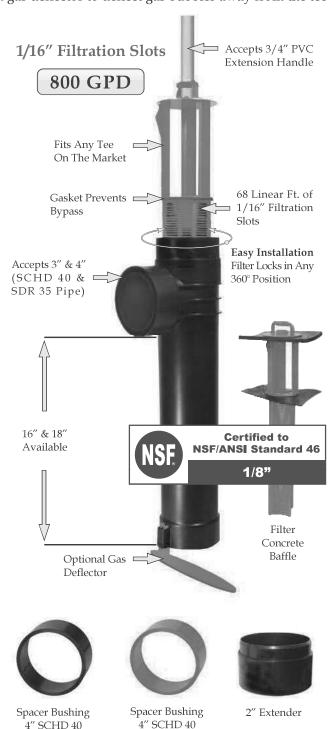

## **Project Details**

| Contact Information             | 1     |
|---------------------------------|-------|
| Table of contents page          | 2     |
| Introduction Letter             |       |
| Common Form                     | 5-13  |
| Site Specifications             |       |
| Soils Evaluation                | 14-15 |
| Site Plans                      | 16-19 |
| Design Specifications           |       |
| Initial System                  | 20    |
| Repair System                   | 21    |
| Repair Pressure Manifold Design | 22    |
| Supply Line Hydraulic profile   | 23    |
| System Components               |       |
| Septic Tank                     | 24    |
| Pump Tank                       | 25    |
| Pump                            |       |
| Filter Specs                    | 28    |
| Manifold Box                    | 29    |
| Nitrification Trench Detail     | 30    |
| Control Panel Specs             | 31-32 |
| Horizontal Installation Diagram | 33    |
| Miscellaneous                   |       |
| Information for the Contractor  | 34    |
| Insurance Information           | 35-41 |