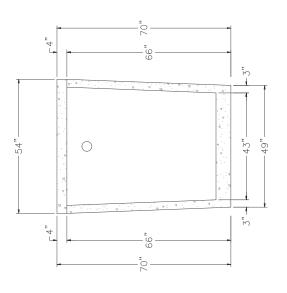

-------------|--|--|--|
| SHEET NUMBER        |             | Revision 3         | A                     | CORY BRANTLE      | E97-0-2/3-616 X9-3                       |  |  |  |
|                     |             | S noisiveA         | CONTACT:              |                   | Zepnjou' NC 27597<br>Office 252-478-3721 |  |  |  |
| 00+ 1 1 007'1       |             | Revision 1         | Zebulon, NC 27597     | DATE: April 11, 2 | 37 Pine Ridge Rd.                        |  |  |  |
|                     | April 11, 2 | Original Submittal | 37 Pine Ridge Rd.     |                   | DVAID BEVALTEX & SONS                    |  |  |  |
| BRANTLEY TANK MODEL | ITAG        | REVISION NO.       | David Brantley & Sons | PREPARED FOR:     | Shop o All limited dinite                |  |  |  |





# NON TRAFFIC BEARING

1,200 PT 463

**Productinformation presented** here reflects conditions at time of publication. Consult factory regarding discrepancies or inconsistencies.



**SECTION: 2.15.080** FM2784 1017 Supersedes 0315

### TECHNICAL DATA SHEET **DOSE-MATE SERIES**

### Models 151, 152, 153 Effluent Pumps

### PRODUCT SPECIFICATIONS

|           |                      | SPECIFICATIONS                              |
|-----------|----------------------|---------------------------------------------|
|           | Horse Power          | 1/3 (151), 4/10 (152), 1/2 (153)            |
|           | Voltage              | 115 or 230                                  |
| R         | Phase                | 1 Ph                                        |
| 0         | Hertz