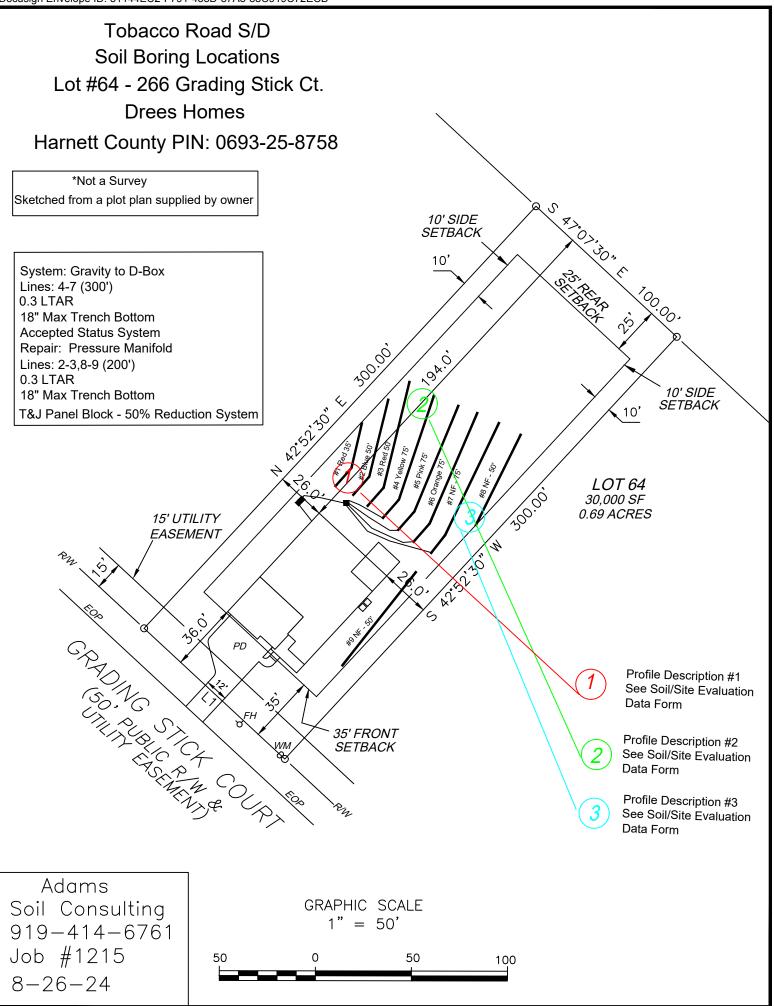

## SOIL/SITE EVALUATION for ON-SITE WASTEWATER SYSTEM

(Complete all fields in full)

OWNER: Drees Homes,

ADDRESS:

APPLICATION DATE:

DATE EVALUATED: 08/17/2024

PROPERTY SIZE: 0.69 Acres

 $PROPOSED\ FACILITY: Single\ Family,\ 3-bedroom \\ PROPOSED\ DESIGN\ FLOW\ (.1949):\ 360\ gpd$ 

LOCATION OF SITE: 266 Grading Stick Ct., Angier, NC, 27501

WATER SUPPLY: Public Water EVALUATION METHOD: Auger Boring

TYPE OF WASTEWATER: Sewage

| .1940<br>LANDSCAPE<br>POSITION/<br>SLOPE % | HORIZON                          |                                                                                                                         |                                     | FA                                                                                                                                                                                                                                                                                                                                                                                                                                                                                                                                                                                                                                                                                                                                                                                                                                                                                                                                                                                                                                                                                                                                                                                                                                                                                                                                                                                                                                                                                                                                                                                                                                                                                                                                                                                                                                                                                                                                                                                                                                                                                                                           |                        |                         |                         |                            |
|--------------------------------------------|----------------------------------|-------------------------------------------------------------------------------------------------------------------------|-------------------------------------|------------------------------------------------------------------------------------------------------------------------------------------------------------------------------------------------------------------------------------------------------------------------------------------------------------------------------------------------------------------------------------------------------------------------------------------------------------------------------------------------------------------------------------------------------------------------------------------------------------------------------------------------------------------------------------------------------------------------------------------------------------------------------------------------------------------------------------------------------------------------------------------------------------------------------------------------------------------------------------------------------------------------------------------------------------------------------------------------------------------------------------------------------------------------------------------------------------------------------------------------------------------------------------------------------------------------------------------------------------------------------------------------------------------------------------------------------------------------------------------------------------------------------------------------------------------------------------------------------------------------------------------------------------------------------------------------------------------------------------------------------------------------------------------------------------------------------------------------------------------------------------------------------------------------------------------------------------------------------------------------------------------------------------------------------------------------------------------------------------------------------|------------------------|-------------------------|-------------------------|----------------------------|
|                                            | DEPTH<br>(IN.)                   | .1941<br>STRUCTURE/<br>TEXTURE                                                                                          | .1941<br>CONSISTENCE/<br>MINERALOGY | .1942<br>SOIL<br>WETNESS/<br>COLOR                                                                                                                                                                                                                                                                                                                                                                                                                                                                                                                                                                                                                                                                                                                                                                                                                                                                                                                                                                                                                                                                                                                                                                                                                                                                                                                                                                                                                                                                                                                                                                                                                                                                                                                                                                                                                                                                                                                                                                                                                                                                                           | .1943<br>SOIL<br>DEPTH | .1956<br>SAPRO<br>CLASS | .1944<br>RESTR<br>HORIZ | PROFILE<br>CLASS<br>& LTAR |
| Linear<br>Slope/8%                         | 0-26                             | GR/SL                                                                                                                   | VFR,NS,NP,SEXP                      | N.O                                                                                                                                                                                                                                                                                                                                                                                                                                                                                                                                                                                                                                                                                                                                                                                                                                                                                                                                                                                                                                                                                                                                                                                                                                                                                                                                                                                                                                                                                                                                                                                                                                                                                                                                                                                                                                                                                                                                                                                                                                                                                                                          | 40"                    | N.O                     | N.O                     | P.S/.35                    |
|                                            | 26-40                            | SBK/SC                                                                                                                  | FR,SS,SP,SEXP                       |                                                                                                                                                                                                                                                                                                                                                                                                                                                                                                                                                                                                                                                                                                                                                                                                                                                                                                                                                                                                                                                                                                                                                                                                                                                                                                                                                                                                                                                                                                                                                                                                                                                                                                                                                                                                                                                                                                                                                                                                                                                                                                                              |                        |                         |                         |                            |
|                                            |                                  |                                                                                                                         |                                     |                                                                                                                                                                                                                                                                                                                                                                                                                                                                                                                                                                                                                                                                                                                                                                                                                                                                                                                                                                                                                                                                                                                                                                                                                                                                                                                                                                                                                                                                                                                                                                                                                                                                                                                                                                                                                                                                                                                                                                                                                                                                                                                              |                        |                         |                         |                            |
| Linear<br>Slope/8%                         | 0-32                             | GR/SL                                                                                                                   | VFR,NS,NP,SEXP                      | N.O                                                                                                                                                                                                                                                                                                                                                                                                                                                                                                                                                                                                                                                                                                                                                                                                                                                                                                                                                                                                                                                                                                                                                                                                                                                                                                                                                                                                                                                                                                                                                                                                                                                                                                                                                                                                                                                                                                                                                                                                                                                                                                                          | 40"                    | N.O                     | N.O                     | P.S .30                    |
|                                            | 32-40                            |                                                                                                                         | FR,SS,SP,SEXP                       |                                                                                                                                                                                                                                                                                                                                                                                                                                                                                                                                                                                                                                                                                                                                                                                                                                                                                                                                                                                                                                                                                                                                                                                                                                                                                                                                                                                                                                                                                                                                                                                                                                                                                                                                                                                                                                                                                                                                                                                                                                                                                                                              |                        |                         |                         |                            |
|                                            |                                  |                                                                                                                         |                                     |                                                                                                                                                                                                                                                                                                                                                                                                                                                                                                                                                                                                                                                                                                                                                                                                                                                                                                                                                                                                                                                                                                                                                                                                                                                                                                                                                                                                                                                                                                                                                                                                                                                                                                                                                                                                                                                                                                                                                                                                                                                                                                                              |                        |                         |                         |                            |
| Linear<br>Slope/8%                         | 0-8                              | GR/SL                                                                                                                   | VFR,NS,NP,SEXP                      | N.O                                                                                                                                                                                                                                                                                                                                                                                                                                                                                                                                                                                                                                                                                                                                                                                                                                                                                                                                                                                                                                                                                                                                                                                                                                                                                                                                                                                                                                                                                                                                                                                                                                                                                                                                                                                                                                                                                                                                                                                                                                                                                                                          | 33"                    | N.O                     | N.O                     | U/P.S .3                   |
|                                            | 8-33                             | SBK/C                                                                                                                   | FR,SS,SP,SEXP                       |                                                                                                                                                                                                                                                                                                                                                                                                                                                                                                                                                                                                                                                                                                                                                                                                                                                                                                                                                                                                                                                                                                                                                                                                                                                                                                                                                                                                                                                                                                                                                                                                                                                                                                                                                                                                                                                                                                                                                                                                                                                                                                                              |                        |                         |                         |                            |
|                                            | 33                               | МС                                                                                                                      | VFI, EXP                            |                                                                                                                                                                                                                                                                                                                                                                                                                                                                                                                                                                                                                                                                                                                                                                                                                                                                                                                                                                                                                                                                                                                                                                                                                                                                                                                                                                                                                                                                                                                                                                                                                                                                                                                                                                                                                                                                                                                                                                                                                                                                                                                              |                        |                         |                         |                            |
|                                            |                                  |                                                                                                                         |                                     |                                                                                                                                                                                                                                                                                                                                                                                                                                                                                                                                                                                                                                                                                                                                                                                                                                                                                                                                                                                                                                                                                                                                                                                                                                                                                                                                                                                                                                                                                                                                                                                                                                                                                                                                                                                                                                                                                                                                                                                                                                                                                                                              |                        |                         |                         |                            |
|                                            |                                  |                                                                                                                         |                                     |                                                                                                                                                                                                                                                                                                                                                                                                                                                                                                                                                                                                                                                                                                                                                                                                                                                                                                                                                                                                                                                                                                                                                                                                                                                                                                                                                                                                                                                                                                                                                                                                                                                                                                                                                                                                                                                                                                                                                                                                                                                                                                                              |                        |                         |                         |                            |
|                                            |                                  |                                                                                                                         |                                     |                                                                                                                                                                                                                                                                                                                                                                                                                                                                                                                                                                                                                                                                                                                                                                                                                                                                                                                                                                                                                                                                                                                                                                                                                                                                                                                                                                                                                                                                                                                                                                                                                                                                                                                                                                                                                                                                                                                                                                                                                                                                                                                              |                        |                         |                         |                            |
|                                            | Linear Slope/8%  Linear Slope/8% | Linear Slope/8%  Linear Slope/8%  Linear 0-32 32-40  Linear 880pe/8%  Linear 880pe/8%  Linear 880pe/8%  Linear 880pe/8% | 1940                                | Linear   Slope/8%   Linear   Slope/8%     D-8   GR/SL   VFR,NS,NP,SEXP   Slope/8%     SBK/C   FR,SS,SP,SEXP     SBK/C   SB | Color                  | Consistence             | 1940                    | 1940                       |

| DESCRIPTION             | INITIAL SYSTEM | REPAIR SYSTEM | OTHER FACTORS (.1946):                  |
|-------------------------|----------------|---------------|-----------------------------------------|
| Available Space (.1945) | S              | S             | SITE CLASSIFICATION (.1948): U/PS       |
| System Type(s)          | Type III B     | Type III B    | EVALUATED BY:A. Adams OTHER(S) PRESENT: |
| Site LTAR               | 0.3            | 0.3           |                                         |