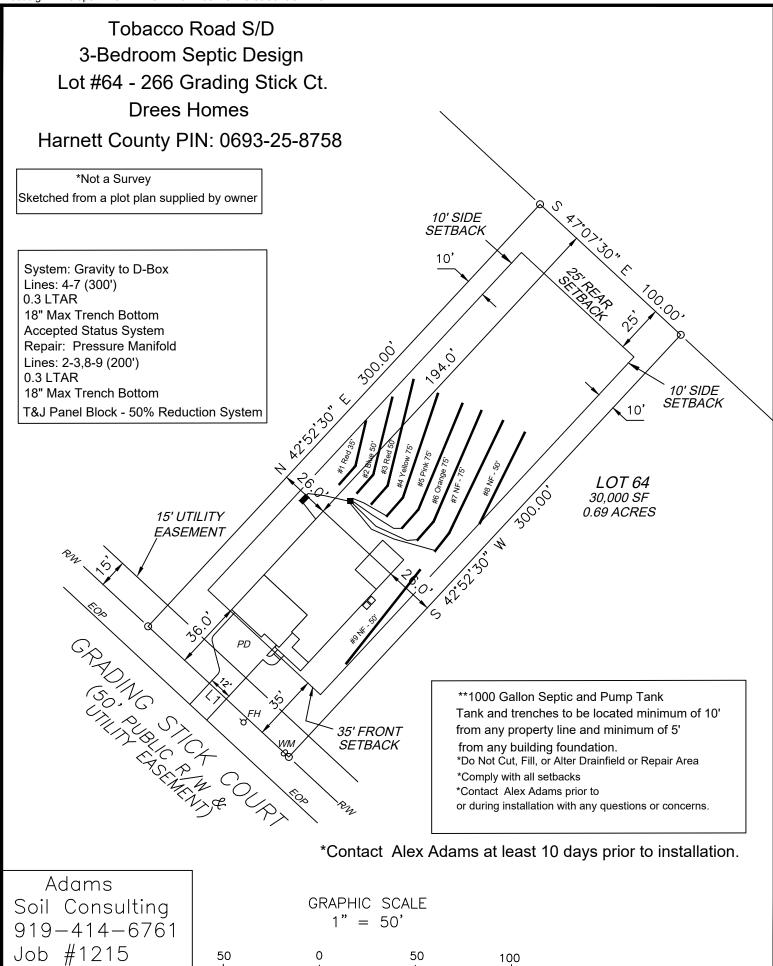

RE: Tobacco Road -Lot #54, Grading Stick Ct. - Angier, NC - 3-bedroom Single Family Residence (PIN# 0693-25-8758)

To whom it may concern:

Adams Soil Consulting (ASC) conducted a preliminary soil evaluation on the above referenced parcel to determine the areas of soils which are suitable for subsurface wastewater disposal systems (conventional & LPP). The soil/site evaluation was performed using hand auger borings during moist soil conditions based on the criteria found in the State Subsurface Rules 15ANCAC 18E. From this evaluation, ASC is providing the attached septic system design for a new single-family home sized for a 360 gallon/day septic system.

The suitable soils found on the subject property were somewhat variable in the initial and repair areas. The area designated for the initial/primary septic system (see attached septic plan) was found to contain soils with greater than 24 inches in depth before a restrictive horizon was encountered.

The initial and primary septic fields for the new home were sized based on a flow rate of 360 gallons/day and utilizing Accepted Status system for the initial and a PPBPS repair system. Any unauthorized site disturbance, filling, soil removal, or layout changes may result in the permit being revoked.

The septic installer contractor shall install the repair (if needed) system on contour, see attached site plan for the primary system and repair. No underground utilities, water lines, or sprinkler systems shall be placed into the initial or repair septic areas. Installation must meet all state and local county regulations for septic system installation. The trenches must be installed in the same location as the site plan. If flags trench flags are missing at the time of installation, they must be remarked by Adams Soil Consulting staff. Contact Alex Adams at 919-414-6761. A preconstruction conference is required with the septic installer prior to construction activities at least 14 days in advance of construction activities.

## SOIL/SITE EVALUATION for ON-SITE WASTEWATER SYSTEM

(Complete all fields in full)

OWNER: Drees Homes,

ADDRESS:

APPLICATION DATE:

DATE EVALUATED: 08/17/2024

PROPERTY SIZE: 0.69 Acres

 $PROPOSED\ FACILITY: Single\ Family,\ 3-bedroom \\ PROPOSED\ DESIGN\ FLOW\ (.1949):\ 360\ gpd$ 

LOCATION OF SITE: 266 Grading Stick Ct., Angier, NC, 27501

WATER SUPPLY: Public Water EVALUATION METHOD: Auger Boring

TYPE OF WASTEWATER: Sewage

| .1940<br>LANDSCAPE<br>POSITION/<br>SLOPE % | HORIZON                          |                                                                                                                         |                                     | FA                                                                                                                                                                                                                                                                                                                                                                                                                                                                                                                                                                                                                                                                                                                                                                                                                                                                                                                                                                                                                                                                                                                                                                                                                                                                                                                                                                                                                                                                                                                                                                                                                                                                                                                                                                                                                                                                                                                                                                                                                                                                                                                           |                        |                         |                         |                            |
|--------------------------------------------|----------------------------------|-------------------------------------------------------------------------------------------------------------------------|-------------------------------------|------------------------------------------------------------------------------------------------------------------------------------------------------------------------------------------------------------------------------------------------------------------------------------------------------------------------------------------------------------------------------------------------------------------------------------------------------------------------------------------------------------------------------------------------------------------------------------------------------------------------------------------------------------------------------------------------------------------------------------------------------------------------------------------------------------------------------------------------------------------------------------------------------------------------------------------------------------------------------------------------------------------------------------------------------------------------------------------------------------------------------------------------------------------------------------------------------------------------------------------------------------------------------------------------------------------------------------------------------------------------------------------------------------------------------------------------------------------------------------------------------------------------------------------------------------------------------------------------------------------------------------------------------------------------------------------------------------------------------------------------------------------------------------------------------------------------------------------------------------------------------------------------------------------------------------------------------------------------------------------------------------------------------------------------------------------------------------------------------------------------------|------------------------|-------------------------|-------------------------|----------------------------|
|                                            | DEPTH<br>(IN.)                   | .1941<br>STRUCTURE/<br>TEXTURE                                                                                          | .1941<br>CONSISTENCE/<br>MINERALOGY | .1942<br>SOIL<br>WETNESS/<br>COLOR                                                                                                                                                                                                                                                                                                                                                                                                                                                                                                                                                                                                                                                                                                                                                                                                                                                                                                                                                                                                                                                                                                                                                                                                                                                                                                                                                                                                                                                                                                                                                                                                                                                                                                                                                                                                                                                                                                                                                                                                                                                                                           | .1943<br>SOIL<br>DEPTH | .1956<br>SAPRO<br>CLASS | .1944<br>RESTR<br>HORIZ | PROFILE<br>CLASS<br>& LTAR |
| Linear<br>Slope/8%                         | 0-26                             | GR/SL                                                                                                                   | VFR,NS,NP,SEXP                      | N.O                                                                                                                                                                                                                                                                                                                                                                                                                                                                                                                                                                                                                                                                                                                                                                                                                                                                                                                                                                                                                                                                                                                                                                                                                                                                                                                                                                                                                                                                                                                                                                                                                                                                                                                                                                                                                                                                                                                                                                                                                                                                                                                          | 40"                    | N.O                     | N.O                     | P.S/.35                    |
|                                            | 26-40                            | SBK/SC                                                                                                                  | FR,SS,SP,SEXP                       |                                                                                                                                                                                                                                                                                                                                                                                                                                                                                                                                                                                                                                                                                                                                                                                                                                                                                                                                                                                                                                                                                                                                                                                                                                                                                                                                                                                                                                                                                                                                                                                                                                                                                                                                                                                                                                                                                                                                                                                                                                                                                                                              |                        |                         |                         |                            |
|                                            |                                  |                                                                                                                         |                                     |                                                                                                                                                                                                                                                                                                                                                                                                                                                                                                                                                                                                                                                                                                                                                                                                                                                                                                                                                                                                                                                                                                                                                                                                                                                                                                                                                                                                                                                                                                                                                                                                                                                                                                                                                                                                                                                                                                                                                                                                                                                                                                                              |                        |                         |                         |                            |
| Linear<br>Slope/8%                         | 0-32                             | GR/SL                                                                                                                   | VFR,NS,NP,SEXP                      | N.O                                                                                                                                                                                                                                                                                                                                                                                                                                                                                                                                                                                                                                                                                                                                                                                                                                                                                                                                                                                                                                                                                                                                                                                                                                                                                                                                                                                                                                                                                                                                                                                                                                                                                                                                                                                                                                                                                                                                                                                                                                                                                                                          | 40"                    | N.O                     | N.O                     | P.S .30                    |
|                                            | 32-40                            |                                                                                                                         | FR,SS,SP,SEXP                       |                                                                                                                                                                                                                                                                                                                                                                                                                                                                                                                                                                                                                                                                                                                                                                                                                                                                                                                                                                                                                                                                                                                                                                                                                                                                                                                                                                                                                                                                                                                                                                                                                                                                                                                                                                                                                                                                                                                                                                                                                                                                                                                              |                        |                         |                         |                            |
|                                            |                                  |                                                                                                                         |                                     |                                                                                                                                                                                                                                                                                                                                                                                                                                                                                                                                                                                                                                                                                                                                                                                                                                                                                                                                                                                                                                                                                                                                                                                                                                                                                                                                                                                                                                                                                                                                                                                                                                                                                                                                                                                                                                                                                                                                                                                                                                                                                                                              |                        |                         |                         |                            |
| Linear<br>Slope/8%                         | 0-8                              | GR/SL                                                                                                                   | VFR,NS,NP,SEXP                      | N.O                                                                                                                                                                                                                                                                                                                                                                                                                                                                                                                                                                                                                                                                                                                                                                                                                                                                                                                                                                                                                                                                                                                                                                                                                                                                                                                                                                                                                                                                                                                                                                                                                                                                                                                                                                                                                                                                                                                                                                                                                                                                                                                          | 33"                    | N.O                     | N.O                     | U/P.S .3                   |
|                                            | 8-33                             | SBK/C                                                                                                                   | FR,SS,SP,SEXP                       |                                                                                                                                                                                                                                                                                                                                                                                                                                                                                                                                                                                                                                                                                                                                                                                                                                                                                                                                                                                                                                                                                                                                                                                                                                                                                                                                                                                                                                                                                                                                                                                                                                                                                                                                                                                                                                                                                                                                                                                                                                                                                                                              |                        |                         |                         |                            |
|                                            | 33                               | МС                                                                                                                      | VFI, EXP                            |                                                                                                                                                                                                                                                                                                                                                                                                                                                                                                                                                                                                                                                                                                                                                                                                                                                                                                                                                                                                                                                                                                                                                                                                                                                                                                                                                                                                                                                                                                                                                                                                                                                                                                                                                                                                                                                                                                                                                                                                                                                                                                                              |                        |                         |                         |                            |
|                                            |                                  |                                                                                                                         |                                     |                                                                                                                                                                                                                                                                                                                                                                                                                                                                                                                                                                                                                                                                                                                                                                                                                                                                                                                                                                                                                                                                                                                                                                                                                                                                                                                                                                                                                                                                                                                                                                                                                                                                                                                                                                                                                                                                                                                                                                                                                                                                                                                              |                        |                         |                         |                            |
|                                            |                                  |                                                                                                                         |                                     |                                                                                                                                                                                                                                                                                                                                                                                                                                                                                                                                                                                                                                                                                                                                                                                                                                                                                                                                                                                                                                                                                                                                                                                                                                                                                                                                                                                                                                                                                                                                                                                                                                                                                                                                                                                                                                                                                                                                                                                                                                                                                                                              |                        |                         |                         |                            |
|                                            |                                  |                                                                                                                         |                                     |                                                                                                                                                                                                                                                                                                                                                                                                                                                                                                                                                                                                                                                                                                                                                                                                                                                                                                                                                                                                                                                                                                                                                                                                                                                                                                                                                                                                                                                                                                                                                                                                                                                                                                                                                                                                                                                                                                                                                                                                                                                                                                                              |                        |                         |                         |                            |
|                                            | Linear Slope/8%  Linear Slope/8% | Linear Slope/8%  Linear Slope/8%  Linear 0-32 32-40  Linear 880pe/8%  Linear 880pe/8%  Linear 880pe/8%  Linear 880pe/8% | 1940                                | Linear   Slope/8%   Linear   Slope/8%     D-8   GR/SL   VFR,NS,NP,SEXP   Slope/8%     SBK/C   FR,SS,SP,SEXP     SBK/C   SB | Color                  | Consistence             | 1940                    | 1940                       |

| DESCRIPTION             | INITIAL SYSTEM | REPAIR SYSTEM | OTHER FACTORS (.1946):                  |
|-------------------------|----------------|---------------|-----------------------------------------|
| Available Space (.1945) | S              | S             | SITE CLASSIFICATION (.1948): U/PS       |
| System Type(s)          | Type III B     | Type III B    | EVALUATED BY:A. Adams OTHER(S) PRESENT: |
| Site LTAR               | 0.3            | 0.3           |                                         |