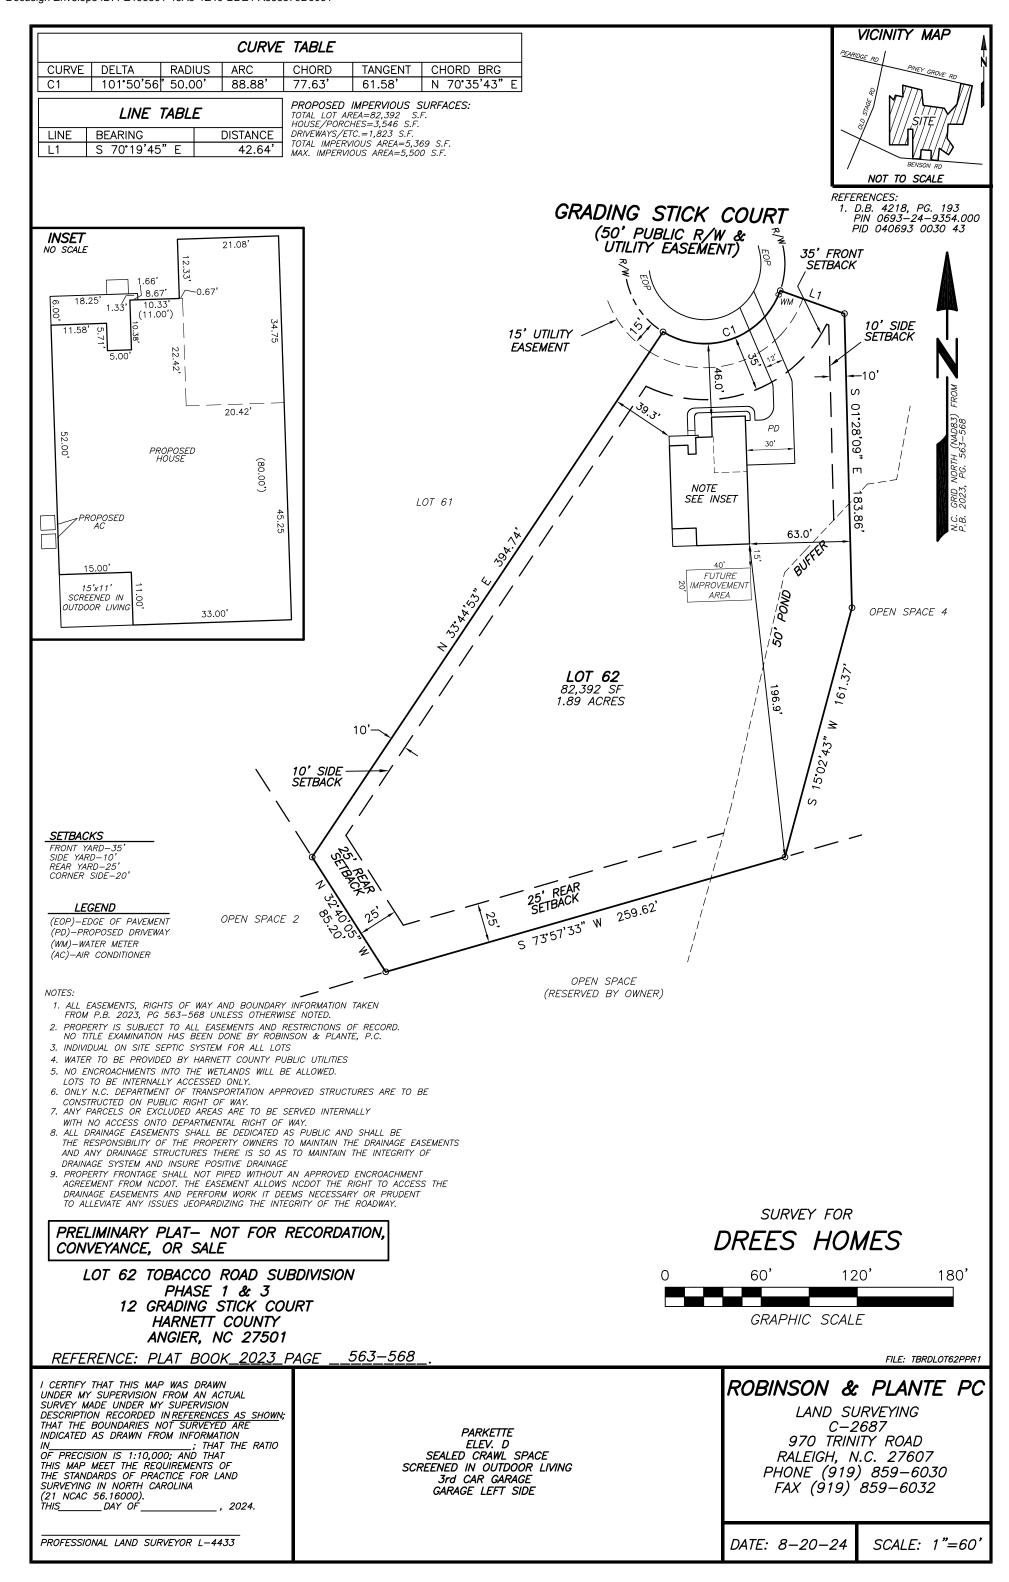

RE: Tobacco Road -Lot #62 - 12 Grading Stick Ct. - Angier, NC - 4-bedroom Single Family Residence (PIN# 0693-24-9354)

To whom it may concern:

Adams Soil Consulting (ASC) conducted a preliminary soil evaluation on the above referenced parcel to determine the areas of soils which are suitable for subsurface wastewater disposal systems (conventional & LPP). The soil/site evaluation was performed using hand auger borings during moist soil conditions based on the criteria found in the State Subsurface Rules 15ANCAC 18E. From this evaluation, ASC is providing the attached septic system design for a new single-family home sized for a 480 gallon/day septic system.

The suitable soils found on the subject property were somewhat variable in the initial and repair areas. The area designated for the initial/primary septic system (see attached septic plan) was found to contain soils with greater than 24 inches in depth before a restrictive horizon was encountered.

The initial and primary septic fields for the new home were sized based on a flow rate of 480 gallons/day and utilizing Accepted Status system for the initial and a PPBPS repair system. Any unauthorized site disturbance, filling, soil removal, or layout changes may result in the permit being revoked.

The septic installer contractor shall install the repair (if needed) system on contour, see attached site plan for the primary system and repair. No underground utilities, water lines, or sprinkler systems shall be placed into the initial or repair septic areas. Installation must meet all state and local county regulations for septic system installation. The trenches must be installed in the same location as the site plan. If flags trench flags are missing at the time of installation, they must be remarked by Adams Soil Consulting staff. Contact Alex Adams at 919-414-6761. A preconstruction conference is required with the septic installer prior to construction activities at least 14 days in advance of construction activities.