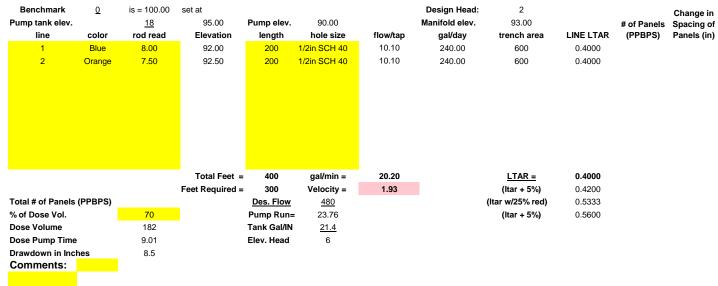

# of BDR:  $\underline{4}$  Daily Flow:  $\underline{480}$  gal/day L.T.A.R.:  $\underline{0.4000}$  gal/day/sq.ft

Septic Tank: 1000 gals Pump Tank: 1000 gals Sq. Foot: 1200 System Type: Accepted

Number of Taps:  $\underline{2}$  Length of Trenches:  $\underline{400}$  ft(See Tap Chart for Details)

Depth of Trenches: 18 in Manifold Length: 30 in

Manifold Diameter: 4in sch 80pvc Tap Configuration: 6 in spacing 1 side(s) of manifold

Supply Line: length: 75 ft Diameter: 2 in sch 40pvc

Friction Loss + Fitting Loss: 1.46 ft(supply line length + 70' for fittings in pump tank)

Design Head: 2 ft Elevation Head: 6 ft

Total Head: 9.46 ft Pump to Deliver: 20.20 gals/min at 9.46 ft head

Dosing Volume: <u>182</u> gals,

Drawdown: 182 gals divided by 21.4 gals/in = 8.5 inches

Simplex Control Panel required; elapsed time meter and cycle counter required; Floats to be determined by type of pump tank used. A septic tank filter is required.

#### **TAP CHART**