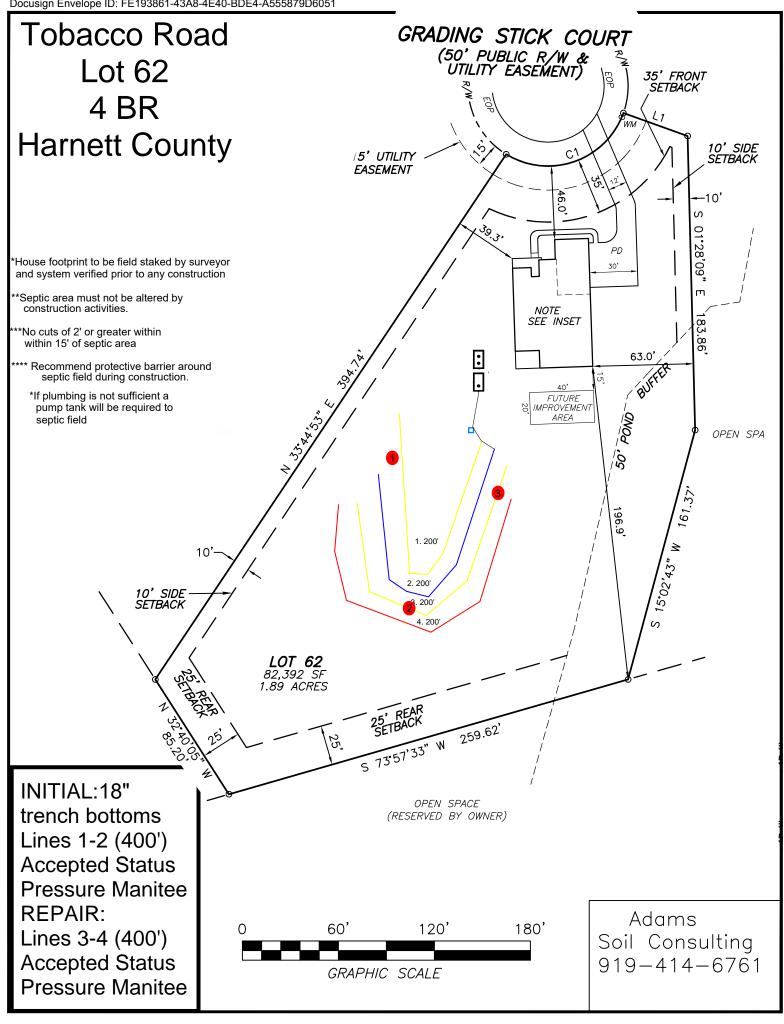

RE: Tobacco Road -Lot #62 - 12 Grading Stick Ct. - Angier, NC - 4-bedroom Single Family Residence (PIN# 0693-24-9354)

To whom it may concern:

Adams Soil Consulting (ASC) conducted a preliminary soil evaluation on the above referenced parcel to determine the areas of soils which are suitable for subsurface wastewater disposal systems (conventional & LPP). The soil/site evaluation was performed using hand auger borings during moist soil conditions based on the criteria found in the State Subsurface Rules 15ANCAC 18E. From this evaluation, ASC is providing the attached septic system design for a new single-family home sized for a 480 gallon/day septic system.

The suitable soils found on the subject property were somewhat variable in the initial and repair areas. The area designated for the initial/primary septic system (see attached septic plan) was found to contain soils with greater than 24 inches in depth before a restrictive horizon was encountered.

The initial and primary septic fields for the new home were sized based on a flow rate of 480 gallons/day and utilizing Accepted Status system for the initial and a PPBPS repair system. Any unauthorized site disturbance, filling, soil removal, or layout changes may result in the permit being revoked.

The septic installer contractor shall install the repair (if needed) system on contour, see attached site plan for the primary system and repair. No underground utilities, water lines, or sprinkler systems shall be placed into the initial or repair septic areas. Installation must meet all state and local county regulations for septic system installation. The trenches must be installed in the same location as the site plan. If flags trench flags are missing at the time of installation, they must be remarked by Adams Soil Consulting staff. Contact Alex Adams at 919-414-6761. A preconstruction conference is required with the septic installer prior to construction activities at least 14 days in advance of construction activities.

# of BDR:  $\underline{4}$  Daily Flow:  $\underline{480}$  gal/day L.T.A.R.:  $\underline{0.4000}$  gal/day/sq.ft

Septic Tank: 1000 gals Pump Tank: 1000 gals Sq. Foot: 1200 System Type: Accepted

Number of Taps:  $\underline{2}$  Length of Trenches:  $\underline{400}$  ft(See Tap Chart for Details)

Depth of Trenches: 18 in Manifold Length: 30 in

Manifold Diameter: 4in sch 80pvc Tap Configuration: 6 in spacing 1 side(s) of manifold

Supply Line: length: 75 ft Diameter: 2 in sch 40pvc

Friction Loss + Fitting Loss: 1.46 ft(supply line length + 70' for fittings in pump tank)

Design Head: 2 ft Elevation Head: 6 ft

Total Head: 9.46 ft Pump to Deliver: 20.20 gals/min at 9.46 ft head

Dosing Volume: <u>182</u> gals,

Drawdown: 182 gals divided by 21.4 gals/in = 8.5 inches

Simplex Control Panel required; elapsed time meter and cycle counter required; Floats to be determined by type of pump tank used. A septic tank filter is required.