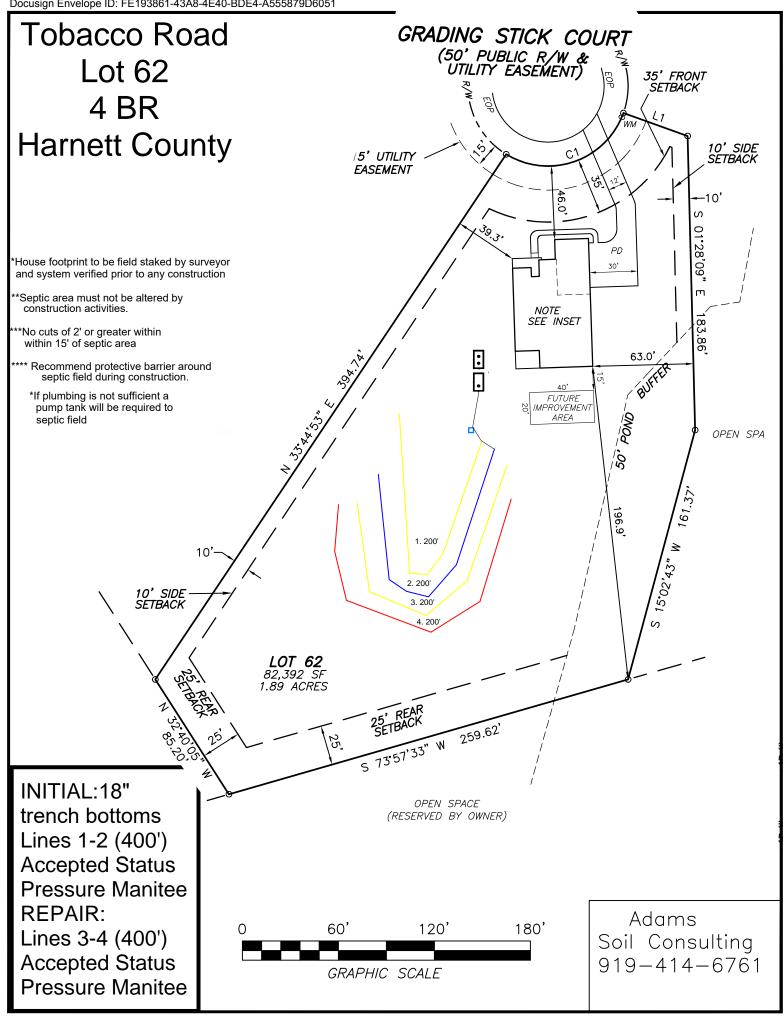

RE: Tobacco Road -Lot #62 - 12 Grading Stick Ct. - Angier, NC - 4-bedroom Single Family Residence (PIN# 0693-24-9354)

To whom it may concern:

Adams Soil Consulting (ASC) conducted a preliminary soil evaluation on the above referenced parcel to determine the areas of soils which are suitable for subsurface wastewater disposal systems (conventional & LPP). The soil/site evaluation was performed using hand auger borings during moist soil conditions based on the criteria found in the State Subsurface Rules 15ANCAC 18E. From this evaluation, ASC is providing the attached septic system design for a new single-family home sized for a 480 gallon/day septic system.

The suitable soils found on the subject property were somewhat variable in the initial and repair areas. The area designated for the initial/primary septic system (see attached septic plan) was found to contain soils with greater than 24 inches in depth before a restrictive horizon was encountered.

The initial and primary septic fields for the new home were sized based on a flow rate of 480 gallons/day and utilizing Accepted Status system for the initial and a PPBPS repair system. Any unauthorized site disturbance, filling, soil removal, or layout changes may result in the permit being revoked.

The septic installer contractor shall install the repair (if needed) system on contour, see attached site plan for the primary system and repair. No underground utilities, water lines, or sprinkler systems shall be placed into the initial or repair septic areas. Installation must meet all state and local county regulations for septic system installation. The trenches must be installed in the same location as the site plan. If flags trench flags are missing at the time of installation, they must be remarked by Adams Soil Consulting staff. Contact Alex Adams at 919-414-6761. A preconstruction conference is required with the septic installer prior to construction activities at least 14 days in advance of construction activities.

# of BDR:  $\underline{4}$  Daily Flow:  $\underline{480}$  gal/day L.T.A.R.:  $\underline{0.4000}$  gal/day/sq.ft

Septic Tank: 1000 gals Pump Tank: 1000 gals Sq. Foot: 1200 System Type: Accepted

Number of Taps:  $\underline{2}$  Length of Trenches:  $\underline{400}$  ft(See Tap Chart for Details)

Depth of Trenches: 18 in Manifold Length: 30 in

Manifold Diameter: 4in sch 80pvc Tap Configuration: 6 in spacing 1 side(s) of manifold

Supply Line: length: 75 ft Diameter: 2 in sch 40pvc

Friction Loss + Fitting Loss: 1.46 ft(supply line length + 70' for fittings in pump tank)

Design Head: 2 ft Elevation Head: 6 ft

Total Head: 9.46 ft Pump to Deliver: 20.20 gals/min at 9.46 ft head

Dosing Volume: <u>182</u> gals,

Drawdown: 182 gals divided by 21.4 gals/in = 8.5 inches

Simplex Control Panel required; elapsed time meter and cycle counter required; Floats to be determined by type of pump tank used. A septic tank filter is required.