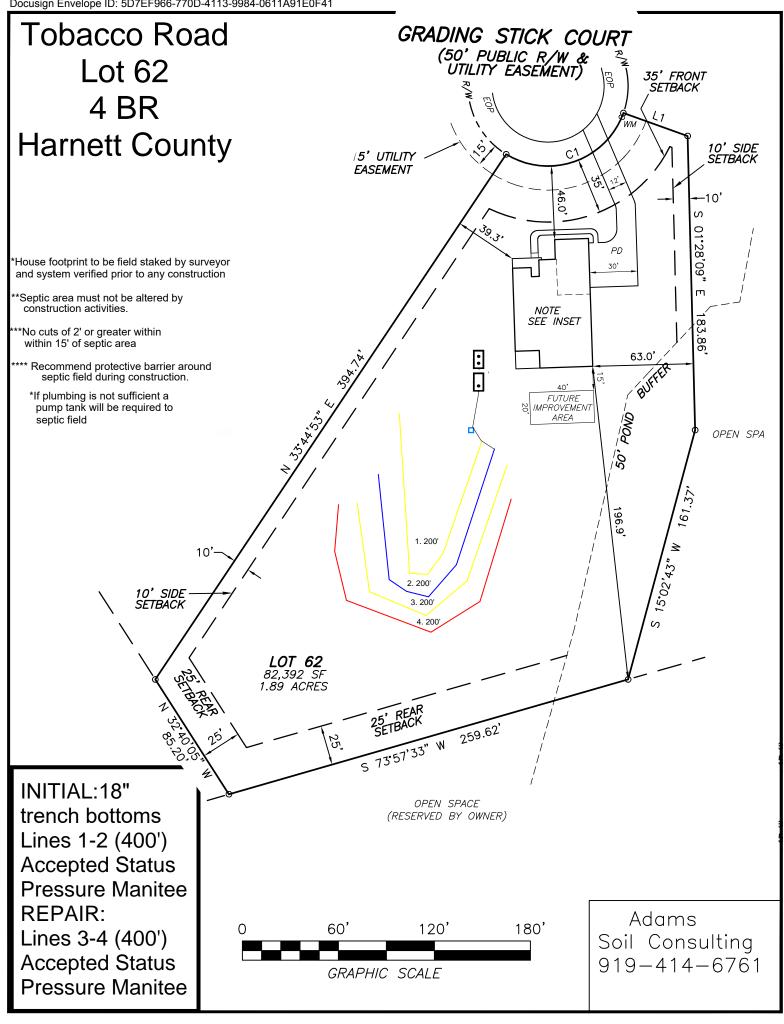

RE: Tobacco Road -Lot #62 - 12 Grading Stick Ct. - Angier, NC - 4-bedroom Single Family Residence (PIN# 0693-24-9354)

To whom it may concern:

Adams Soil Consulting (ASC) conducted a preliminary soil evaluation on the above referenced parcel to determine the areas of soils which are suitable for subsurface wastewater disposal systems (conventional & LPP). The soil/site evaluation was performed using hand auger borings during moist soil conditions based on the criteria found in the State Subsurface Rules 15ANCAC 18E. From this evaluation, ASC is providing the attached septic system design for a new single-family home sized for a 480 gallon/day septic system.

The suitable soils found on the subject property were somewhat variable in the initial and repair areas. The area designated for the initial/primary septic system (see attached septic plan) was found to contain soils with greater than 24 inches in depth before a restrictive horizon was encountered.

The initial and primary septic fields for the new home were sized based on a flow rate of 480 gallons/day and utilizing Accepted Status system for the initial and a PPBPS repair system. Any unauthorized site disturbance, filling, soil removal, or layout changes may result in the permit being revoked.

The septic installer contractor shall install the repair (if needed) system on contour, see attached site plan for the primary system and repair. No underground utilities, water lines, or sprinkler systems shall be placed into the initial or repair septic areas. Installation must meet all state and local county regulations for septic system installation. The trenches must be installed in the same location as the site plan. If flags trench flags are missing at the time of installation, they must be remarked by Adams Soil Consulting staff. Contact Alex Adams at 919-414-6761. A preconstruction conference is required with the septic installer prior to construction activities at least 14 days in advance of construction activities.

# Lot 62 Tobacco Road PRESSURE MANIFOLD DESIGN -Initial

Drees Homes

# of BDR:  $\underline{4}$  Daily Flow:  $\underline{480}$  gal/day L.T.A.R.:  $\underline{0.4000}$  gal/day/sq.ft

Septic Tank: 1000 gals Pump Tank: 1000 gals Sq. Foot: 1200 System Type: Accepted

Number of Taps:  $\underline{2}$  Length of Trenches:  $\underline{400}$  ft(See Tap Chart for Details)

Depth of Trenches: 18 in Manifold Length: 30 in

Manifold Diameter: 4in sch 80pvc Tap Configuration: 6 in spacing 1 side(s) of manifold

Supply Line: length: 75 ft Diameter: 2 in sch 40pvc

Friction Loss + Fitting Loss: 1.46 ft(supply line length + 70' for fittings in pump tank)

Design Head: 2 ft Elevation Head: 6 ft

Total Head: 9.46 ft Pump to Deliver: 20.20 gals/min at 9.46 ft head

Dosing Volume: <u>182</u> gals,

0

Benchmark

Drawdown: 182 gals divided by 21.4 gals/in = 8.5 inches