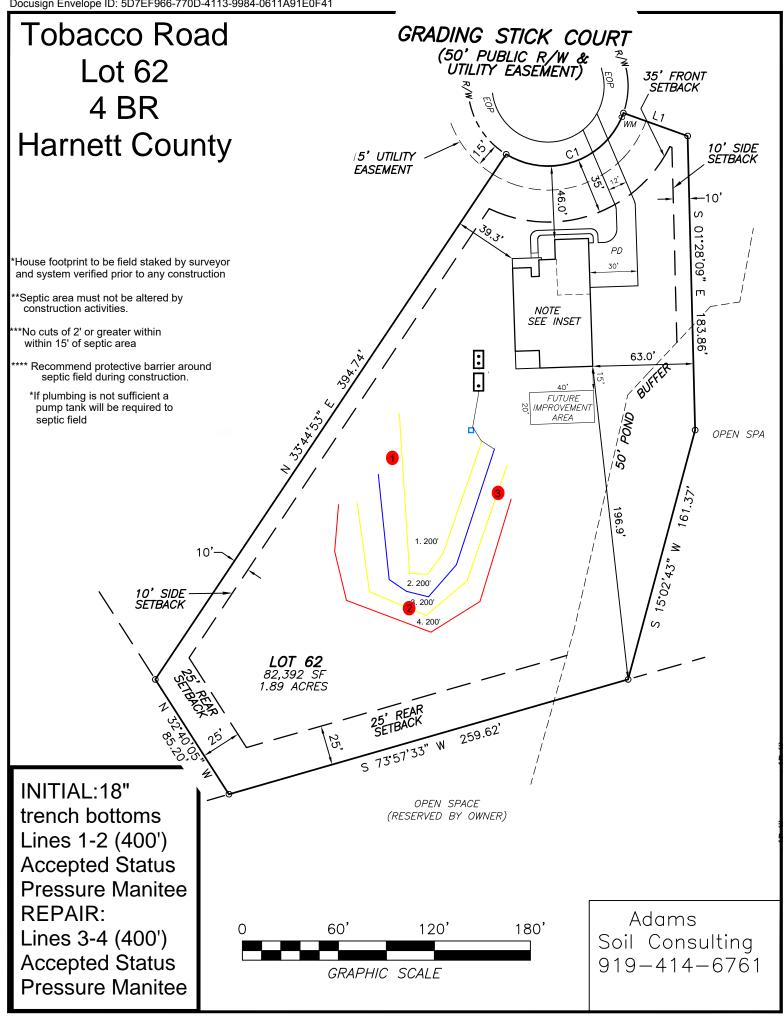

RE: Tobacco Road -Lot #62 - 12 Grading Stick Ct. - Angier, NC - 4-bedroom Single Family Residence (PIN# 0693-24-9354)

To whom it may concern:

Adams Soil Consulting (ASC) conducted a preliminary soil evaluation on the above referenced parcel to determine the areas of soils which are suitable for subsurface wastewater disposal systems (conventional & LPP). The soil/site evaluation was performed using hand auger borings during moist soil conditions based on the criteria found in the State Subsurface Rules 15ANCAC 18E. From this evaluation, ASC is providing the attached septic system design for a new single-family home sized for a 480 gallon/day septic system.

The suitable soils found on the subject property were somewhat variable in the initial and repair areas. The area designated for the initial/primary septic system (see attached septic plan) was found to contain soils with greater than 24 inches in depth before a restrictive horizon was encountered.

The initial and primary septic fields for the new home were sized based on a flow rate of 480 gallons/day and utilizing Accepted Status system for the initial and a PPBPS repair system. Any unauthorized site disturbance, filling, soil removal, or layout changes may result in the permit being revoked.

The septic installer contractor shall install the repair (if needed) system on contour, see attached site plan for the primary system and repair. No underground utilities, water lines, or sprinkler systems shall be placed into the initial or repair septic areas. Installation must meet all state and local county regulations for septic system installation. The trenches must be installed in the same location as the site plan. If flags trench flags are missing at the time of installation, they must be remarked by Adams Soil Consulting staff. Contact Alex Adams at 919-414-6761. A preconstruction conference is required with the septic installer prior to construction activities at least 14 days in advance of construction activities.

# Lot 62 Tobacco Road PRESSURE MANIFOLD DESIGN -Initial

Drees Homes

# of BDR:  $\underline{4}$  Daily Flow:  $\underline{480}$  gal/day L.T.A.R.:  $\underline{0.4000}$  gal/day/sq.ft

Septic Tank: 1000 gals Pump Tank: 1000 gals Sq. Foot: 1200 System Type: Accepted

Number of Taps:  $\underline{2}$  Length of Trenches:  $\underline{400}$  ft(See Tap Chart for Details)

Depth of Trenches: 18 in Manifold Length: 30 in

Manifold Diameter: 4in sch 80pvc Tap Configuration: 6 in spacing 1 side(s) of manifold

Supply Line: length: 75 ft Diameter: 2 in sch 40pvc

Friction Loss + Fitting Loss: 1.46 ft(supply line length + 70' for fittings in pump tank)

Design Head: 2 ft Elevation Head: 6 ft

Total Head: 9.46 ft Pump to Deliver: 20.20 gals/min at 9.46 ft head

Dosing Volume: <u>182</u> gals,

0

Benchmark

Drawdown: 182 gals divided by 21.4 gals/in = 8.5 inches