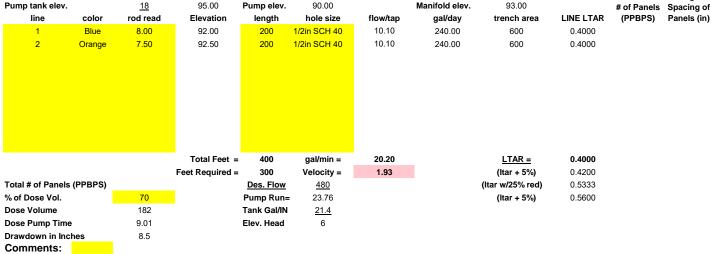

# Lot 62 Tobacco Road PRESSURE MANIFOLD DESIGN -Initial

Drees Homes

# of BDR:  $\underline{4}$  Daily Flow:  $\underline{480}$  gal/day L.T.A.R.:  $\underline{0.4000}$  gal/day/sq.ft

Septic Tank: 1000 gals Pump Tank: 1000 gals Sq. Foot: 1200 System Type: Accepted

Number of Taps:  $\underline{2}$  Length of Trenches:  $\underline{400}$  ft(See Tap Chart for Details)

Depth of Trenches: 18 in Manifold Length: 30 in

Manifold Diameter: 4in sch 80pvc Tap Configuration: 6 in spacing 1 side(s) of manifold

Supply Line: length: 75 ft Diameter: 2 in sch 40pvc

Friction Loss + Fitting Loss: 1.46 ft(supply line length + 70' for fittings in pump tank)

Design Head: 2 ft Elevation Head: 6 ft

Total Head: 9.46 ft Pump to Deliver: 20.20 gals/min at 9.46 ft head

Dosing Volume: <u>182</u> gals,

0

Benchmark

Drawdown: 182 gals divided by 21.4 gals/in = 8.5 inches

Simplex Control Panel required; elapsed time meter and cycle counter required; Floats to be determined by type of pump tank used. A septic tank filter is required.

# TAP CHART is = 100.00 set at Design Head: 2 18 95.00 Pump elev. 90.00 Manifold elev. 93.00

Change in