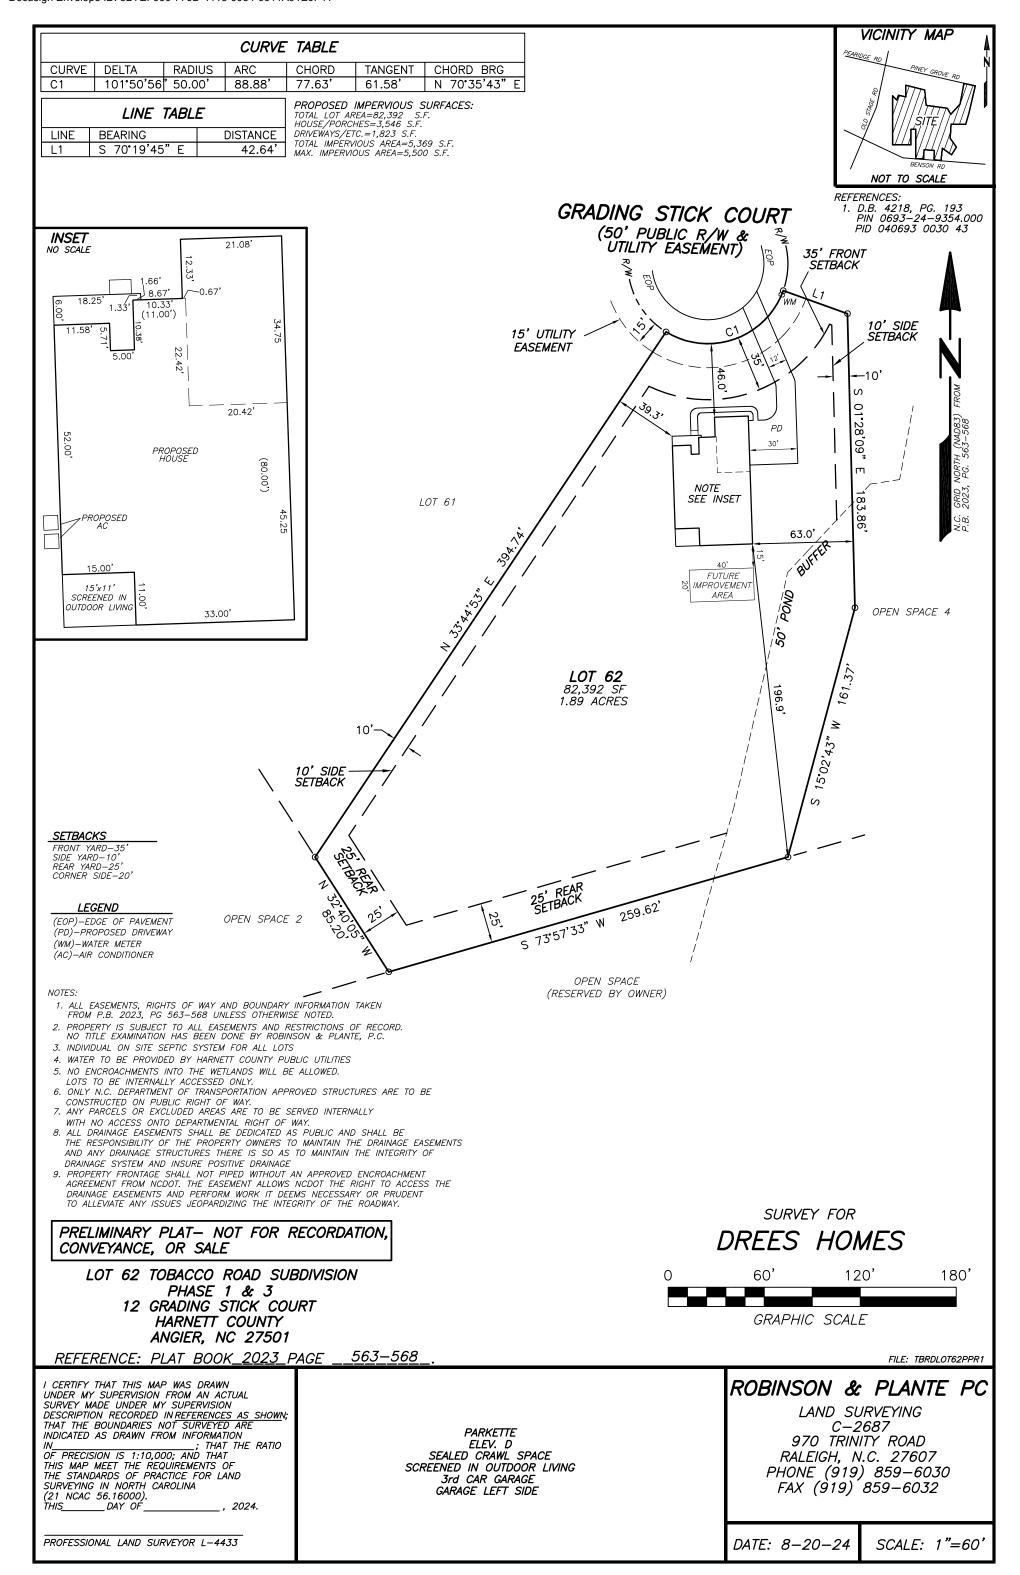

RE: Tobacco Road -Lot #62 - 12 Grading Stick Ct. - Angier, NC - 4-bedroom Single Family Residence (PIN# 0693-24-9354)

To whom it may concern:

Adams Soil Consulting (ASC) conducted a preliminary soil evaluation on the above referenced parcel to determine the areas of soils which are suitable for subsurface wastewater disposal systems (conventional & LPP). The soil/site evaluation was performed using hand auger borings during moist soil conditions based on the criteria found in the State Subsurface Rules 15ANCAC 18E. From this evaluation, ASC is providing the attached septic system design for a new single-family home sized for a 480 gallon/day septic system.

The suitable soils found on the subject property were somewhat variable in the initial and repair areas. The area designated for the initial/primary septic system (see attached septic plan) was found to contain soils with greater than 24 inches in depth before a restrictive horizon was encountered.

The initial and primary septic fields for the new home were sized based on a flow rate of 480 gallons/day and utilizing Accepted Status system for the initial and a PPBPS repair system. Any unauthorized site disturbance, filling, soil removal, or layout changes may result in the permit being revoked.

The septic installer contractor shall install the repair (if needed) system on contour, see attached site plan for the primary system and repair. No underground utilities, water lines, or sprinkler systems shall be placed into the initial or repair septic areas. Installation must meet all state and local county regulations for septic system installation. The trenches must be installed in the same location as the site plan. If flags trench flags are missing at the time of installation, they must be remarked by Adams Soil Consulting staff. Contact Alex Adams at 919-414-6761. A preconstruction conference is required with the septic installer prior to construction activities at least 14 days in advance of construction activities.

## SOIL/SITE EVALUATION for ON-SITE WASTEWATER SYSTEM

(Complete all fields in full)

OWNER: Drees Homes LLC

ADDRESS:

APPLICATION DATE:

DATE EVALUATED: 08/19/2024

PROPERTY SIZE: 1.89 Acres

PROPOSED FACILITY: Single Family, 4-bedroom PROPOSED DESIGN FLOW (.1949): 480 gpd

LOCATION OF SITE: 12 Grading Stick Ct., Angier, NC, 27501

WATER SUPPLY: Public Water

EVALUATION METHOD: Auger Boring TYPE OF WASTEWATER: Sewage

| EVALUATION METHOD: Auger Boring TYPE OF WASTEWATER: Sewage |                                            |                |                                |                                     |                                    |                        |                         |                         |                            |
|------------------------------------------------------------|--------------------------------------------|----------------|--------------------------------|-------------------------------------|------------------------------------|------------------------|-------------------------|-------------------------|----------------------------|
| P<br>R<br>O<br>F<br>I<br>L                                 | .1940<br>LANDSCAPE<br>POSITION/<br>SLOPE % | HORIZON        |                                | RPHOLOGY<br>1941)                   | FA                                 |                        |                         |                         |                            |
| #                                                          |                                            | DEPTH<br>(IN.) | .1941<br>STRUCTURE/<br>TEXTURE | .1941<br>CONSISTENCE/<br>MINERALOGY | .1942<br>SOIL<br>WETNESS/<br>COLOR | .1943<br>SOIL<br>DEPTH | .1956<br>SAPRO<br>CLASS | .1944<br>RESTR<br>HORIZ | PROFILE<br>CLASS<br>& LTAR |
|                                                            | Linear                                     | 0-12           | GR/SL                          | VFR,NS,NP,SEXP                      |                                    | 30"                    | N.O                     | N.O                     | U/P.S/.3                   |
| 1                                                          | Slope/1%                                   | 12-30          | SBK/SCL                        | FR,SS,SP,SEXP                       | 30"                                |                        |                         |                         |                            |
|                                                            |                                            |                |                                |                                     |                                    |                        |                         |                         |                            |
|                                                            | Linear<br>Slope/1%                         | 0-12           | GR/SL                          | VFR,NS,NP,SEXP                      |                                    | 30"                    | N.O                     | N.O                     | U/P.S/.3                   |
| 2                                                          |                                            | 12-30          | SBK/SCL                        | FR,SS,SP,SEXP                       | 30"                                |                        |                         |                         |                            |
|                                                            |                                            |                |                                |                                     |                                    |                        |                         |                         |                            |
|                                                            | Linear<br>Slope/1%                         | 0-12           | GR/SL                          | VFR,NS,NP,SEXP                      |                                    | 30"                    | N.O                     | N.O                     | U/P.S/.3                   |
|                                                            |                                            | 12-30          | SBK/SCL                        | FR,SS,SP,SEXP                       | 30"                                |                        |                         |                         |                            |
| 3                                                          |                                            |                |                                |                                     |                                    |                        |                         |                         |                            |
|                                                            |                                            |                |                                |                                     |                                    |                        |                         |                         |                            |
| 4                                                          |                                            |                |                                |                                     |                                    |                        |                         |                         |                            |
| 1                                                          |                                            |                |                                |                                     |                                    |                        |                         |                         |                            |
|                                                            |                                            |                |                                |                                     |                                    |                        |                         |                         |                            |
|                                                            |                                            |                |                                |                                     |                                    |                        |                         |                         |                            |
|                                                            |                                            |                |                                |                                     |                                    |                        |                         |                         |                            |
|                                                            |                                            |                |                                |                                     |                                    |                        |                         |                         |                            |

| DESCRIPTION             | INITIAL SYSTEM | REPAIR SYSTEM | OTHER FACTORS (.1946):                  |
|-------------------------|----------------|---------------|-----------------------------------------|
| Available Space (.1945) | S              | S             | SITE CLASSIFICATION (.1948): U/PS       |
| System Type(s)          | Type III B     | Type III B    | EVALUATED BY:A. Adams OTHER(S) PRESENT: |
| Site LTAR               | 0.3            | 0.3           |                                         |