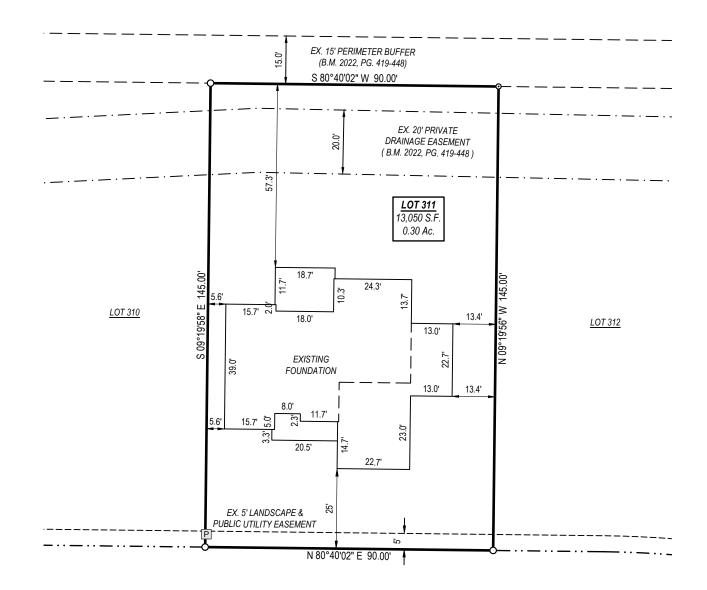

| BUILDING SETBACKS |     |  |
|-------------------|-----|--|
| FRONT             | 20' |  |
| REAR              | 20' |  |
| SIDE              | 5'  |  |
| CORNER SIDE       | 12' |  |

## **INSPIRATION WAY**

50' PUBLIC RIGHT OF WAY & UTILITY

### SURVEY NOTES:

- All easements, right-of-way's, buffers, setbacks and adjoiners, etc., referenced from Book of Maps 2024, Pages 141-145 unless otherwise noted.
- Surveyor has made no investigation or independent search for easements of record, encumbrances, restrictive covenants, ownership title evidence or any other facts that an accurate and current title search may disclose.
- ½" iron pipes recovered at lot corners, unless otherwise noted.

#### **LEGEND**

B.M. 2024, PGS. 141-145

Ex. property corner Set property corner Calculated point W Water Meter P
 G
 B.M.
D.B.
PG.
S.F.
AC. Sanitary Sewer Cleanout Power Pedestal Telephone Pedestal Cable Pedestal Gas Meter AC Condenser Book of Maps Deed Book Page Square Feet Acres Fence Storm drain pipe

# **FOUNDATION SURVEY**

LOT 311 - SERENITY PHASE 2B, FUQUAY-VARINA HARNETT COUNTY, NORTH CAROLINA

| REVISIONS | DATE: 02/05/25<br>JOB #: 22243<br>SHEET SIZE: 11x17 |
|-----------|-----------------------------------------------------|
|           | 0 15 30<br>SCALE: 1" = 30                           |

FOUNDATION SURVEY

THE PURPOSE OF THIS SURVEY IS TO ILLUSTATRATE THE LOCATION OF THE EXISTING HOUSE CURRENTLY UNDER CONSTRUCTION. THIS SURVEY SHALL NOT BE CONSIDERED A "BOUNDARY SURVEY "AS ALL PROPERTY LINES MAY HAVE NOT BEEN SURVEYED AND MONUMENTED. THIS SURVEY IS NOT TO BE USED FOR ANY CONVEYANCE OR SALE OF THE PROPERTY.