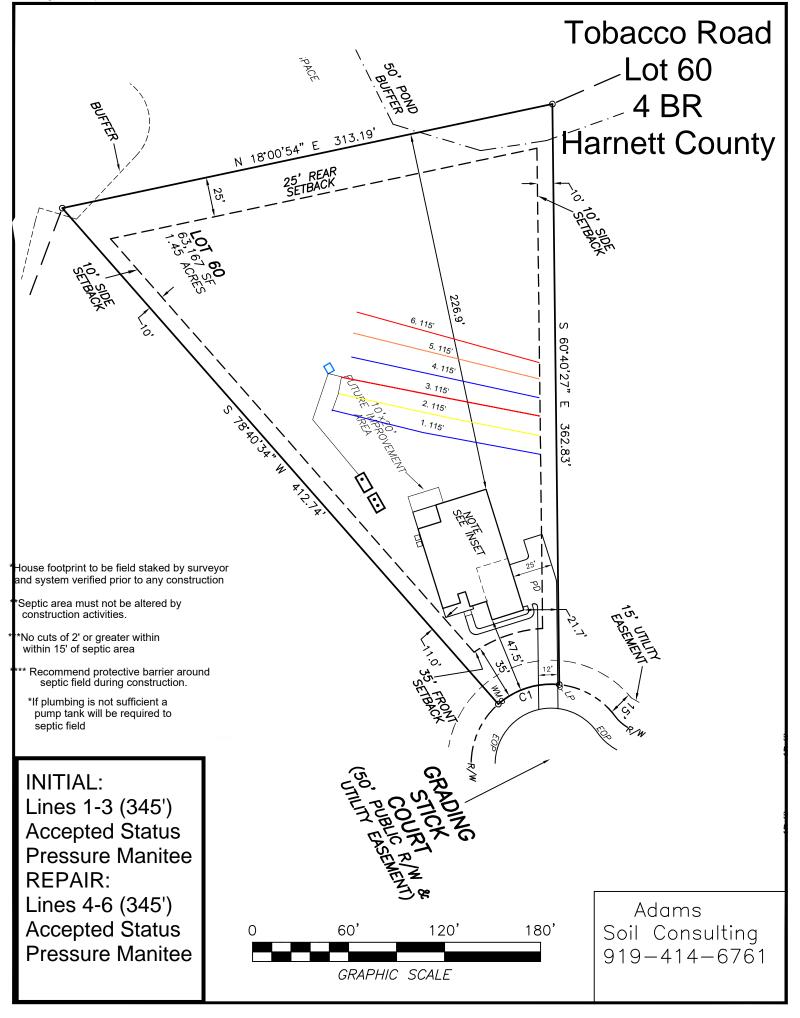

RE: Tobacco Road -Lot #60 - 19 Grading Stick Ct. - Angier, NC - 4-bedroom Single Family Residence (PIN# 0693-24-7623)

To whom it may concern:

Adams Soil Consulting (ASC) conducted a preliminary soil evaluation on the above referenced parcel to determine the areas of soils which are suitable for subsurface wastewater disposal systems (conventional & LPP). The soil/site evaluation was performed using hand auger borings during moist soil conditions based on the criteria found in the State Subsurface Rules 15ANCAC 18E. From this evaluation, ASC is providing the attached septic system design for a new single-family home sized for a 480 gallon/day septic system.

The suitable soils found on the subject property were somewhat variable in the initial and repair areas. The area designated for the initial/primary septic system (see attached septic plan) was found to contain soils with greater than 24 inches in depth before a restrictive horizon was encountered.

The initial and primary septic fields for the new home were sized based on a flow rate of 480 gallons/day and utilizing Accepted Status system for the initial and a PPBPS repair system. Any unauthorized site disturbance, filling, soil removal, or layout changes may result in the permit being revoked.

The septic installer contractor shall install the repair (if needed) system on contour, see attached site plan for the primary system and repair. No underground utilities, water lines, or sprinkler systems shall be placed into the initial or repair septic areas. Installation must meet all state and local county regulations for septic system installation. The trenches must be installed in the same location as the site plan. If flags trench flags are missing at the time of installation, they must be remarked by Adams Soil Consulting staff. Contact Alex Adams at 919-414-6761. A preconstruction conference is required with the septic installer prior to construction activities at least 14 days in advance of construction activities.