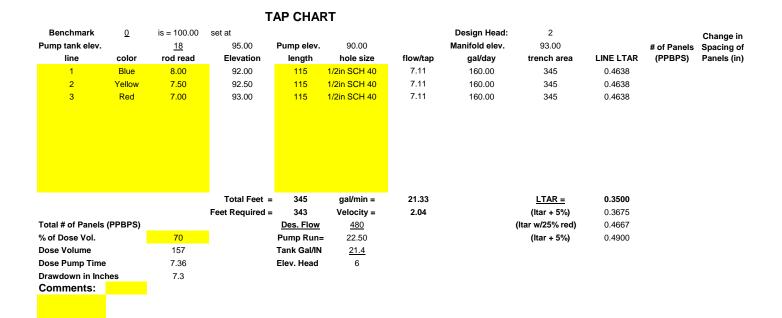

## Lot 60 Tobacco Road PRESSURE MANIFOLD DESIGN -Initial

| Dree            | es Hom      | es                  |             |             |                |                |                |                |          |
|-----------------|-------------|---------------------|-------------|-------------|----------------|----------------|----------------|----------------|----------|
| # of BDR:       | <u>4</u>    | Daily Flow:         | <u>480</u>  | gal/day     | L.T.A.R.:      | <u>0.3500</u>  | gal/day/sq.ft  |                |          |
| Septic Tank:    | <u>1000</u> | gals                | Pump Tank:  | <u>1000</u> | gals           | Sq. Foot:      | <u>1035</u>    | System Type:   | Accepted |
| Number of Tap   | os:         | <u>3</u>            | Length of   | Trenches    | <u>345</u>     | ft(See Tap     | Chart for Deta | nils)          |          |
| Depth of Trenc  | hes:        | <u>18</u>           | in          | Man         | ifold Length:  | <u>36</u>      | in             |                |          |
| Manifold Diam   | eter:       | <u>4in sch 80pv</u> | <u>/c</u>   | Tap Conf    | iguration: 6 i | n spacing      | <u>1</u>       | side(s) of man | nifold   |
| Supply Line: le | ength:      | <u>75</u>           | ft          |             | Diameter:      | <u>2</u>       | in sch 40pvo   | ;              |          |
| Friction Loss + | Fitting     | g Loss:             | <u>1.61</u> | ft(supply   | line length +  | 70' for fittin | gs in pump ta  | ink)           |          |
| Design Head:    |             | <u>2</u>            | ft          | Elevation   | Head:          | <u>6</u>       | ft             |                |          |
| Total Head:     | <u>9.61</u> | ft                  |             | Pun         | np to Deliver: | <u>21.33</u>   | gals/min at    | <u>9.61</u>    | ft head  |
| Dosing Volume   | e:          | <u>157</u>          | gals,       |             |                |                |                |                |          |
| Drawdown:       | 157         | gals divided        | d by        | <u>21.4</u> | gals/in =      | <u>7.3</u>     | inches         |                |          |