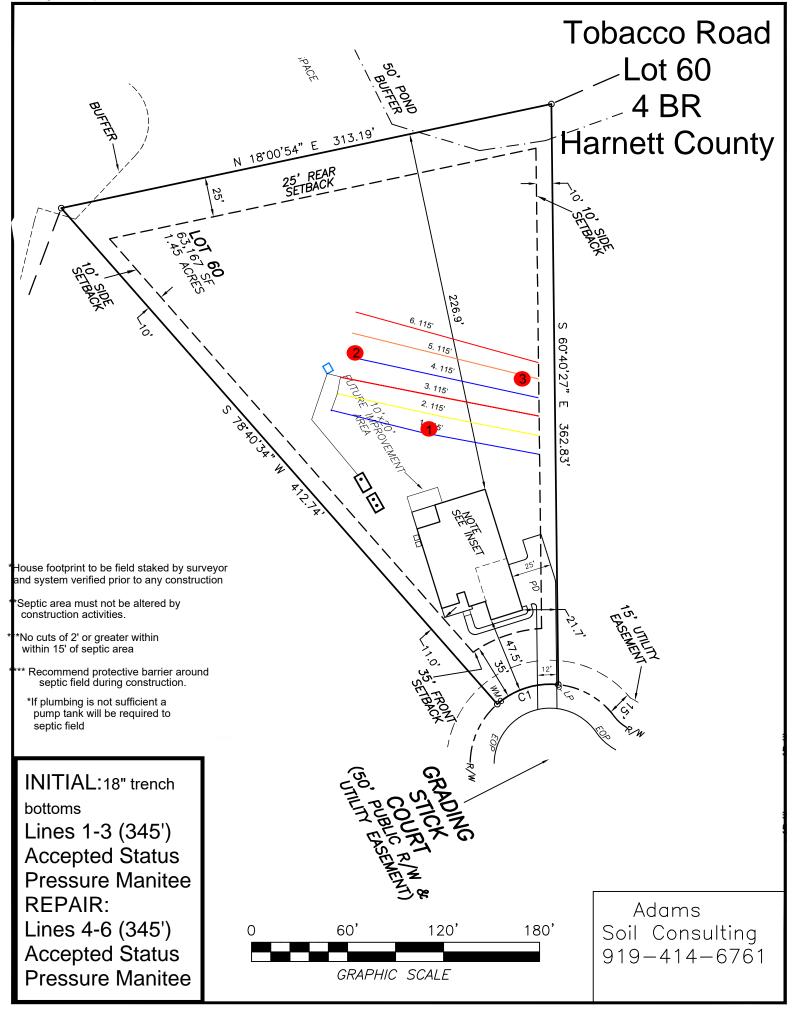

RE: Tobacco Road -Lot #60 - 19 Grading Stick Ct. - Angier, NC - 4-bedroom Single Family Residence (PIN# 0693-24-7623)

To whom it may concern:

Adams Soil Consulting (ASC) conducted a preliminary soil evaluation on the above referenced parcel to determine the areas of soils which are suitable for subsurface wastewater disposal systems (conventional & LPP). The soil/site evaluation was performed using hand auger borings during moist soil conditions based on the criteria found in the State Subsurface Rules 15ANCAC 18E. From this evaluation, ASC is providing the attached septic system design for a new single-family home sized for a 480 gallon/day septic system.

The suitable soils found on the subject property were somewhat variable in the initial and repair areas. The area designated for the initial/primary septic system (see attached septic plan) was found to contain soils with greater than 24 inches in depth before a restrictive horizon was encountered.

The initial and primary septic fields for the new home were sized based on a flow rate of 480 gallons/day and utilizing Accepted Status system for the initial and a PPBPS repair system. Any unauthorized site disturbance, filling, soil removal, or layout changes may result in the permit being revoked.

The septic installer contractor shall install the repair (if needed) system on contour, see attached site plan for the primary system and repair. No underground utilities, water lines, or sprinkler systems shall be placed into the initial or repair septic areas. Installation must meet all state and local county regulations for septic system installation. The trenches must be installed in the same location as the site plan. If flags trench flags are missing at the time of installation, they must be remarked by Adams Soil Consulting staff. Contact Alex Adams at 919-414-6761. A preconstruction conference is required with the septic installer prior to construction activities at least 14 days in advance of construction activities.