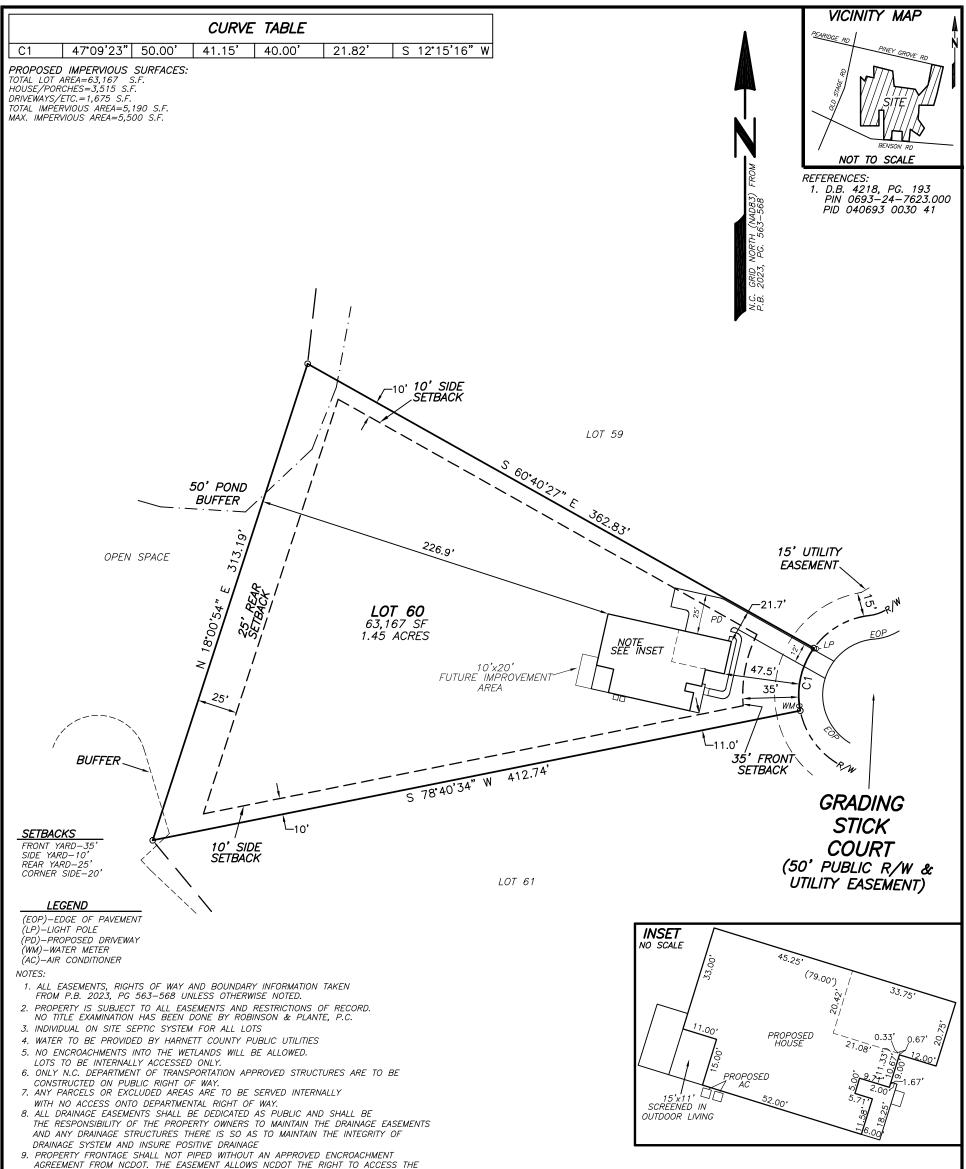

RE: Tobacco Road -Lot #60 - 19 Grading Stick Ct. - Angier, NC - 4-bedroom Single Family Residence (PIN# 0693-24-7623)

To whom it may concern:

Adams Soil Consulting (ASC) conducted a preliminary soil evaluation on the above referenced parcel to determine the areas of soils which are suitable for subsurface wastewater disposal systems (conventional & LPP). The soil/site evaluation was performed using hand auger borings during moist soil conditions based on the criteria found in the State Subsurface Rules 15ANCAC 18E. From this evaluation, ASC is providing the attached septic system design for a new single-family home sized for a 480 gallon/day septic system.

The suitable soils found on the subject property were somewhat variable in the initial and repair areas. The area designated for the initial/primary septic system (see attached septic plan) was found to contain soils with greater than 24 inches in depth before a restrictive horizon was encountered.

The initial and primary septic fields for the new home were sized based on a flow rate of 480 gallons/day and utilizing Accepted Status system for the initial and a PPBPS repair system. Any unauthorized site disturbance, filling, soil removal, or layout changes may result in the permit being revoked.

The septic installer contractor shall install the repair (if needed) system on contour, see attached site plan for the primary system and repair. No underground utilities, water lines, or sprinkler systems shall be placed into the initial or repair septic areas. Installation must meet all state and local county regulations for septic system installation. The trenches must be installed in the same location as the site plan. If flags trench flags are missing at the time of installation, they must be remarked by Adams Soil Consulting staff. Contact Alex Adams at 919-414-6761. A preconstruction conference is required with the septic installer prior to construction activities at least 14 days in advance of construction activities.