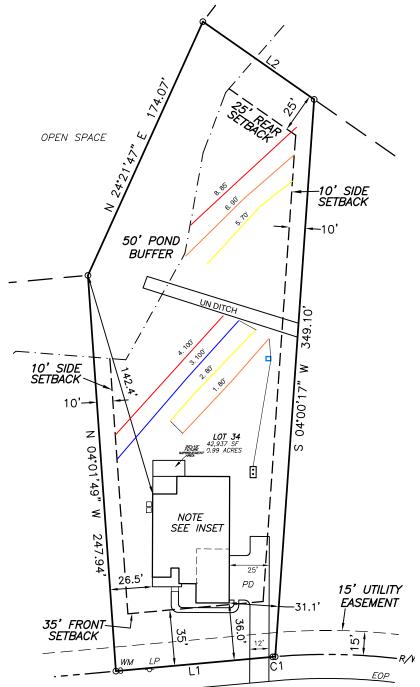

## Tobacco Road Lot 34 4 BR Harnett County

\*House footprint to be field staked by surveyor and system verified prior to any construction

\*\*Septic area must not be altered by construction activities.

\*\*\*No cuts of 2' or greater within within 15' of septic area

\*\*\*\* Recommend protective barrier around septic field during construction.

\*If plumbing is not sufficient a pump tank will be required to septic field

**INITIAL**:

Lines 1-4 (360')

**Accepted Status** 

**Gravity Serial** 

TB: 14"

**REPAIR:** 

Lines 5-7 (245')

**PPBPS** 

Pressure Manifold

TB: 20"

LOOPING COURT (50' PUBLIC R/W & UTILITY EASEMENT)

Adams
Soil Consulting
919-414-6761

Sheet 1 of 1 PROPERTY ID#0693-15-9745 COUNTY: Haenett