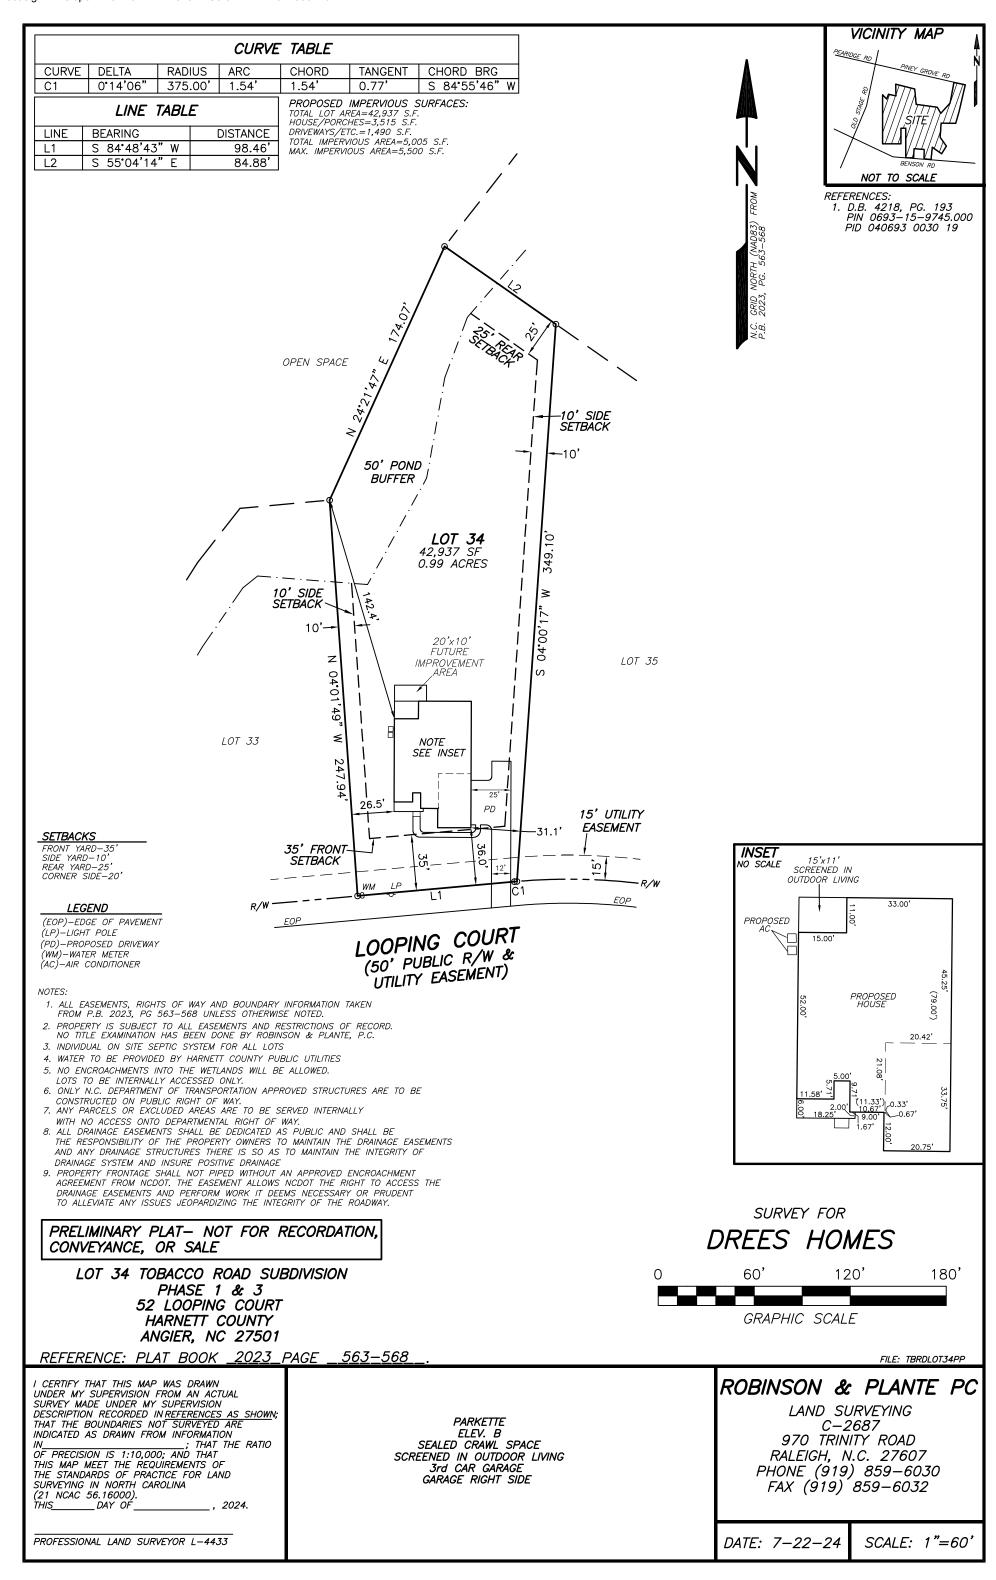

RE: Tobacco Road -Lot #34, 52 Looping Ct. - Angier, NC - 4-bedroom Single Family Residence (PIN# 0693-15-9745)

To whom it may concern:

Adams Soil Consulting (ASC) conducted a preliminary soil evaluation on the above referenced parcel to determine the areas of soils which are suitable for subsurface wastewater disposal systems (conventional & LPP). The soil/site evaluation was performed using hand auger borings during moist soil conditions based on the criteria found in the State Subsurface Rules 15ANCAC 18E. From this evaluation, ASC is providing the attached septic system design for a new single-family home sized for a 480 gallon/day septic system.

The suitable soils found on the subject property were somewhat variable in the initial and repair areas. The area designated for the initial/primary septic system (see attached septic plan) was found to contain soils with greater than 24 inches in depth before a restrictive horizon was encountered.

The initial and primary septic fields for the new home were sized based on a flow rate of 480 gallons/day and utilizing Accepted Status system for the initial and a PPBPS repair system. Any unauthorized site disturbance, filling, soil removal, or layout changes may result in the permit being revoked.

The septic installer contractor shall install the repair (if needed) system on contour, see attached site plan for the primary system and repair. No underground utilities, water lines, or sprinkler systems shall be placed into the initial or repair septic areas. Installation must meet all state and local county regulations for septic system installation. The trenches must be installed in the same location as the site plan. If flags trench flags are missing at the time of installation, they must be remarked by Adams Soil Consulting staff. Contact Alex Adams at 919-414-6761. A preconstruction conference is required with the septic installer prior to construction activities at least 14 days in advance of construction activities.

# Tobacco Road Lot 34 4 BR Harnett County

\*House footprint to be field staked by surveyor and system verified prior to any construction

\*\*Septic area must not be altered by construction activities.

\*\*\*No cuts of 2' or greater within within 15' of septic area

\*\*\*\* Recommend protective barrier around septic field during construction.

\*If plumbing is not sufficient a pump tank will be required to septic field

INITIAL: 14"
Trench Bottom
Lines 1-4 (360')
Accepted Status
Gravity Serial
REPAIR:
Lines 5-7 (245')
PPBPS Pressure

Manifold

LOOPING COURT (50' PUBLIC R/W & UTILITY EASEMENT)

\*6-8" of Soil cover required over initial drain field

Adams Soil Consulting 919—414—6761 LT

Tre

LT Tre

## Tobacco Road Lot 34 4 BR Harnett County

\*House footprint to be field staked by surveyor and system verified prior to any construction

\*\*Septic area must not be altered by construction activities.

\*\*\*No cuts of 2' or greater within within 15' of septic area

\*\*\*\* Recommend protective barrier around septic field during construction.

\*If plumbing is not sufficient a pump tank will be required to septic field

**INITIAL**:

Lines 1-4 (360')

**Accepted Status** 

**Gravity Serial** 

TB: 14"

**REPAIR:** 

Lines 5-7 (245')

**PPBPS** 

Pressure Manifold

TB: 20"

LOOPING COURT (50' PUBLIC R/W & UTILITY EASEMENT)

Adams
Soil Consulting
919-414-6761

Sheet 1 of 1 PROPERTY ID#0693-15-9745 COUNTY: Haenett

PROPERTY SIZE: .99 Acres

LOCATION OF SITE: 211 Grandview., Angier, NC, 27501 WATER SUPPLY: Public Water

EVALUATION METHOD: Auger Boring

TYPE OF WASTEWATER: Sewage

| P<br>R<br>O<br>F<br>I<br>L | .1940<br>LANDSCAPE<br>POSITION/<br>SLOPE % | HORIZON        |                                | RPHOLOGY<br>1941)                   | FA                                 |                        |                         |                         |                            |
|----------------------------|--------------------------------------------|----------------|--------------------------------|-------------------------------------|------------------------------------|------------------------|-------------------------|-------------------------|----------------------------|
| #                          |                                            | DEPTH<br>(IN.) | .1941<br>STRUCTURE/<br>TEXTURE | .1941<br>CONSISTENCE/<br>MINERALOGY | .1942<br>SOIL<br>WETNESS/<br>COLOR | .1943<br>SOIL<br>DEPTH | .1956<br>SAPRO<br>CLASS | .1944<br>RESTR<br>HORIZ | PROFILE<br>CLASS<br>& LTAR |
|                            | Linear                                     | 0-25           | GR/SL                          | VFR,NS,NP,SEXP                      | N.O                                | 37"                    | N.O                     | N.O                     | P.S .35                    |
|                            | Slope/5%                                   | 25-37          | SBK/SCL                        | FR,SS,SP,SEXP                       |                                    |                        |                         |                         |                            |
| 1                          |                                            |                |                                |                                     |                                    |                        |                         |                         |                            |
|                            | Linear<br>Slope/5%                         | 0-8            | GR/SL                          | VFR,NS,NP,SEXP                      | N.O                                | 30"                    | N.O                     | N.O                     | U/P.S/.35                  |
|                            |                                            | 8-30           | SBK/SCL                        | FR,SS,SP,SEXP                       |                                    |                        |                         |                         |                            |
| 2                          |                                            | 30             | M B/C                          | UN                                  |                                    |                        |                         |                         |                            |
|                            |                                            |                |                                |                                     |                                    |                        |                         |                         |                            |
|                            | Linear<br>Slope/5%                         | 0-5            | GR/SL                          | VFR,NS,NP,SEXP                      | N.O                                | 26"                    | N.O                     | N.O                     | U/P.S/.35                  |
|                            |                                            | 5-26           | SBK/SCL                        | FR,SS,SP,SEXP                       |                                    |                        |                         |                         |                            |
| 3                          |                                            | 26             | M B/C                          | UN                                  |                                    |                        |                         |                         |                            |
|                            |                                            |                |                                |                                     |                                    |                        | _                       | _                       |                            |
|                            | Linear<br>Slope/5%                         | 0-21           | GR/SL                          | VFR,NS,NP,SEXP                      | N.O                                | 36"                    | N.O                     | N.O                     | P.S .4                     |
|                            |                                            | 21-36          | SBK/SCL                        | FR,SS,SP,SEXP                       |                                    |                        |                         |                         |                            |
|                            |                                            |                |                                |                                     |                                    |                        |                         |                         |                            |
|                            |                                            |                |                                |                                     |                                    |                        |                         |                         |                            |

| DESCRIPTION             | INITIAL SYSTEM | REPAIR SYSTEM | OTHER FACTORS (.1946):                  |  |  |  |  |  |
|-------------------------|----------------|---------------|-----------------------------------------|--|--|--|--|--|
| Available Space (.1945) | S              | S             | SITE CLASSIFICATION (.1948): U/PS       |  |  |  |  |  |
| System Type(s)          | Type III G     | Type III B    | EVALUATED BY:A. Adams OTHER(S) PRESENT: |  |  |  |  |  |
| Site LTAR               | 0.35           | 0.35          |                                         |  |  |  |  |  |

COMMENTS:\_\_

Updated February 2014

|                            | ILE                     | ER PROFI                | OTHI<br>ACTORS         | FA                                 | RPHOLOGY                            | SOIL MO                        | HORIZON        | .1940<br>LANDSCAPE<br>POSITION/<br>SLOPE % | P<br>R<br>O<br>F<br>I<br>L |  |
|----------------------------|-------------------------|-------------------------|------------------------|------------------------------------|-------------------------------------|--------------------------------|----------------|--------------------------------------------|----------------------------|--|
| PROFILE<br>CLASS<br>& LTAR | .1944<br>RESTR<br>HORIZ | .1956<br>SAPRO<br>CLASS | .1943<br>SOIL<br>DEPTH | .1942<br>SOIL<br>WETNESS/<br>COLOR | .1941<br>CONSISTENCE/<br>MINERALOGY | .1941<br>STRUCTURE/<br>TEXTURE | DEPTH<br>(IN.) |                                            | #                          |  |
| P.S .35                    | N.O                     | N.O                     | 32"                    | N.O                                | VFR,NS,NP,SEXP                      | GR/SL                          | 0-16           | Linear                                     |                            |  |
|                            |                         |                         |                        |                                    | FR,SS,SP,SEXP                       | SBK/SCL                        | 16-32          | Slope/5%                                   |                            |  |
|                            |                         |                         |                        |                                    |                                     |                                |                |                                            | 5                          |  |
|                            |                         |                         |                        |                                    |                                     |                                |                |                                            |                            |  |
|                            |                         |                         |                        |                                    |                                     |                                |                |                                            |                            |  |
|                            |                         |                         |                        |                                    |                                     |                                |                |                                            |                            |  |
|                            |                         |                         |                        |                                    |                                     |                                |                |                                            |                            |  |
|                            |                         |                         |                        |                                    |                                     |                                |                |                                            |                            |  |
|                            |                         |                         |                        |                                    |                                     |                                |                |                                            |                            |  |
|                            |                         |                         |                        |                                    |                                     |                                |                |                                            |                            |  |
|                            |                         |                         |                        |                                    |                                     |                                |                |                                            |                            |  |
|                            |                         |                         |                        |                                    |                                     |                                |                |                                            |                            |  |
|                            |                         |                         |                        |                                    |                                     |                                |                |                                            |                            |  |
|                            |                         |                         |                        |                                    |                                     |                                |                |                                            |                            |  |
|                            |                         |                         |                        |                                    |                                     |                                |                |                                            |                            |  |
|                            |                         |                         |                        |                                    |                                     |                                |                |                                            |                            |  |
|                            |                         |                         |                        |                                    |                                     |                                |                |                                            |                            |  |
|                            |                         |                         |                        |                                    |                                     |                                |                |                                            |                            |  |
|                            |                         |                         |                        |                                    |                                     |                                |                |                                            |                            |  |
|                            |                         |                         |                        |                                    |                                     |                                |                |                                            |                            |  |