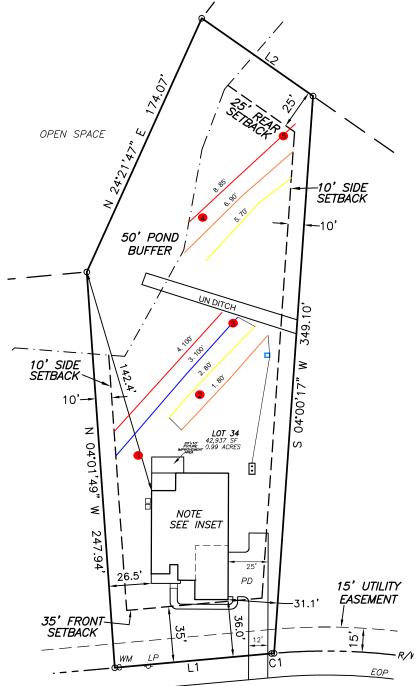

# Tobacco Road Lot 34 4 BR Harnett County

\*House footprint to be field staked by surveyor and system verified prior to any construction

\*\*Septic area must not be altered by construction activities.

\*\*\*No cuts of 2' or greater within within 15' of septic area

\*\*\*\* Recommend protective barrier around septic field during construction.

\*If plumbing is not sufficient a pump tank will be required to septic field

INITIAL: 14"
Trench Bottom
Lines 1-4 (360')
Accepted Status
Gravity Serial
REPAIR:
Lines 5-7 (245')
PPBPS Pressure

Manifold

LOOPING COURT (50' PUBLIC R/W & UTILITY EASEMENT)

\*6-8" of Soil cover required over initial drain field

Adams Soil Consulting 919—414—6761 LT

Tre

LT Tre