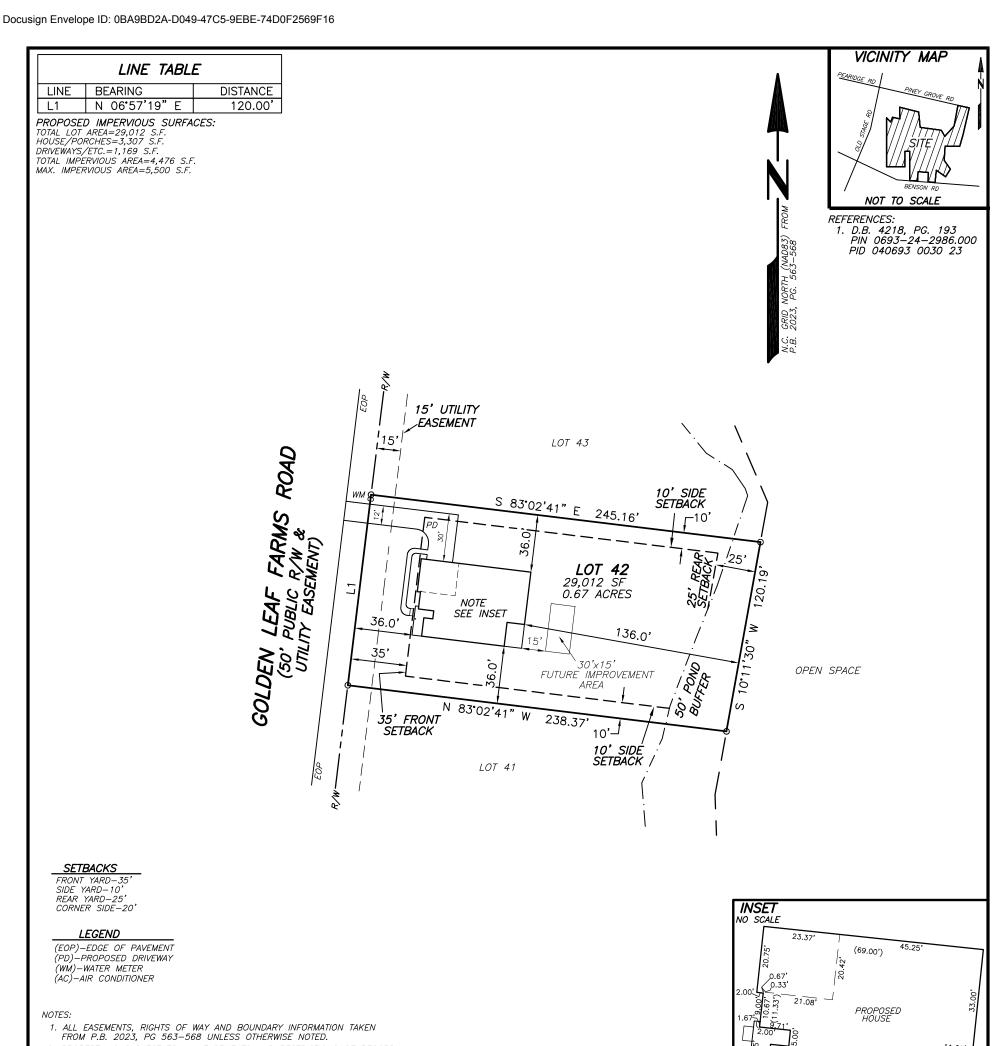

PRELIMINARY PLAT- NOT FOR RECORDATION, CONVEYANCE, OR SALE

LOT 42 TOBACCO ROAD SUBDIVISION PHASE 1 & 3 178 GOLDEN LEAF FARMS ROAD HARNETT COUNTY ANGIER, NC 27501

*563–568* REFERENCE: PLAT BOOK \_2023\_PAGE

DREES HOMES 180' 60' 0 120' GRAPHIC SCALE

SURVEY FOR

FILE: TBRDLOT42PP

I CERTIFY THAT THIS MAP WAS DRAWN UNDER MY SUPERVISION FROM AN ACTUAL SURVEY MADE UNDER MY SUPERVISION DESCRIPTION RECORDED IN REFERENCES AS THAT THE BOUNDARIES NOT SURVEYED ARE INDICATED AS DRAWN FROM INFORMATION IN THAT THE IN ; THAT THE RATIO OF PRECISION IS 1:10,000; AND THAT THIS MAP MEET THE REQUIREMENTS OF THE STANDARDS OF PRACTICE FOR LAND SURVEYING IN NORTH CAROLINA (21 NCAC 56.16000). \_DAY OF

PROFESSIONAL LAND SURVEYOR L-4433

**PARKETTE** ELEV. B SEALED CRAWL SPACE SCREENED IN OUTDOOR LIVING GARAGE LEFT SIDE

## ROBINSON & PLANTE PC

LAND SURVEYING *C-2687* 970 TRINITY ROAD RALEIGH, N.C. 27607 PHONE (919) 859-6030 FAX (919) 859-6032

DATE: 7-22-24

SCALE: 1"=60'

# Tobacco Road Lot 42 4 BR Harnett County

OPEN SPACE

\*House footprint to be field staked by survey and system verified prior to any constructic

\*Septic area must not be altered by construction activities.

# Tobacco Road Lot 42 4 BR Harnett County

S 83'02'41" E 245.16' SETBACK

SEE INSET

NOTE

SEE INSET

SETBACK

OPEN SPACE

\*House footprint to be field staked by survey and system verified prior to any constructic E0P