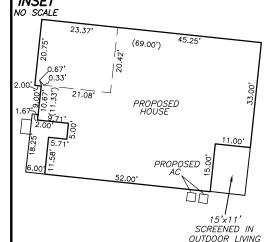

PROFESSIONAL LAND SURVEYOR L-4433

**PARKETTE** ELEV. B SEALED CRAWL SPACE SCREENED IN OUTDOOR LIVING GARAGE LEFT SIDE