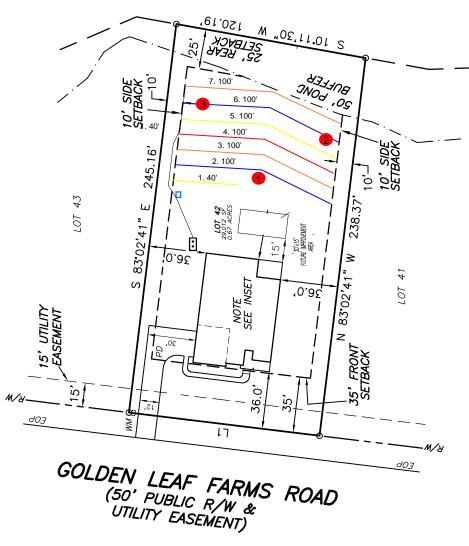

# Tobacco Road Lot 42 4 BR Harnett County

OPEN SPACE

\*House footprint to be field staked by survey and system verified prior to any constructic

\*Septic area must not be altered by construction activities.

\*\*\*No cuts of 2' or greater within within 15' of septic area

Recommend protective barrier around septic field during construction.

\*If plumbing is not sufficient a septic field

# **INITIAL:**

Lines 4-7 (400') **Accepted Status Gravity Parallel REPAIR:** Lines 1-3 (240') **PPBPS Gravity Serial** 

Adams Soil Consulting 919-414-6761

# Tobacco Road Lot 42 4 BR Harnett County

S 83'02'41" E 245.16' SETBACK

SEE INSET

NOTE

SEE INSET

SETBACK

OPEN SPACE

\*House footprint to be field staked by survey and system verified prior to any constructic E0P

\*\*Septic area must not be altered by construction activities.

\*\*\*No cuts of 2' or greater within within 15' of septic area

\*\*\*\* Recommend protective barrier around septic field during construction.

\*If plumbing is not sufficient a pump tank will be required to septic field GOLDEN LEAF FARMS ROAD
(50' PUBLIC R/W &
UTILITY EASEMENT)

INITIAL: 20" trench bottom Lines 4-7 (400') Accepted Status Gravity Parallel REPAIR: Lines 1-3 (240') PPBPS Gravity Serial