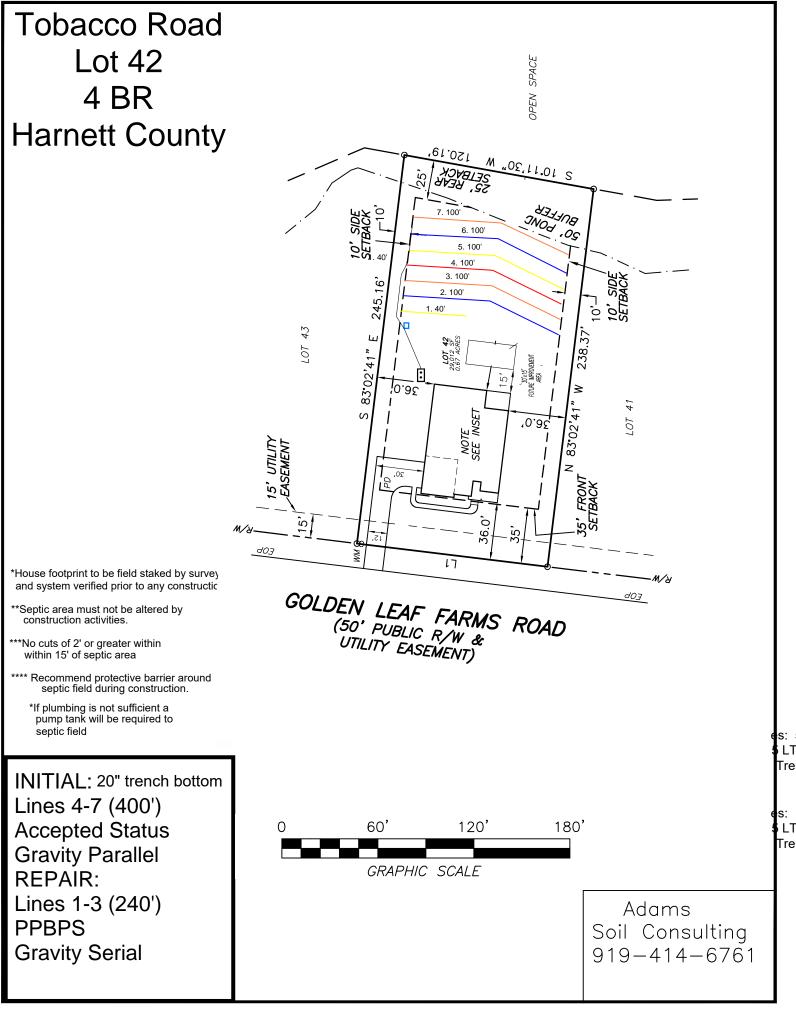

The suitable soils found on the subject property were somewhat variable in the initial and repair areas. The area designated for the initial/primary septic system (see attached septic plan) was found to contain soils with greater than 24 inches in depth before a restrictive horizon was encountered.

The initial and primary septic fields for the new home were sized based on a flow rate of 480 gallons/day and utilizing Accepted Status system for the initial and a PPBPS repair system. Any unauthorized site disturbance, filling, soil removal, or layout changes may result in the permit being revoked.

The septic installer contractor shall install the repair (if needed) system on contour, see attached site plan for the primary system and repair. No underground utilities, water lines, or sprinkler systems shall be placed into the initial or repair septic areas. Installation must meet all state and local county regulations for septic system installation. The trenches must be installed in the same location as the site plan. If flags trench flags are missing at the time of installation, they must be remarked by Adams Soil Consulting staff. Contact Alex Adams at 919-414-6761. A preconstruction conference is required with the septic installer prior to construction activities at least 14 days in advance of construction activities.