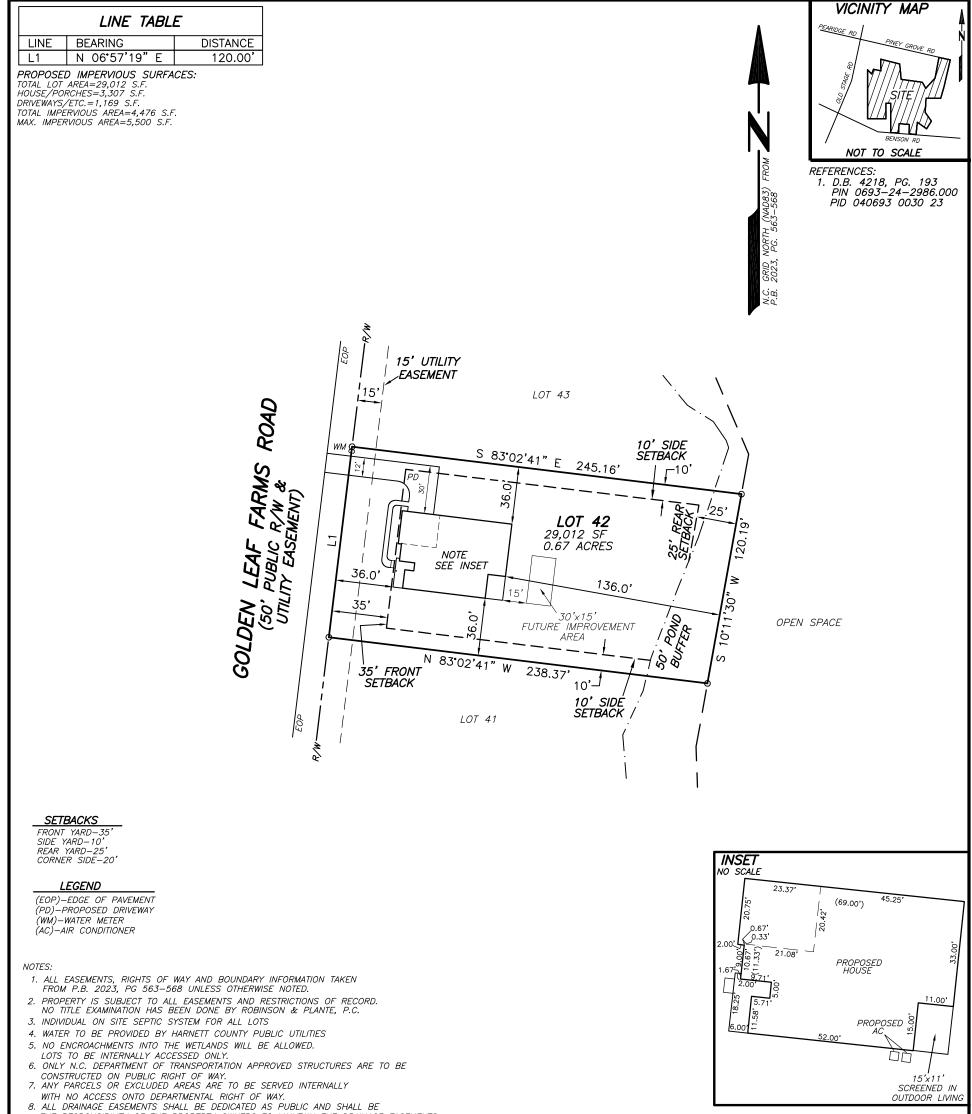

The suitable soils found on the subject property were somewhat variable in the initial and repair areas. The area designated for the initial/primary septic system (see attached septic plan) was found to contain soils with greater than 24 inches in depth before a restrictive horizon was encountered.

The initial and primary septic fields for the new home were sized based on a flow rate of 480 gallons/day and utilizing Accepted Status system for the initial and a PPBPS repair system. Any unauthorized site disturbance, filling, soil removal, or layout changes may result in the permit being revoked.

The septic installer contractor shall install the repair (if needed) system on contour, see attached site plan for the primary system and repair. No underground utilities, water lines, or sprinkler systems shall be placed into the initial or repair septic areas. Installation must meet all state and local county regulations for septic system installation. The trenches must be installed in the same location as the site plan. If flags trench flags are missing at the time of installation, they must be remarked by Adams Soil Consulting staff. Contact Alex Adams at 919-414-6761. A preconstruction conference is required with the septic installer prior to construction activities at least 14 days in advance of construction activities.

| 9. PROPERTY FRONTAGE SHALL NOT PIPED WITHOUT A<br>AGREEMENT FROM NCDOT. THE EASEMENT ALLOWS I<br>DRAINAGE EASEMENTS AND PERFORM WORK IT DEEN<br>TO ALLEVIATE ANY ISSUES JEOPARDIZING THE INTEG<br>PRELIMINARY PLAT- NOT FOR R<br>CONVEYANCE, OR SALE<br>LOT 42 TOBACCO ROAD SUE<br>PHASE 1 & 3<br>178 GOLDEN LEAF FARMS<br>HARNETT COUNTY<br>ANGIER, NC 27501                                                                                                                                                                               | NCDOT THE RIGHT TO ACCESS THE<br>AS NECESSARY OR PRUDENT<br>RITY OF THE ROADWAY.<br>ECORDATION,<br>PDIVISION<br>ROAD | 0 | SURVEY FOR<br>DREES HOI<br>60' 12<br>GRAPHIC SCAL | <b>NES</b><br>20' 180'<br>E |
|---------------------------------------------------------------------------------------------------------------------------------------------------------------------------------------------------------------------------------------------------------------------------------------------------------------------------------------------------------------------------------------------------------------------------------------------------------------------------------------------------------------------------------------------|----------------------------------------------------------------------------------------------------------------------|---|---------------------------------------------------|-----------------------------|
| REFERENCE:    PLAT    BOOK    2023    P      I CERTIFY THAT THIS MAP WAS DRAWN    UNDER MY SUPERVISION FROM AN ACTUAL      SURVEY MADE UNDER MY SUPERVISION      DESCRIPTION RECORDED IN REFERENCES AS SHOWN;      THAT THE BOUNDARIES NOT SURVEYED ARE      INDICATED AS DRAWN FROM INFORMATION      IN   ; THAT THE RATIO      OF PRECISION IS 1:10,000; AND THAT      THS MAP MEET THE REQUIREMENTS OF      THE STANDARDS OF PRACTICE FOR LAND      SURVEYING IN NORTH CAROLINA      (21 NCAC 56.16000).      THIS      DAY OF   , 2024. | PARKETTE<br>ELEV. B<br>SEALED CRAWL SPACE<br>SCREENED IN OUTDOOR LIVING<br>GARAGE LEFT SIDE                          |   | LAND SU<br>C-2                                    | ) 859–6030<br>859–6032      |