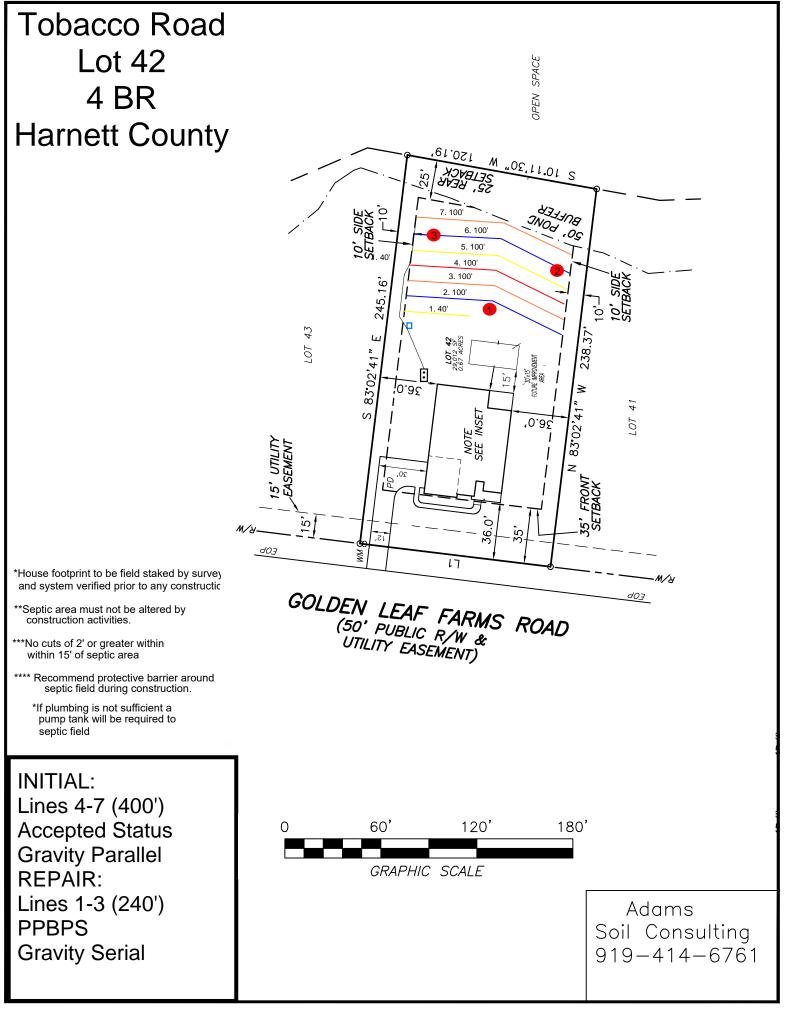

The suitable soils found on the subject property were somewhat variable in the initial and repair areas. The area designated for the initial/primary septic system (see attached septic plan) was found to contain soils with greater than 24 inches in depth before a restrictive horizon was encountered.

The initial and primary septic fields for the new home were sized based on a flow rate of 480 gallons/day and utilizing Accepted Status system for the initial and a PPBPS repair system. Any unauthorized site disturbance, filling, soil removal, or layout changes may result in the permit being revoked.

The septic installer contractor shall install the repair (if needed) system on contour, see attached site plan for the primary system and repair. No underground utilities, water lines, or sprinkler systems shall be placed into the initial or repair septic areas. Installation must meet all state and local county regulations for septic system installation. The trenches must be installed in the same location as the site plan. If flags trench flags are missing at the time of installation, they must be remarked by Adams Soil Consulting staff. Contact Alex Adams at 919-414-6761. A preconstruction conference is required with the septic installer prior to construction activities at least 14 days in advance of construction activities.