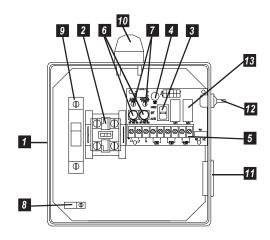

- **11. Alarm Horn** provides audio warning of alarm condition (83 to 85 decibel rating).
  - **Note:** NEMA 1 style utilizes an internally mounted buzzer in lieu of horn.
- 12. Exterior Alarm Test/Normal/Silence Switch allows horn and light to be tested and horn to be silenced in an alarm condition. Alarm automatically resets once alarm condition has been cleared.
- 13. Horn Silence Relay (mounted on circuit board).

NOTE: other options available.

### **FEATURES**

- Entire control system (panel and switches) is UL Listed to meet and/ or exceed industry safety standards
- Dual safety certification for the United States and Canada
- Standard package includes three 20' SJE SignalMaster® control switches
- Complete with step-by-step installation instructions
- Three-year limited warranty



Model Shown 1121W914X





1-888-DIAL-SJE • 1-218-847-1317 1-218-847-4617 Fax

email: sje@sjerhombus.com **www.sjerhombus.com** 

|              | 112                          |              | 1        |          | W                                      |       | 9                                |          | 1                     |          | 4                     | H                                              |          | 8A,8           | 3C,3A,       | 10E,       | 15A |
|--------------|------------------------------|--------------|----------|----------|----------------------------------------|-------|----------------------------------|----------|-----------------------|----------|-----------------------|------------------------------------------------|----------|----------------|---