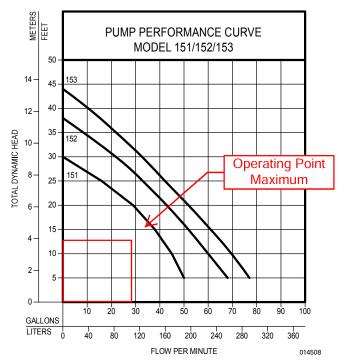

10     | 3.0      | 45     | 170    | 61       | 231    | 70             | 265    |  |
| 15     | 4.6      | 38     | 144    | 53       | 201    | 61             | 231    |  |
| 20     | 6.1      | 29     | 110    | 44       | 167    | 52             | 197    |  |
| 25     | 7.6      | 16     | 61     | 34       | 129    | 42             | 159    |  |
| 30     | 9.1      |        |        | 23       | 87     | 33             | 125    |  |
| 35     | 10.7     |        |        |          |        | 22             | 85     |  |
| 40     | 12.2     |        |        |          |        | 11             | 42     |  |
| Shut-o | ff Head: | 30 ft. | (9.1m) | 38 ft. ( | 11.6m) | 44 ft. (13.4m) |        |  |
|        |          |        | •      |          | ·      |                | ·      |  |



| N.4l - l |        | MODEL COMPARISON |       |    |      |      |    |     |    |         |        |  |  |  |  |
|----------|--------|------------------|-------|----|------|------|----|-----|----|---------|--------|--|--|--|--|
| Model    | Seal   | Mode             | Volts | Ph | Amps | HP   | Hz | Lbs | Kg | Simplex | Duplex |  |  |  |  |
| N151     | Single | Non              | 115   | 1  | 6.0  | 1/3  | 60 | 32  | 15 | 1       | 2 or 3 |  |  |  |  |
| E151     | Single | Non              | 230   | 1  | 3.0  | 1/3  | 60 | 32  | 15 | 1       | 2 or 3 |  |  |  |  |
| BN151    | Single | Auto             | 115   | 1  | 6.0  | 1/3  | 60 | 33  | 15 | *       | 2 or 3 |  |  |  |  |
| BE151    | Single | Auto             | 230   | 1  | 3.0  | 1/3  | 60 | 33  | 15 | *       | 2 or 3 |  |  |