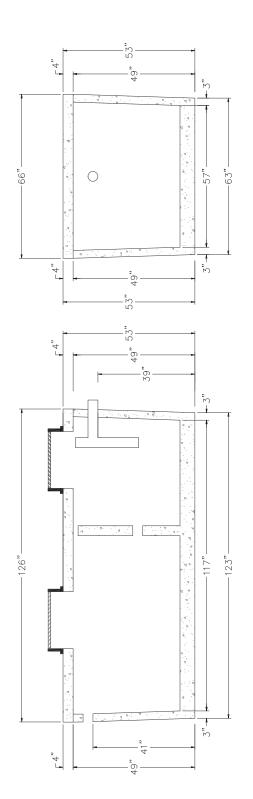

|                                           | DATE            | REVISION NO.       | PREPARED FOR: David Brantley & Sons | SNOS & AMILIAVAA UINVU |



NON TRAFFIC BEARING

1,000 ST 499

| l îo l                      |                | Master Set         |                                           | finstaller•gmail.com                   |
|-----------------------------|----------------|--------------------|-------------------------------------------|----------------------------------------|
| SHEET NUMBER                |                | Revision 3         | 7.5 4.11 40 71440                         | €87-0-616 X8-3                         |
|                             |                | Revision 2         | CONTACT:                                  | Office 252-478-3721                    |
| /07   10001                 |                | Revision 1         | Zebulon, NC 27597<br>DATE: April 11, 2014 | 37 Pine Ridge Rd.<br>Zebulon,