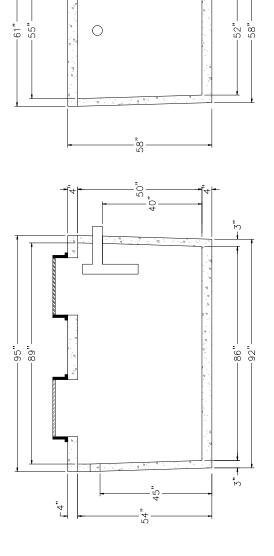

---------------|
| SHEET NUMBER                |                | Revision 3         | 7.5 4.11 40 71440                         | €87-0-616 X8-3                         |
|                             |                | Revision 2         | CONTACT:                                  | Office 252-478-3721                    |
| /07   10001                 |                | Revision 1         | Zebulon, NC 27597<br>DATE: April 11, 2014 | 37 Pine Ridge Rd.<br>Zebulon, NC 27597 |
| BRANTLEY TANK MODEL 1,000,1 | April 11, 2014 | Original Submittal | 37 Pine Ridge Rd.                         | SNOS & XITINVHA AIAVA                  |
|                             | DATE           | REVISION NO.       | PREPARED FOR: David Brantley & Sons       | Shop ( Malmhydd dmyd                   |

20.





### NON TRAFFIC BEARING

**Productinformation presented** here reflects conditions at time of publication. Consult factory regarding discrepancies or inconsistencies.



**SECTION: 2.15.080** FM2784 1017 Supersedes 0315

### TECHNICAL DATA SHEET **DOSE-MATE SERIES**

### Models 151, 152, 153 Effluent Pumps

### PRODUCT SPECIFICATIONS

|           |                      | SPECIFICATIONS                              |  |  |  |  |  |  |
|-----------|----------------------|---------------------------------------------|--|--|--|--|--|--|
|           | Horse Power          | 1/3 (151), 4/10 (152), 1/2 (153)            |  |  |  |  |  |  |
|           | Voltage              | 115 or 230                                  |  |  |  |  |  |  |
| R         | Phase                | 1 Ph