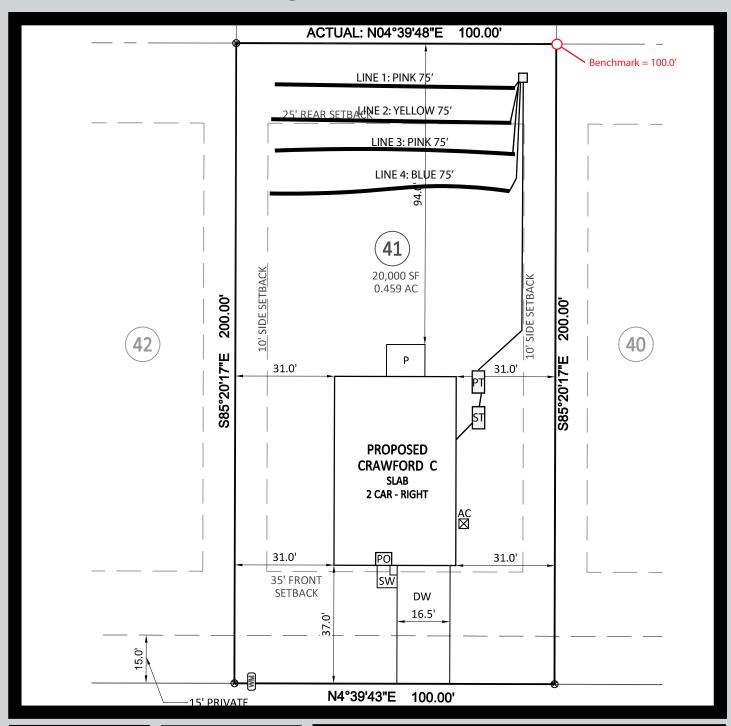

The LSS evaluation is being submitted pursuant to and meets the requirements of G.S. 130A-335(a2).

\*See attached site sketch\*

Licensed Soil Scientist Print Name:

Licensed Soil Scientist Signature: \_ Alan Buter

\*See attached site sketch\*

| Permit/File #: |
|----------------|
|----------------|