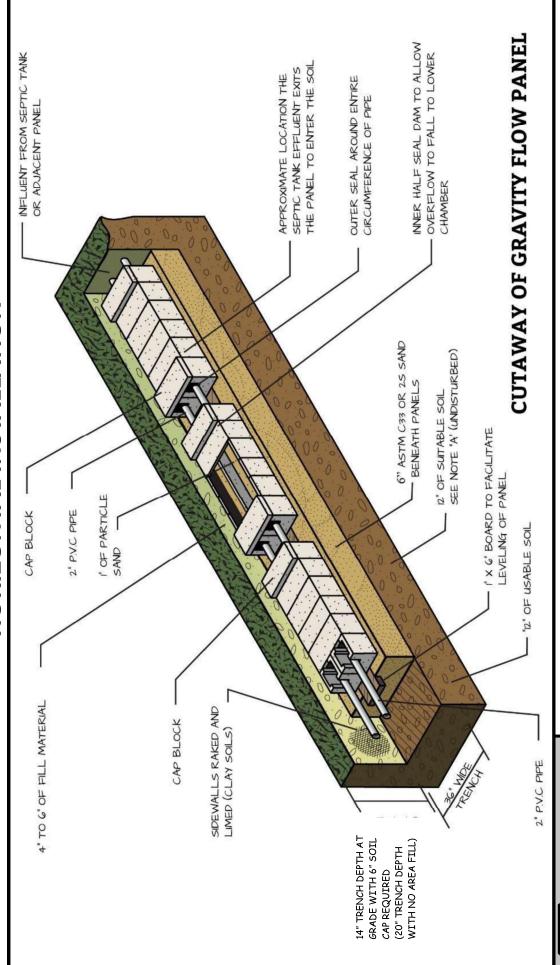

|            |     |
|              | options: Flas                | her,         | Elaps    | ed Tin   | ne Meter,-                             |       |                                  |          |                       |          |                       |                                                |          |                |              |            |     |
| 8            | JE SignalMa                  | ster®        | / pipe   | clam     | p .                                    |       |                                  |          |                       |          |                       |                                                |          |                |              |            | l   |

# **ISOMETRIC DRAWING OF A SEGMENT OF T&J PANEL HORIZONTAL INSTALLATION**





# **NITRIFICATION TRENCH DETAIL FOR PANEL BLOCK SYSTEM**

### INFORMATION FOR THE CONTRACTOR

The permit should be read very carefully prior to bidding. The following are details that must be considered by the contractor prior to and during installation:

- Tanks shall be approved by NCDHHS and certification supplied by the manufacturer.
- The installer shall be responsible to the owner for placement of the tanks and to ensure that final grades are returned to the original grade, with exception of added structural features.
- The supply trench shall be compacted to eliminate cavities left during initial fill placement without damage or displacement of pipe or fittings.
- Installation of the system shall be during dry conditions in order to protect the soil structure.
- All fittings sha