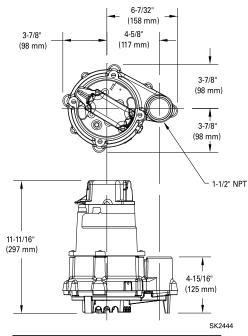

| Non-clogging vortex                         |  |  |  |  |  |  |
| 2         | Impeller             | Engineered thermoplastic                    |  |  |  |  |  |  |
|           | Hardware             | Stainless steel                             |  |  |  |  |  |  |
|           | Motor Shaft          | AISI 1215 steel                             |  |  |  |  |  |  |
|           | Gasket               | Neoprene                                    |  |  |  |  |  |  |

NOTE: The sizing of effluent systems normally requires variable level float(s) controls and properly sized basins to achieve required pumping cycles or dosing timers with nonautomatic pumps.

NOTE: See model comparison chart for specific details.

### and Certified to CSA Standard CSA22.2 No. 108







### **MODEL 151**



### **MODELS 152 & 153**



### TOTAL DYNAMIC HEAD FLOW PER MINUTE

| МО     | DEL      | 151    |        | 1:       | 52     | 153            |        |  |
|--------|----------|--------|--------|----------|--------|----------------|--------|--|
| Feet   | Meters   | Gal.   | Liters | Gal.     | Liters | Gal.           | Liters |  |
| 5      | 1.5      | 50     | 189    | 69       | 261    | 77             | 291    |  |
| 10     | 3.0      | 45     | 170    | 61       | 231    | 70             | 265    |  |
| 15     | 4.6      | 38     | 144    | 53       | 201    | 61             | 231    |  |
| 20     | 6.1      | 29     | 110    | 44       | 167    | 52             | 197    |  |
| 25     | 7.6      | 16     | 61     | 34       | 129    | 42             | 159    |  |
| 30     | 9.1