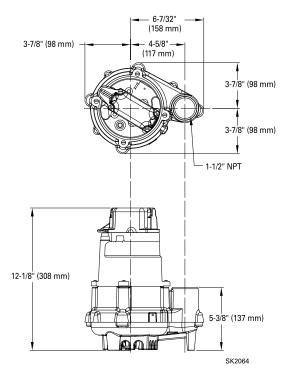

|  |  |  |  |  |  |
| 2         | Impeller             | Engineered thermoplastic                    |  |  |  |  |  |  |
|           | Hardware             | Stainless steel                             |  |  |  |  |  |  |
|           | Motor Shaft          | AISI 1215 steel                             |  |  |  |  |  |  |
|           | Gasket               | Neoprene                                    |  |  |  |  |  |  |

NOTE: The sizing of effluent systems normally requires variable level float(s) controls and properly sized basins to achieve required pumping cycles or dosing timers with nonautomatic pumps.

NOTE: See model comparison chart for specific details.

### and Certified to CSA Standard CSA22.2 No. 108







### **MODEL 151**



### **MODELS 152 & 153**



### TOTAL DYNAMIC HEAD FLOW PER MINUTE

| МО     | DEL      | 151    |        | 1:       | 52     | 153            |        |  |
|--------|----------|--------|--------|----------|--------|----------------|--------|--|
| Feet   | Meters   | Gal.   | Liters | Gal.     | Liters | Gal.           | Liters |  |
| 5      | 1.5      | 50     | 189    | 69       | 261    | 77             | 291    |  |
| 10     | 3.0      | 45     | 170    | 61       | 231    | 70             | 265    |  |
| 15     | 4.6      | 38     | 144    | 53       | 201    | 61             | 231    |  |
| 20     | 6.1      | 29     | 110    | 44       | 167    | 52             | 197    |  |
| 25     | 7.6      | 16     | 61     | 34       | 129    | 42             | 159    |  |
| 30     | 9.1      |        |        | 23