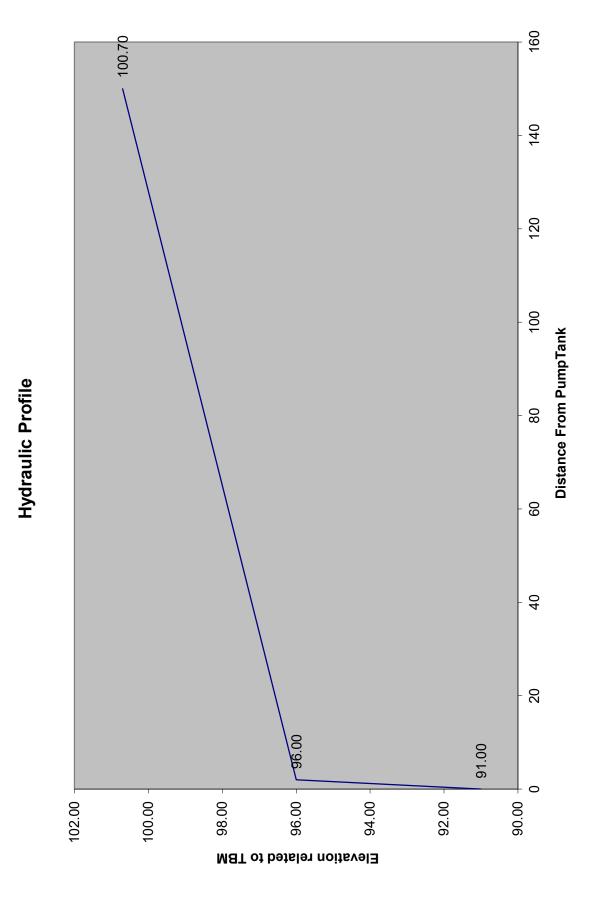

| (Itar + 5%)      | 0.6300    |             |             |
| Dose Volume       |          | 255         |                 | Tank Gal/IN | <u>20</u>    |          |                |                  |           |             |             |
| Dose Pump Time    |          | 11.95       |                 | Elev. Head  | 8.50         |          |                |                  |           |             |             |
| Drawdown in Inch  | nes      | 12.8        |                 |             |              |          |                |                  |           |             |             |
| Comments:         |          |             |                 |             |              |          |                |                  |           |             |             |



| E8x 316-2\3-0443   CORLYCE   Sound   Straight   St    | Ιίοί                                      |                 | Maeter Set         |                                     | mozilamer•gmail.com    |
|-----------------------------------------------------------------------------------------------------------------------------------------------------------------------------------------------------------------------------------------------------------------------------------------------------------------------------------------------------------------------------------------------------------------------------------------------------------------------------------------------------------------------------------------------------------------------------------------------------------------