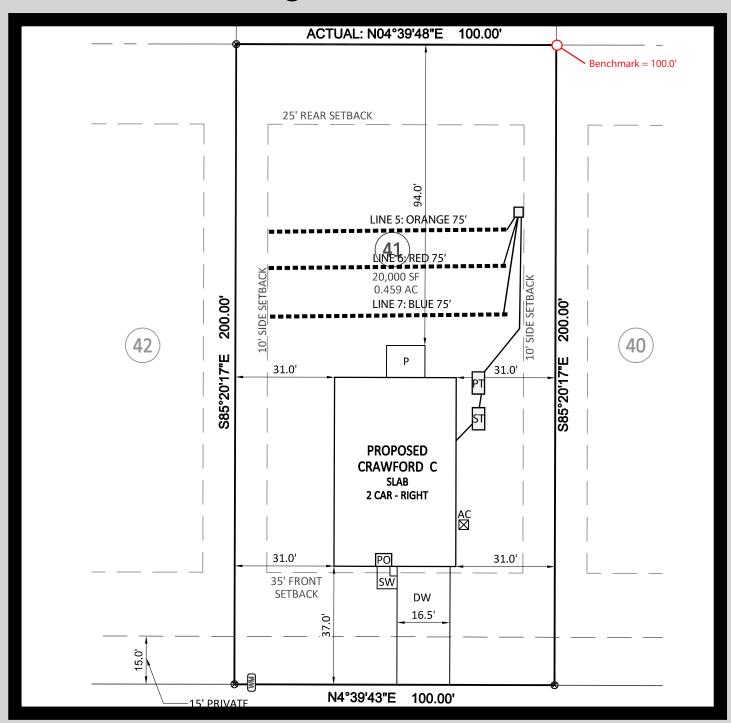

The LSS evaluation is being submitted pursuant to and meets the requirements of G.S. 130A-335(a2).

\*See attached site sketch\*

Licensed Soil Scientist Print Name:

Licensed Soil Scientist Signature: \_ Alan Buter

\*See attached site sketch\*

| Permit/File #: |
|----------------|
|----------------|