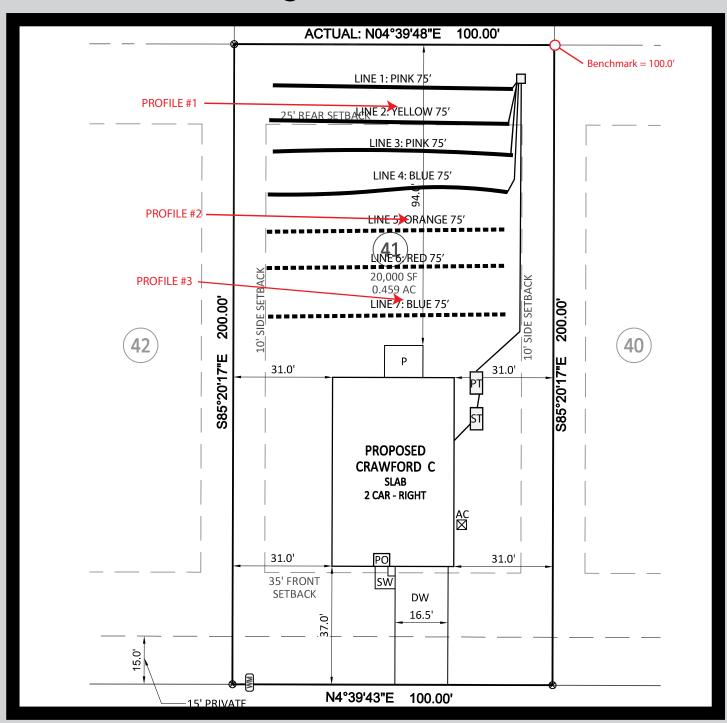

The LSS evaluation is being submitted pursuant to and meets the requirements of G.S. 130A-335(a2).

\*See attached site sketch\*

Licensed Soil Scientist Print Name:

Licensed Soil Scientist Signature: \_ Alan Buter

\*See attached site sketch\*

| Permit/File #: |
|----------------|
|----------------|