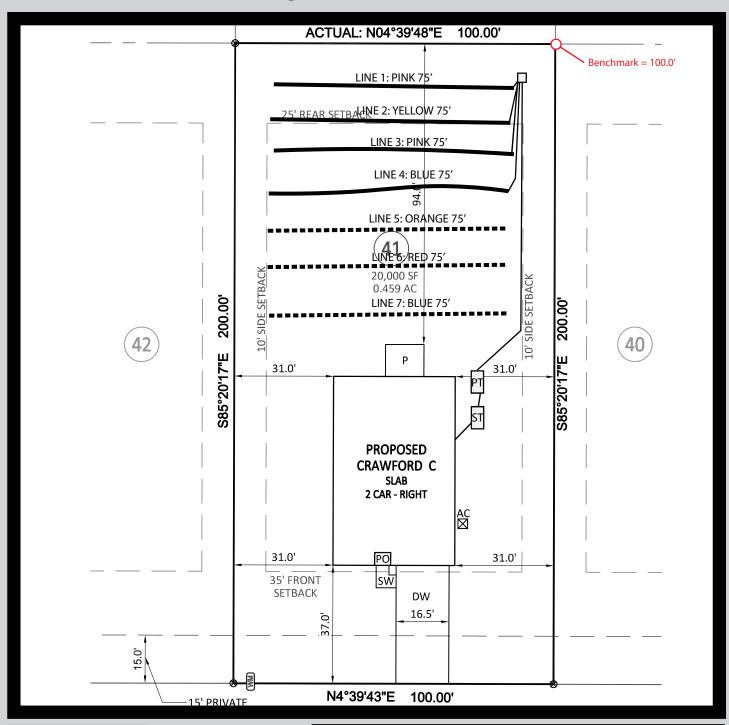

The LSS evaluation is being submitted pursuant to and meets the requirements of G.S. 130A-335(a2).

\*See attached site sketch\*

Licensed Soil Scientist Print Name:

Licensed Soil Scientist Signature: \_ Alan Buter

\*See attached site sketch\*

| Permit/File #: |
|----------------|
|----------------|