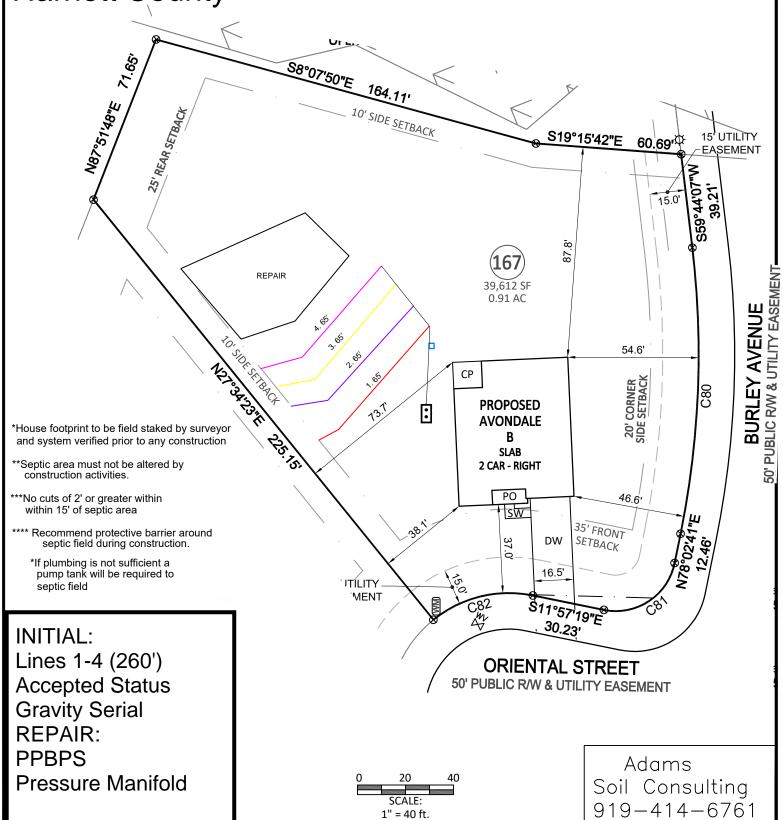

The LSS evaluation is being submitted pursuant to and meets the requirements of G.S. 130A-335(a2).

\*See attached site sketch\*

\*See attached site sketch\*

| Permit #: |
|-----------|
|-----------|

This AOWE/PE submittal is pursuant to and meets the requirements of G.S. 130A-335(a2) and (a5).

\*See attached site sketch\*

| Permit #: |
|-----------|
|-----------|