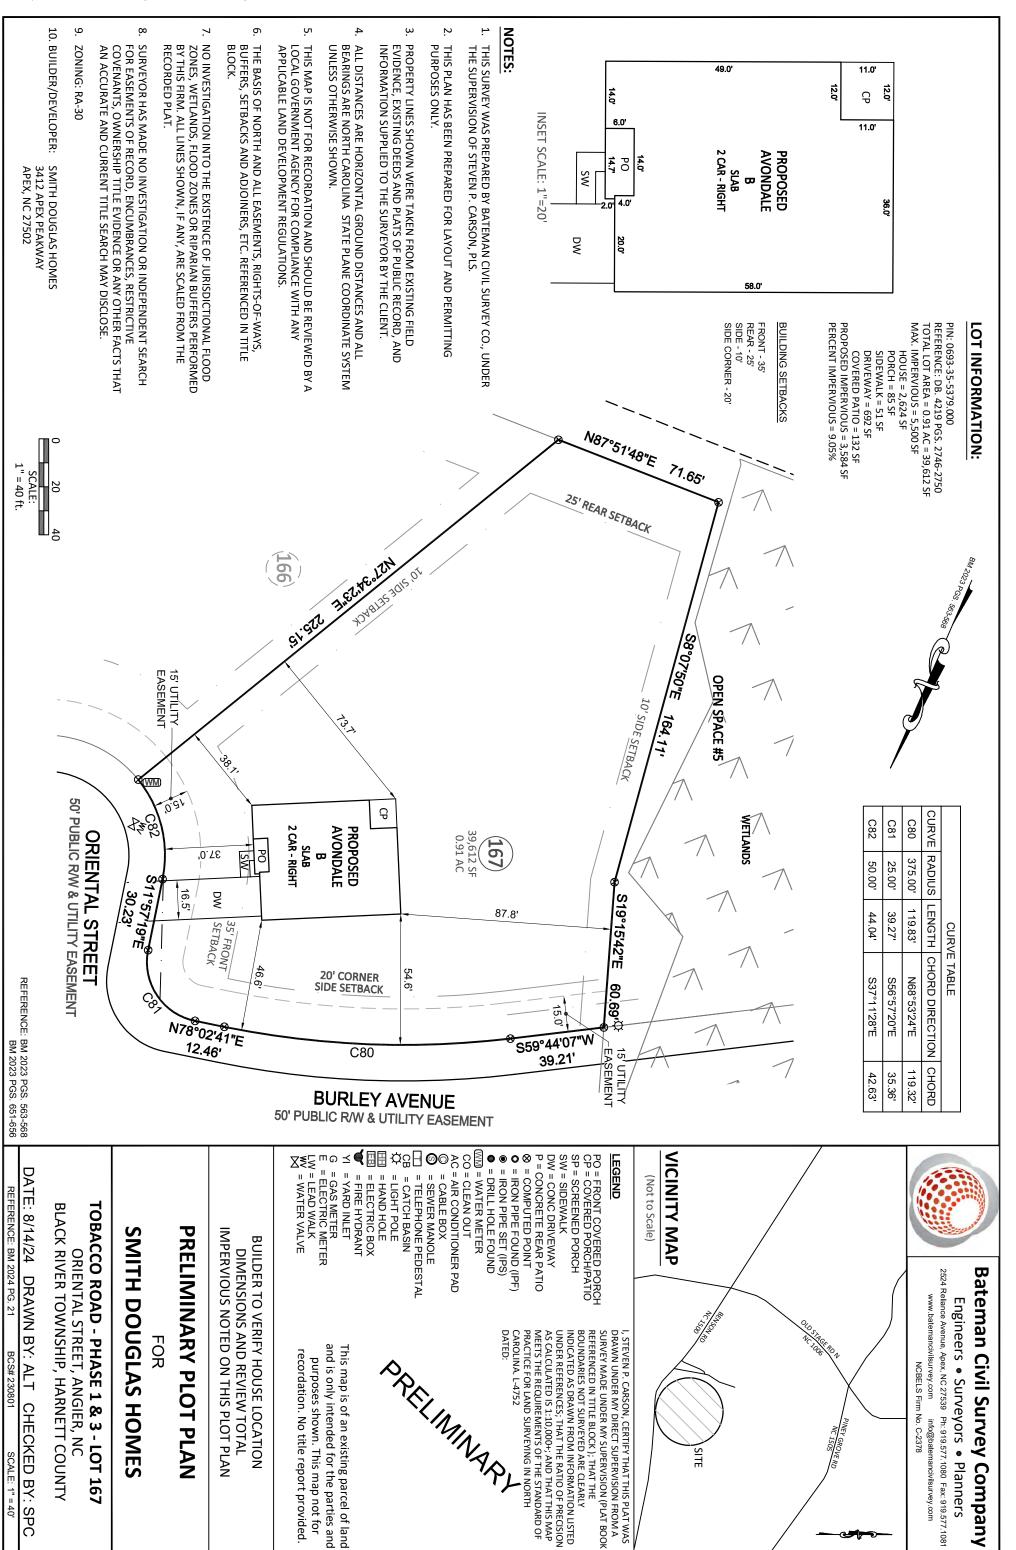

The LSS evaluation is being submitted pursuant to and meets the requirements of G.S. 130A-335(a2).

\*See attached site sketch\*

\*See attached site sketch\*

| Permit #: |
|-----------|
|-----------|

This AOWE/PE submittal is pursuant to and meets the requirements of G.S. 130A-335(a2) and (a5).

\*See attached site sketch\*

| Permit #: |
|-----------|
|-----------|