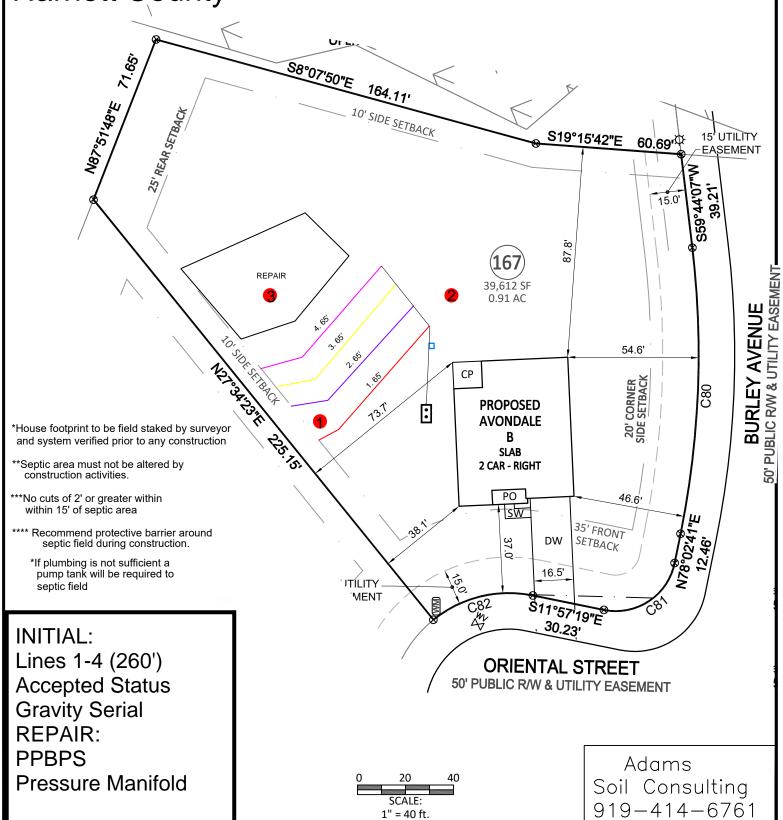

The LSS evaluation is being submitted pursuant to and meets the requirements of G.S. 130A-335(a2).

\*See attached site sketch\*

\*See attached site sketch\*

| Permit #: |
|-----------|
|-----------|

This AOWE/PE submittal is pursuant to and meets the requirements of G.S. 130A-335(a2) and (a5).

\*See attached site sketch\*

| Permit #: |
|-----------|
|-----------|