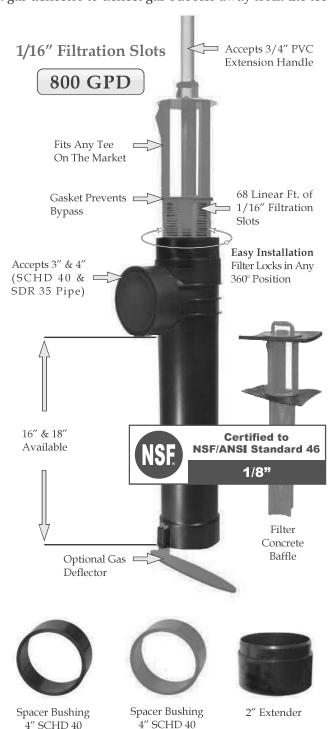

.
- 3. Glue the filter housing to the outlet pipe, or use a Polylok Extend & Lok if not enough pipe exists.
- 4. Insert the PL-68 filter into tee.
- 5. Replace and secure the septic tank cover.

### PL-68 Maintenance:

The PL-68 Effluent Filter will operate efficiently for several years under normal conditions before requiring cleaning. It is recommended that the filter be cleaned every time the tank is pumped, or at least every three years.

- 1. Do not use plumbing when filter is removed.
- 2. Pull PL-68 out of the tee.
- 3. Hose off filter over the septic tank. Make sure all solids fall back into septic tank.
- 4. Insert filter back into tee/housing.

### **Related Products:**

PL-68 Filter Concrete Baffle Extend & Lok<sup>TM</sup>



Extend & Lok™ Easily installs into existing tanks.



to 110mm Pipe

to SDR 35

|                     |                |                    |                                        | finstaller egmail.com                  |
|---------------------|----------------|--------------------|----------------------------------------|----------------------------------------|
| l lo l              |                | Master Set         |                                        | maa liamperallatarit                   |
| SHEET NUMBER        |                | Revision 3         | CORY BRANTLEY                          | Fat 919-573-0443                       |
|                     |                | Revision 2         | CONTACT:                               | CTE-874-8350                           |
| WANIFOLD BOX        |                | Revision 1