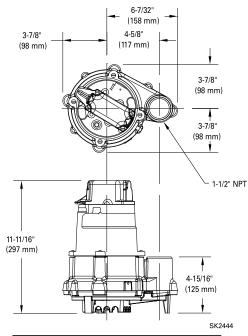

| IA.       | Impeller Type        | Non-clogging vortex                         |  |  |  |  |
| 2         | Impeller             | Engineered thermoplastic                    |  |  |  |  |
|           | Hardware             | Stainless steel                             |  |  |  |  |
|           | Motor Shaft          | AISI 1215 steel                             |  |  |  |  |
|           | Gasket               | Neoprene                                    |  |  |  |  |

NOTE: The sizing of effluent systems normally requires variable level float(s) controls and properly sized basins to achieve required pumping cycles or dosing timers with nonautomatic pumps.

NOTE: See model comparison chart for specific details.

### and Certified to CSA Standard CSA22.2 No. 108







### **MODEL 151**



### **MODELS 152 & 153**



### TOTAL DYNAMIC HEAD FLOW PER MINUTE

| МО     | DEL      | 151    |        | 152      |        | 1:        | 53     |
|--------|----------|--------|--------|----------|--------|-----------|--------|
| Feet   | Meters   | Gal.   | Liters | Gal.     | Liters | Gal.      | Liters |
| 5      | 1.5      | 50     | 189    | 69       | 261    | 77        | 291    |
| 10     | 3.0      | 45     | 170    | 61       | 231    | 70        | 265    |
| 15     | 4.6      | 38     | 144    | 53       | 201    | 61        | 231    |
| 20     | 6.1      | 29     | 110    | 44       | 167    | 52        | 197    |
| 25     | 7.6      | 16     | 61     | 34       | 129    | 42        | 159    |
| 30     | 9.1      |        |        | 23       | 87     | 33        | 125    |
|