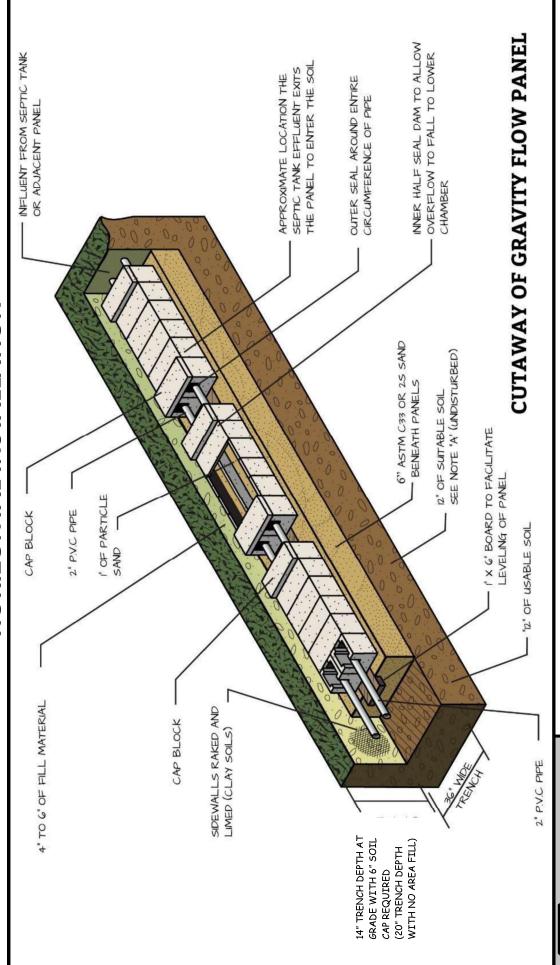

### SOIL/SITE EVALUATION for ON-SITE WASTEWATER SYSTEM

(Complete all fields in full)

| OWNER:         | HARRINGTO   | HARRINGTON PROPERTIES OF NC LLC |                              |           |                   | 7/14/2024   |  |
|----------------|-------------|---------------------------------|------------------------------|-----------|-------------------|-------------|--|
| ADDRESS:       | 2659 SAN LE | EE DR SANFORD, NC 27330-        | 6446                         |           |                   |             |  |
| PROPOSED FACI  | LITY:       | DWELLING                        | PROPOSED DESIGN FLOW(.0400): | 360gpd    | PROPERTY SIZE:    | 0.459 Acres |  |
| LOCATION OF SI | TE:         | Lot 38, Harrington Place        |                              | PRO       | PERTY RECORDED:   |             |  |
| WATER SUPPLY   | :           | Public                          |                              | WATE      | R SUPPLY SETBACK: |             |  |
| EVALUATION M   | ETHOD:      | Auger Boring                    | TYPI                         | E OF WAST | TEWATER:          | Sewage      |  |