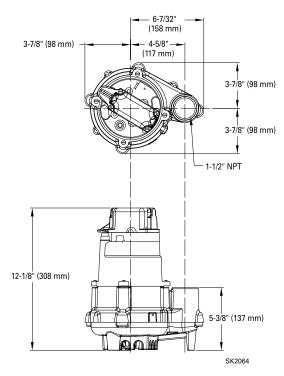

| Non-clogging vortex                         |  |  |  |  |
| 2         | Impeller             | Engineered thermoplastic                    |  |  |  |  |
|           | Hardware             | Stainless steel                             |  |  |  |  |
|           | Motor Shaft          | AISI 1215 steel                             |  |  |  |  |
|           | Gasket               | Neoprene                                    |  |  |  |  |

NOTE: The sizing of effluent systems normally requires variable level float(s) controls and properly sized basins to achieve required pumping cycles or dosing timers with nonautomatic pumps.

NOTE: See model comparison chart for specific details.

### and Certified to CSA Standard CSA22.2 No. 108







### **MODEL 151**



### **MODELS 152 & 153**



### TOTAL DYNAMIC HEAD FLOW PER MINUTE

| МО     | DEL      | 151    |        | 152      |        | 1:        | 53     |
|--------|----------|--------|--------|----------|--------|-----------|--------|
| Feet   | Meters   | Gal.   | Liters | Gal.     | Liters | Gal.      | Liters |
| 5      | 1.5      | 50     | 189    | 69       | 261    | 77        | 291    |
| 10     | 3.0      | 45     | 170    | 61       | 231    | 70        | 265    |
| 15     | 4.6      | 38     | 144    | 53       | 201    | 61        | 231    |
| 20     | 6.1      | 29     | 110    | 44       | 167    | 52        | 197    |
| 25     | 7.6      | 16     | 61     | 34       | 129    | 42        | 159    |
| 30     | 9.1      |        |        | 23       | 87     | 33        | 125    |
| 35     | 10.7     |