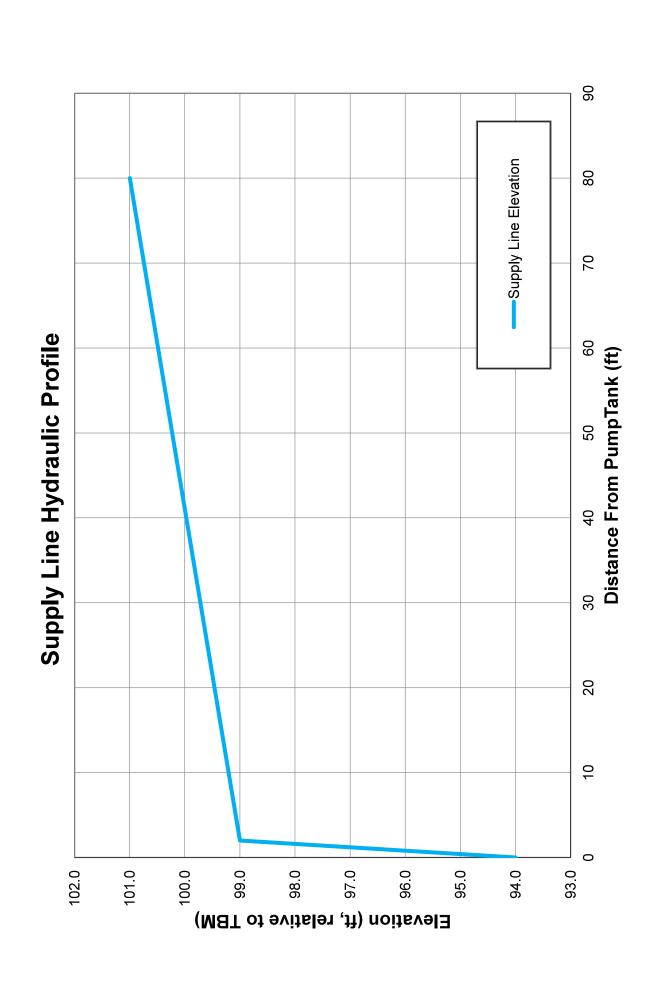

--|---|
| % of Dose Vol. (66-75) _ | 70   | Design Flow             | 360       | _        | (Itar + 5%)    | 0.32 |   |
| Dose Volume              | 109  | Pump Run                | 16.42     | <u>_</u> | (Itar W/ INOV) | 0.60 |   |
| Dose Pump Time _         | 4.98 | Tank gal/in             | 20.00     | _        | (Itar + 5%)    | 0.63 |   |
| Drawdown in Inches _     | 5.5  | Elev. Head              | 6.20      | _        |                |      |   |
| Supply Line Length       | 50   | Scour Velocity (ft/sec) | 2.24      | _        |                |      |   |
| Comments:                |      |                         |           |          |                |      | _ |
|                          |      | •                       |           |          |                |      | - |



| E8x 316-2\3-0443   CORLYCE   Sound   Straight   St    | Ιίοί                |                 | Maeter Set         |                                     | mozilamer•gmail.com    |
|---------------------------------------------------------------------------------------------------------------------------------------------------------------------------------------------------------------------------------------------------------------------------------------------------------------------------------------------------------------------------------------------------------------------------------------------------------------------------------------------------------------------------------------------------------------------------------------------------------------------------------------