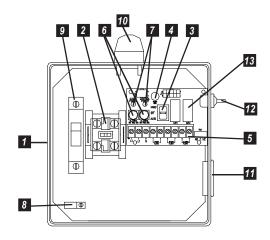

| EVALUATION METHOD: Auger Boring TYPE OF WASTEWATER: Se |                                   |                     |                                |                                     |                                    |                        | Sewage                  |                         |                            |                                     |
|--------------------------------------------------------|-----------------------------------|---------------------|--------------------------------|-------------------------------------|------------------------------------|------------------------|-------------------------|-------------------------|----------------------------|-------------------------------------|
| P<br>R<br>O<br>F                                       | .0502                             |                     | SOIL MO                        | ORPHOLOGY                           | PROI                               |                        |                         |                         |                            |                                     |
| I<br>L<br>E<br>#                                       | LANDSCAPE<br>POSITION/<br>SLOPE % | HORIZON DEPTH (IN.) | .0503<br>STRUCTURE/<br>TEXTURE | .0503<br>CONSISTENCE/<br>MINERALOGY | .0504<br>SOIL<br>WETNESS/<br>COLOR | .0505<br>SOIL<br>DEPTH | .0506<br>SAPRO<br>CLASS | .0507<br>RESTR<br>HORIZ | .0509 PROFILE CLASS & LTAR | .0502(d)<br>SLOPE<br>CORRE<br>CTION |
| Г                                                      |                                   | 22                  | GR/SL                          | FR/NS/NP/SEXP                       | 10YR 4/4                           |                        |                         |                         | Suitable                   |                                     |
|                                                        | Linear Slope                      | 48                  | SBK/SCL                        | FR/SS/SP/SEXP                       | 2.5YR 4/6                          |                        |                         |                         | Suitable                   | 2                                   |
|                                                        |                                   |                     |                                |                                     |                                    | 48in                   |                         |                         | 0.350                      | 2                                   |
|                                                        | 4%                                |                     |                                |                                     |                                    |                        |                         |                         | gpd/sqft                   | inches                              |
| H                                                      |                                   | 12                  | GR/SL                          | FR/NS/NP/SEXP                       | 10YR 4/4                           |                        |                         |                         |                            |                                     |
|                                                        | Linear Slope                      | 40                  | SBK/SCL                        | FR/SS/SP/SEXP                       | 2.5YR 4/6                          |                        |                         |                         | Suitable                   | 2                                   |
| 2                                                      |                                   |                     | AUGER                          | REFUSAL                             |                                    | 40in                   |                         |                         | 0.350                      | 2                                   |
|                                                        | 4%                                |                     |                                |                                     |                                    |                        |                         |                         |                            |                                     |
| ┝                                                      |                                   | 20                  | GR/SL                          | FR/NS/NP/SEXP                       | 107777 474                         |                        |                         |                         | gpd/sqft                   | inches                              |
|                                                        | Linear Slope                      | 36                  | SBK/SCL                        | FR/NS/NP/SEXP<br>FR/SS/SP/SEXP      | 10YR 4/4<br>2.5YR 4/6              |                        |                         |                         | Suitable                   |                                     |
| 3                                                      | Linear Stope                      | 48                  | SBK/C                          | FI/S/P/SEXP                         | 10YR 4/6                           | 48in                   |                         |                         |                            | 2                                   |
|                                                        | 407                               |                     |                                |                                     |                                    |                        |                         |                         | 0.300                      |                                     |
|                                                        | 4%                                |                     |                                |                                     | CASED SO                           |                        |                         |                         | gpd/sqft                   | inches                              |
| Г                                                      |                                   |                     | /                              | ///                                 |                                    |                        | 1                       |                         |                            |                                     |
| 1                                                      |                                   |                     |                                | -                                   |                                    |                        | /                       |                         |                            |                                     |
| 4                                                      |                                   |                     |                                |                                     | PAORIHO AORIHO                     | SOLAT!                 |                         |                         |                            |                                     |
|                                                        |                                   |                     |                                |                                     | SKIHO                              |                        |                         |                         |                            |                                     |

| DESCRIPTION               | INITIAL SYSTEM | REPAIR SYSTEM | Jegina a lan ce                       |
|---------------------------|----------------|---------------|---------------------------------------|
| Available Space (.0508)   | yes            | yes           | SITE CLASSIFICATION (.0509): Suitable |
| System Type(s)            | IIIb           | IIIb          | EVALUATED BY: Stephen W Bristow       |
| Site LTAR (gpd/sqft)      | 0.300          | 0.300         | OTHER(S) PRESENT:                     |
| Maximum Trench Depth (in) | 18             | 20            |                                       |
| COMMENTS:                 |                |               |                                       |