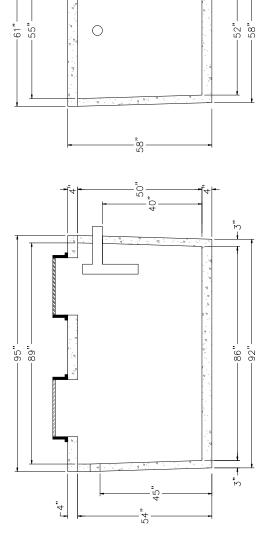

--------------|----------------------------------------|
| SHEET NUMBER        |                | Revision 3         | 7.5 a da 7.000                            | €87-0-616 X8-3                         |
|                     |                | Revision 2         | CONTACT:                                  | Office 252-478-3721                    |
| /07   1 0001        |                | Revision 1         | Zebulon, NC 27597<br>DATE: April 11, 2014 | 37 Pine Ridge Rd.<br>Zebulon, NC 27597 |
| 1,000 PT 237        | April 11, 2014 | Original Submittal | 37 Pine Ridge Rd.                         | SNOS & XITINVHA AIAVA                  |
| BRANTI EY TAW MOTEI | DATE           | REVISION NO.       | PREPARED FOR: David Brantley & Sons       | Shop ( Malmhydd dmyd                   |

20.





### NON TRAFFIC BEARING

**Productinformation presented** here reflects conditions at time of publication. Consult factory regarding discrepancies or inconsistencies.



**SECTION: 2.15.080** FM2784 1017 Supersedes 0315

### TECHNICAL DATA SHEET **DOSE-MATE SERIES**

### Models 151, 152, 153 Effluent Pumps

### PRODUCT SPECIFICATIONS

|           |                      | SPECIFICATIONS                              |  |  |  |  |
|-----------|----------------------|---------------------------------------------|--|--|--|--|
|           | Horse Power          | 1/3 (151), 4/10 (152), 1/2 (153)            |  |  |  |  |
|           | Voltage              | 115 or 230                                  |  |  |  |  |
| R         | Phase                | 1 Ph