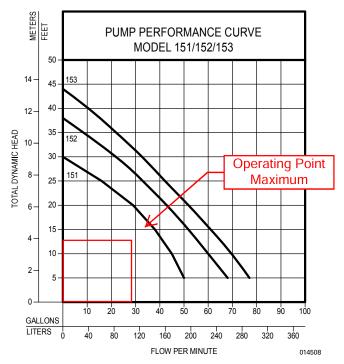

1.5      | 50     | 189    | 69       | 261    | 77        | 291    |
| 10     | 3.0      | 45     | 170    | 61       | 231    | 70        | 265    |
| 15     | 4.6      | 38     | 144    | 53       | 201    | 61        | 231    |
| 20     | 6.1      | 29     | 110    | 44       | 167    | 52        | 197    |
| 25     | 7.6      | 16     | 61     | 34       | 129    | 42        | 159    |
| 30     | 9.1      |        |        | 23       | 87     | 33        | 125    |
| 35     | 10.7     |        |        |          |        | 22        | 85     |
| 40     | 12.2     |        |        |          |        | 11        | 42     |
| Shut-o | ff Head: | 30 ft. | (9.1m) | 38 ft. ( | 11.6m) | 44 ft. (1 | 13.4m) |
|        |          |        | •      |          | ·      |           | ·      |



| N.4l - l |        |      |       |    | МС   | DEL CO | MPARIS | NC  |    |         |        |
|----------|--------|------|-------|----|------|--------|--------|-----|----|---------|--------|
| Model    | Seal   | Mode | Volts | Ph | Amps | HP     | Hz     | Lbs | Kg | Simplex | Duplex |
| N151     | Single | Non  | 115   | 1  | 6.0  | 1/3    | 60     | 32  | 15 | 1       | 2 or 3 |
| E151     | Single | Non  | 230   | 1  | 3.0  | 1/3    | 60     | 32  | 15 | 1       | 2 or 3 |
| BN151    | Single | Auto | 115   | 1  | 6.0  | 1/3    | 60     | 33  | 15 | *       | 2 or 3 |
| BE151    | Single | Auto | 230   | 1  | 3.0  | 1/3    | 60     | 33  | 15 | *       | 2 or 3 |
| N152     | Single | Non  | 115   | 1  | 8.5  | 4/10   | 60     | 37  | 17 | 1       | 2 or 3 |
| E152     | Single |