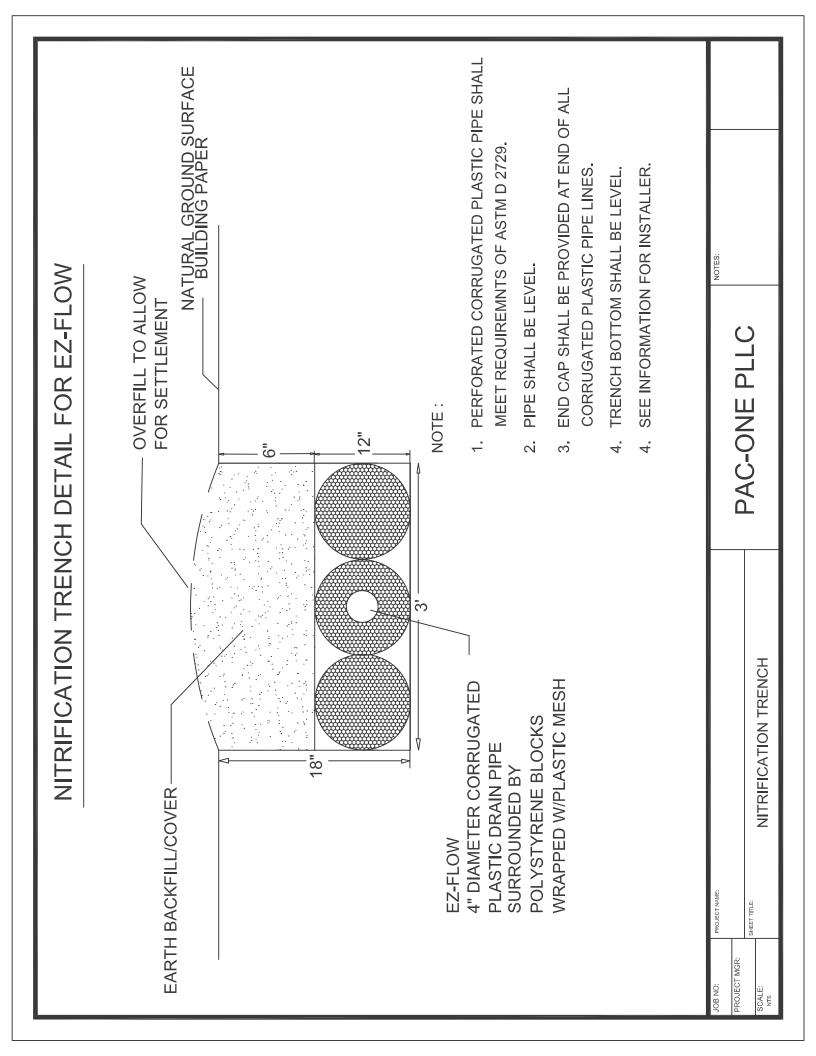

| maa liamperallatarit                   |
| SHEET NUMBER        |                | Revision 3         | CORY BRANTLEY                          | Fat 919-573-0443                       |
|                     |                | Revision 2         | CONTACT:                               | CTE-874-8350                           |
| WANIFOLD BOX        |                | Revision 1         | DATE: April 11, 2014                   | 37 Pine Ridge Rd.<br>Zebulon, NC 27597 |
| SMALLEY YANK MODEL  | April 11, 2014 | Original Submittal | 27 Pine Ridge Rd.<br>Zebulon, NC 27597 | DAVID BRANILLE & SONS                  |
| BEVIAL EXTENS HOUSE | DATE           | REVISION NO.       | PREPARED FOR: David Brantley & Sons    | Sitos v Mil illitiva a amiva           |



-30.0"-

## SMALL MANIFOLD BOX



### **MODEL 112 Control Panel**

### Single phase, simplex motor contactor control.

The Model 112 control panel provides a reliable means of controlling one 120, 208, or 240 VAC single phase pump in pump chambers, sump pump basins, irrigation systems and lift stations. Two control switches activate a magnetic motor contactor to turn the pump on and off. If an alarm condition occurs, an additional alarm switch activates the audio/visual alarm system.

### PANEL COMPONENTS

- Enclosure measures 8 x 8 x 4 inches (20.32 X 20.32 X 10.16 cm). Choice of NEMA 1 (steel for indoor use), or NEMA 4X (ultraviolet stabilized thermoplastic with removable mounting feet for outdoor or indoor use).
  - \* Options selected may increase enclosure size and change component layout.
- 2. Magnetic Motor Contac