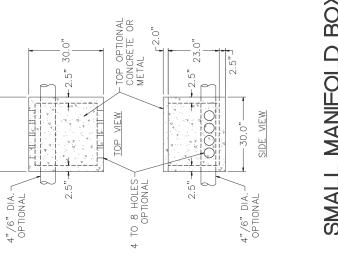

| maa liamperallatarit                   |
| SHEET NUMBER        |                | Revision 3         | CORY BRANTLEY                          | Fat 919-573-0443                       |
|                     |                | Revision 2         | CONTACT:                               | CTE-874-8350                           |
| WANIFOLD BOX        |                | Revision 1         | DATE: April 11, 2014                   | 37 Pine Ridge Rd.<br>Zebulon, NC 27597 |
| SMALLEY YANK MODEL  | April 11, 2014 | Original Submittal | 27 Pine Ridge Rd.<br>Zebulon, NC 27597 | DAVID BRANILLE & SONS                  |
| BEVIAL EXTENS HOUSE | DATE           | REVISION NO.       | PREPARED FOR: David Brantley & Sons    | Sitos v Mil illitiva a amiva           |



-30.0"-

## SMALL MANIFOLD BOX



### **MODEL 112 Control Panel**

### Single phase, simplex motor contactor control.

The Model 112 control panel provides a reliable means of controlling one 120, 208, or 240 VAC single phase pump in pump chambers, sump pump basins, irrigation systems and lift stations. Two control switches activate a magnetic motor contactor to turn the pump on and off. If an alarm condition occurs, an additional alarm switch activates the audio/visual alarm system.

### PANEL COMPONENTS

- Enclosure measures 8 x 8 x 4 inches (20.32 X 20.32 X 10.16 cm). Choice of NEMA 1 (steel for indoor use), or NEMA 4X (ultraviolet stabilized thermoplastic with removable mounting feet for outdoor or indoor use).
  - \* Options selected may increase enclosure size and change component