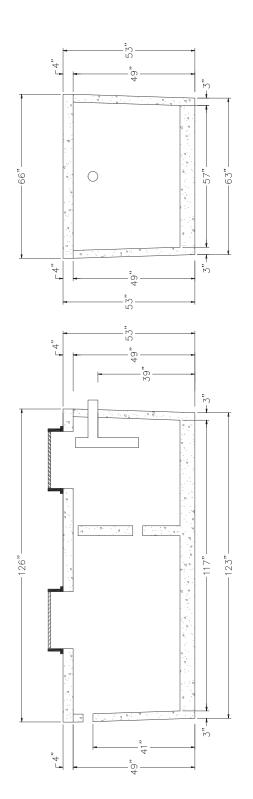

| BRANTLEY TANK MODEL | DATE            | REVISION NO.       | PREPARED FOR: David Brantley & Sons | SNOS & AMILIAVAA UINVU |



NON TRAFFIC BEARING

1,000 ST 499

| l îo l              |                | Master Set         |                                           | finstaller•gmail.com                   |
|---------------------|----------------|--------------------|-------------------------------------------|----------------------------------------|
| SHEET NUMBER        |                | Revision 3         | 7.5 a da 7.000                            | €87-0-616 X8-3                         |
|                     |                | Revision 2         | CONTACT:                                  | Office 252-478-3721                    |
| /07   1 0001        |                | Revision 1         | Zebulon, NC 27597<br>DATE: April 11, 2014 | 37 Pine Ridge Rd.<br>Zebulon, NC 27597 |
| 1,000 PT 237        | Apri