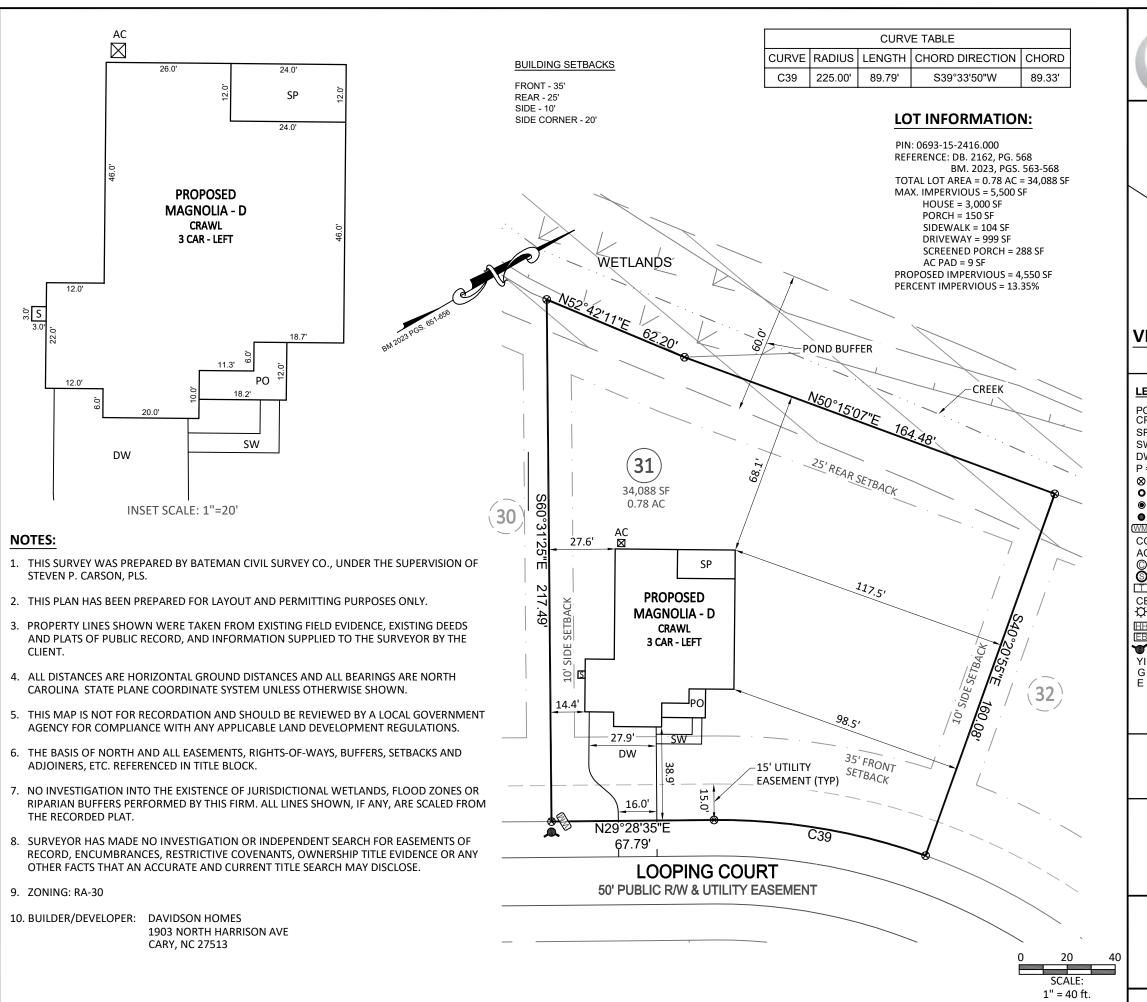

## PRELIMINARY PLOT PLAN **FOR DAVIDSON HOMES**

**TOBACCO ROAD - PHASE 1 & 3 - LOT 31** 

180 LOOPING COURT, ANGIER, NC BLACK RIVER TOWNSHIP, HARNETT COUNTY

DATE: 7/24/24 DRAWN BY: SLA CHECKED BY: SPC

REFERENCE: BM 2023 PGS. 651-656

This map is of an existing parcel of land and is only intended for the parties and purposes shown. This map not for recordation. No title report provided.

BUILDER TO VERIFY HOUSE LOCATION **DIMENSIONS AND REVIEW TOTAL** IMPERVIOUS NOTED ON THIS PLOT PLAN

## LEGEND

PO = FRONT COVERED PORCH CP = COVERED PORCH

SP = SCREENED PORCH

SW = SIDEWALK DW = CONC DRIVEWAY

P = CONCRETE PATIO

⊗ = COMPUTED POINT

= IRON PIPE FOUND (IPF) ■ = IRON PIPE SET (IPS)

= DRILL HOLE FOUND

WM) = WATER METER

CO = CLEAN OUT

AC = AIR CONDITIONER PAD C = CABLE BOX

S = SEWER MANOLE

= TELEPHONE PEDESTAL

CB = CATCH BASIN

₩ = LIGHT POLE

⊞ = HAND HOLE

EB = ELECTRIC BOX = FIRE HYDRANT

YI = YARD INLET G = GAS METER

E = ELECTRIC METER

I. STEVEN P. CARSON. CERTIFY THAT THIS PLAT WAS DRAWN UNDER MY DIRECT SUPERVISION FROM A SURVEY MADE UNDER MY SUPERVISION (PLAT BOOK REFERENCED IN TITLE BLOCK ); THAT THE BOUNDARIES NOT SURVEYED ARE CLEARLY INDICATED AS DRAWN FROM INFORMATION LISTED UNDER REFERENCES: THAT THE RATIO OF PRECISION AS CALCULATED IS 1:10.000+: AND THAT THIS MAP MEETS THE REQUIREMENTS OF THE STANDARD OF PRACTICE FOR LAND SURVEYING IN NORTH CAROLINA. L-4752