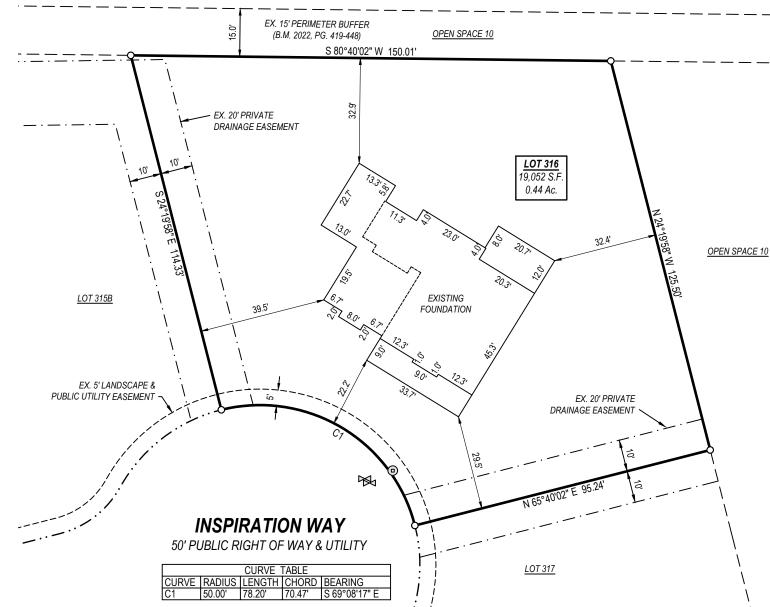

## FOUNDATION SURVEY

LOT 316 - SERENITY PHASE 2B FUQUAY-VARINA HARNETT COUNTY, NORTH CAROLINA

| REVISIONS |  | REVISIONS | DATE: 12/13/24<br>JOB #: 22243 |            |
|-----------|--|-----------|--------------------------------|------------|
|           |  |           | SHEET SIZE: 11x17              | FOUNDATION |
|           |  |           | 0 15 30                        | SURVEY     |
|           |  |           | SCALE: 1" = 30                 |            |

B.M. 2024, PGS. 141-145

## SURVEY NOTES:

- 1. All easements, right-of-way's, buffers, setbacks and adjoiners, etc., referenced from Book of Maps 2024, Pages 141-145 unless otherwise noted.
- 2. Surveyor has made no investigation or independent search for easements of record, encumbrances, restrictive covenants, ownership title evidence or any other facts that an accurate and current title search may disclose.
- 3.  $\frac{1}{2}$  iron pipes recovered at lot corners, unless otherwise noted.

## 0 Ex. property corner Set property corner Θ Calculated point W Water Meter 0 Sanitary Sewer Cleanout PFC©Q Power Pedestal **Telephone Pedestal** Cable Pedestal Gas Meter AC Condenser B.M. D.B. PG. S.F. AC. Book of Maps Deed Book Page Square Feet Acres —x— —sp— Fence Storm drain pipe

LEGEND