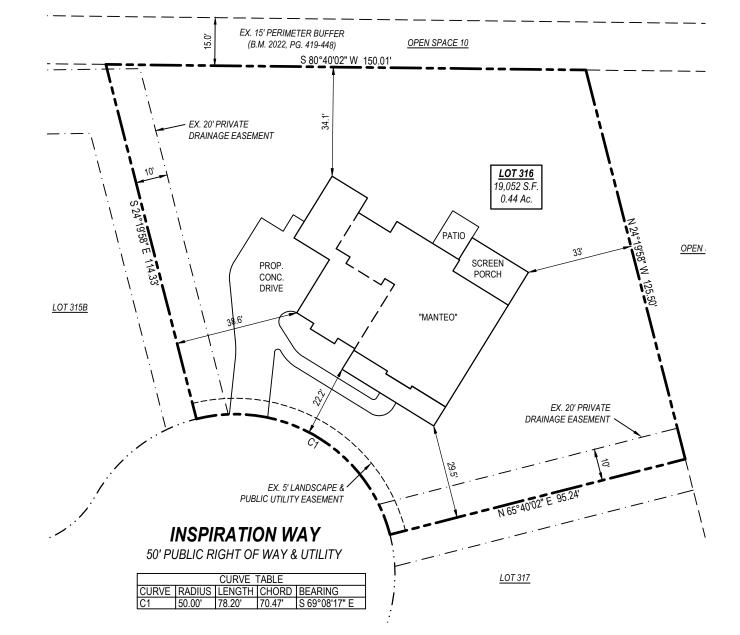

| IMPERVIOUS AREAS (S.F.) |      |  |
|-------------------------|------|--|
| HOUSE                   | 2928 |  |
| DRIVE/WALK              | 1233 |  |
| PATIO                   | 115  |  |
| TOTAL                   | 4276 |  |
| MAX                     | 4900 |  |

| BUILDING SETBACKS |     |  |  |
|-------------------|-----|--|--|
| FRONT             | 20' |  |  |
| REAR              | 20' |  |  |
| SIDE              | 5'  |  |  |
| CORNER SIDE       | 12' |  |  |

## **DEVELOPMENT NOTES:**

1. SETBACK VERIFICATION SURVEYS SHALL BE REQUIRED FOR ALL LOTS (REF. D.B. 4149, PG. 226)

SITE PLAN

| SITE PLAN                                    | REVISIONS | DATE: 07/05/24<br>JOB #: 22243 |
|----------------------------------------------|-----------|--------------------------------|
| LOT 010 CERENITY PLACE OF                    |           | SHEET SIZE: 11x17              |
| LOT 316 - SERENITY PHASE 2B<br>FUQUAY-VARINA |           | <u>0</u> 15 <u>3</u> 0         |
| HARNETT COUNTY, NORTH CAROLINA               |           | SCALE: 1" = 30                 |