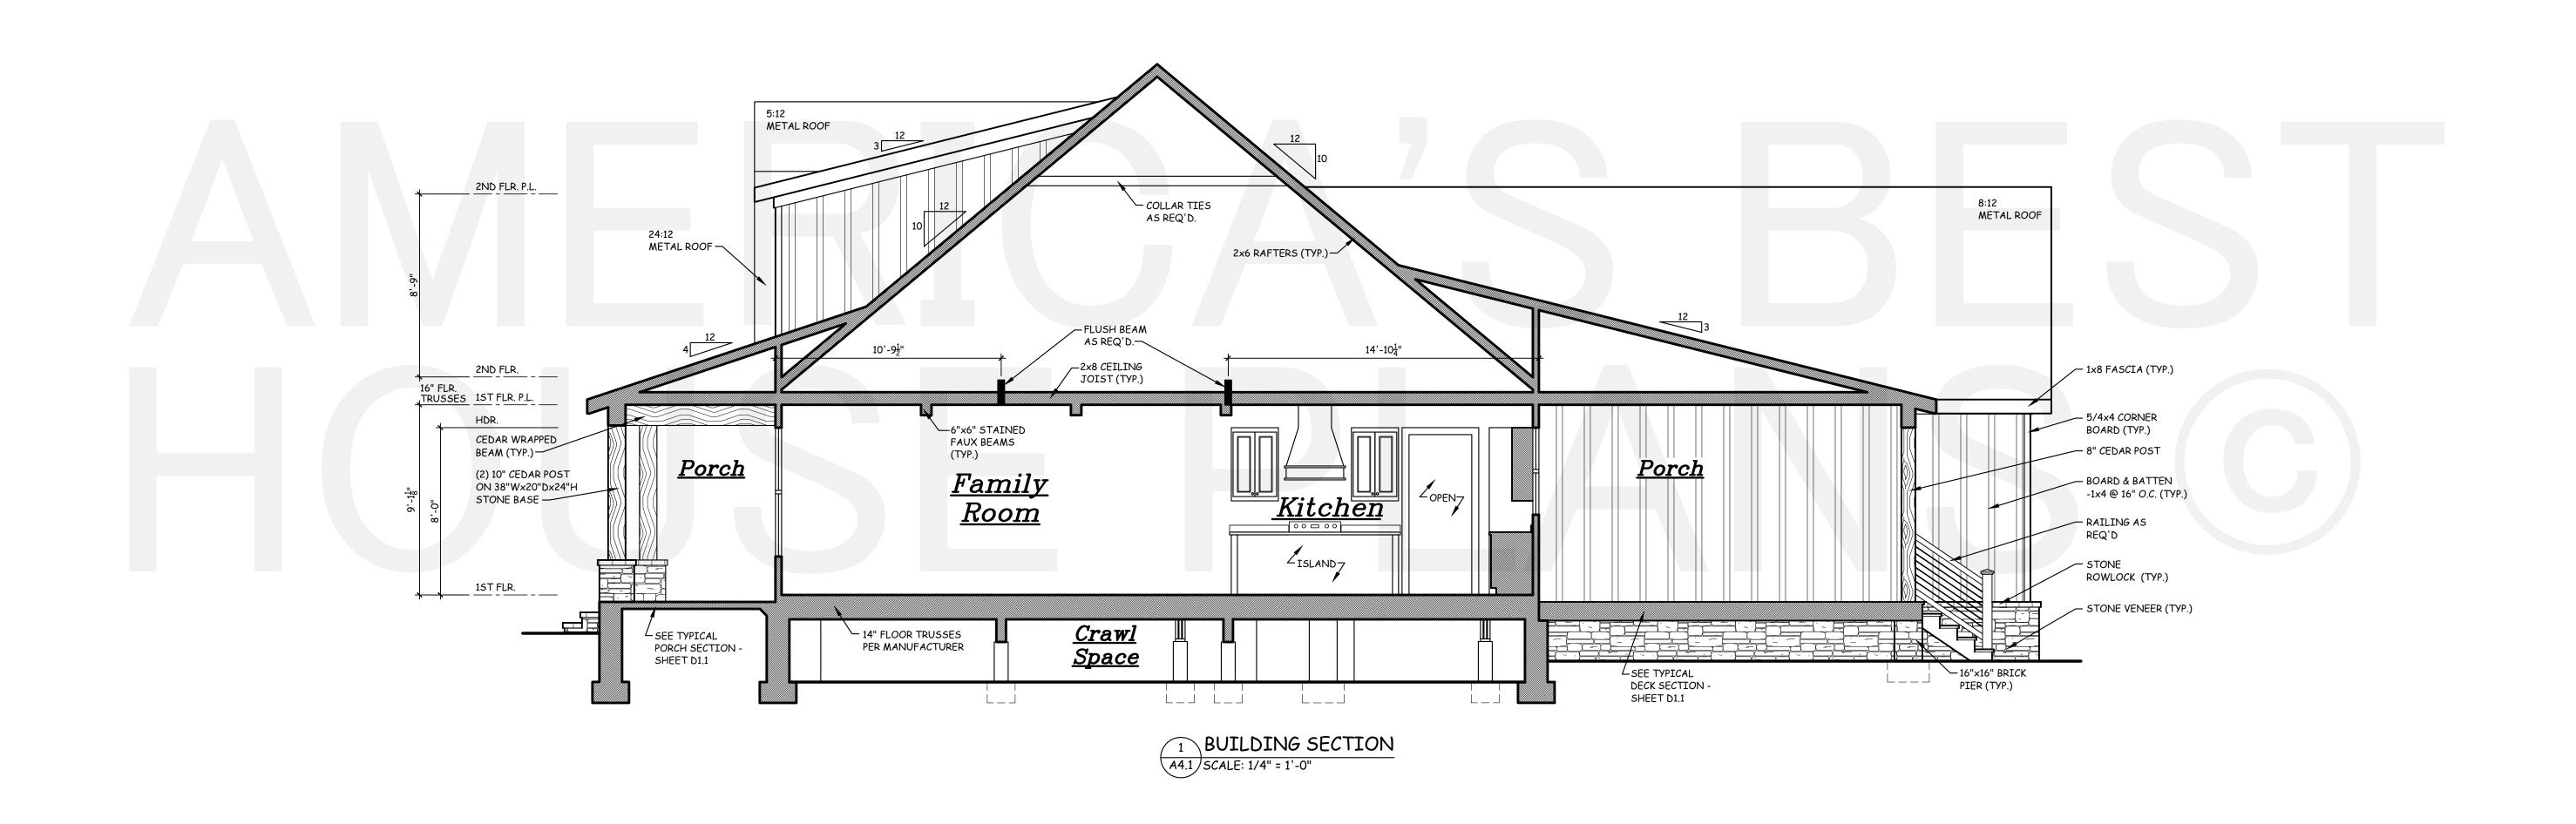

HIMES SMOKE DETECTOR CO CARBON MONOXIDE ALARM S/C SMOKE/CO2 COMBO. PUSH BUTTON TELEPHONE OUTLET TV CABLE OUTLET CAT 5 INTERNET CEILING FAN

NOTES:

1. VENT FANS TO COMPLY WITH IRC R303.3
EXCEPTION

2. ALL AFCI CIRCUIT BREAKERS TO BE
INSTALLED AS PER 2020 NEC REQUIREMENTS.



1 SECOND FLOOR ELECTRICAL PLAN
A3.2 SCALE: 3/16" = 1'-0"

THE GABLES COLLECTION BY:

AMERICA'S BEST HOUSE PLANS

AMERICA'S BEST HOUSE PLANS hereby reserves its common law

copyright and other property rights in these plans, designs, arrangements and ideas. These ideas, plans and designs are not to be reproduced, changed or copied in any form or manner whatsoever, nor are they to be assigned to any third party without first obtaining the express written permission from AMERICA'S BEST HOUSE PLANS

REVISIONS: SHEET A3.2



THE GABLES COLLECTION BY: AMERICA'S BEST HOUSE PLANS

AMERICA'S BEST HOUSE PLANS hereby reserves its common law copyright and other property rights in these plans, designs, arrangements and ideas. These ideas, plans and designs are not to be reproduced, changed or copied in any form or manner whatsoever, nor are they to be assigned to any third party without first obtaining the express written permission from AMERICA'S BEST HOUSE PLANS

SECTION

BUILDING

REVISIONS: SHEET A4.1