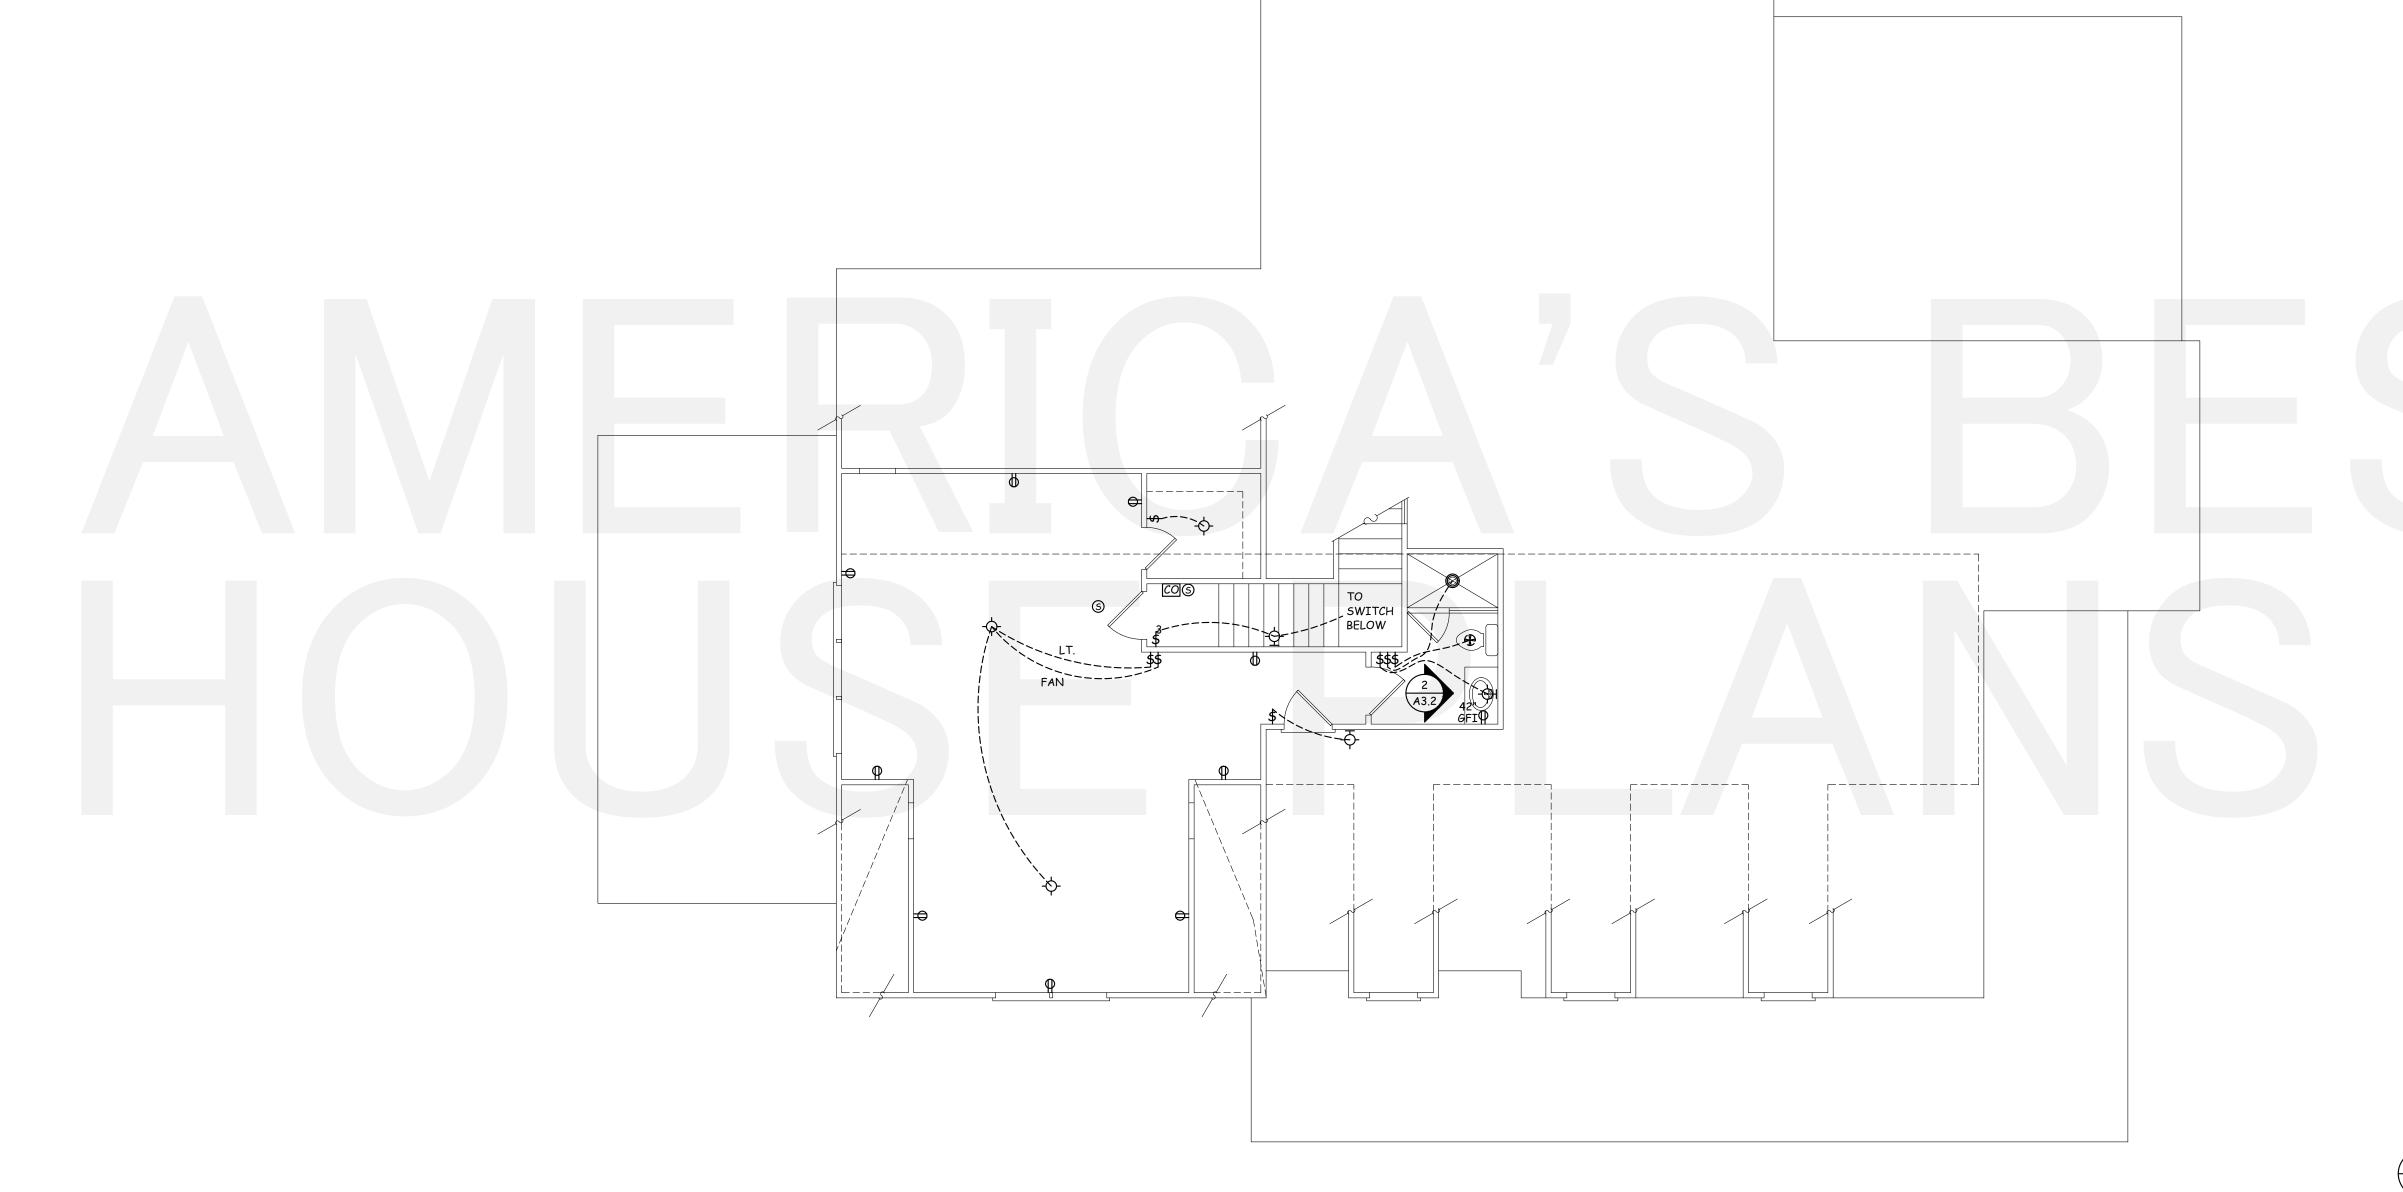

NOTES:

1. VENT FANS TO COMPLY WITH IRC R303.3
EXCEPTION

2. ALL AFCI CIRCUIT BREAKERS TO BE
INSTALLED AS PER 2020 NEC REQUIREMENTS.

1 SECOND FLOOR ELECTRICAL PLAN
A3.2 SCALE: 3/16" = 1'-0"

THE GABLES COLLECTION BY:

AMERICA'S BEST HOUSE PLANS

AMERICA'S BEST HOUSE PLANS hereby reserves its common law

copyright and other property rights in these plans, designs, arrangements and ideas. These ideas, plans and designs are not to be reproduced, changed or copied in any form or manner whatsoever, nor are they to be assigned to any third party without first obtaining the express written permission from AMERICA'S BEST HOUSE PLANS

REVISIONS: SHEET A3.2

THE GABLES COLLECTION BY: AMERICA'S BEST HOUSE PLANS

AMERICA'S BEST HOUSE PLANS hereby reserves its common law copyright and other property rights in these plans, designs, arrangements and ideas. These ideas, plans and designs are not to be reproduced, changed or copied in any form or manner whatsoever, nor are they to be assigned to any third party without first obtaining the express written permission from AMERICA'S BEST HOUSE PLANS