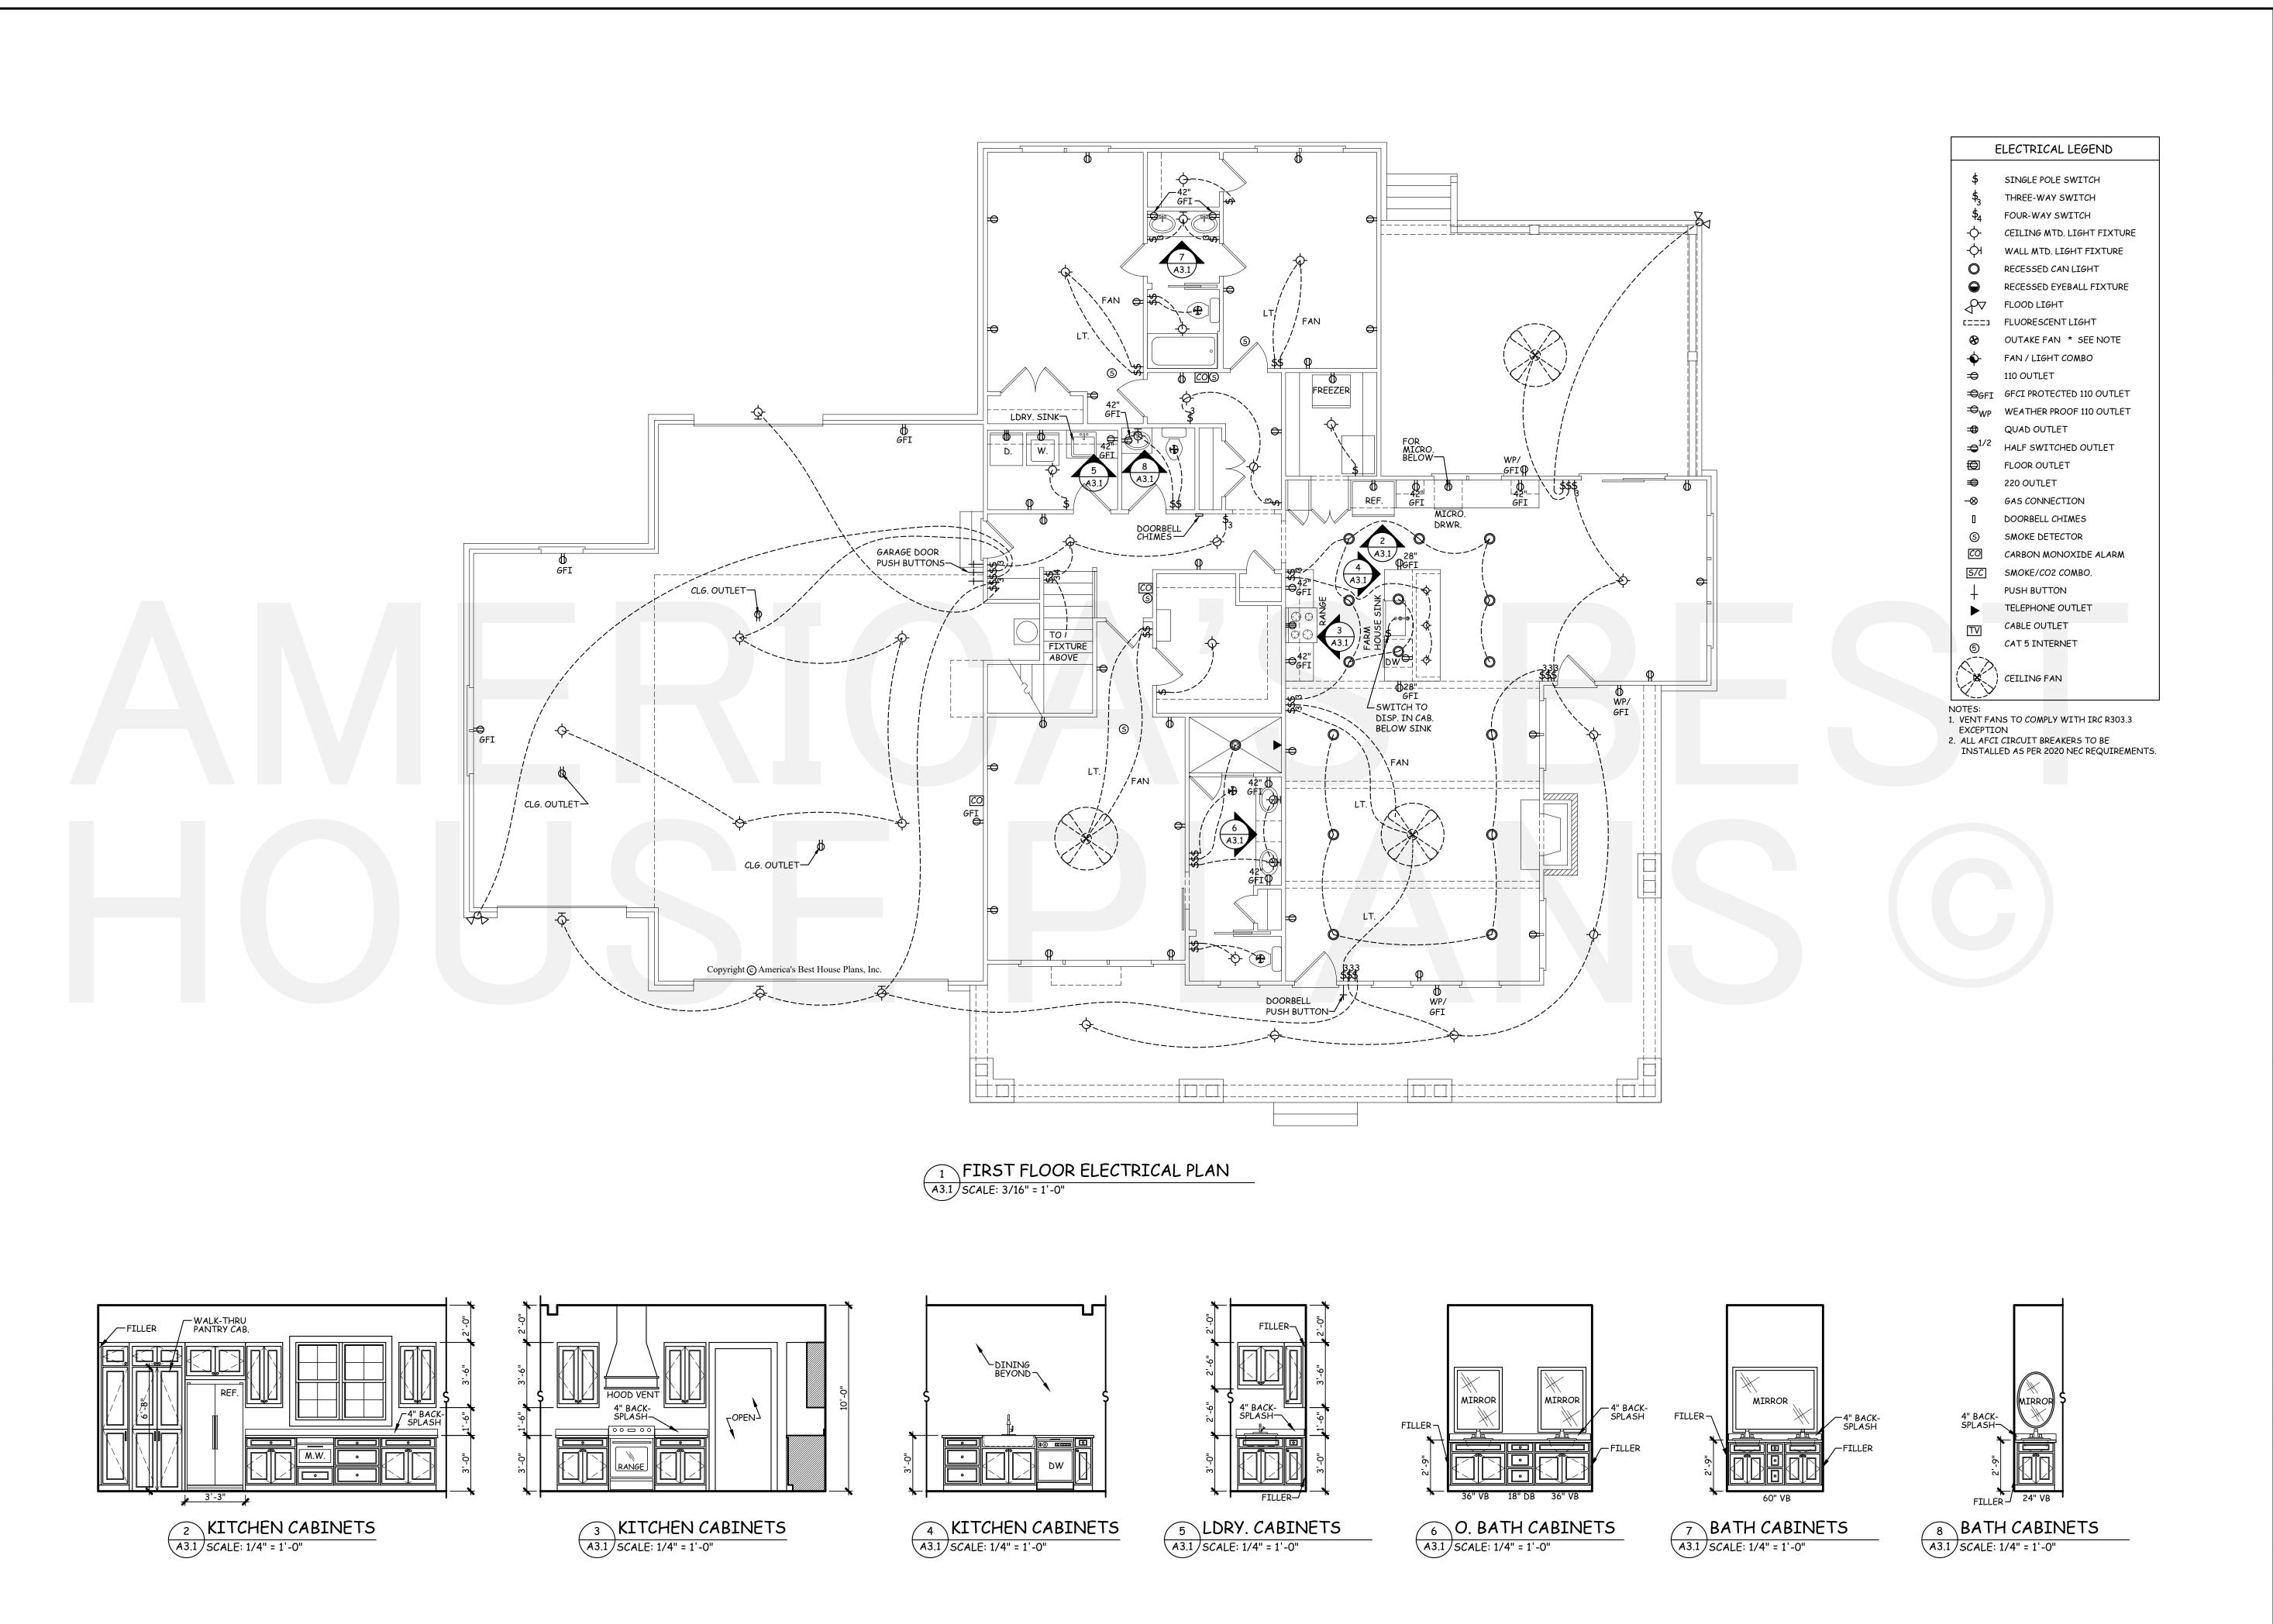

express written permission from AMERICA'S BEST HOUSE PLANS

REVISIONS:

SHEET A3.1

ELECTRICAL LEGEND \$ SINGLE POLE SWITCH THREE-WAY SWITCH FOUR-WAY SWITCH -CEILING MTD. LIGHT FIXTURE - WALL MTD. LIGHT FIXTURE RECESSED CAN LIGHT RECESSED EYEBALL FIXTURE ₽∇ FLOOD LIGHT [===] FLUORESCENT LIGHT OUTAKE FAN ★ SEE NOTE ⇒ 110 OUTLET ⇒GFI GFCI PROTECTED 110 OUTLET  $\Rightarrow_{\mathsf{WP}}$  WEATHER PROOF 110 OUTLET QUAD OUTLET  $m{\pm}^{1/2}$  HALF SWITCHED OUTLET FLOOR OUTLET 220 OUTLET -⊗ GAS CONNECTION DOORBELL CHIMES SMOKE DETECTOR CO CARBON MONOXIDE ALARM S/C SMOKE/CO2 COMBO. PUSH BUTTON TELEPHONE OUTLET TV CABLE OUTLET CAT 5 INTERNET CEILING FAN