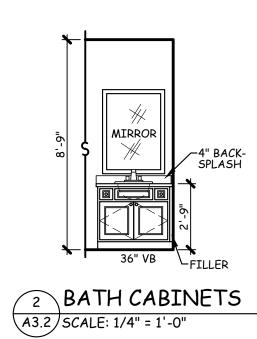

NOTES:

1. VENT FANS TO COMPLY WITH IRC R303.3
EXCEPTION

2. ALL AFCI CIRCUIT BREAKERS TO BE
INSTALLED AS PER 2020 NEC REQUIREMENTS.

1 SECOND FLOOR ELECTRICAL PLAN
A3.2 SCALE: 3/16" = 1'-0"

THE GABLES COLLECTION BY:

AMERICA'S BEST HOUSE PLANS

AMERICA'S BEST HOUSE PLANS hereby reserves its common law

copyright and other property rights in these plans, designs, arrangements and ideas. These ideas, plans and designs are not to be reproduced, changed or copied in any form or manner whatsoever, nor are they to be assigned to any third party without first obtaining the express written permission from AMERICA'S BEST HOUSE PLANS

REVISIONS: SHEET A3.2

THE GABLES COLLECTION BY: AMERICA'S BEST HOUSE PLANS

AMERICA'S BEST HOUSE PLANS hereby reserves its common law copyright and other property rights in these plans, designs, arrangements and ideas. These ideas, plans and designs are not to be reproduced, changed or copied in any form or manner whatsoever, nor are they to be assigned to any third party without first obtaining the express written permission from AMERICA'S BEST HOUSE PLANS