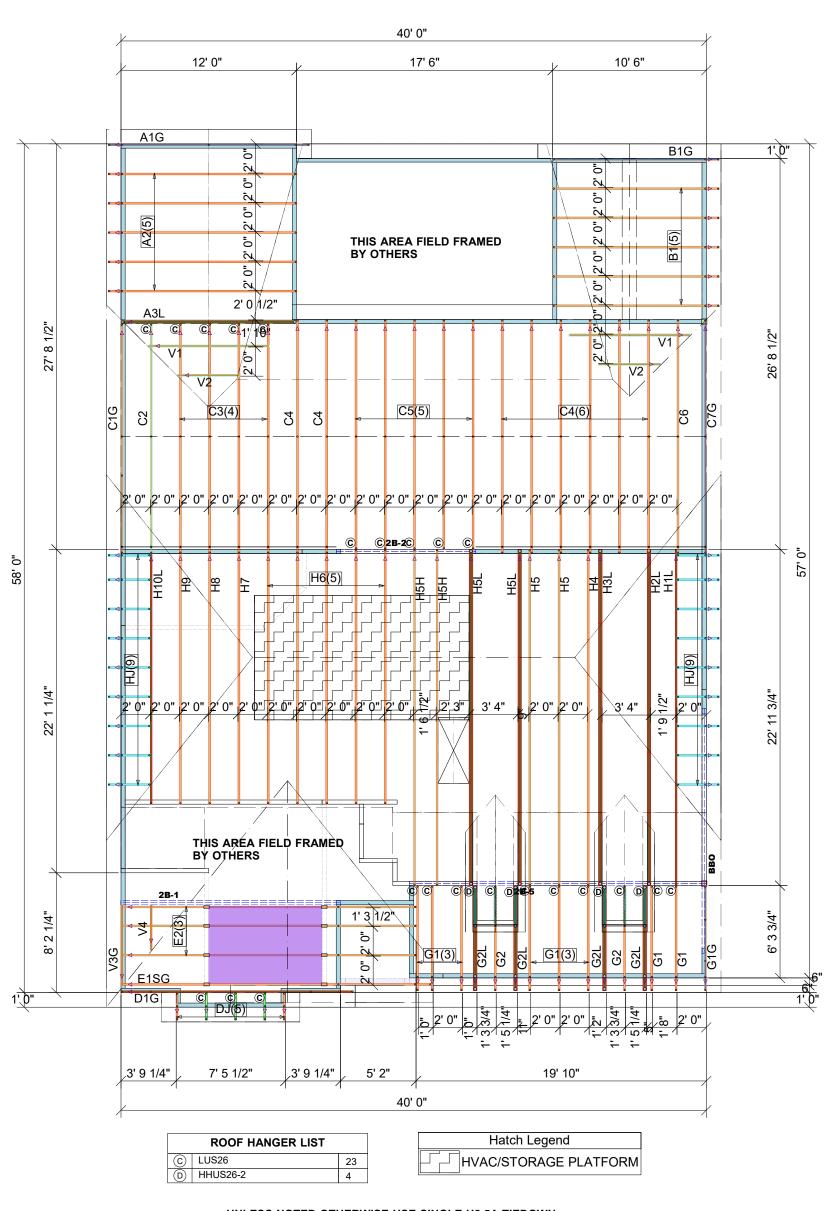

$\triangleright$ 

**ROOF AREA:** 

DESIGNER
LAYOUT DATE
ARCH DATE
STRUC DATE GUILFORD FRENCH COUNTRY DATE DESCRIPTION PBS/NEW HOMES INC. **ROOF** - M **403 DUNCAN CREEK RD.** 

**LILLINGTON, NC 27546** 

3081.14 sqft

RIDGE LINE: 93.64 ft

**LOT 131 DUNCAN'S CREEK** 

This drawing is property of UFP Site Built, LLC. Any unauthorized use of this document without written permission is prohibited. UFP relinquishes ownership of delivered product upon delivery. Owner of product must obtain UFP's authorization prior to any alteration or modification of product; UFP will not be held responsible for any unauthorized modifications done or costs incurred without prior written authorization from UFP.

**VALLEY LINES:** 114.52 ft

THESE VALUES ARE

Burlington, NC Locust, NC Chesapeake, VA Liberty, NC Clinton, NC Ooltewah, TN Pearisburg, VA Stanfield, NC Conway, SC Jefferson, GA

Customer Service (800) 476-9356

UNLESS NOTED OTHERWISE USE SINGLE H2.5A TIEDOWN.