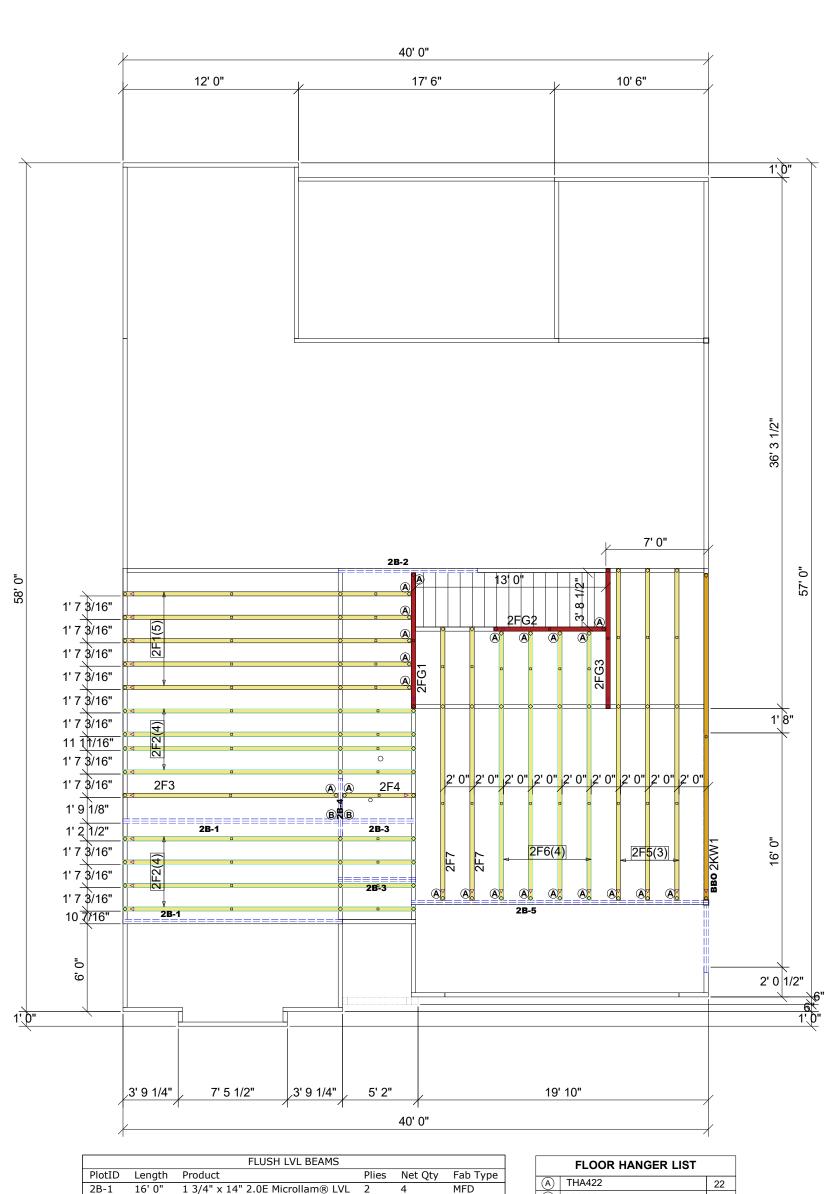

22' 0"

 $\triangleright$ 

INDICATES LEFT END OF TRUSS

2ND FLOOR

**LILLINGTON, NC 27546** 

**403 DUNCAN CREEK RD.** 

1 3/4" x 14" 2.0E Microllam® LVL

1 3/4" x 14" 2.0E Microllam® LVL

1 3/4" x 14" 2.0E Microllam® LVL

1 3/4" x 24" 2.0E Microllam® LVL

PBS/NEW HOMES INC.

**LOT 131 DUNCAN'S CREEK** 

Any unauthorized use of this document without written permission is prohibited. UFP relinquishes ownership of delivered product upon delivery. Owner of product must obtain UFP's authorization prior to any alteration or modification of product; UFP will not be held responsible for any unauthorized modifications done or costs incurred without prior written authorization from UFP.

B HU414

2

SITE BUILT

Burlington, NC Locust, NC Chesapeake, VA Liberty, NC Ooltewah, TN Clinton, NC Pearisburg, VA Stanfield, NC Conway, SC Jefferson, GA

Customer Service (800) 476-9356