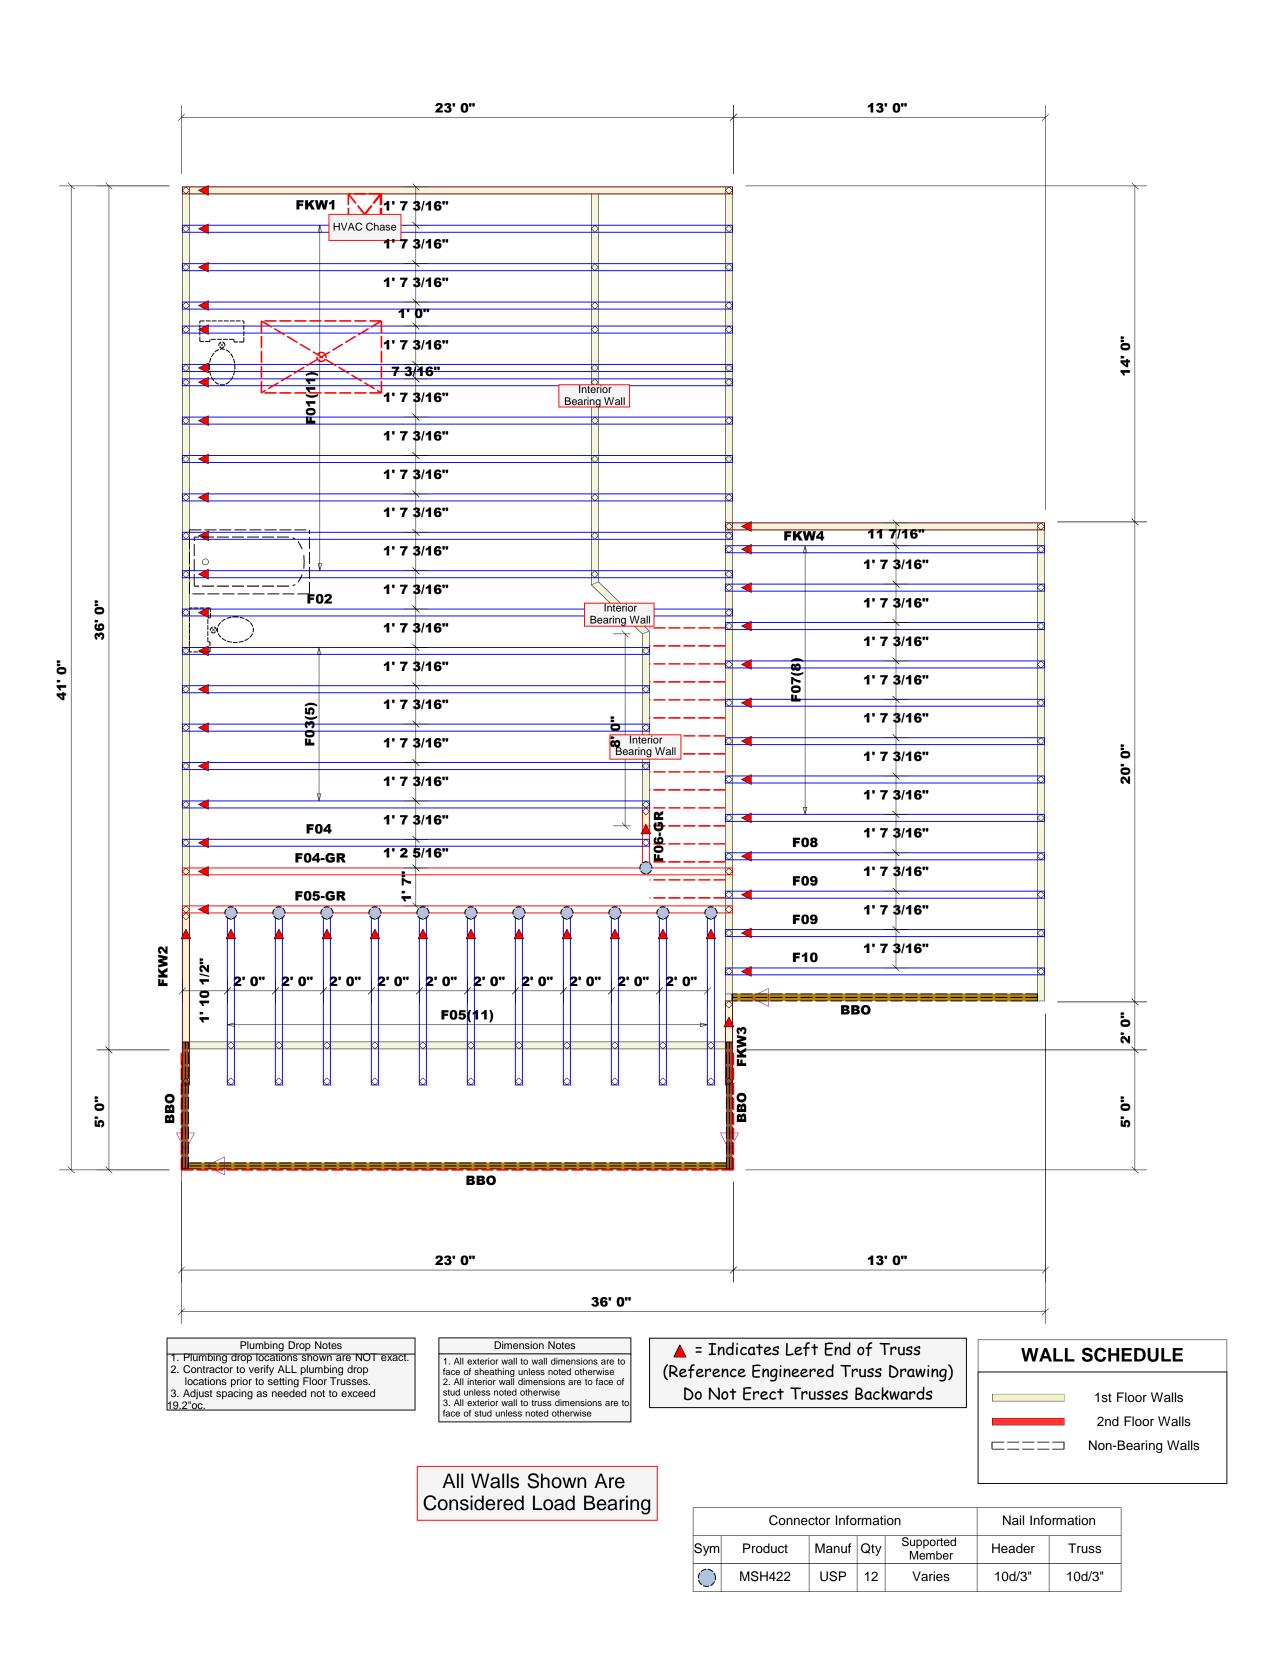

<u>Truss</u> <u>Placement</u> <u>Plan</u> SCALE: NTS

|   | <image/> <section-header><section-header><section-header><text><text><text><text></text></text></text></text></section-header></section-header></section-header>                                                                                                                                                                                                                                                                                                                                                                                                                                                                                                                                                                                                                                                                                                                                                                                                                                                                                                                                                                                                                                                                                                                                                                                                                                                                                                                       |                       |                      |                          |                                |                                |  |
|---|----------------------------------------------------------------------------------------------------------------------------------------------------------------------------------------------------------------------------------------------------------------------------------------------------------------------------------------------------------------------------------------------------------------------------------------------------------------------------------------------------------------------------------------------------------------------------------------------------------------------------------------------------------------------------------------------------------------------------------------------------------------------------------------------------------------------------------------------------------------------------------------------------------------------------------------------------------------------------------------------------------------------------------------------------------------------------------------------------------------------------------------------------------------------------------------------------------------------------------------------------------------------------------------------------------------------------------------------------------------------------------------------------------------------------------------------------------------------------------------|-----------------------|----------------------|--------------------------|--------------------------------|--------------------------------|--|
|   |                                                                                                                                                                                                                                                                                                                                                                                                                                                                                                                                                                                                                                                                                                                                                                                                                                                                                                                                                                                                                                                                                                                                                                                                                                                                                                                                                                                                                                                                                        |                       |                      |                          |                                |                                |  |
|   | <b>CITY / CO</b> . Lillington / Harnett                                                                                                                                                                                                                                                                                                                                                                                                                                                                                                                                                                                                                                                                                                                                                                                                                                                                                                                                                                                                                                                                                                                                                                                                                                                                                                                                                                                                                                                | 102 Plainfield Lane   | Roof and Floor       | 7/24/24                  | DRAWN BY Johnnie Baggett       | SALES REP. Paul Hawkins        |  |
|   | <b>CITY / CO</b> .                                                                                                                                                                                                                                                                                                                                                                                                                                                                                                                                                                                                                                                                                                                                                                                                                                                                                                                                                                                                                                                                                                                                                                                                                                                                                                                                                                                                                                                                     | ADDRESS               | MODEL                | DATE REV.                | DRAWN BY                       | SALES REP.                     |  |
|   | New Home Inc.                                                                                                                                                                                                                                                                                                                                                                                                                                                                                                                                                                                                                                                                                                                                                                                                                                                                                                                                                                                                                                                                                                                                                                                                                                                                                                                                                                                                                                                                          | Lot 137 Duncans Creek | The Wilson - Elev. C | 7/22/22                  | B0123-0439 (Roof)/0440 (Floor) | J0524-3234 (Roof)/3235 (Floor) |  |
|   | BUILDER                                                                                                                                                                                                                                                                                                                                                                                                                                                                                                                                                                                                                                                                                                                                                                                                                                                                                                                                                                                                                                                                                                                                                                                                                                                                                                                                                                                                                                                                                | JOB NAME Lot 137      | PLAN                 | <b>SEAL DATE</b> 7/22/22 | QUOTE #                        | JOB #                          |  |
| ) | LOAD CHART FOR JACK STUDS       (BASED ON TABLES R502.5(1) & (b))       NUMBER OF JACK STUDS REQUIRED @ EA END OF<br>HEADER/GIRDER       NUMBER OF JACK STUDS REQUIRED @ EA END OF<br>HEADER/GIRDER       NO (0,1,4)<br>(0,1,4)<br>(0,2,4)<br>(0,2,4)     NO (0,1,4)<br>(0,2,4)<br>(0,2,4)     NO (0,2,4)<br>(0,2,4)     NO (0,2,4)     NO (0,2,4) |                       |                      |                          |                                |                                |  |

 Indicates Left End of Truss
(Reference Engineered Truss Drawing Do NOT Erect Truss Backwards