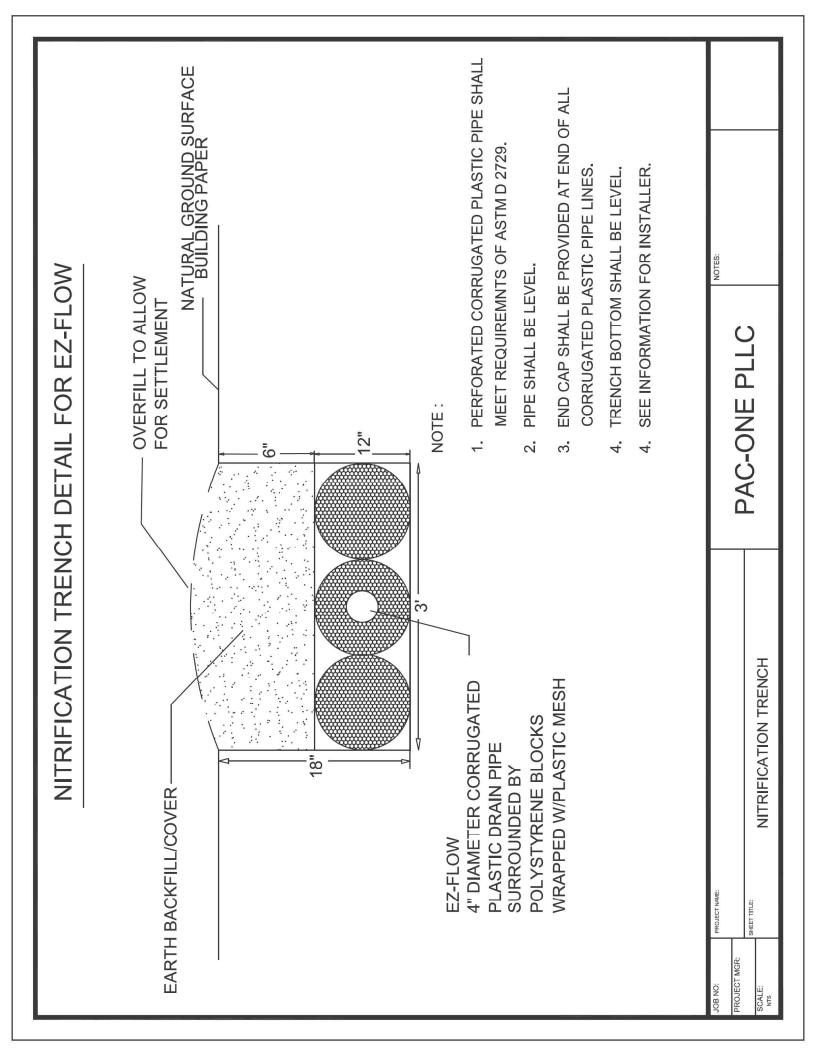

tank if necessary.
- 3. Glue the filter housing to the outlet pipe, or use a Polylok Extend & Lok if not enough pipe exists.
- 4. Insert the PL-68 filter into tee.
- 5. Replace and secure the septic tank cover.

#### PL-68 Maintenance:

The PL-68 Effluent Filter will operate efficiently for several years under normal conditions before requiring cleaning. It is recommended that the filter be cleaned every time the tank is pumped, or at least every three years.

- 1. Do not use plumbing when filter is removed.
- 2. Pull PL-68 out of the tee.
- 3. Hose off filter over the septic tank. Make sure all solids fall back into septic tank.
- 4. Insert filter back into tee/housing.

Related Products: PL-68 Filter Concrete Baffle Extend & Lok™



Extend & Lok™ Easily installs into existing tanks.





## **INFORMATION FOR THE CONTRACTOR**

# The permit should be read very carefully prior to bidding. The following are details that must be considered by the contractor prior to and during installation:

- Tanks shall be approved by NCDHHS and certification supplied by the manufacturer.

- The installer shall be responsible to the owner for placement of the tanks and to ensure that final grades are returned to the original grade, with exception of added structural features.

- The supply trench shall be compacted to eliminate cavities left during initial fill placement without damage or displacement of pipe or fittings.

- Installation of the system shall be during dry conditions in order to protect the soil structure.

- All fittings shall be pressure rated fittings.

- All joints shall