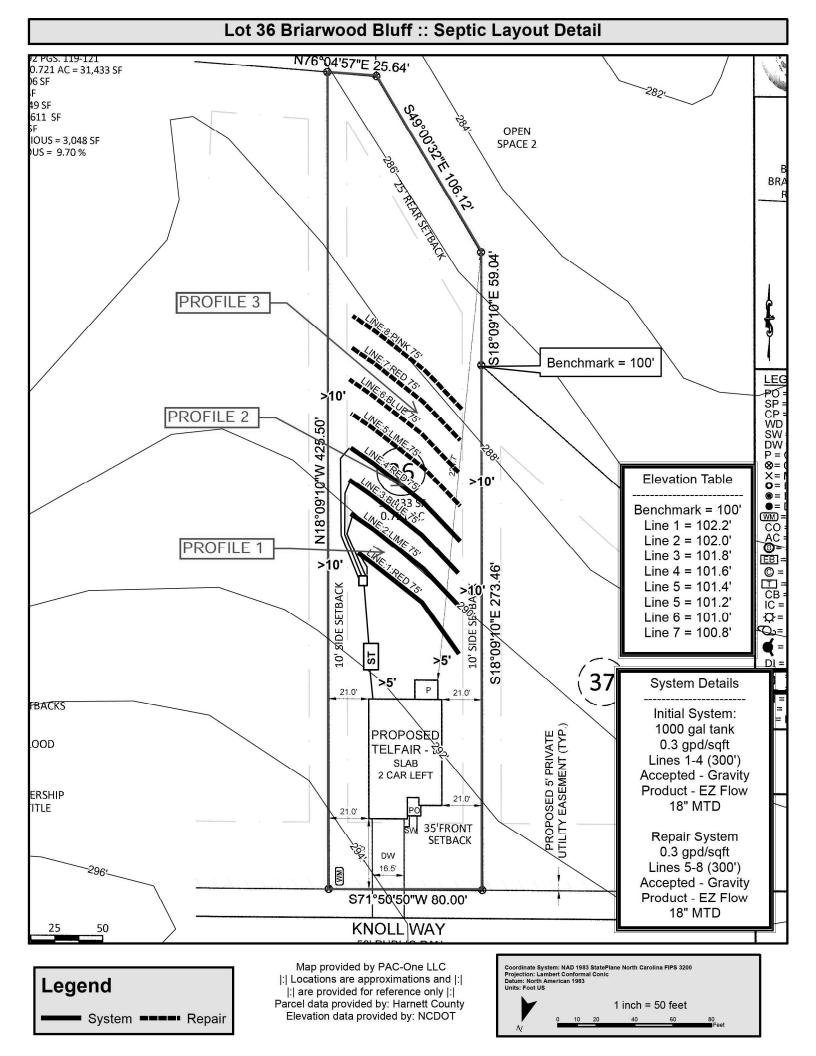

|                              | C DEPARTMENT OF<br>EALTH AND<br>UMAN SERVICES | ROY COOPER • Governor<br>KODY H. KINSLEY • Secre<br>MARK BENTON • Chief De<br>SUSAN KANSAGRA • Ass<br>Division of Public Health | puty Secretary for Health      |                        |
|------------------------------|-----------------------------------------------|---------------------------------------------------------------------------------------------------------------------------------|--------------------------------|------------------------|
| Submittal Includes:          | (a2) Improvement Permit                       | (a2) Construction Authorization                                                                                                 | 🗌 Fee \$                       |                        |
|                              | IMPROVEN                                      | IENT PERMIT FOR G.S. 130A-335                                                                                                   | i(a2)                          |                        |
| <sub>County:</sub> Harnett   |                                               |                                                                                                                                 |                                |                        |
| PIN/Lot Identifier: 958      | 88-65-5260                                    |                                                                                                                                 |                                |                        |
| Issued To: SDH Ra            | aleigh LLC                                    |                                                                                                                                 |                                |                        |
| Property Location: <u>62</u> | KNOLL WAY SANFOR                              | RD NC, 27332                                                                                                                    |                                |                        |
| Subdivision (if applicab     | le) BRIARWOOD BLUF                            | LOT 36                                                                                                                          | _ Block: See                   | ction:                 |
| LSS Report Provided: Y       | es 🔳 No 🗌                                     |                                                                                                                                 |                                |                        |
| If yes, name and license     | e number of LSS: <u>Stephen W B</u>           | ristow # 1167                                                                                                                   |                                |                        |
| New 🔳                        | Expansion                                     | System Relocation                                                                                                               | Change of Use 🗌                |                        |
| Facility Type: SFD           |                                               |                                                                                                                                 |                                |                        |
| Number of bedrooms:          | 3 Number of Occupants: 6                      | 0ther:                                                                                                                          |                                |                        |
| Design Wastewater Str        | ength: 🔳 Domestic                             | 🗌 High Strength 📃 Industria                                                                                                     | al Process Wastewater          |                        |
|                              |                                               | Proposed LTAR (Initial): <u>.3</u> Pr                                                                                           |                                |                        |
| Proposed Wastewater          | System Type*: Ilg                             | (Initial) Pump Req                                                                                                              | uired: 🗌 Yes 🔳 No 🗌            | May be required        |
| Proposed Wastewater          | System Type*: <u>IIg</u>                      | (Repair) Pump Req                                                                                                               | uired: 🗌 Yes 🔳 No 🗌            | May be required        |
| *Please include system       | classification for proposed waster            | vater system types in accordance with Rule                                                                                      | .1301 Table XXXII              |                        |
| Effluent Standard:           | 🛾 DSE 🗌 HSE 🗌 NSF/ANSI 40                     | ) 🗌 TS-I 🗌 TS-II 🗌 RCW                                                                                                          |                                |                        |
| Saprolite System (Initia     | I): 🗌 Yes 🔳 No 🛛 Saprolit                     | e System (Repair): 🗌 Yes 🔳 No                                                                                                   |                                |                        |
| Fill System (Initial): 🗌     | Yes 🔳 No If yes, specify: 🗌 Ne                | ew 🔲 Existing (when adding more than 6                                                                                          | inches of fill to system area  | a provide a fill plan) |
| Fill System (Repair):        | Yes 🔳 No If yes, specify: 🗌 N                 | ew 🗌 Existing (when adding more than 6                                                                                          | 6 inches of fill to system are | a provide a fill plan) |
| Usable Depth to LC (Ini      | tial) <sup>x</sup> : <u>44</u>                | Usable Depth to LC (Repair) <sup>x</sup> : 44                                                                                   | × Limiting Conditi             | on                     |
| Max. Trench Depth (Ini       | tial)‡: <u>18</u> Max. Tr                     | ench Depth (Repair) <sup>‡</sup> : <u>18</u> <i>#</i>                                                                           | Measured on the downhill       | side of the trench     |
| Artificial Drainage Requ     | uired: 🗌 Yes 🔳 No If yes, plea                | se specify details:                                                                                                             |                                |                        |
| Type of Water Supply:        | Private well Public well                      | Shared well  Municipal Supply                                                                                                   | Spring Other:                  |                        |
| Drainfield location mee      | ets requirements of Rule .0508: Ye            | es 🔳 No 🗌 Drainfield location meets r                                                                                           | requirements of Rule .0601:    | Yes 🔳 No 🗌             |
| Permit valid for: 🔳 Fiv      | e years [site plan submitted pursu            | ant to GS 130A-334(13a)] 🗌 No expiratio                                                                                         | n [plat submitted pursuant     | to GS 130A-334(7a)]    |
|                              | onform to the soil conditions an              | specified by permit. However, if needed<br>d slope correction parameters.                                                       |                                |                        |
|                              | Print Name: Steve Bristow #1167               |                                                                                                                                 |                                | es Suft for            |
| Licensed Soil Scientist S    | signature: _ Alan Distan                      |                                                                                                                                 | Date: 7/30/24                  |                        |
|                              | The LSS evaluation is being submi             | tted pursuant to and meets the requireme                                                                                        | nts of G.S. 130A-335(a2).      |                        |
|                              | ×                                             | See attached site sketch*                                                                                                       |                                | OF NOTIF               |
| NCDHHS/DPH/EHS/OSWP          |                                               |                                                                                                                                 |                                | Revised January 2024   |

#### CONSTRUCTION AUTHORIZATION FOR G.S. 130A-335(a2)

| <sub>County:</sub> <u>Harnett</u>      |                                                      |                                             | Pre-Construction Conference Required: Yes 🔳 No 🗌                                                                                                                                                                                                                                                |                                        |  |  |  |  |
|----------------------------------------|------------------------------------------------------|---------------------------------------------|-------------------------------------------------------------------------------------------------------------------------------------------------------------------------------------------------------------------------------------------------------------------------------------------------|----------------------------------------|--|--|--|--|
| PIN/Lot Identifier:                    | PIN/Lot Identifier: 9588-65-5260                     |                                             |                                                                                                                                                                                                                                                                                                 |                                        |  |  |  |  |
| Issued To: SDH Raleigh LLC             |                                                      |                                             |                                                                                                                                                                                                                                                                                                 |                                        |  |  |  |  |
|                                        | Property Location: 62 KNOLL WAY SANFORD NC, 27332    |                                             |                                                                                                                                                                                                                                                                                                 |                                        |  |  |  |  |
| AOWE/PE Plans/Ev                       | valuations Provided:                                 | Yes 🔳 No 🗌 If                               | yes, name and license number of AOWE/PE: Steve Bristow # 10                                                                                                                                                                                                                                     | 012E                                   |  |  |  |  |
| Facility Type: SFE                     | )                                                    |                                             |                                                                                                                                                                                                                                                                                                 |                                        |  |  |  |  |
| Number of bedroo                       | ms: <u>3</u> Numb                                    | er of Occupants: <u>6</u>                   | Other:                                                                                                                                                                                                                                                                                          |                                        |  |  |  |  |
| New                                    | Expansion                                            | Repair                                      | System Relocation                                                                                                                                                                                                                                                                               |                                        |  |  |  |  |
| Basement?                              | Yes                                                  | No                                          | Basement Fixtures? 🗌 Yes 🔳 No                                                                                                                                                                                                                                                                   |                                        |  |  |  |  |
| Crawl Space?                           | Yes                                                  | No                                          | Slab Foundation? 🔳 Yes 🗌 No                                                                                                                                                                                                                                                                     |                                        |  |  |  |  |
| Type of Wastewate                      | er System* <u>llg</u>                                |                                             | (Initial) Ilg                                                                                                                                                                                                                                                                                   | (Repair)                               |  |  |  |  |
| *Please include sys                    | stem classification fo                               | or proposed wastew                          | vater system types in accordance with Rule .1301 Table XXXII                                                                                                                                                                                                                                    |                                        |  |  |  |  |
| Design Daily Flow:                     | <u>360</u>                                           | GPD Wast                                    | ewater Strength: 🔳 Domestic 🛛 🗌 High Strength 🗌 Indust                                                                                                                                                                                                                                          | trial Process WW                       |  |  |  |  |
|                                        | 120 Section 53, Engi<br>ide engineering doc          |                                             | izing Low-flow Fixtures and Low-flow Technologies? 🗌 Yes 🔳 N                                                                                                                                                                                                                                    | lo                                     |  |  |  |  |
| Effluent Standard:                     | 🔳 DSE 🗌 HSE                                          | NSF/ANSI 40                                 | TS-I TS-II RCW                                                                                                                                                                                                                                                                                  |                                        |  |  |  |  |
| Type of Water Sup                      | ply: 🗌 Private well                                  | Public well                                 | Shared well Municipal Supply Spring Other:_                                                                                                                                                                                                                                                     |                                        |  |  |  |  |
| Installation Requir                    | ements/Conditions                                    | 1-15                                        |                                                                                                                                                                                                                                                                                                 |                                        |  |  |  |  |
| Septic Tank Size: _                    | 1000 gallons                                         | Total Trench/Bed                            | Length: <u>300</u> feet Trench/Bed Spacing: <u>9</u> feet on center                                                                                                                                                                                                                             |                                        |  |  |  |  |
|                                        | . <u>36</u> inches                                   | •                                           |                                                                                                                                                                                                                                                                                                 | Limiting condition                     |  |  |  |  |
| Soil Cover: 6                          | nches Slope Co                                       | rrected Maximum T                           | rench/Bed Depth <sup>‡</sup> : 18 inches <i><sup>‡</sup> Measured on the downhill</i> s                                                                                                                                                                                                         |                                        |  |  |  |  |
|                                        |                                                      |                                             | Requires more than 1 pump? 🗌 Yes 🔲 No                                                                                                                                                                                                                                                           | -                                      |  |  |  |  |
|                                        |                                                      |                                             | Grease Trap Size (if applicable): gallons                                                                                                                                                                                                                                                       |                                        |  |  |  |  |
|                                        |                                                      | 1000                                        | Pressure Manifold(s)                                                                                                                                                                                                                                                                            |                                        |  |  |  |  |
|                                        |                                                      |                                             | se specify details:                                                                                                                                                                                                                                                                             |                                        |  |  |  |  |
| -                                      |                                                      |                                             | gal agreements, please attach a copy of the agreement.)                                                                                                                                                                                                                                         |                                        |  |  |  |  |
|                                        |                                                      |                                             | No Declaration of Restrictive Covenants: Yes                                                                                                                                                                                                                                                    | No                                     |  |  |  |  |
|                                        |                                                      |                                             | quired [.0301(b)]: 🗌 Yes 🔳 No                                                                                                                                                                                                                                                                   |                                        |  |  |  |  |
|                                        |                                                      |                                             | n O&M Requirements:                                                                                                                                                                                                                                                                             |                                        |  |  |  |  |
| -                                      |                                                      |                                             | KUAW                                                                                                                                                                                                                                                                                            |                                        |  |  |  |  |
|                                        | 18in, trench insta                                   |                                             | pecified by permit. However, if needed the trench installation de slope correction parameters.                                                                                                                                                                                                  | pth can be as                          |  |  |  |  |
|                                        |                                                      |                                             |                                                                                                                                                                                                                                                                                                 |                                        |  |  |  |  |
| with the attached<br>Construction Auth | site sketch. <u>This Co</u><br>orization shall not b | onstruction Authori<br>be affected by a cha | reference into this permit and shall be met. Systems shall be instal<br><u>zation is subject to revocation if the site plan, plat, or the intended of</u><br>ange in ownership of the site. This Construction Authorization is su<br>1900, as applicable, and to the conditions of this permit. | <u>use changes.</u> The                |  |  |  |  |
| -                                      |                                                      |                                             |                                                                                                                                                                                                                                                                                                 | bject to compliance                    |  |  |  |  |
| AOWE/PE Print Na<br>AOWE/PE Signatur   | me: Steve Bristo<br>re: Alem Be                      | ter                                         |                                                                                                                                                                                                                                                                                                 |                                        |  |  |  |  |
|                                        | This AOWE/PE                                         | submittal is pursu                          | ant to and meets the requirements of G.S. 130A-335(a2) and (a5).                                                                                                                                                                                                                                | 10012E                                 |  |  |  |  |
|                                        |                                                      | *                                           | See attached site sketch*                                                                                                                                                                                                                                                                       | Certification<br>Number<br>10012E      |  |  |  |  |
| NCDHHS/DPH/EHS/C                       | DSWP                                                 |                                             | 4                                                                                                                                                                                                                                                                                               | Revised January 2024<br>Form A2CF-24.1 |  |  |  |  |
|                                        |                                                      |                                             |                                                                                                                                                                                                                                                                                                 |                                        |  |  |  |  |