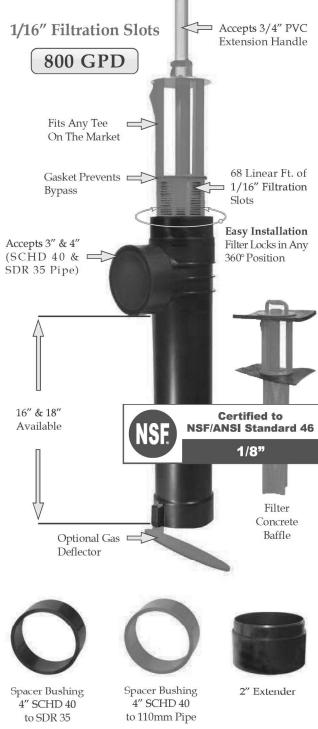

mp tank if necessary.
- 3. Glue the filter housing to the outlet pipe, or use a Polylok Extend & Lok if not enough pipe exists.
- 4. Insert the PL-68 filter into tee.
- 5. Replace and secure the septic tank cover.

#### PL-68 Maintenance:

The PL-68 Effluent Filter will operate efficiently for several years under normal conditions before requiring cleaning. It is recommended that the filter be cleaned every time the tank is pumped, or at least every three years.

- 1. Do not use plumbing when filter is removed.
- 2. Pull PL-68 out of the tee.
- 3. Hose off filter over the septic tank. Make sure all solids fall back into septic tank.
- 4. Insert filter back into tee/housing.

Related Products: PL-68 Filter Concrete Baffle Extend & Lok™



Extend & Lok™ Easily installs into existing tanks.





## **INFORMATION FOR THE CONTRACTOR**

# The permit should be read very carefully prior to bidding. The following are details that must be considered by the contractor prior to and during installation:

- Tanks shall be approved by NCDHHS and certification supplied by the manufacturer.

- The installer shall be responsible to the owner for placement of the tanks and to ensure that final grades are returned to the original grade, with exception of added structural features.

- The supply trench shall be compacted to eliminate cavities left during initial fill placement without damage or displacement of pipe or fittings.

- Installation of the system shall be during dry conditions in order to protect the soil structure.

- All fittings shall be pressure rated fittings.

- All joints shal