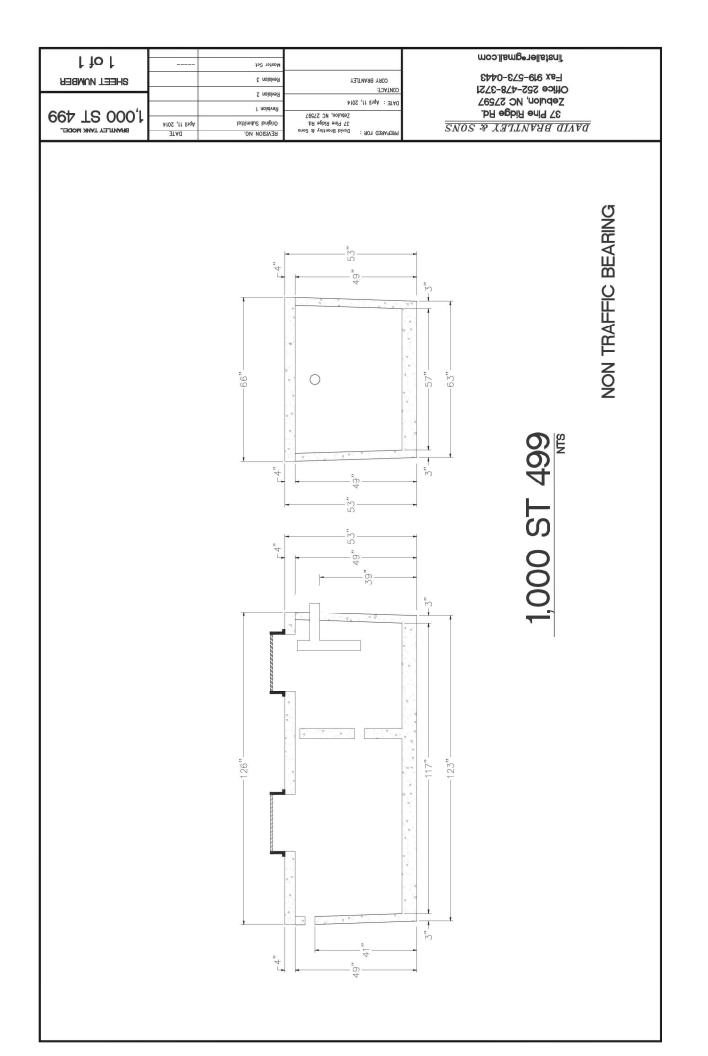

|                              | C DEPARTMENT OF<br>EALTH AND<br>UMAN SERVICES | ROY COOPER • Governor<br>KODY H. KINSLEY • Secre<br>MARK BENTON • Chief De<br>SUSAN KANSAGRA • Ass<br>Division of Public Health | puty Secretary for Health      |                        |
|------------------------------|-----------------------------------------------|---------------------------------------------------------------------------------------------------------------------------------|--------------------------------|------------------------|
| Submittal Includes:          | (a2) Improvement Permit                       | (a2) Construction Authorization                                                                                                 | 🗌 Fee \$                       |                        |
|                              | IMPROVEN                                      | IENT PERMIT FOR G.S. 130A-335                                                                                                   | i(a2)                          |                        |
| <sub>County:</sub> Harnett   |                                               |                                                                                                                                 |                                |                        |
| PIN/Lot Identifier: 958      | 88-65-5260                                    |                                                                                                                                 |                                |                        |
| Issued To: SDH Ra            | aleigh LLC                                    |                                                                                                                                 |                                |                        |
| Property Location: <u>62</u> | KNOLL WAY SANFOR                              | RD NC, 27332                                                                                                                    |                                |                        |
| Subdivision (if applicab     | le) BRIARWOOD BLUF                            | LOT 36                                                                                                                          | _ Block: See                   | ction:                 |
| LSS Report Provided: Y       | es 🔳 No 🗌                                     |                                                                                                                                 |                                |                        |
| If yes, name and license     | e number of LSS: <u>Stephen W B</u>           | ristow # 1167                                                                                                                   |                                |                        |
| New 🔳                        | Expansion                                     | System Relocation                                                                                                               | Change of Use 🗌                |                        |
| Facility Type: SFD           |                                               |                                                                                                                                 |                                |                        |
| Number of bedrooms:          | 3 Number of Occupants: 6                      | 0ther:                                                                                                                          |                                |                        |
| Design Wastewater Str        | ength: 🔳 Domestic                             | 🗌 High Strength 📃 Industria                                                                                                     | al Process Wastewater          |                        |
|                              |                                               | Proposed LTAR (Initial): <u>.3</u> Pr                                                                                           |                                |                        |
| Proposed Wastewater          | System Type*: Ilg                             | (Initial) Pump Req                                                                                                              | uired: 🗌 Yes 🔳 No 🗌            | May be required        |
| Proposed Wastewater          | System Type*: <u>IIg</u>                      | (Repair) Pump Req                                                                                                               | uired: 🗌 Yes 🔳 No 🗌            | May be required        |
| *Please include system       | classification for proposed waster            | vater system types in accordance with Rule                                                                                      | .1301 Table XXXII              |                        |
| Effluent Standard:           | 🛾 DSE 🗌 HSE 🗌 NSF/ANSI 40                     | ) 🗌 TS-I 🗌 TS-II 🗌 RCW                                                                                                          |                                |                        |
| Saprolite System (Initia     | I): 🗌 Yes 🔳 No 🛛 Saprolit                     | e System (Repair): 🗌 Yes 🔳 No                                                                                                   |                                |                        |
| Fill System (Initial): 🗌     | Yes 🔳 No If yes, specify: 🗌 Ne                | ew 🔲 Existing (when adding more than 6                                                                                          | inches of fill to system area  | a provide a fill plan) |
| Fill System (Repair):        | Yes 🔳 No If yes, specify: 🗌 N                 | ew 🗌 Existing (when adding more than 6                                                                                          | 6 inches of fill to system are | a provide a fill plan) |
| Usable Depth to LC (Ini      | tial) <sup>x</sup> : <u>44</u>                | Usable Depth to LC (Repair) <sup>x</sup> : 44                                                                                   | × Limiting Conditi             | on                     |
| Max. Trench Depth (Ini       | tial)‡: <u>18</u> Max. Tr                     | ench Depth (Repair) <sup>‡</sup> : <u>18</u> <i>#</i>                                                                           | Measured on the downhill       | side of the trench     |
| Artificial Drainage Requ     | uired: 🗌 Yes 🔳 No If yes, plea                | se specify details:                                                                                                             |                                |                        |
| Type of Water Supply:        | Private well Public well                      | Shared well  Municipal Supply                                                                                                   | Spring Other:                  |                        |
| Drainfield location mee      | ets requirements of Rule .0508: Ye            | es 🔳 No 🗌 Drainfield location meets r                                                                                           | requirements of Rule .0601:    | Yes 🔳 No 🗌             |
| Permit valid for: 🔳 Fiv      | e years [site plan submitted pursu            | ant to GS 130A-334(13a)] 🗌 No expiratio                                                                                         | n [plat submitted pursuant     | to GS 130A-334(7a)]    |
|                              | onform to the soil conditions an              | specified by permit. However, if needed<br>d slope correction parameters.                                                       |                                |                        |
|                              | Print Name: Steve Bristow #1167               |                                                                                                                                 |                                | es Suft for            |
| Licensed Soil Scientist S    | signature: _ Alan Distan                      |                                                                                                                                 | Date: 7/30/24                  |                        |
|                              | The LSS evaluation is being submi             | tted pursuant to and meets the requireme                                                                                        | nts of G.S. 130A-335(a2).      |                        |
|                              | ×                                             | See attached site sketch*                                                                                                       |                                | OF NOTIF               |
| NCDHHS/DPH/EHS/OSWP          |                                               |                                                                                                                                 |                                | Revised January 2024   |

#### CONSTRUCTION AUTHORIZATION FOR G.S. 130A-335(a2)

| <sub>County:</sub> <u>Harnett</u>      |                                                      |                                             | Pre-Construction Conference Required: Yes 🔳 No 🗌                                                                                                                                                                                                                                                |                                        |  |  |  |  |
|----------------------------------------|------------------------------------------------------|---------------------------------------------|-------------------------------------------------------------------------------------------------------------------------------------------------------------------------------------------------------------------------------------------------------------------------------------------------|----------------------------------------|--|--|--|--|
| PIN/Lot Identifier:                    | PIN/Lot Identifier: 9588-65-5260                     |                                             |                                                                                                                                                                                                                                                                                                 |                                        |  |  |  |  |
| Issued To: SDH Raleigh LLC             |                                                      |                                             |                                                                                                                                                                                                                                                                                                 |                                        |  |  |  |  |
|                                        | Property Location: 62 KNOLL WAY SANFORD NC, 27332    |                                             |                                                                                                                                                                                                                                                                                                 |                                        |  |  |  |  |
| AOWE/PE Plans/Ev                       | valuations Provided:                                 | Yes 🔳 No 🗌 If                               | yes, name and license number of AOWE/PE: Steve Bristow # 10                                                                                                                                                                                                                                     | 012E                                   |  |  |  |  |
| Facility Type: SFE                     | )                                                    |                                             |                                                                                                                                                                                                                                                                                                 |                                        |  |  |  |  |
| Number of bedroo                       | ms: <u>3</u> Numb                                    | er of Occupants: <u>6</u>                   | Other:                                                                                                                                                                                                                                                                                          |                                        |  |  |  |  |
| New                                    | Expansion                                            | Repair                                      | System Relocation                                                                                                                                                                                                                                                                               |                                        |  |  |  |  |
| Basement?                              | Yes                                                  | No                                          | Basement Fixtures? 🗌 Yes 🔳 No                                                                                                                                                                                                                                                                   |                                        |  |  |  |  |
| Crawl Space?                           | Yes                                                  | No                                          | Slab Foundation? 🔳 Yes 🗌 No                                                                                                                                                                                                                                                                     |                                        |  |  |  |  |
| Type of Wastewate                      | er System* <u>llg</u>                                |                                             | (Initial) Ilg                                                                                                                                                                                                                                                                                   | (Repair)                               |  |  |  |  |
| *Please include sys                    | stem classification fo                               | or proposed wastew                          | vater system types in accordance with Rule .1301 Table XXXII                                                                                                                                                                                                                                    |                                        |  |  |  |  |
| Design Daily Flow:                     | <u>360</u>                                           | GPD Wast                                    | ewater Strength: 🔳 Domestic 🛛 🗌 High Strength 🗌 Indust                                                                                                                                                                                                                                          | trial Process WW                       |  |  |  |  |
|                                        | 120 Section 53, Engi<br>ide engineering doc          |                                             | izing Low-flow Fixtures and Low-flow Technologies? 🗌 Yes 🔳 N                                                                                                                                                                                                                                    | lo                                     |  |  |  |  |
| Effluent Standard:                     | 🔳 DSE 🗌 HSE                                          | NSF/ANSI 40                                 | TS-I TS-II RCW                                                                                                                                                                                                                                                                                  |                                        |  |  |  |  |
| Type of Water Sup                      | ply: 🗌 Private well                                  | Public well                                 | Shared well Municipal Supply Spring Other:_                                                                                                                                                                                                                                                     |                                        |  |  |  |  |
| Installation Requir                    | ements/Conditions                                    | 1-15                                        |                                                                                                                                                                                                                                                                                                 |                                        |  |  |  |  |
| Septic Tank Size: _                    | 1000 gallons                                         | Total Trench/Bed                            | Length: <u>300</u> feet Trench/Bed Spacing: <u>9</u> feet on center                                                                                                                                                                                                                             |                                        |  |  |  |  |
|                                        | . <u>36</u> inches                                   | •                                           |                                                                                                                                                                                                                                                                                                 | Limiting condition                     |  |  |  |  |
| Soil Cover: 6                          | nches Slope Co                                       | rrected Maximum T                           | rench/Bed Depth <sup>‡</sup> : 18 inches <i><sup>‡</sup> Measured on the downhill</i> s                                                                                                                                                                                                         |                                        |  |  |  |  |
|                                        |                                                      |                                             | Requires more than 1 pump? 🗌 Yes 🔲 No                                                                                                                                                                                                                                                           | -                                      |  |  |  |  |
|                                        |                                                      |                                             | Grease Trap Size (if applicable): gallons                                                                                                                                                                                                                                                       |                                        |  |  |  |  |
|                                        |                                                      | 1000                                        | Pressure Manifold(s)                                                                                                                                                                                                                                                                            |                                        |  |  |  |  |
|                                        |                                                      |                                             | se specify details:                                                                                                                                                                                                                                                                             |                                        |  |  |  |  |
| -                                      |                                                      |                                             | gal agreements, please attach a copy of the agreement.)                                                                                                                                                                                                                                         |                                        |  |  |  |  |
|                                        |                                                      |                                             | No Declaration of Restrictive Covenants: Yes                                                                                                                                                                                                                                                    | No                                     |  |  |  |  |
|                                        |                                                      |                                             | quired [.0301(b)]: 🗌 Yes 🔳 No                                                                                                                                                                                                                                                                   |                                        |  |  |  |  |
|                                        |                                                      |                                             | n O&M Requirements:                                                                                                                                                                                                                                                                             |                                        |  |  |  |  |
| -                                      |                                                      |                                             | KUAW                                                                                                                                                                                                                                                                                            |                                        |  |  |  |  |
|                                        | 18in, trench insta                                   |                                             | pecified by permit. However, if needed the trench installation de slope correction parameters.                                                                                                                                                                                                  | pth can be as                          |  |  |  |  |
|                                        |                                                      |                                             |                                                                                                                                                                                                                                                                                                 |                                        |  |  |  |  |
| with the attached<br>Construction Auth | site sketch. <u>This Co</u><br>orization shall not b | onstruction Authori<br>be affected by a cha | reference into this permit and shall be met. Systems shall be instal<br><u>zation is subject to revocation if the site plan, plat, or the intended of</u><br>ange in ownership of the site. This Construction Authorization is su<br>1900, as applicable, and to the conditions of this permit. | <u>use changes.</u> The                |  |  |  |  |
| -                                      |                                                      |                                             |                                                                                                                                                                                                                                                                                                 | bject to compliance                    |  |  |  |  |
| AOWE/PE Print Na<br>AOWE/PE Signatur   | me: Steve Bristo<br>re: Alem Be                      | ter                                         |                                                                                                                                                                                                                                                                                                 |                                        |  |  |  |  |
|                                        | This AOWE/PE                                         | submittal is pursu                          | ant to and meets the requirements of G.S. 130A-335(a2) and (a5).                                                                                                                                                                                                                                | 10012E                                 |  |  |  |  |
|                                        |                                                      | *                                           | See attached site sketch*                                                                                                                                                                                                                                                                       | Certification<br>Number<br>10012E      |  |  |  |  |
| NCDHHS/DPH/EHS/C                       | DSWP                                                 |                                             | 4                                                                                                                                                                                                                                                                                               | Revised January 2024<br>Form A2CF-24.1 |  |  |  |  |
|                                        |                                                      |                                             |                                                                                                                                                                                                                                                                                                 |                                        |  |  |  |  |