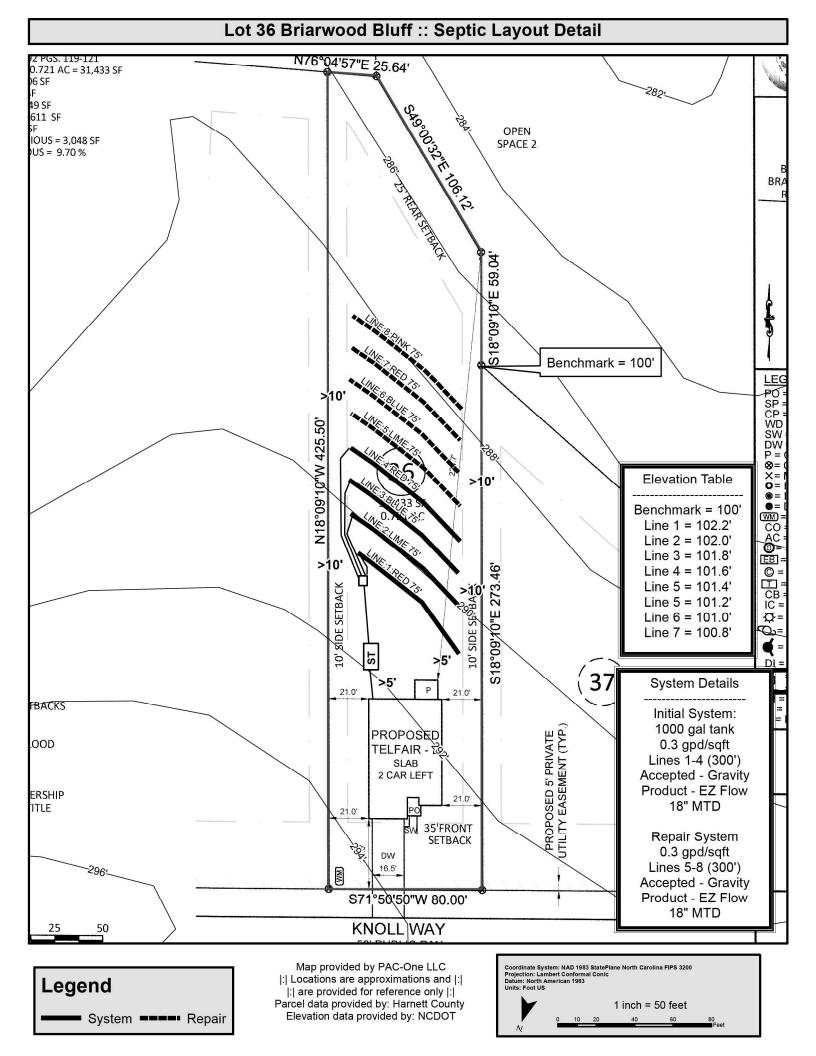

|                              | C DEPARTMENT OF<br>EALTH AND<br>UMAN SERVICES | ROY COOPER • Governor<br>KODY H. KINSLEY • Secre<br>MARK BENTON • Chief De<br>SUSAN KANSAGRA • Ass<br>Division of Public Health | puty Secretary for Health      |                        |
|------------------------------|-----------------------------------------------|---------------------------------------------------------------------------------------------------------------------------------|--------------------------------|------------------------|
| Submittal Includes:          | (a2) Improvement Permit                       | (a2) Construction Authorization                                                                                                 | 🗌 Fee \$                       |                        |
|                              | IMPROVEN                                      | IENT PERMIT FOR G.S. 130A-335                                                                                                   | i(a2)                          |                        |
| <sub>County:</sub> Harnett   |                                               |                                                                                                                                 |                                |                        |
| PIN/Lot Identifier: 958      | 88-65-5260                                    |                                                                                                                                 |                                |                        |
| Issued To: SDH Ra            | aleigh LLC                                    |                                                                                                                                 |                                |                        |
| Property Location: <u>62</u> | KNOLL WAY SANFOR                              | RD NC, 27332                                                                                                                    |                                |                        |
| Subdivision (if applicab     | le) BRIARWOOD BLUF                            | LOT 36                                                                                                                          | _ Block: See                   | ction:                 |
| LSS Report Provided: Y       | es 🔳 No 🗌                                     |                                                                                                                                 |                                |                        |
| If yes, name and license     | e number of LSS: <u>Stephen W B</u>           | ristow # 1167                                                                                                                   |                                |                        |
| New 🔳                        | Expansion                                     | System Relocation                                                                                                               | Change of Use 🗌                |                        |
| Facility Type: SFD           |                                               |                                                                                                                                 |                                |                        |
| Number of bedrooms:          | 3 Number of Occupants: 6                      | 0ther:                                                                                                                          |                                |                        |
| Design Wastewater Str        | ength: 🔳 Domestic                             | 🗌 High Strength 📃 Industria                                                                                                     | al Process Wastewater          |                        |
|                              |                                               | Proposed LTAR (Initial): <u>.3</u> Pr                                                                                           |                                |                        |
| Proposed Wastewater          | System Type*: Ilg                             | (Initial) Pump Req                                                                                                              | uired: 🗌 Yes 🔳 No 🗌            | May be required        |
| Proposed Wastewater          | System Type*: <u>IIg</u>                      | (Repair) Pump Req                                                                                                               | uired: 🗌 Yes 🔳 No 🗌            | May be required        |
| *Please include system       | classification for proposed waster            | vater system types in accordance with Rule                                                                                      | .1301 Table XXXII              |                        |
| Effluent Standard:           | 🛾 DSE 🗌 HSE 🗌 NSF/ANSI 40                     | ) 🗌 TS-I 🗌 TS-II 🗌 RCW                                                                                                          |                                |                        |
| Saprolite System (Initia     | I): 🗌 Yes 🔳 No 🛛 Saprolit                     | e System (Repair): 🗌 Yes 🔳 No                                                                                                   |                                |                        |
| Fill System (Initial): 🗌     | Yes 🔳 No If yes, specify: 🗌 Ne                | ew 🔲 Existing (when adding more than 6                                                                                          | inches of fill to system area  | a provide a fill plan) |
| Fill System (Repair):        | Yes 🔳 No If yes, specify: 🗌 N                 | ew 🗌 Existing (when adding more than 6                                                                                          | 6 inches of fill to system are | a provide a fill plan) |
| Usable Depth to LC (Ini      | tial) <sup>x</sup> : <u>44</u>                | Usable Depth to LC (Repair) <sup>x</sup> : 44                                                                                   | × Limiting Conditi             | on                     |
| Max. Trench Depth (Ini       | tial)‡: <u>18</u> Max. Tr                     | ench Depth (Repair) <sup>‡</sup> : <u>18</u> <i>#</i>                                                                           | Measured on the downhill       | side of the trench     |
| Artificial Drainage Requ     | uired: 🗌 Yes 🔳 No If yes, plea                | se specify details:                                                                                                             |                                |                        |
| Type of Water Supply:        | Private well Public well                      | Shared well  Municipal Supply                                                                                                   | Spring Other:                  |                        |
| Drainfield location mee      | ets requirements of Rule .0508: Ye            | es 🔳 No 🗌 Drainfield location meets r                                                                                           | requirements of Rule .0601:    | Yes 🔳 No 🗌             |
| Permit valid for: 🔳 Fiv      | e years [site plan submitted pursu            | ant to GS 130A-334(13a)] 🗌 No expiratio                                                                                         | n [plat submitted pursuant     | to GS 130A-334(7a)]    |
|                              | onform to the soil conditions an              | specified by permit. However, if needed<br>d slope correction parameters.                                                       |                                |                        |
|                              | Print Name: Steve Bristow #1167               |                                                                                                                                 |                                | es Suft for            |
| Licensed Soil Scientist S    | signature: _ Alan Distan                      |                                                                                                                                 | Date: 7/30/24                  |                        |
|                              | The LSS evaluation is being submi             | tted pursuant to and meets the requireme                                                                                        | nts of G.S. 130A-335(a2).      |                        |
|                              | ×                                             | See attached site sketch*                                                                                                       |                                | OF NOTIF               |
| NCDHHS/DPH/EHS/OSWP          |                                               |                                                                                                                                 |                                | Revised January 2024   |

#### CONSTRUCTION AUTHORIZATION FOR G.S. 130A-335(a2)

| <sub>County:</sub> <u>Harnett</u>      |                                                      |                                             | Pre-Construction Conference Required: Yes 🔳 No 🗌                                                                                                                                                                                                                                                |                                        |  |  |  |  |
|----------------------------------------|------------------------------------------------------|---------------------------------------------|-------------------------------------------------------------------------------------------------------------------------------------------------------------------------------------------------------------------------------------------------------------------------------------------------|----------------------------------------|--|--|--|--|
| PIN/Lot Identifier:                    | PIN/Lot Identifier: 9588-65-5260                     |                                             |                                                                                                                                                                                                                                                                                                 |                                        |  |  |  |  |
| Issued To: SDH Raleigh LLC             |                                                      |                                             |                                                                                                                                                                                                                                                                                                 |                                        |  |  |  |  |
|                                        | Property Location: 62 KNOLL WAY SANFORD NC, 27332    |                                             |                                                                                                                                                                                                                                                                                                 |                                        |  |  |  |  |
| AOWE/PE Plans/Ev                       | valuations Provided:                                 | Yes 🔳 No 🗌 If                               | yes, name and license number of AOWE/PE: Steve Bristow # 10                                                                                                                                                                                                                                     | 012E                                   |  |  |  |  |
| Facility Type: SFE                     | )                                                    |                                             |                                                                                                                                                                                                                                                                                                 |                                        |  |  |  |  |
| Number of bedroo                       | ms: <u>3</u> Numb                                    | er of Occupants: <u>6</u>                   | Other:                                                                                                                                                                                                                                                                                          |                                        |  |  |  |  |
| New                                    | Expansion                                            | Repair                                      | System Relocation                                                                                                                                                                                                                                                                               |                                        |  |  |  |  |
| Basement?                              | Yes                                                  | No                                          | Basement Fixtures? 🗌 Yes 🔳 No                                                                                                                                                                                                                                                                   |                                        |  |  |  |  |
| Crawl Space?                           | Yes                                                  | No                                          | Slab Foundation? 🔳 Yes 🗌 No                                                                                                                                                                                                                                                                     |                                        |  |  |  |  |
| Type of Wastewate                      | er System* <u>llg</u>                                |                                             | (Initial) Ilg                                                                                                                                                                                                                                                                                   | (Repair)                               |  |  |  |  |
| *Please include sys                    | stem classification fo                               | or proposed wastew                          | vater system types in accordance with Rule .1301 Table XXXII                                                                                                                                                                                                                                    |                                        |  |  |  |  |
| Design Daily Flow:                     | <u>360</u>                                           | GPD Wast                                    | ewater Strength: 🔳 Domestic 🛛 🗌 High Strength 🗌 Indust                                                                                                                                                                                                                                          | trial Process WW                       |  |  |  |  |
|                                        | 120 Section 53, Engi<br>ide engineering doc          |                                             | izing Low-flow Fixtures and Low-flow Technologies? 🗌 Yes 🔳 N                                                                                                                                                                                                                                    | lo                                     |  |  |  |  |
| Effluent Standard:                     | 🔳 DSE 🗌 HSE                                          | NSF/ANSI 40                                 | TS-I TS-II RCW                                                                                                                                                                                                                                                                                  |                                        |  |  |  |  |
| Type of Water Sup                      | ply: 🗌 Private well                                  | Public well                                 | Shared well Municipal Supply Spring Other:_                                                                                                                                                                                                                                                     |                                        |  |  |  |  |
| Installation Requir                    | ements/Conditions                                    | 1-15                                        |                                                                                                                                                                                                                                                                                                 |                                        |  |  |  |  |
| Septic Tank Size: _                    | 1000 gallons                                         | Total Trench/Bed                            | Length: <u>300</u> feet Trench/Bed Spacing: <u>9</u> feet on center                                                                                                                                                                                                                             |                                        |  |  |  |  |
|                                        | . <u>36</u> inches                                   | •                                           |                                                                                                                                                                                                                                                                                                 | Limiting condition                     |  |  |  |  |
| Soil Cover: 6                          | nches Slope Co                                       | rrected Maximum T                           | rench/Bed Depth <sup>‡</sup> : 18 inches <i><sup>‡</sup> Measured on the downhill</i> s                                                                                                                                                                                                         |                                        |  |  |  |  |
|                                        |                                                      |                                             | Requires more than 1 pump? 🗌 Yes 🔲 No                                                                                                                                                                                                                                                           | -                                      |  |  |  |  |
|                                        |                                                      |                                             | Grease Trap Size (if applicable): gallons                                                                                                                                                                                                                                                       |                                        |  |  |  |  |
|                                        |                                                      | 1000                                        | Pressure Manifold(s)                                                                                                                                                                                                                                                                            |                                        |  |  |  |  |
|                                        |                                                      |                                             | se specify details:                                                                                                                                                                                                                                                                             |                                        |  |  |  |  |
| -                                      |                                                      |                                             | gal agreements, please attach a copy of the agreement.)                                                                                                                                                                                                                                         |                                        |  |  |  |  |
|                                        |                                                      |                                             | No Declaration of Restrictive Covenants: Yes                                                                                                                                                                                                                                                    | No                                     |  |  |  |  |
|                                        |                                                      |                                             | quired [.0301(b)]: 🗌 Yes 🔳 No                                                                                                                                                                                                                                                                   |                                        |  |  |  |  |
|                                        |                                                      |                                             | n O&M Requirements:                                                                                                                                                                                                                                                                             |                                        |  |  |  |  |
| -                                      |                                                      |                                             | KUAW                                                                                                                                                                                                                                                                                            |                                        |  |  |  |  |
|                                        | 18in, trench insta                                   |                                             | pecified by permit. However, if needed the trench installation de slope correction parameters.                                                                                                                                                                                                  | pth can be as                          |  |  |  |  |
|                                        |                                                      |                                             |                                                                                                                                                                                                                                                                                                 |                                        |  |  |  |  |
| with the attached<br>Construction Auth | site sketch. <u>This Co</u><br>orization shall not b | onstruction Authori<br>be affected by a cha | reference into this permit and shall be met. Systems shall be instal<br><u>zation is subject to revocation if the site plan, plat, or the intended of</u><br>ange in ownership of the site. This Construction Authorization is su<br>1900, as applicable, and to the conditions of this permit. | <u>use changes.</u> The                |  |  |  |  |
| -                                      |                                                      |                                             |                                                                                                                                                                                                                                                                                                 | bject to compliance                    |  |  |  |  |
| AOWE/PE Print Na<br>AOWE/PE Signatur   | me: Steve Bristo<br>re: Alem Be                      | ter                                         |                                                                                                                                                                                                                                                                                                 |                                        |  |  |  |  |
|                                        | This AOWE/PE                                         | submittal is pursu                          | ant to and meets the requirements of G.S. 130A-335(a2) and (a5).                                                                                                                                                                                                                                | 10012E                                 |  |  |  |  |
|                                        |                                                      | *                                           | See attached site sketch*                                                                                                                                                                                                                                                                       | Certification<br>Number<br>10012E      |  |  |  |  |
| NCDHHS/DPH/EHS/C                       | DSWP                                                 |                                             | 4                                                                                                                                                                                                                                                                                               | Revised January 2024<br>Form A2CF-24.1 |  |  |  |  |
|                                        |                                                      |                                             |                                                                                                                                                                                                                                                                                                 |                                        |  |  |  |  |