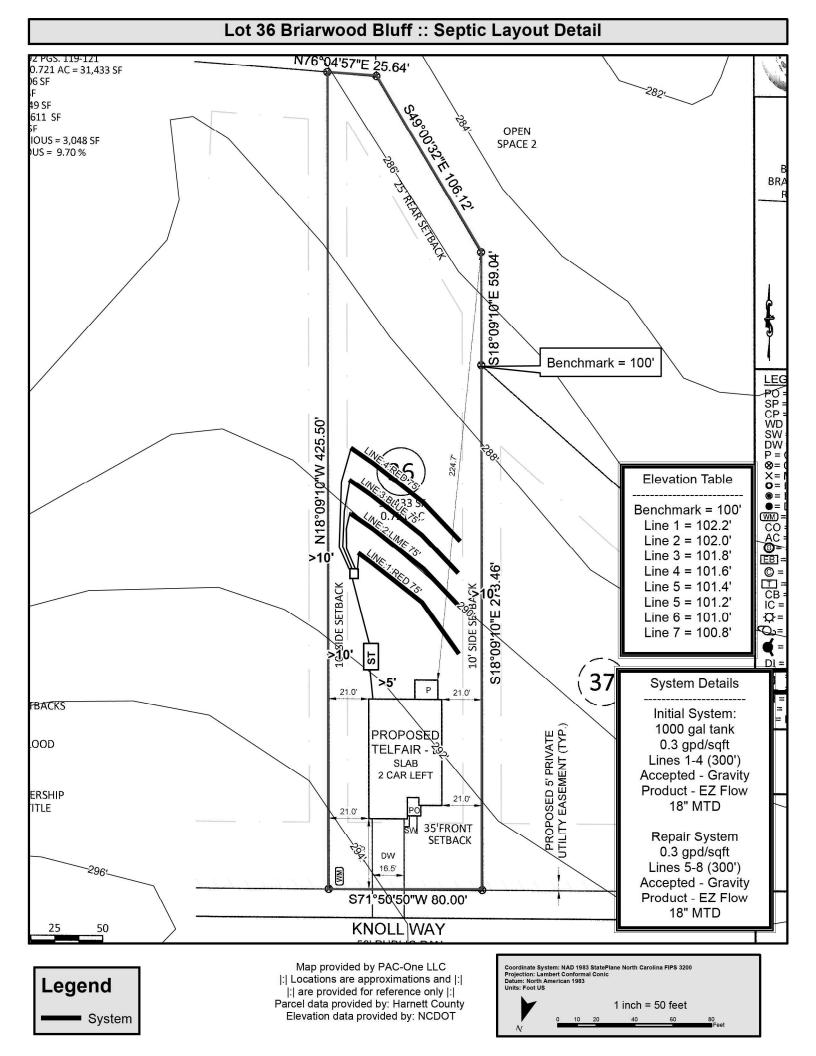

|                              | C DEPARTMENT OF<br>EALTH AND<br>UMAN SERVICES | ROY COOPER • Governor<br>KODY H. KINSLEY • Secre<br>MARK BENTON • Chief De<br>SUSAN KANSAGRA • Ass<br>Division of Public Health | puty Secretary for Health      |                        |
|------------------------------|-----------------------------------------------|---------------------------------------------------------------------------------------------------------------------------------|--------------------------------|------------------------|
| Submittal Includes:          | (a2) Improvement Permit                       | (a2) Construction Authorization                                                                                                 | 🗌 Fee \$                       |                        |
|                              | IMPROVEN                                      | IENT PERMIT FOR G.S. 130A-335                                                                                                   | i(a2)                          |                        |
| <sub>County:</sub> Harnett   |                                               |                                                                                                                                 |                                |                        |
| PIN/Lot Identifier: 958      | 88-65-5260                                    |                                                                                                                                 |                                |                        |
| Issued To: SDH Ra            | aleigh LLC                                    |                                                                                                                                 |                                |                        |
| Property Location: <u>62</u> | KNOLL WAY SANFOR                              | RD NC, 27332                                                                                                                    |                                |                        |
| Subdivision (if applicab     | le) BRIARWOOD BLUF                            | LOT 36                                                                                                                          | _ Block: See                   | ction:                 |
| LSS Report Provided: Y       | es 🔳 No 🗌                                     |                                                                                                                                 |                                |                        |
| If yes, name and license     | e number of LSS: <u>Stephen W B</u>           | ristow # 1167                                                                                                                   |                                |                        |
| New 🔳                        | Expansion                                     | System Relocation                                                                                                               | Change of Use 🗌                |                        |
| Facility Type: SFD           |                                               |                                                                                                                                 |                                |                        |
| Number of bedrooms:          | 3 Number of Occupants: 6                      | 0ther:                                                                                                                          |                                |                        |
| Design Wastewater Str        | ength: 🔳 Domestic                             | 🗌 High Strength 📃 Industria                                                                                                     | al Process Wastewater          |                        |
|                              |                                               | Proposed LTAR (Initial): <u>.3</u> Pr                                                                                           |                                |                        |
| Proposed Wastewater          | System Type*: Ilg                             | (Initial) Pump Req                                                                                                              | uired: 🗌 Yes 🔳 No 🗌            | May be required        |
| Proposed Wastewater          | System Type*: <u>IIg</u>                      | (Repair) Pump Req                                                                                                               | uired: 🗌 Yes 🔳 No 🗌            | May be required        |
| *Please include system       | classification for proposed waster            | vater system types in accordance with Rule                                                                                      | .1301 Table XXXII              |                        |
| Effluent Standard:           | 🛾 DSE 🗌 HSE 🗌 NSF/ANSI 40                     | ) 🗌 TS-I 🗌 TS-II 🗌 RCW                                                                                                          |                                |                        |
| Saprolite System (Initia     | I): 🗌 Yes 🔳 No 🛛 Saprolit                     | e System (Repair): 🗌 Yes 🔳 No                                                                                                   |                                |                        |
| Fill System (Initial): 🗌     | Yes 🔳 No If yes, specify: 🗌 Ne                | ew 🔲 Existing (when adding more than 6                                                                                          | inches of fill to system area  | a provide a fill plan) |
| Fill System (Repair):        | Yes 🔳 No If yes, specify: 🗌 N                 | ew 🗌 Existing (when adding more than 6                                                                                          | 6 inches of fill to system are | a provide a fill plan) |
| Usable Depth to LC (Ini      | tial) <sup>x</sup> : <u>44</u>                | Usable Depth to LC (Repair) <sup>x</sup> : 44                                                                                   | × Limiting Conditi             | on                     |
| Max. Trench Depth (Ini       | tial)‡: <u>18</u> Max. Tr                     | ench Depth (Repair) <sup>‡</sup> : <u>18</u> <i>#</i>                                                                           | Measured on the downhill       | side of the trench     |
| Artificial Drainage Requ     | uired: 🗌 Yes 🔳 No If yes, plea                | se specify details:                                                                                                             |                                |                        |
| Type of Water Supply:        | Private well Public well                      | Shared well  Municipal Supply                                                                                                   | Spring Other:                  |                        |
| Drainfield location mee      | ets requirements of Rule .0508: Ye            | es 🔳 No 🗌 Drainfield location meets r                                                                                           | requirements of Rule .0601:    | Yes 🔳 No 🗌             |
| Permit valid for: 🔳 Fiv      | e years [site plan submitted pursu            | ant to GS 130A-334(13a)] 🗌 No expiratio                                                                                         | n [plat submitted pursuant     | to GS 130A-334(7a)]    |
|                              | onform to the soil conditions an              | specified by permit. However, if needed<br>d slope correction parameters.                                                       |                                |                        |
|                              | Print Name: Steve Bristow #1167               |                                                                                                                                 |                                | es Suft for            |
| Licensed Soil Scientist S    | signature: _ Alan Distan                      |                                                                                                                                 | Date: 7/30/24                  |                        |
|                              | The LSS evaluation is being submi             | tted pursuant to and meets the requireme                                                                                        | nts of G.S. 130A-335(a2).      |                        |
|                              | ×                                             | See attached site sketch*                                                                                                       |                                | OF NOTIF               |
| NCDHHS/DPH/EHS/OSWP          |                                               |                                                                                                                                 |                                | Revised January 2024   |

#### CONSTRUCTION AUTHORIZATION FOR G.S. 130A-335(a2)

| <sub>County:</sub> <u>Harnett</u>      |                                                      |                                             | Pre-Construction Conference Required: Yes 🔳 No 🗌                                                                                                                                                                                                                                                |                                        |  |  |  |  |
|----------------------------------------|------------------------------------------------------|---------------------------------------------|-------------------------------------------------------------------------------------------------------------------------------------------------------------------------------------------------------------------------------------------------------------------------------------------------|----------------------------------------|--|--|--|--|
| PIN/Lot Identifier:                    | PIN/Lot Identifier: 9588-65-5260                     |                                             |                                                                                                                                                                                                                                                                                                 |                                        |  |  |  |  |
| Issued To: SDH Raleigh LLC             |                                                      |                                             |                                                                                                                                                                                                                                                                                                 |                                        |  |  |  |  |
|                                        | Property Location: 62 KNOLL WAY SANFORD NC, 27332    |                                             |                                                                                                                                                                                                                                                                                                 |                                        |  |  |  |  |
| AOWE/PE Plans/Ev                       | valuations Provided:                                 | Yes 🔳 No 🗌 If                               | yes, name and license number of AOWE/PE: Steve Bristow # 10                                                                                                                                                                                                                                     | 012E                                   |  |  |  |  |
| Facility Type: SFE                     | )                                                    |                                             |                                                                                                                                                                                                                                                                                                 |                                        |  |  |  |  |
| Number of bedroo                       | ms: <u>3</u> Numb                                    | er of Occupants: <u>6</u>                   | Other:                                                                                                                                                                                                                                                                                          |                                        |  |  |  |  |
| New                                    | Expansion                                            | Repair                                      | System Relocation                                                                                                                                                                                                                                                                               |                                        |  |  |  |  |
| Basement?                              | Yes                                                  | No                                          | Basement Fixtures? 🗌 Yes 🔳 No                                                                                                                                                                                                                                                                   |                                        |  |  |  |  |
| Crawl Space?                           | Yes                                                  | No                                          | Slab Foundation? 🔳 Yes 🗌 No                                                                                                                                                                                                                                                                     |                                        |  |  |  |  |
| Type of Wastewate                      | er System* <u>llg</u>                                |                                             | (Initial) Ilg                                                                                                                                                                                                                                                                                   | (Repair)                               |  |  |  |  |
| *Please include sys                    | stem classification fo                               | or proposed wastew                          | vater system types in accordance with Rule .1301 Table XXXII                                                                                                                                                                                                                                    |                                        |  |  |  |  |
| Design Daily Flow:                     | <u>360</u>                                           | GPD Wast                                    | ewater Strength: 🔳 Domestic 🛛 🗌 High Strength 🗌 Indust                                                                                                                                                                                                                                          | trial Process WW                       |  |  |  |  |
|                                        | 120 Section 53, Engi<br>ide engineering doc          |                                             | izing Low-flow Fixtures and Low-flow Technologies? 🗌 Yes 🔳 N                                                                                                                                                                                                                                    | lo                                     |  |  |  |  |
| Effluent Standard:                     | 🔳 DSE 🗌 HSE                                          | NSF/ANSI 40                                 | TS-I TS-II RCW                                                                                                                                                                                                                                                                                  |                                        |  |  |  |  |
| Type of Water Sup                      | ply: 🗌 Private well                                  | Public well                                 | Shared well Municipal Supply Spring Other:_                                                                                                                                                                                                                                                     |                                        |  |  |  |  |
| Installation Requir                    | ements/Conditions                                    | 1-15                                        |                                                                                                                                                                                                                                                                                                 |                                        |  |  |  |  |
| Septic Tank Size: _                    | 1000 gallons                                         | Total Trench/Bed                            | Length: <u>300</u> feet Trench/Bed Spacing: <u>9</u> feet on center                                                                                                                                                                                                                             |                                        |  |  |  |  |
|                                        | . <u>36</u> inches                                   | •                                           |                                                                                                                                                                                                                                                                                                 | Limiting condition                     |  |  |  |  |
| Soil Cover: 6                          | nches Slope Co                                       | rrected Maximum T                           | rench/Bed Depth <sup>‡</sup> : 18 inches <i><sup>‡</sup> Measured on the downhill</i> s                                                                                                                                                                                                         |                                        |  |  |  |  |
|                                        |                                                      |                                             | Requires more than 1 pump? 🗌 Yes 🔲 No                                                                                                                                                                                                                                                           | -                                      |  |  |  |  |
|                                        |                                                      |                                             | Grease Trap Size (if applicable): gallons                                                                                                                                                                                                                                                       |                                        |  |  |  |  |
|                                        |                                                      | 1000                                        | Pressure Manifold(s)                                                                                                                                                                                                                                                                            |                                        |  |  |  |  |
|                                        |                                                      |                                             | se specify details:                                                                                                                                                                                                                                                                             |                                        |  |  |  |  |
| -                                      |                                                      |                                             | gal agreements, please attach a copy of the agreement.)                                                                                                                                                                                                                                         |                                        |  |  |  |  |
|                                        |                                                      |                                             | No Declaration of Restrictive Covenants: Yes                                                                                                                                                                                                                                                    | No                                     |  |  |  |  |
|                                        |                                                      |                                             | quired [.0301(b)]: 🗌 Yes 🔳 No                                                                                                                                                                                                                                                                   |                                        |  |  |  |  |
|                                        |                                                      |                                             | n O&M Requirements:                                                                                                                                                                                                                                                                             |                                        |  |  |  |  |
| -                                      |                                                      |                                             | KUAW                                                                                                                                                                                                                                                                                            |                                        |  |  |  |  |
|                                        | 18in, trench insta                                   |                                             | pecified by permit. However, if needed the trench installation de slope correction parameters.                                                                                                                                                                                                  | pth can be as                          |  |  |  |  |
|                                        |                                                      |                                             |                                                                                                                                                                                                                                                                                                 |                                        |  |  |  |  |
| with the attached<br>Construction Auth | site sketch. <u>This Co</u><br>orization shall not b | onstruction Authori<br>be affected by a cha | reference into this permit and shall be met. Systems shall be instal<br><u>zation is subject to revocation if the site plan, plat, or the intended of</u><br>ange in ownership of the site. This Construction Authorization is su<br>1900, as applicable, and to the conditions of this permit. | <u>use changes.</u> The                |  |  |  |  |
| -                                      |                                                      |                                             |                                                                                                                                                                                                                                                                                                 | bject to compliance                    |  |  |  |  |
| AOWE/PE Print Na<br>AOWE/PE Signatur   | me: Steve Bristo<br>re: Alem Be                      | ter                                         |                                                                                                                                                                                                                                                                                                 |                                        |  |  |  |  |
|                                        | This AOWE/PE                                         | submittal is pursu                          | ant to and meets the requirements of G.S. 130A-335(a2) and (a5).                                                                                                                                                                                                                                | 10012E                                 |  |  |  |  |
|                                        |                                                      | *                                           | See attached site sketch*                                                                                                                                                                                                                                                                       | Certification<br>Number<br>10012E      |  |  |  |  |
| NCDHHS/DPH/EHS/C                       | DSWP                                                 |                                             | 4                                                                                                                                                                                                                                                                                               | Revised January 2024<br>Form A2CF-24.1 |  |  |  |  |
|                                        |                                                      |                                             |                                                                                                                                                                                                                                                                                                 |                                        |  |  |  |  |