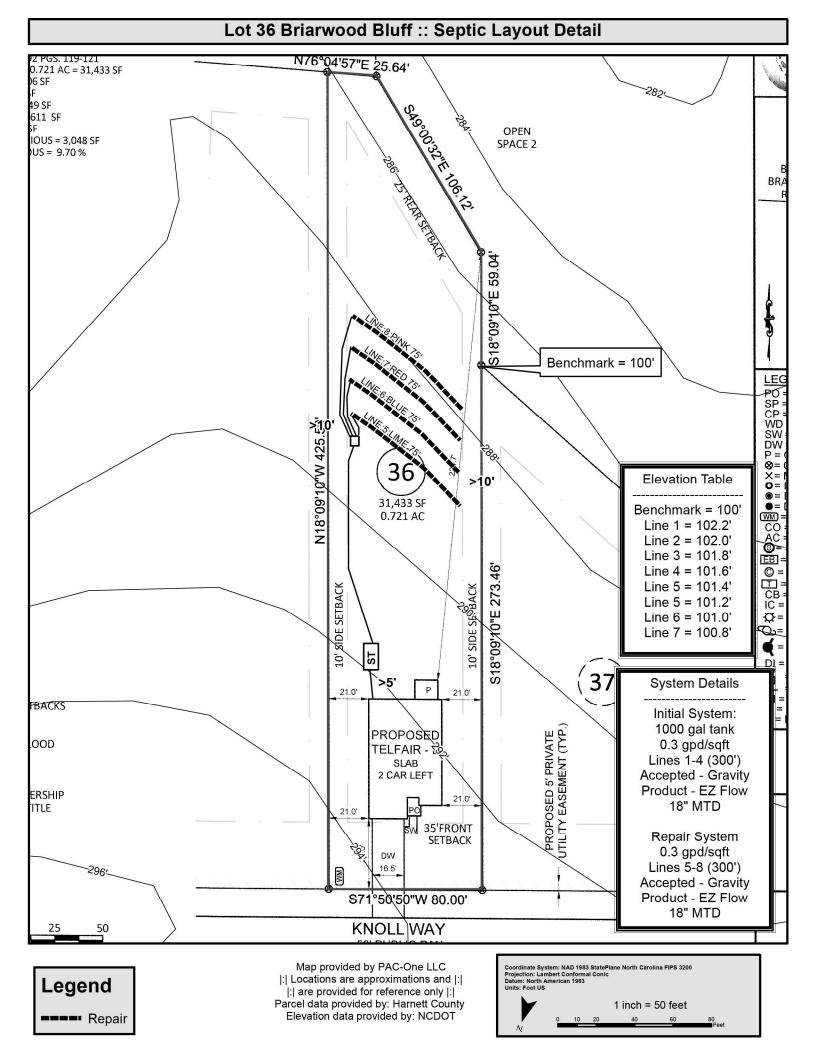

|                              | C DEPARTMENT OF<br>EALTH AND<br>UMAN SERVICES | ROY COOPER • Governor<br>KODY H. KINSLEY • Secre<br>MARK BENTON • Chief De<br>SUSAN KANSAGRA • Ass<br>Division of Public Health | puty Secretary for Health      |                        |
|------------------------------|-----------------------------------------------|---------------------------------------------------------------------------------------------------------------------------------|--------------------------------|------------------------|
| Submittal Includes:          | (a2) Improvement Permit                       | (a2) Construction Authorization                                                                                                 | 🗌 Fee \$                       |                        |
|                              | IMPROVEN                                      | IENT PERMIT FOR G.S. 130A-335                                                                                                   | i(a2)                          |                        |
| <sub>County:</sub> Harnett   |                                               |                                                                                                                                 |                                |                        |
| PIN/Lot Identifier: 958      | 88-65-5260                                    |                                                                                                                                 |                                |                        |
| Issued To: SDH Ra            | aleigh LLC                                    |                                                                                                                                 |                                |                        |
| Property Location: <u>62</u> | KNOLL WAY SANFOR                              | RD NC, 27332                                                                                                                    |                                |                        |
| Subdivision (if applicab     | le) BRIARWOOD BLUF                            | LOT 36                                                                                                                          | _ Block: See                   | ction:                 |
| LSS Report Provided: Y       | es 🔳 No 🗌                                     |                                                                                                                                 |                                |                        |
| If yes, name and license     | e number of LSS: <u>Stephen W B</u>           | ristow # 1167                                                                                                                   |                                |                        |
| New 🔳                        | Expansion                                     | System Relocation                                                                                                               | Change of Use 🗌                |                        |
| Facility Type: SFD           |                                               |                                                                                                                                 |                                |                        |
| Number of bedrooms:          | 3 Number of Occupants: 6                      | 0ther:                                                                                                                          |                                |                        |
| Design Wastewater Str        | ength: 🔳 Domestic                             | 🗌 High Strength 📃 Industria                                                                                                     | al Process Wastewater          |                        |
|                              |                                               | Proposed LTAR (Initial): <u>.3</u> Pr                                                                                           |                                |                        |
| Proposed Wastewater          | System Type*: Ilg                             | (Initial) Pump Req                                                                                                              | uired: 🗌 Yes 🔳 No 🗌            | May be required        |
| Proposed Wastewater          | System Type*: <u>IIg</u>                      | (Repair) Pump Req                                                                                                               | uired: 🗌 Yes 🔳 No 🗌            | May be required        |
| *Please include system       | classification for proposed waster            | vater system types in accordance with Rule                                                                                      | .1301 Table XXXII              |                        |
| Effluent Standard:           | 🛾 DSE 🗌 HSE 🗌 NSF/ANSI 40                     | ) 🗌 TS-I 🗌 TS-II 🗌 RCW                                                                                                          |                                |                        |
| Saprolite System (Initia     | I): 🗌 Yes 🔳 No 🛛 Saprolit                     | e System (Repair): 🗌 Yes 🔳 No                                                                                                   |                                |                        |
| Fill System (Initial): 🗌     | Yes 🔳 No If yes, specify: 🗌 Ne                | ew 🔲 Existing (when adding more than 6                                                                                          | inches of fill to system area  | a provide a fill plan) |
| Fill System (Repair):        | Yes 🔳 No If yes, specify: 🗌 N                 | ew 🗌 Existing (when adding more than 6                                                                                          | 6 inches of fill to system are | a provide a fill plan) |
| Usable Depth to LC (Ini      | tial) <sup>x</sup> : <u>44</u>                | Usable Depth to LC (Repair) <sup>x</sup> : 44                                                                                   | × Limiting Conditi             | on                     |
| Max. Trench Depth (Ini       | tial)‡: <u>18</u> Max. Tr                     | ench Depth (Repair) <sup>‡</sup> : <u>18</u> <i>#</i>                                                                           | Measured on the downhill       | side of the trench     |
| Artificial Drainage Requ     | uired: 🗌 Yes 🔳 No If yes, plea                | se specify details:                                                                                                             |                                |                        |
| Type of Water Supply:        | Private well Public well                      | Shared well  Municipal Supply                                                                                                   | Spring Other:                  |                        |
| Drainfield location mee      | ets requirements of Rule .0508: Ye            | es 🔳 No 🗌 Drainfield location meets r                                                                                           | requirements of Rule .0601:    | Yes 🔳 No 🗌             |
| Permit valid for: 🔳 Fiv      | e years [site plan submitted pursu            | ant to GS 130A-334(13a)] 🗌 No expiratio                                                                                         | n [plat submitted pursuant     | to GS 130A-334(7a)]    |
|                              | onform to the soil conditions an              | specified by permit. However, if needed<br>d slope correction parameters.                                                       |                                |                        |
|                              | Print Name: Steve Bristow #1167               |                                                                                                                                 |                                | es Suft for            |
| Licensed Soil Scientist S    | signature: _ Alan Distan                      |                                                                                                                                 | Date: 7/30/24                  |                        |
|                              | The LSS evaluation is being submi             | tted pursuant to and meets the requireme                                                                                        | nts of G.S. 130A-335(a2).      |                        |
|                              | ×                                             | See attached site sketch*                                                                                                       |                                | OF NOTIF               |
| NCDHHS/DPH/EHS/OSWP          |                                               |                                                                                                                                 |                                | Revised January 2024   |

#### CONSTRUCTION AUTHORIZATION FOR G.S. 130A-335(a2)

| <sub>County:</sub> <u>Harnett</u>      |                                                      |                                             | Pre-Construction Conference Required: Yes 🔳 No 🗌                                                                                                                                                                                                                                                |                                        |  |  |  |  |
|----------------------------------------|------------------------------------------------------|---------------------------------------------|-------------------------------------------------------------------------------------------------------------------------------------------------------------------------------------------------------------------------------------------------------------------------------------------------|----------------------------------------|--|--|--|--|
| PIN/Lot Identifier:                    | PIN/Lot Identifier: 9588-65-5260                     |                                             |                                                                                                                                                                                                                                                                                                 |                                        |  |  |  |  |
| Issued To: SDH Raleigh LLC             |                                                      |                                             |                                                                                                                                                                                                                                                                                                 |                                        |  |  |  |  |
|                                        | Property Location: 62 KNOLL WAY SANFORD NC, 27332    |                                             |                                                                                                                                                                                                                                                                                                 |                                        |  |  |  |  |
| AOWE/PE Plans/Ev                       | valuations Provided:                                 | Yes 🔳 No 🗌 If                               | yes, name and license number of AOWE/PE: Steve Bristow # 10                                                                                                                                                                                                                                     | 012E                                   |  |  |  |  |
| Facility Type: SFE                     | )                                                    |                                             |                                                                                                                                                                                                                                                                                                 |                                        |  |  |  |  |
| Number of bedroo                       | ms: <u>3</u> Numb                                    | er of Occupants: <u>6</u>                   | Other:                                                                                                                                                                                                                                                                                          |                                        |  |  |  |  |
| New                                    | Expansion                                            | Repair                                      | System Relocation                                                                                                                                                                                                                                                                               |                                        |  |  |  |  |
| Basement?                              | Yes                                                  | No                                          | Basement Fixtures? 🗌 Yes 🔳 No                                                                                                                                                                                                                                                                   |                                        |  |  |  |  |
| Crawl Space?                           | Yes                                                  | No                                          | Slab Foundation? 🔳 Yes 🗌 No                                                                                                                                                                                                                                                                     |                                        |  |  |  |  |
| Type of Wastewate                      | er System* <u>llg</u>                                |                                             | (Initial) Ilg                                                                                                                                                                                                                                                                                   | (Repair)                               |  |  |  |  |
| *Please include sys                    | stem classification fo                               | or proposed wastew                          | vater system types in accordance with Rule .1301 Table XXXII                                                                                                                                                                                                                                    |                                        |  |  |  |  |
| Design Daily Flow:                     | <u>360</u>                                           | GPD Wast                                    | ewater Strength: 🔳 Domestic 🛛 🗌 High Strength 🗌 Indust                                                                                                                                                                                                                                          | trial Process WW                       |  |  |  |  |
|                                        | 120 Section 53, Engi<br>ide engineering doc          |                                             | izing Low-flow Fixtures and Low-flow Technologies? 🗌 Yes 🔳 N                                                                                                                                                                                                                                    | lo                                     |  |  |  |  |
| Effluent Standard:                     | 🔳 DSE 🗌 HSE                                          | NSF/ANSI 40                                 | TS-I TS-II RCW                                                                                                                                                                                                                                                                                  |                                        |  |  |  |  |
| Type of Water Sup                      | ply: 🗌 Private well                                  | Public well                                 | Shared well Municipal Supply Spring Other:_                                                                                                                                                                                                                                                     |                                        |  |  |  |  |
| Installation Requir                    | ements/Conditions                                    | 1-15                                        |                                                                                                                                                                                                                                                                                                 |                                        |  |  |  |  |
| Septic Tank Size: _                    | 1000 gallons                                         | Total Trench/Bed                            | Length: <u>300</u> feet Trench/Bed Spacing: <u>9</u> feet on center                                                                                                                                                                                                                             |                                        |  |  |  |  |
|                                        | . <u>36</u> inches                                   | •                                           |                                                                                                                                                                                                                                                                                                 | Limiting condition                     |  |  |  |  |
| Soil Cover: 6                          | nches Slope Co                                       | rrected Maximum T                           | rench/Bed Depth <sup>‡</sup> : 18 inches <i><sup>‡</sup> Measured on the downhill</i> s                                                                                                                                                                                                         |                                        |  |  |  |  |
|                                        |                                                      |                                             | Requires more than 1 pump? 🗌 Yes 🔲 No                                                                                                                                                                                                                                                           | -                                      |  |  |  |  |
|                                        |                                                      |                                             | Grease Trap Size (if applicable): gallons                                                                                                                                                                                                                                                       |                                        |  |  |  |  |
|                                        |                                                      | 1000                                        | Pressure Manifold(s)                                                                                                                                                                                                                                                                            |                                        |  |  |  |  |
|                                        |                                                      |                                             | se specify details:                                                                                                                                                                                                                                                                             |                                        |  |  |  |  |
| -                                      |                                                      |                                             | gal agreements, please attach a copy of the agreement.)                                                                                                                                                                                                                                         |                                        |  |  |  |  |
|                                        |                                                      |                                             | No Declaration of Restrictive Covenants: Yes                                                                                                                                                                                                                                                    | No                                     |  |  |  |  |
|                                        |                                                      |                                             | quired [.0301(b)]: 🗌 Yes 🔳 No                                                                                                                                                                                                                                                                   |                                        |  |  |  |  |
|                                        |                                                      |                                             | n O&M Requirements:                                                                                                                                                                                                                                                                             |                                        |  |  |  |  |
| -                                      |                                                      |                                             | KUAW                                                                                                                                                                                                                                                                                            |                                        |  |  |  |  |
|                                        | 18in, trench insta                                   |                                             | pecified by permit. However, if needed the trench installation de slope correction parameters.                                                                                                                                                                                                  | pth can be as                          |  |  |  |  |
|                                        |                                                      |                                             |                                                                                                                                                                                                                                                                                                 |                                        |  |  |  |  |
| with the attached<br>Construction Auth | site sketch. <u>This Co</u><br>orization shall not b | onstruction Authori<br>be affected by a cha | reference into this permit and shall be met. Systems shall be instal<br><u>zation is subject to revocation if the site plan, plat, or the intended of</u><br>ange in ownership of the site. This Construction Authorization is su<br>1900, as applicable, and to the conditions of this permit. | <u>use changes.</u> The                |  |  |  |  |
| -                                      |                                                      |                                             |                                                                                                                                                                                                                                                                                                 | bject to compliance                    |  |  |  |  |
| AOWE/PE Print Na<br>AOWE/PE Signatur   | me: Steve Bristo<br>re: Alem Be                      | ter                                         |                                                                                                                                                                                                                                                                                                 |                                        |  |  |  |  |
|                                        | This AOWE/PE                                         | submittal is pursu                          | ant to and meets the requirements of G.S. 130A-335(a2) and (a5).                                                                                                                                                                                                                                | 10012E                                 |  |  |  |  |
|                                        |                                                      | *                                           | See attached site sketch*                                                                                                                                                                                                                                                                       | Certification<br>Number<br>10012E      |  |  |  |  |
| NCDHHS/DPH/EHS/C                       | DSWP                                                 |                                             | 4                                                                                                                                                                                                                                                                                               | Revised January 2024<br>Form A2CF-24.1 |  |  |  |  |
|                                        |                                                      |                                             |                                                                                                                                                                                                                                                                                                 |                                        |  |  |  |  |