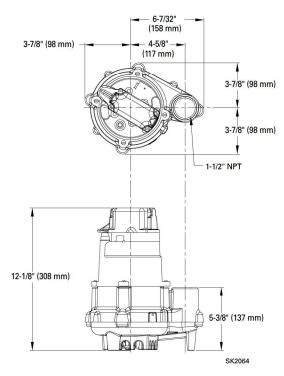

| ΙA        | Impeller Type        | Non-clogging vortex                         |
| 2         | Impeller             | Engineered thermoplastic                    |
|           | Hardware             | Stainless steel                             |
|           | Motor Shaft          | AISI 1215 steel                             |
|           | Gasket               | Neoprene                                    |

NOTE: The sizing of effluent systems normally requires variable level float(s) controls and properly sized basins to achieve required pumping cycles or dosing timers with nonautomatic pumps.

NOTE: See model comparison chart for specific details.

# US Tested to UL Standard UL778 and Certified to CSA Standard CSA22.2 No. 108







#### **MODEL 151**



#### **MODELS 152 & 153**



# TOTAL DYNAMIC HEAD FLOW PER MINUTE

| МО     | DEL      | 151           |        | 152            |        | 153            |        |
|--------|----------|---------------|--------|----------------|--------|----------------|--------|
| Feet   | Meters   | Gal.          | Liters | Gal.           | Liters | Gal.           | Liters |
| 5      | 1.5      | 50            | 189    | 69             | 261    | 77             | 291    |
| 10     | 3.0      | 45            | 170    | 61             | 231    | 70             | 265    |
| 15     | 4.6      | 38            | 144    | 53             | 201    | 61             | 231    |
| 20     | 6.1      | 29            | 110    | 44             | 167    | 52             | 197    |
| 25     | 7.6      | 16            | 61     | 34             | 129