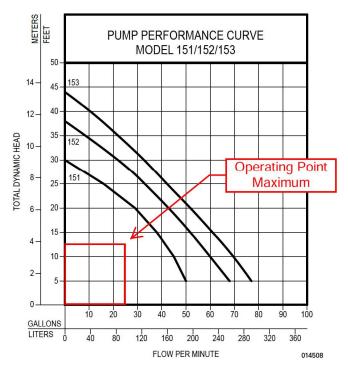

5    |
| 15     | 4.6      | 38            | 144    | 53             | 201    | 61             | 231    |
| 20     | 6.1      | 29            | 110    | 44             | 167    | 52             | 197    |
| 25     | 7.6      | 16            | 61     | 34             | 129    | 42             | 159    |
| 30     | 9.1      |               |        | 23             | 87     | 33             | 125    |
| 35     | 10.7     |               |        |                |        | 22             | 85     |
| 40     | 12.2     |               |        |                |        | 11             | 42     |
| Shut-c | ff Head: | 30 ft. (9.1m) |        | 38 ft. (11.6m) |        | 44 ft. (13.4m) |        |
|        |          |               |        |                |        |                |        |



| NA I - I |        | MODEL COMPARISON |       |    |      |      |    |     |    |         |        |
|----------|--------|------------------|-------|----|------|------|----|-----|----|---------|--------|
| Model    | Seal   | Mode             | Volts | Ph | Amps | HP   | Hz | Lbs | Kg | Simplex | Duplex |
| N151     | Single | Non              | 115   | 1  | 6.0  | 1/3  | 60 | 32  | 15 | 1       | 2 or 3 |
| E151     | Single | Non              | 230   | 1  | 3.0  | 1/3  | 60 | 32  | 15 | 1       | 2 or 3 |
| BN151    | Single | Auto             | 115   | 1  | 6.0  | 1/3  | 60 | 33  | 15 | *       | 2 or 3 |
| BE151    | Single | Auto             | 230   | 1  | 3.0  | 1/3  | 60 | 33  | 15 | *       | 2 or 3 |
| N152     | Single | Non              | 115   | 1  | 8.5  | 4/10 | 60 | 37