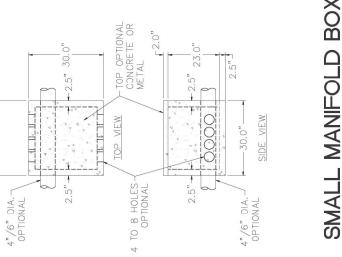

-----|-----------------------|
| l îo l              |                 | Master Set         |                                        | The telleternesi com  |
| SHEET NUMBER        |                 | Revision 3         | CORY BRANTLEY                          | Fax 919-573-0443      |
|                     |                 | Revision 2         | CONTACT:                               | Office 252-478-3721   |
| MANIFOLD BOX        |                 | Revision 1         | DATE: April 11, 2014                   |                       |
| TIAMS               | Ario , rr lingA | Original Submittal | 37 Pine Ridge Rd.<br>Zebulon, NC 27597 | .bA egbiA eni Y C     |
| BRANTLEY TANK MODEL | DATE            | REVISION NO.       | PREPARED FOR: David Brantley & Sons    | DVAID BEVALTEX & 20N2 |



-30.0"-

# SMALL MANIFOLD BOX



# **MODEL 112 Control Panel**

#### Single phase, simplex motor contactor control.

The Model 112 control panel provides a reliable means of controlling one 120, 208, or 240 VAC single phase pump in pump chambers, sump pump basins, irrigation systems and lift stations. Two control switches activate a magnetic motor contactor to turn the pump on and off. If an alarm condition occurs, an additional alarm switch activates the audio/visual alarm system.

#### PANEL COMPONENTS

- 1. Enclosure measures 8 x 8 x 4 inches (20.32 X 20.32 X 10.16 cm). Choice of NEMA 1 (steel for indoor use), or NEMA 4X (ultraviolet stabilized thermoplastic with removable mounting feet for outdoor or indoor use).
  - \* Options selected may increase enclosure size and change componen