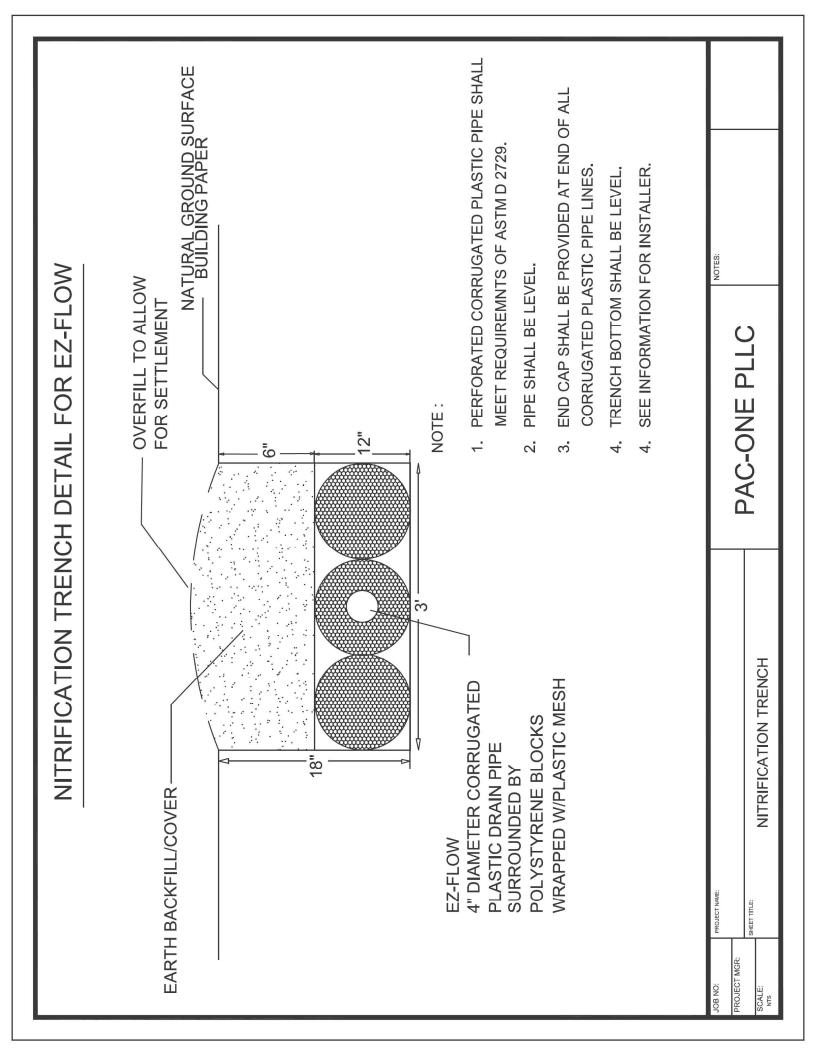

DEPARTMENT OF HEALTH AND HUMAN SERVICES
DIVISION OF PUBLIC HEALTH, ENVIRONMENTAL HEALTH SECTION
ON-SITE WATER PROTECTION BRANCH

| Sheet      |     | 3            |  |
|------------|-----|--------------|--|
| PROPERTY I | D#: | 9588-65-9326 |  |
| COLIN      | Tv. | IIA DNIETT   |  |