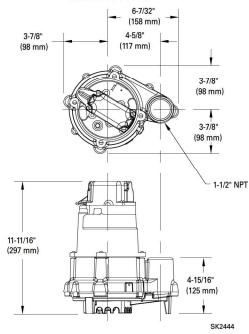

ic                          |
| ΙA        | Impeller Type        | Non-clogging vortex                         |
| 2         | Impeller             | Engineered thermoplastic                    |
|           | Hardware             | Stainless steel                             |
|           | Motor Shaft          | AISI 1215 steel                             |
|           | Gasket               | Neoprene                                    |

NOTE: The sizing of effluent systems normally requires variable level float(s) controls and properly sized basins to achieve required pumping cycles or dosing timers with nonautomatic pumps.

NOTE: See model comparison chart for specific details.

# US Tested to UL Standard UL778 and Certified to CSA Standard CSA22.2 No. 108







#### **MODEL 151**



#### **MODELS 152 & 153**



# TOTAL DYNAMIC HEAD FLOW PER MINUTE

| МО     | DEL      | 151           |        | 152            |        | 153            |        |
|--------|----------|---------------|--------|----------------|--------|----------------|--------|
| Feet   | Meters   | Gal.          | Liters | Gal.           | Liters | Gal.           | Liters |
| 5      | 1.5      | 50            | 189    | 69             | 261    | 77             | 291    |
| 10     | 3.0      | 45            | 170    | 61             | 231    | 70             | 265    |
| 15     | 4.6      | 38            | 144    | 53             | 201    | 61             | 231    |
| 20     | 6.1      | 29            | 110    | 44             | 167    | 52             | 197    |
| 25     | 7.6      | 16            |