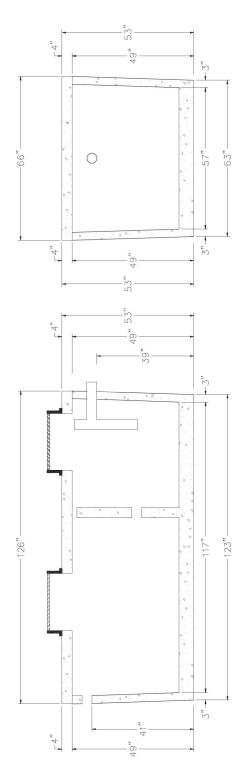

| E443-0443               |
| SHEET NUMBER        |                | Revision 3         | CORY BRANTLEY                       |                         |
|                     | -              | Revision 2         | CONTACT:                            | OHICE 252-478-3721      |
| 1                   |                |                    | DATE : April 11, 2014               | Zebulon, NC 27597       |
| 667 TS 000,         |                | Revision 1         | Zepnjou' NC SJ297                   | 37 Fine Ridge Fid.      |
| BRANTLEY TANK MODEL | April 11, 2014 | Original Submittal | 37 Pine Ridge Rd.                   | DVAID BEVALTEX & SONS   |
| BRANT EY TANK 14275 | JIAG           | REVISION NO.       | PREPARED FOR: David Brantley & Sons | Sieos v mannitud umva   |



NON TRAFFIC BEARING

1,000 ST 499

| 1 10 1              |                |                    |                                     | linstaller•gmail.com        |
|---------------------|----------------|--------------------|-------------------------------------|-----------------------------|
| f fo f              |                | Master Set         |                                     | and in an and in the site.  |
| SHEET NUMBER        |                | & noisive 3        | CORY BRANTLEY                       | Fax 919-573-0443            |
|                     |                |                    | CONTACT:                            | OHICE 252-478-3721          |
|                     |                | Revision 2         | com to wish com-                    | Zepriou' NC 2