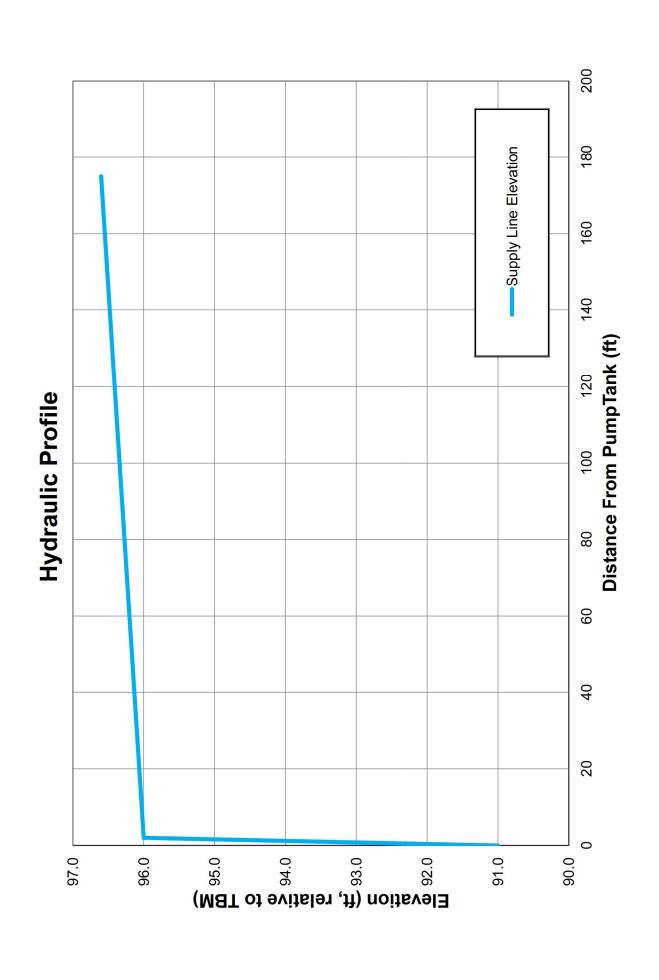

| Pump Time    | 5.46          |                                 | Tank gal/in       | 20.00             | _                            |                | (ltar + 5%)    | 0.42      |
|                    | wn in Inches | 6.8           |                                 | Elev. Head        | 5.60              | _                            |                | ,              |           |
|                    | Line Length  | 175           | Scour                           | Velocity (ft/sec) |                   | _                            |                |                |           |
| Comments:          |              |               |                                 |                   |                   | _                            |                |                |           |



| 7 10 7              |                |                    |                                     | linstaller•gmail.com    |
|---------------------|----------------|--------------------|-------------------------------------|-------------------------|
| l 10 l              |                | Master Set         |                                     | are a linear all atorit |
|                     |                | Revision 3         |                                     | E443-0443               |
| SHEET NUMBER        |                | Revision 3         | CORY BRANTLEY                       |                         |
|                     | -              | Revision 2         | CONTACT:                            | OHICE 252-478-3721      |
| 1                   |                |