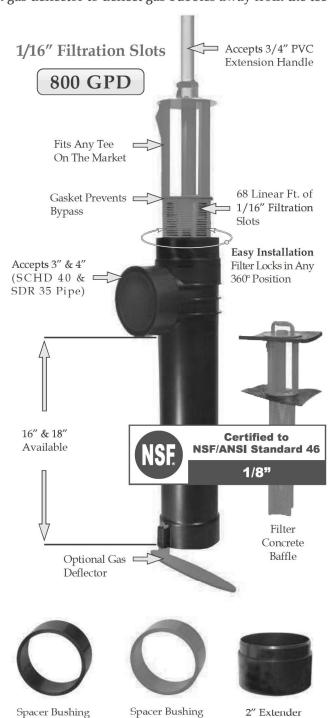

3. Glue the filter housing to the outlet pipe, or use a Polylok Extend & Lok if not enough pipe exists.
- 4. Insert the PL-68 filter into tee.
- 5. Replace and secure the septic tank cover.

#### PL-68 Maintenance:

The PL-68 Effluent Filter will operate efficiently for several years under normal conditions before requiring cleaning. It is recommended that the filter be cleaned every time the tank is pumped, or at least every three years.

- 1. Do not use plumbing when filter is removed.
- 2. Pull PL-68 out of the tee.
- 3. Hose off filter over the septic tank. Make sure all solids fall back into septic tank.
- 4. Insert filter back into tee/housing.

#### **Related Products:**

PL-68 Filter Concrete Baffle

Extend & Lok<sup>TM</sup>



Extend & Lok™ Easily installs into existing tanks.



4" SCHD 40

to 110mm Pipe

4" SCHD 40

to SDR 35

|                     |                 |                    |                                        | Jinstaller•gmail.com  |
|---------------------|-----------------|--------------------|----------------------------------------|-----------------------|
| l îo l              |                 | Master Set         |                                        | The telleternesi com  |
| SHEET NUMBER        |                 | Revision 3         | CORY BRANTLEY                          | Fax 919-573-0443      |
|                     |                 | Revision 2         | CONTACT:                               | Office 252-478-3721   |
| MANIFOLD BOX        |                 | Revision 1         | DATE: April 11, 2014                   |