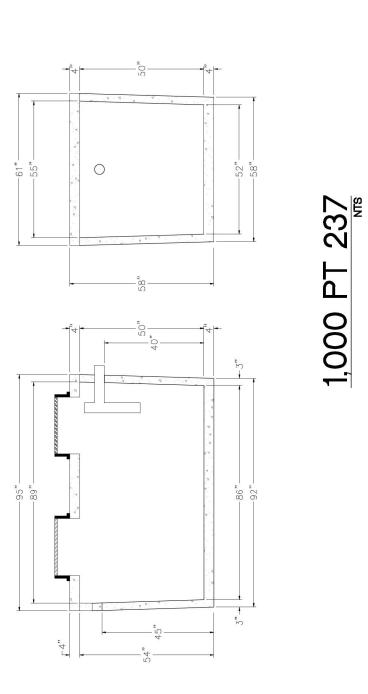

-0443            |
|                     |                |                    | CONTACT:                            | OHICE 252-478-3721          |
|                     |                | Revision 2         | com to wish com-                    | Zepriou' NC 27597           |
|                     |                | Revision 1         | DATE: April 11, 2014                |                             |
| 1,000 PT 237        |                | 1 noisive9         | Zepnjou' NC S1281                   | 37 Pine Ridge Rd.           |
| BRWITET TANK WODEL  | ≯10S ,11 linqA | Original Submittal | 37 Pine Ridge Rd.                   | SNOS & AALD BKYNLLEX & SONS |
| ECONT MINT VE INASE | DATE           | REVISION NO.       | PREPARED FOR: David Brantley & Sons | Sitos v Ma imit da din ra   |



NON TRAFFIC BEARING

Productinformation presented here reflects conditions at time of publication. Consult factory regarding discrepancies or inconsistencies.



SECTION: 2.15.080 FM2784 1017 Supersedes 0315

# TECHNICAL DATA SHEET

# **DOSE-MATE SERIES**

Models 151, 152, 153 Effluent Pumps

#### PRODUCT SPECIFICATIONS

|           | PRODUC               | SPECIFICATIONS                              |
|-----------|----------------------|---------------------------------------------|
|           | Horse Power          | 1/3 (151), 4/10 (152), 1/2 (153)            |
|           | Voltage              | 115 or 230                                  |
| ~         | Phase                | 1 Ph                                        |
| 2         | Hertz                | 60 Hz