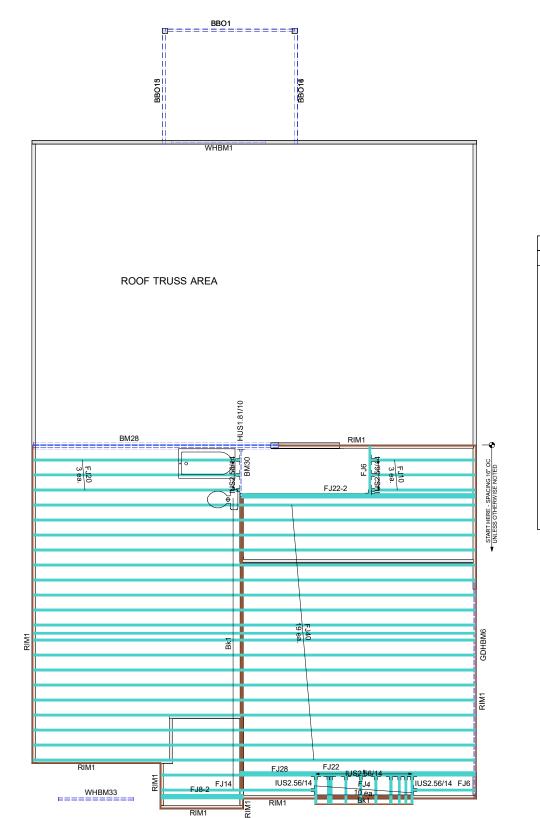

WHBM34

| Products |          |                                 |       |         |  |
|----------|----------|---------------------------------|-------|---------|--|
| PlotID   | Length   | Product                         | Plies | Net Qty |  |
| FJ40     | 40-00-00 | 14" NI-40x                      | 1     | 19      |  |
| FJ28     | 28-00-00 | 14" NI-40x                      | 1     | 1       |  |
| FJ22     | 22-00-00 | 14" NI-40x                      | 1     | 1       |  |
| FJ22-2   | 22-00-00 | 14" NI-40x                      | 2     | 2       |  |
| FJ20     | 20-00-00 | 14" NI-40x                      | 1     | 3       |  |
| FJ14     | 14-00-00 | 14" NI-40x                      | 1     | 1       |  |
| FJ10     | 10-00-00 | 14" NI-40x                      | 1     | 3       |  |
| FJ8-2    | 8-00-00  | 14" NI-40x                      | 2     | 2       |  |
| FJ6      | 6-00-00  | 14" NI-40x                      | 1     | 2       |  |
| FJ4      | 4-00-00  | 14" NI-40x                      | 1     | 10      |  |
| WHBM1    | 10-00-00 | 1 3/4" x 9 1/4" (2.0E 3100) LVL | 2     | 2       |  |
| WHBM34   | 10-00-00 | 1 3/4" x 9 1/4" (2.0E 3100) LVL | 2     | 2       |  |
| WHBM33   | 8-00-00  | 1 3/4" x 9 1/4" (2.0E 3100) LVL | 2     | 2       |  |
| BM30     | 6-00-00  | 1 3/4" x 14" (2.0E 3100) LVL    | 1     | 1       |  |
| BM28     | 22-00-00 | 1 3/4" x 23 7/8" LVL            | 4     | 4       |  |
| GDHBM6   | 20-00-00 | 1 3/4" x 23 7/8" LVL            | 2     | 2       |  |
| RIM1     | 12-00-00 | 1 1/8" x 14" APA Rim Board      | 1     | 11      |  |
| Bk1      | 29-00-00 | 14" NI-40x                      | 1     | 1       |  |

| Connector Summary |         |            |  |  |
|-------------------|---------|------------|--|--|
| Qty               | Manuf   | Product    |  |  |
| 1                 | Simpson | HUS1.81/10 |  |  |
| 3                 | Simpson | IUS2.56/14 |  |  |
| 1                 | Simpson | IUS2.56/14 |  |  |
| 15                | Simpson | IUS2.56/14 |  |  |