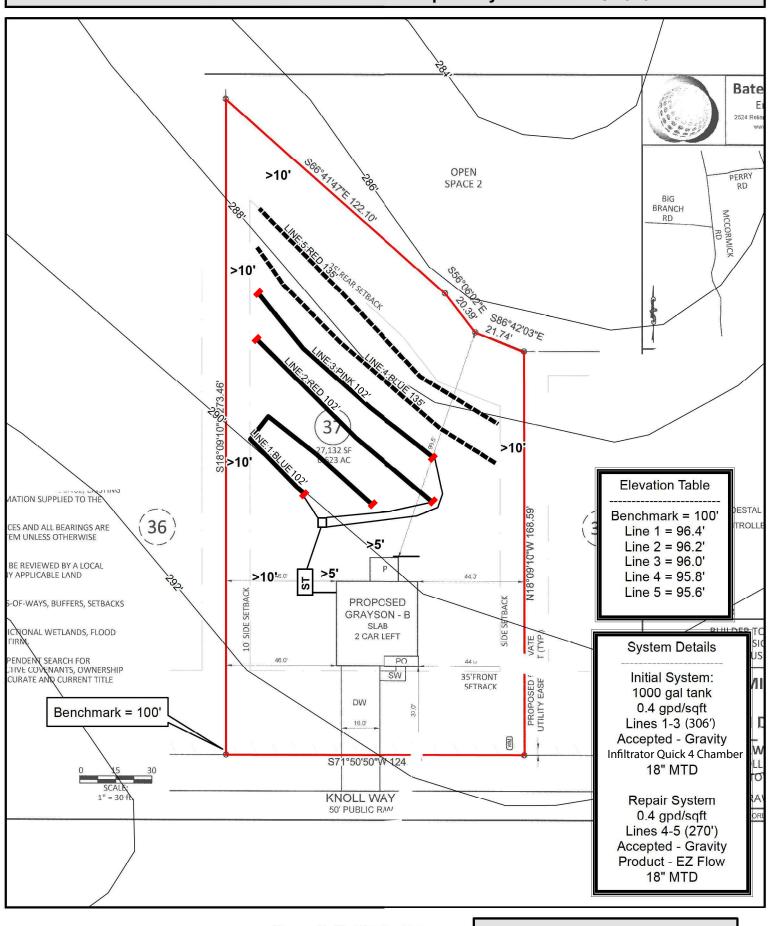

Ownership: Smith Douglas Builders Natascha Clark nclark@smithdouglas.com 760.485.4115

Septic System Installer: Ricky Noto A and R Residential 845-742-8576

Harnett County Health Department:

The septic drainfield was installed with a Infiltrator Quick 4 Connect System adding two endcaps to the lines. This resulted in an increased line length to 102' as seen in the attached "As Built" diagram

## Lot 37 Briarwood Bluff :: Septic Layout Detail "As Built"

Map provided by PAC-One LLC |:| Locations are approximations and |:| |:| are provided for reference only |:| Parcel data provided by: Harnett County Elevation data provided by: NCDOT