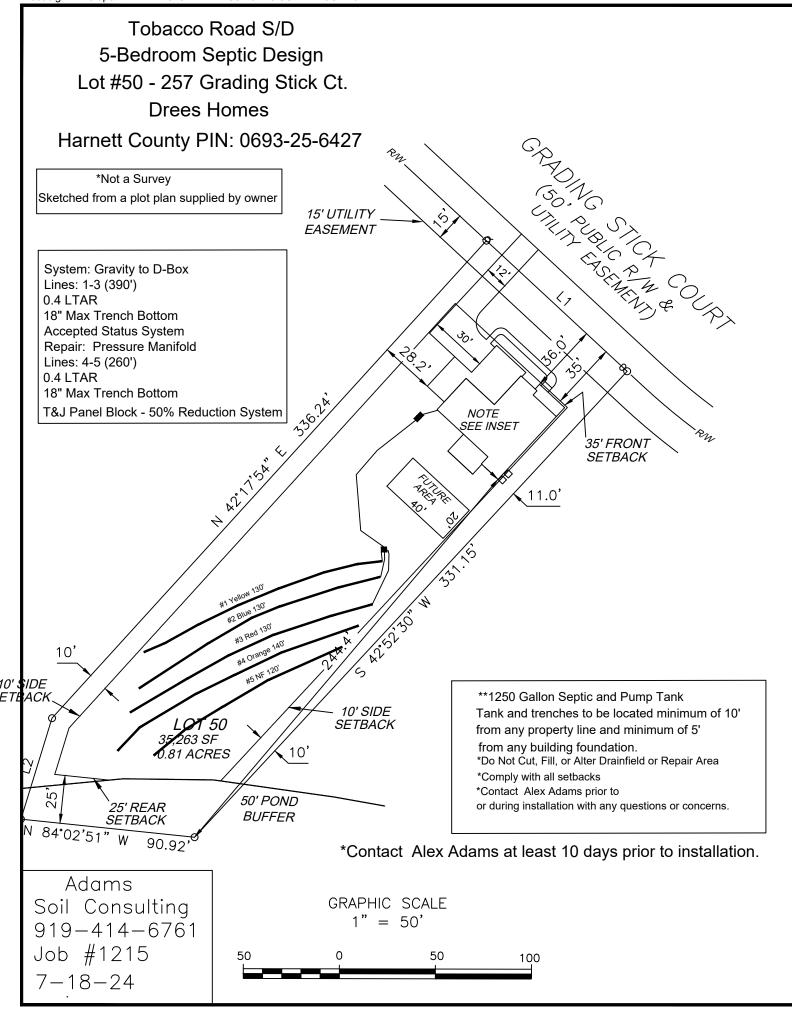

RE: Tobacco Road -Lot #50, 257 Grading Stick Ct.. - Angier, NC - 5-bedroom Single Family Residence (PIN# 0693-25-6427)

To whom it may concern:

Adams Soil Consulting (ASC) conducted a preliminary soil evaluation on the above referenced parcel to determine the areas of soils which are suitable for subsurface wastewater disposal systems (conventional & LPP). The soil/site evaluation was performed using hand auger borings during moist soil conditions based on the criteria found in the State Subsurface Rules 15ANCAC 18E. From this evaluation, ASC is providing the attached septic system design for a new single-family home sized for a 600 gallon/day septic system.

The suitable soils found on the subject property were somewhat variable in the initial and repair areas. The area designated for the initial/primary septic system (see attached septic plan) was found to contain soils with greater than 24 inches in depth before a restrictive horizon was encountered.

The initial and primary septic fields for the new home were sized based on a flow rate of 600 gallons/day and utilizing Accepted Status system for the initial and a PPBPS repair system. Any unauthorized site disturbance, filling, soil removal, or layout changes may result in the permit being revoked.

The septic installer contractor shall install the repair (if needed) system on contour, see attached site plan for the primary system and repair. No underground utilities, water lines, or sprinkler systems shall be placed into the initial or repair septic areas. Installation must meet all state and local county regulations for septic system installation. The trenches must be installed in the same location as the site plan. If flags trench flags are missing at the time of installation, they must be remarked by Adams Soil Consulting staff. Contact Alex Adams at 919-414-6761. A preconstruction conference is required with the septic installer prior to construction activities at least 14 days in advance of construction activities.