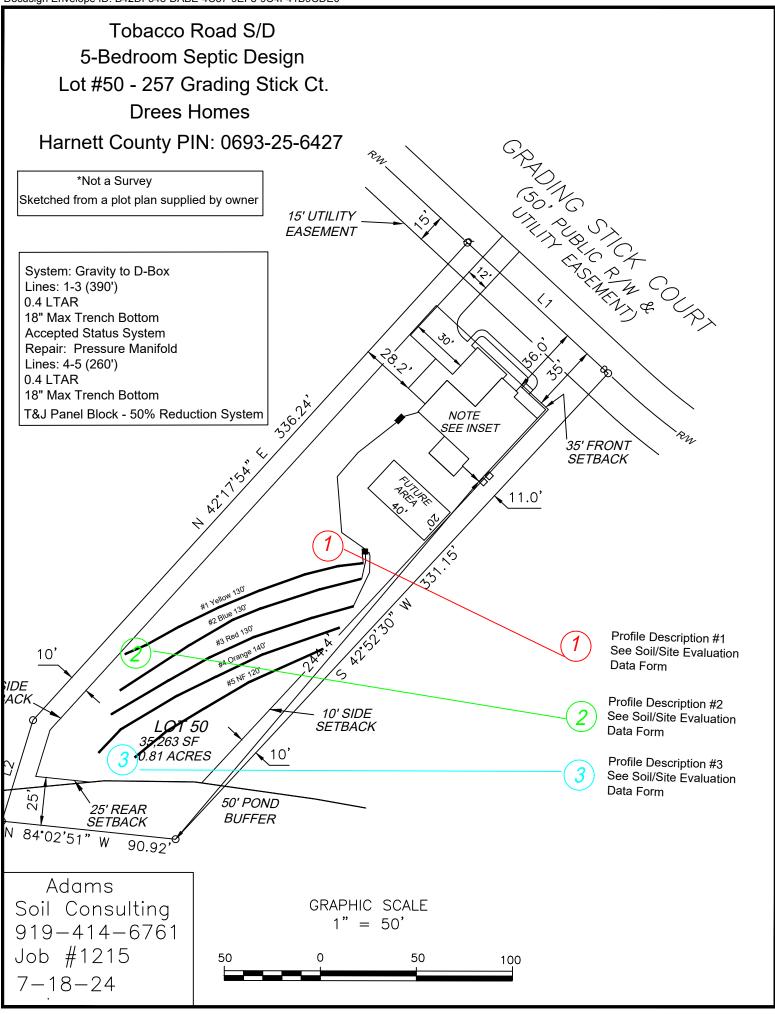

RE: Tobacco Road -Lot #50, 257 Grading Stick Ct.. - Angier, NC - 5-bedroom Single Family Residence (PIN# 0693-25-6427)

To whom it may concern:

Adams Soil Consulting (ASC) conducted a preliminary soil evaluation on the above referenced parcel to determine the areas of soils which are suitable for subsurface wastewater disposal systems (conventional & LPP). The soil/site evaluation was performed using hand auger borings during moist soil conditions based on the criteria found in the State Subsurface Rules 15ANCAC 18E. From this evaluation, ASC is providing the attached septic system design for a new single-family home sized for a 600 gallon/day septic system.

The suitable soils found on the subject property were somewhat variable in the initial and repair areas. The area designated for the initial/primary septic system (see attached septic plan) was found to contain soils with greater than 24 inches in depth before a restrictive horizon was encountered.

The initial and primary septic fields for the new home were sized based on a flow rate of 600 gallons/day and utilizing Accepted Status system for the initial and a PPBPS repair system. Any unauthorized site disturbance, filling, soil removal, or layout changes may result in the permit being revoked.

The septic installer contractor shall install the repair (if needed) system on contour, see attached site plan for the primary system and repair. No underground utilities, water lines, or sprinkler systems shall be placed into the initial or repair septic areas. Installation must meet all state and local county regulations for septic system installation. The trenches must be installed in the same location as the site plan. If flags trench flags are missing at the time of installation, they must be remarked by Adams Soil Consulting staff. Contact Alex Adams at 919-414-6761. A preconstruction conference is required with the septic installer prior to construction activities at least 14 days in advance of construction activities.