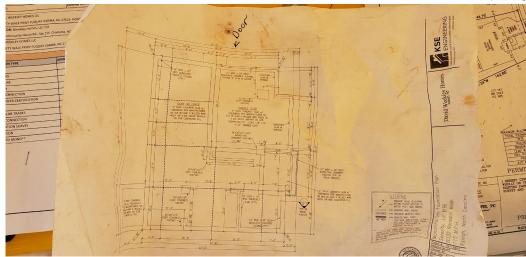

- The materials/condition of the monoslab foundation bearing soils were visually observed, qualitatively probed, and subjected to Static Cone Penetrometer (SCP) testing. Based on our observations and analysis, and providing that the monoslab footing soils have not been exposed to inclement weather after our site visit, the in-situ soils were noted as being adequate to support the anticipated loading conditions (2000 PSF).
- 2. The existing excavated monoslab footing and slab preparation was visually observed with regard to compliance with the project plans and applicable provisions of the 2018 North Carolina Residential Building Code. Based on our visual observations and analysis, the existing monoslab footing was prepared in general accordance with the project plans and applicable provisions of the 2018 North Carolina Residential Building Code.