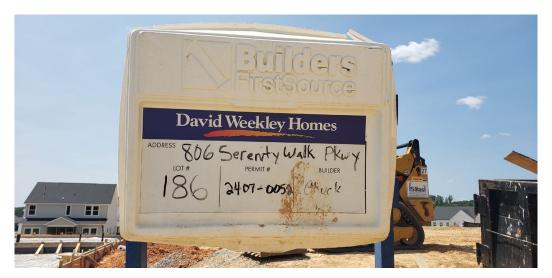

Email: cmincho@dwhomes.com

Reference: Engineering Services

Permit # SFD2407-0052 Serenity - Lot 186 806 Serenity Walk Pkwy Fuquay-Varina, NC 27526 TE&D Project No.: 2401-020722

To Whom It May Concern;

As requested by the client, a representative of Tyndall Engineering & Design, PA (TE&D) was on-site to observe the following items: