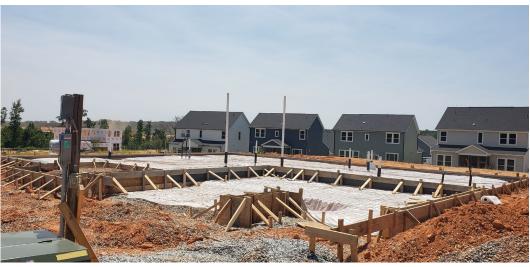

- The materials/condition of the monoslab foundation bearing soils were visually observed, qualitatively probed, and subjected to Static Cone Penetrometer (SCP) testing. Based on our observations and analysis, and providing that the monoslab footing soils have not been exposed to inclement weather after our site visit, the in-situ soils were noted as being adequate to support the anticipated loading conditions (2000 PSF).
- 2. The existing excavated monoslab footing and slab preparation was visually observed with regard to compliance with the project plans and applicable provisions of the 2018 North Carolina Residential Building Code. Based on our visual observations and analysis, the existing monoslab footing was prepared in general accordance with the project plans and applicable provisions of the 2018 North Carolina Residential Building Code.