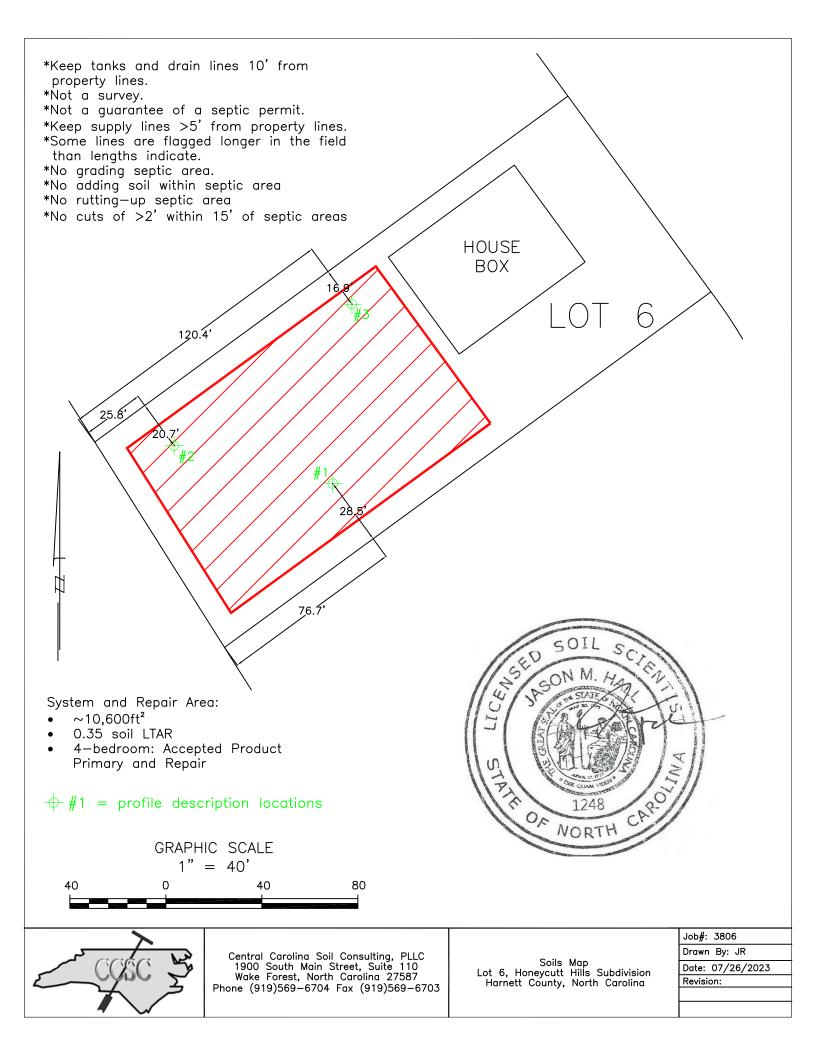

The lot is proposed to have a 4-bedroom system for the house. A septic system field layout was completed based on the house location and property lines surveyed in the field.

The proposed Initial system for the house is a Pressure Manifold distribution using lines 1-5 totaling 400 feet of accepted product (EZ-Flow). The repair field is a Pressure Manifold distribution using lines 6-10 totaling 400 feet of accepted product (EZ-Flow). The septic and pump tanks for the house should be minimum 1,200 gallons each with risers. The septic and pump tank should also have pressed in rubber boots on both the inlets and the outlets of the tanks.

Based on the findings during the field evaluation, the area on the attached map has at least 37 inches (initial) and 37 inches (repair) of provisionally suitable soils for a modified conventional septic system. The assigned LTAR for the site is 0.325 gal/day/ft² with a maximum depth of 22 inches for the initial system installation of the drain lines due to slope correction. The assigned LTAR for the site is 0.325 gal/day/ft² with a maximum depth of 22 inches for the repair system installation of the drain lines due to slope correction.

### Septic Installation:

The septic system for the lot should be installed during dry soil conditions (no rain events within 72 hours). The septic system should be installed on contour while maintaining all required setbacks.

Setbacks: (see septic design page for locations)

- Septic and Pump Tanks (see septic design)
  - o 10' minimum from property lines
  - o 5' minimum from house
- Septic Lines (see septic design)
  - o 10' minimum from property lines
  - o 5' minimum from house
- Manifold's and D-Box's (see septic design)
  - o 10' minimum from property lines
- Supply Lines (see septic design)
  - o 5' minimum from property lines

#### Grading:

No grading should be completed within the initial and repair septic areas that change the natural grade of the area. There should be no cutting or filling within the septic areas as well. When grading the lot, no cuts of 2' or greater should be within 15' of the septic areas. If a cut is required near the septic area, keep the cut around 6-8 inches in depth.

#### HOUSE:

- Initial System: Pressure Manifold, lines 1-5 totaling 400' (see layout)
- Repair System: Pressure Manifold, lines 6-10 totaling 400' (see layout)
- 480 gal/day flow rate (4-bedroom)
- 1,200 gallon septic and pump tanks with risers and pressed in rubber boots on both the inlet and outlet ends
- 22" maximum trench depth
- 0.325 LTAR
- No grading/filling septic areas
- No cuts >2' within 15' of septic areas
- Keep tanks and drain lines 10' from property lines
- Keep supply line >5' property lines
- Install in dry soil conditions (No rain events within 72 hours)
- Maintain natural contours when clearing the lot

Sincerely,

Jason Hall

NC Licensed Soil Scientist #1248 AOWE certification number 10004E

Encl: Soil Map & septic layout

Sheet:

Property ID: 0663-60-9919

Lot #: 6 File #: AppID: