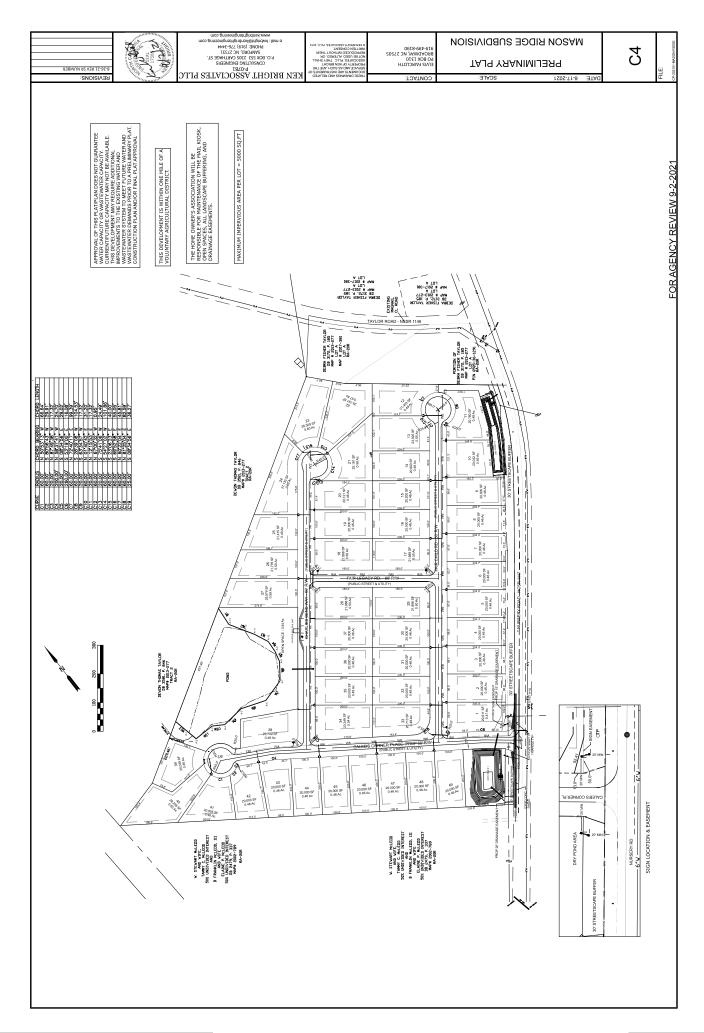

| Owner or Legal Representative Information:                                                                                                                                                                                                         |  |  |  |  |  |  |  |
|----------------------------------------------------------------------------------------------------------------------------------------------------------------------------------------------------------------------------------------------------|--|--|--|--|--|--|--|
| Name: D.R. Horton Inc.                                                                                                                                                                                                                             |  |  |  |  |  |  |  |
| Mailing address: 2000 Aerial Center Parkway, Suite 110A City: Morrisville State: NC Zip: 27560                                                                                                                                                     |  |  |  |  |  |  |  |
| Phone: <u>919.760.9668</u> Email: mrlee@drhorton.com                                                                                                                                                                                               |  |  |  |  |  |  |  |
| Phone:Email:Email:Email:                                                                                                                                                                                                                           |  |  |  |  |  |  |  |
| Authorized Onsite Wastewater Evaluator Information:                                                                                                                                                                                                |  |  |  |  |  |  |  |
| Name:     Thomas Boyce, LSS, AOWE     Certification #: 10006E                                                                                                                                                                                      |  |  |  |  |  |  |  |
| Mailing address: PO Box 865 City: West End State: NC Zip: 27376                                                                                                                                                                                    |  |  |  |  |  |  |  |
| Phone: (910)295-1899 Email: info@owpnc.com                                                                                                                                                                                                         |  |  |  |  |  |  |  |
|                                                                                                                                                                                                                                                    |  |  |  |  |  |  |  |
| Site Location Information:                                                                                                                                                                                                                         |  |  |  |  |  |  |  |
| Site address: Lot 47- Masons Ridge -TBD Nursery Rd Spring Lake , NC 28390                                                                                                                                                                          |  |  |  |  |  |  |  |
| Tax parcel identification number or subdivision lot, block number of property: Part of 0505-15-3556                                                                                                                                                |  |  |  |  |  |  |  |
| County: Harnett                                                                                                                                                                                                                                    |  |  |  |  |  |  |  |
|                                                                                                                                                                                                                                                    |  |  |  |  |  |  |  |
| System Information:<br>Wastewater System Type: III(g)-Accepted                                                                                                                                                                                     |  |  |  |  |  |  |  |
| Daily Design Flow: 480                                                                                                                                                                                                                             |  |  |  |  |  |  |  |
| Daily Design Flow:       480         Saprolite System:       Yes X       No         Subsurface Operator Required:       Yes X       No         Water Supply Type:       Private Well X       Public Water Supply       Spring       Other:         |  |  |  |  |  |  |  |
| Water Supply Type:    Private Well X Public Water Supply Spring Other:                                                                                                                                                                             |  |  |  |  |  |  |  |
| Facility Type:                                                                                                                                                                                                                                     |  |  |  |  |  |  |  |
| X Residential 4 # Bedrooms Max 8 Maximum # of Occupants                                                                                                                                                                                            |  |  |  |  |  |  |  |
| Business Type of Business and Basis for Flow:                                                                                                                                                                                                      |  |  |  |  |  |  |  |
| Public Assembly Type of Public Assembly and Basis for Flow:                                                                                                                                                                                        |  |  |  |  |  |  |  |
|                                                                                                                                                                                                                                                    |  |  |  |  |  |  |  |
| Required Attachments:                                                                                                                                                                                                                              |  |  |  |  |  |  |  |
| X       Plat or Site Plan         X       Evaluation of Soil and Site Features by Licensed Soil Scientist                                                                                                                                          |  |  |  |  |  |  |  |
|                                                                                                                                                                                                                                                    |  |  |  |  |  |  |  |
| Attest: On this the 20 day of September, 2023 by signature below I hereby attest that the information required to be included with this NOI to Construct is accurate and complete to the best of my knowledge. Furthermore, I hereby attest that I |  |  |  |  |  |  |  |
| have adhered to the laws and rules governing onsite wastewater systems in the state of North Carolina.                                                                                                                                             |  |  |  |  |  |  |  |
| This NOI shall expire on 20 day of September, 2028.                                                                                                                                                                                                |  |  |  |  |  |  |  |
| Signature of Authorized Onsite Wastewater Evaluator:                                                                                                                                                                                               |  |  |  |  |  |  |  |
| Signature of Authorized Onsite Wastewater Evaluator: <u>France Beyle</u><br>Signature of Owner or Legal Representative: <u>Robert C. Stuart</u>                                                                                                    |  |  |  |  |  |  |  |
| Disclosure: The owner may apply for a building permit for the project upon submitting a complete NOI to Construct and the fee                                                                                                                      |  |  |  |  |  |  |  |
| required (if any) to the local health department. An onsite wastewater system authorized by an authorized onsite wastewater evaluator shall be transferable to a new owner with the consent of the authorized onsite wastewater evaluator.         |  |  |  |  |  |  |  |
| Local Health Department Receipt Acknowledgement:                                                                                                                                                                                                   |  |  |  |  |  |  |  |
| Signature of Local Health Department Representative:Date:                                                                                                                                                                                          |  |  |  |  |  |  |  |