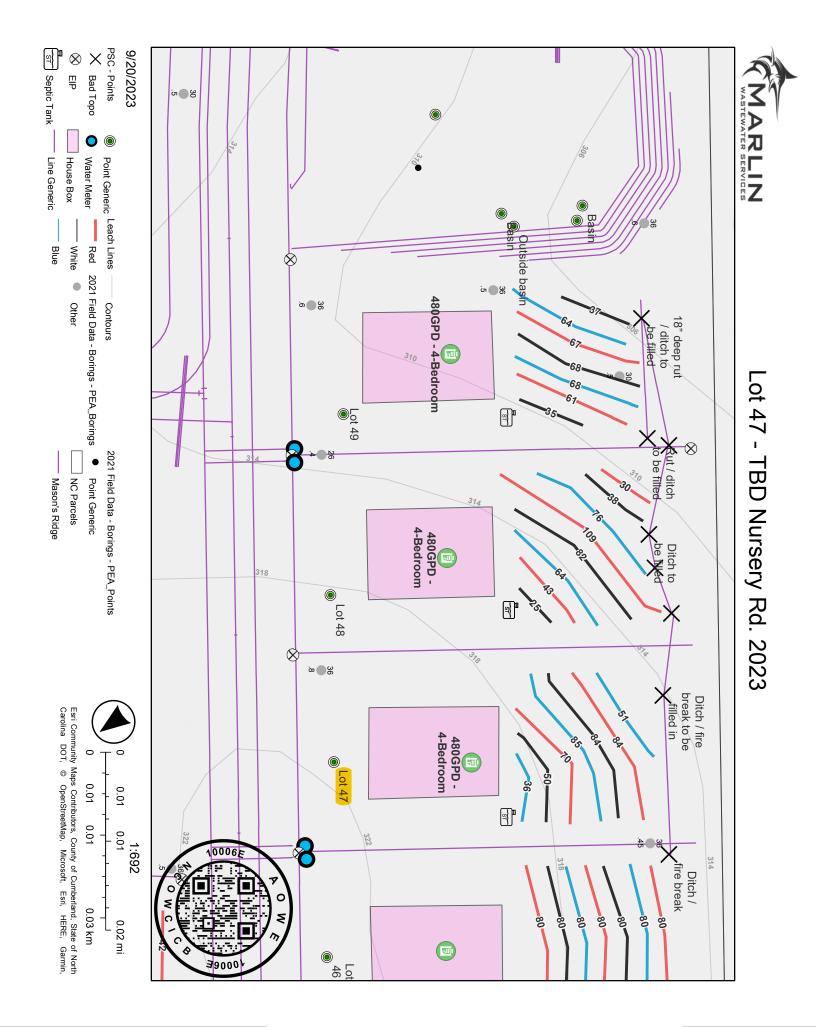

Lot 47- TBD Nursery Rd.

| Long                     | -78.99094699983420      | -78.99038250030630 |
|--------------------------|-------------------------|--------------------|
| Lat                      | 35.276592166990900      | 35.27681933327330  |
| Boring_Typ               | Conv                    | Conv               |
| Depth_of_U               | 36                      | 36                 |
| LTAR                     | 0.45                    | 0.8                |
| Slope                    | 6                       | 6                  |
| Notes                    | 0-24 LS 24-36 SCL       | 0-36 LS            |
|                          |                         |                    |
| Septic_Tank_Capacity     | 1,000 Gallon            |                    |
| Pump_Tank_Capacity       | 1,000 Gallon(If Needed) |                    |
| Initial_System_Type      | Accepted                | SEDSOILS           |
| Line_Length_Initial      | 270                     | LUNDAS J. BU       |
| Max_Depth_Initial        | 18                      | A Friday O         |
| Repair_System_Type       | PPBPS (Horizontal)      |                    |
| Line_Length_Repair       | 180                     | OF NORTH CA        |
| Max_Depth_Repair         | 18                      |                    |
| Distribution_Method      | Parallel or Serial      |                    |
| Initial_LTAR             | 0.45                    |                    |
| Repair_LTAR              | 0.45                    |                    |
| GPD                      | 480GPD - 4-Bedroom      |                    |
| System_Description_Notes | Lot 47                  |                    |