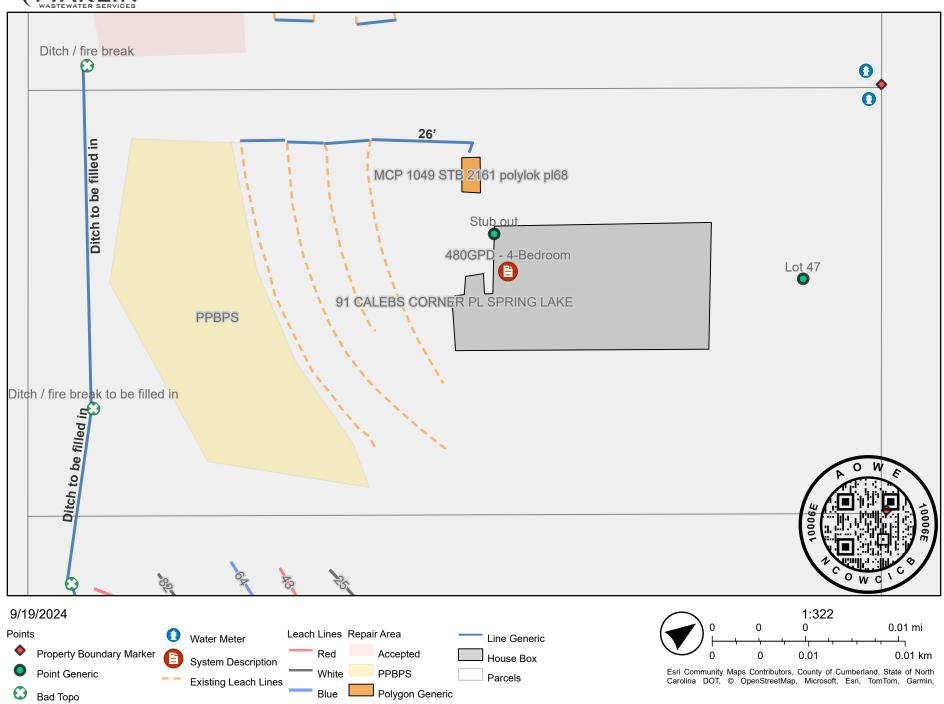

# AUTHORIZATION TO OPERATE (ATO)

Lot 47 - 91 Calebs Corner PL. Spring Lake, NC 28390

## Lot 47 - 91 Calebs Corner PL. 2024