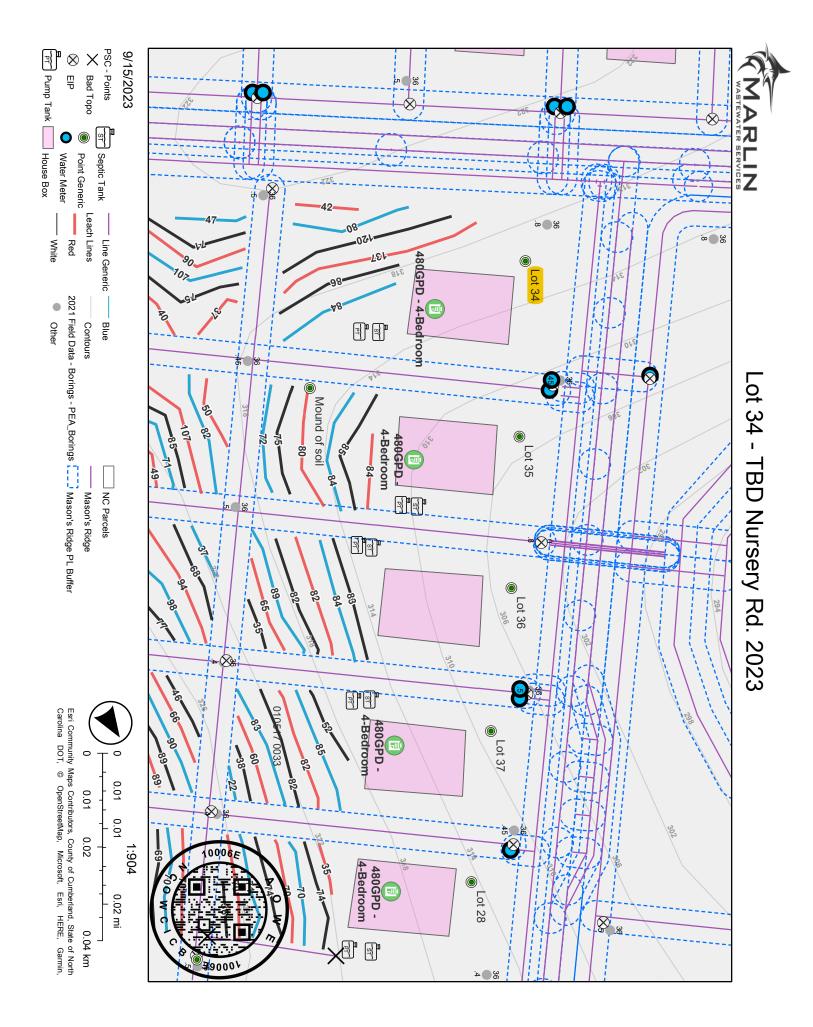

# Lot 34- TBD Nursery Rd

| WASTEWATER SERVICES      |                    |                    |
|--------------------------|--------------------|--------------------|
| Long                     | -78.9910018329991  | -78.99084249971550 |
| Lat                      | 35.27746450019850  | 35.27771499999060  |
| Boring_Typ               | Conv               | Conv               |
| Depth_of_U               | 36                 | 36                 |
| LTAR                     | 0.8                | 0.45               |
| Slope                    | 8                  | 8                  |
| Notes                    | 0-36 LS            | 0-30 LS 30-36 SCL  |
|                          |                    |                    |
| Septic_Tank_Capacity     | 1,000 Gallon       |                    |
| Pump_Tank_Capacity       | 1,000 Gallon       |                    |
| Initial_System_Type      | Accepted           | AND SED SC         |
| Line_Length_Initial      | 267                | E E                |
| Max_Depth_Initial        | 24                 | I THE LEVEL        |
| Repair_System_Type       | Accepted           | ~ NORT             |
| Line_Length_Repair       | 267                |                    |
| Max_Depth_Repair         | 24                 |                    |
| Distribution_Method      | Parallel or Serial |                    |
| Initial_LTAR             | 0.45               |                    |
| Repair_LTAR              | 0.45               |                    |
| GPD                      | 480GPD - 4-Bedroom |                    |
| System_Description_Notes | Lot 34             |                    |

| Owner or Legal Representative Information:         Name:       D.R. Horton Inc.         Mailing address:       2000 Aerial Center Parkway, Suite 110A City: Morrisville       State: NC Zip: 27560         Phone:       919.760.9668       Email: mrlee@drhorton.com                                                                                                                                                                                                                                                                                                                                                                                                                                                                                                                                                                                                                                                                |  |  |  |  |  |  |  |
|-------------------------------------------------------------------------------------------------------------------------------------------------------------------------------------------------------------------------------------------------------------------------------------------------------------------------------------------------------------------------------------------------------------------------------------------------------------------------------------------------------------------------------------------------------------------------------------------------------------------------------------------------------------------------------------------------------------------------------------------------------------------------------------------------------------------------------------------------------------------------------------------------------------------------------------|--|--|--|--|--|--|--|
| Authorized Onsite Wastewater Evaluator Information:         Name:       Thomas Boyce, LSS, AOWE         Mailing address:       PO Box 865         City:       West End         State:       NC         Zip:       27376         Phone:       (910)295-1899         Email:       info@owpnc.com                                                                                                                                                                                                                                                                                                                                                                                                                                                                                                                                                                                                                                      |  |  |  |  |  |  |  |
| Site Location Information:         Site address:       Lot 34- Masons Ridge -TBD Nursery Rd Spring Lake , NC 28390         Tax parcel identification number or subdivision lot, block number of property:       Part of 0505-15-3556         County:       Harnett                                                                                                                                                                                                                                                                                                                                                                                                                                                                                                                                                                                                                                                                  |  |  |  |  |  |  |  |
| System Information:         Wastewater System Type:         Daily Design Flow:         480         Saprolite System:         Yes         X         No         Subsurface Operator Required:         Yes         X         No         Water Supply Type:         Private Well         X         Public Water Supply         Other:                                                                                                                                                                                                                                                                                                                                                                                                                                                                                                                                                                                                   |  |  |  |  |  |  |  |
| Facility Type:         X       Residential       4       # Bedrooms       Max 8       Maximum # of Occupants         Business       Type of Business and Basis for Flow:                                                                                                                                                                                                                                                                                                                                                                                                                                                                                                                                                                                                                                                                                                                                                            |  |  |  |  |  |  |  |
| Required Attachments:         X       Plat or Site Plan         X       Evaluation of Soil and Site Features by Licensed Soil Scientist                                                                                                                                                                                                                                                                                                                                                                                                                                                                                                                                                                                                                                                                                                                                                                                             |  |  |  |  |  |  |  |
| Attest: On this the <u>15</u> day of <u>September</u> , <u>2023</u> by signature below I hereby attest that the information required to be included with this NOI to Construct is accurate and complete to the best of my knowledge. Furthermore, I hereby attest that I have adhered to the laws and rules governing onsite wastewater systems in the state of North Carolina.<br>This NOI shall expire on <u>15</u> day of <u>September</u> , <u>2028</u> .                                                                                                                                                                                                                                                                                                                                                                                                                                                                       |  |  |  |  |  |  |  |
| Signature of Authorized Onsite Wastewater Evaluator: <u>Frence</u><br>Signature of Owner or Legal Representative: <u><b>Robert C. Stuart</b></u>                                                                                                                                                                                                                                                                                                                                                                                                                                                                                                                                                                                                                                                                                                                                                                                    |  |  |  |  |  |  |  |
| Disclosure: The owner may apply for a building permit for the project upon submitting a complete NOI to Construct and the fee required (if any) to the local health department. An onsite wastewater system authorized by an authorized onsite wastewater evaluator shall be transferable to a new owner with the consent of the authorized onsite wastewater evaluator.                                                                                                                                                                                                                                                                                                                                                                                                                                                                                                                                                            |  |  |  |  |  |  |  |
| Local Health Department Receipt Acknowledgement:<br>Signature of Local Health Department Representative:Date:Date:Date:Date:Date:Date:Date:Date:Date:Date:Date:Date:Date:Date:Date:Date:Date:Date:Date:Date:Date:Date:Date:Date:Date:Date:Date:Date:Date:Date:Date:Date:Date:Date:Date:Date:Date:Date:Date:Date:Date:Date:Date:Date:Date:Date:Date:Date:Date:Date:Date:Date:Date:Date:Date:Date:Date:Date:Date:Date:Date:Date:Date:Date:Date:Date:Date:Date:Date:Date:Date:Date:Date:Date:Date:Date:Date:Date:Date:Date:Date:Date:Date:Date:Date:Date:Date:Date:Date:Date:Date:Date:Date:Date:Date:Date:Date:Date:Date:Date:Date:Date:Date:Date:Date:Date:Date:Date:Date:Date:Date:Date:Date:Date:Date:Date:Date:Date:Date:Date:Date:Date:Date:Date:Date:Date:Date:Date:Date:Date:Date:Date:Date:Date:Date:Date:Date:Date:Date:Date:Date:Date:Date:Date:Date:Date:Date:Date:Date:Date:Date:Date:Date:Date:Date:Date:Date:Date:Date: |  |  |  |  |  |  |  |