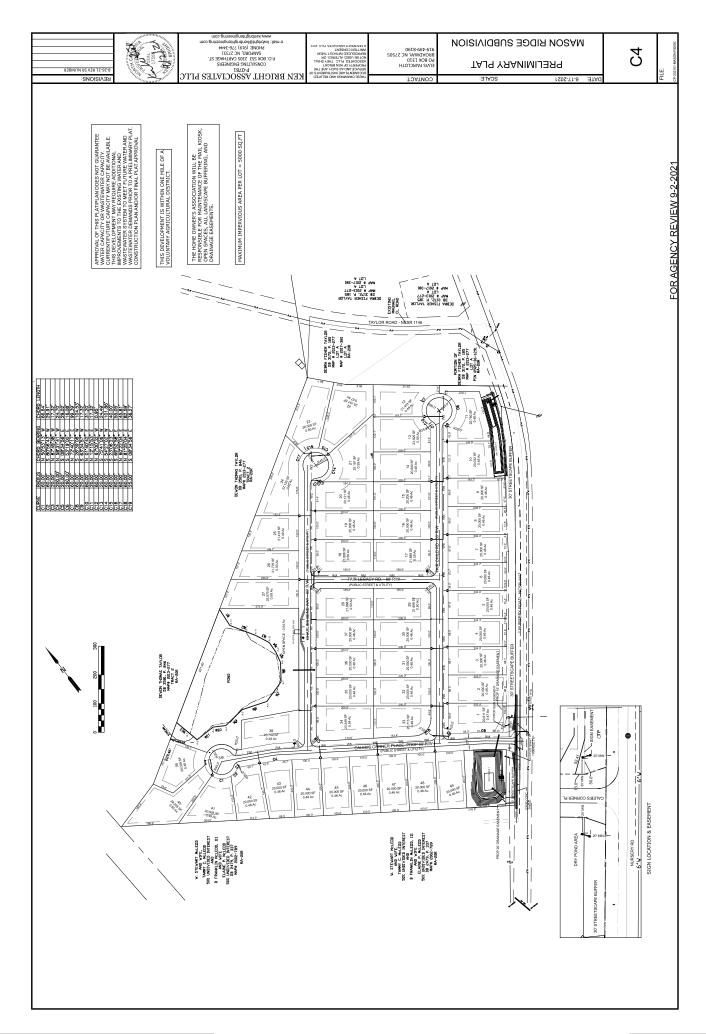

| Owner or Legal Representative Information:         Name:       D.R. Horton Inc.         Mailing address:       2000 Aerial Center Parkway, Suite 110A City: Morrisville       State: NC Zip: 27560         Phone:       919.760.9668       Email: mrlee@drhorton.com                                                                                                                                                                                                                                                                                                                                                                                                                                                                                                                                                                                                                                                                |  |  |  |  |  |  |  |
|-------------------------------------------------------------------------------------------------------------------------------------------------------------------------------------------------------------------------------------------------------------------------------------------------------------------------------------------------------------------------------------------------------------------------------------------------------------------------------------------------------------------------------------------------------------------------------------------------------------------------------------------------------------------------------------------------------------------------------------------------------------------------------------------------------------------------------------------------------------------------------------------------------------------------------------|--|--|--|--|--|--|--|
| Authorized Onsite Wastewater Evaluator Information:         Name:       Thomas Boyce, LSS, AOWE         Mailing address:       PO Box 865         City:       West End         State:       NC         Zip:       27376         Phone:       (910)295-1899         Email:       info@owpnc.com                                                                                                                                                                                                                                                                                                                                                                                                                                                                                                                                                                                                                                      |  |  |  |  |  |  |  |
| Site Location Information:         Site address:       Lot 34- Masons Ridge -TBD Nursery Rd Spring Lake , NC 28390         Tax parcel identification number or subdivision lot, block number of property:       Part of 0505-15-3556         County:       Harnett                                                                                                                                                                                                                                                                                                                                                                                                                                                                                                                                                                                                                                                                  |  |  |  |  |  |  |  |
| System Information:         Wastewater System Type:         Daily Design Flow:         480         Saprolite System:         Yes         X         No         Subsurface Operator Required:         Yes         X         No         Water Supply Type:         Private Well         X         Public Water Supply         Other:                                                                                                                                                                                                                                                                                                                                                                                                                                                                                                                                                                                                   |  |  |  |  |  |  |  |
| Facility Type:         X       Residential       4       # Bedrooms       Max 8       Maximum # of Occupants         Business       Type of Business and Basis for Flow:                                                                                                                                                                                                                                                                                                                                                                                                                                                                                                                                                                                                                                                                                                                                                            |  |  |  |  |  |  |  |
| Required Attachments:         X       Plat or Site Plan         X       Evaluation of Soil and Site Features by Licensed Soil Scientist                                                                                                                                                                                                                                                                                                                                                                                                                                                                                                                                                                                                                                                                                                                                                                                             |  |  |  |  |  |  |  |
| Attest: On this the <u>15</u> day of <u>September</u> , <u>2023</u> by signature below I hereby attest that the information required to be included with this NOI to Construct is accurate and complete to the best of my knowledge. Furthermore, I hereby attest that I have adhered to the laws and rules governing onsite wastewater systems in the state of North Carolina.<br>This NOI shall expire on <u>15</u> day of <u>September</u> , <u>2028</u> .                                                                                                                                                                                                                                                                                                                                                                                                                                                                       |  |  |  |  |  |  |  |
| Signature of Authorized Onsite Wastewater Evaluator: <u>Frence</u><br>Signature of Owner or Legal Representative: <u><b>Robert C. Stuart</b></u>                                                                                                                                                                                                                                                                                                                                                                                                                                                                                                                                                                                                                                                                                                                                                                                    |  |  |  |  |  |  |  |
| Disclosure: The owner may apply for a building permit for the project upon submitting a complete NOI to Construct and the fee required (if any) to the local health department. An onsite wastewater system authorized by an authorized onsite wastewater evaluator shall be transferable to a new owner with the consent of the authorized onsite wastewater evaluator.                                                                                                                                                                                                                                                                                                                                                                                                                                                                                                                                                            |  |  |  |  |  |  |  |
| Local Health Department Receipt Acknowledgement:<br>Signature of Local Health Department Representative:Date:Date:Date:Date:Date:Date:Date:Date:Date:Date:Date:Date:Date:Date:Date:Date:Date:Date:Date:Date:Date:Date:Date:Date:Date:Date:Date:Date:Date:Date:Date:Date:Date:Date:Date:Date:Date:Date:Date:Date:Date:Date:Date:Date:Date:Date:Date:Date:Date:Date:Date:Date:Date:Date:Date:Date:Date:Date:Date:Date:Date:Date:Date:Date:Date:Date:Date:Date:Date:Date:Date:Date:Date:Date:Date:Date:Date:Date:Date:Date:Date:Date:Date:Date:Date:Date:Date:Date:Date:Date:Date:Date:Date:Date:Date:Date:Date:Date:Date:Date:Date:Date:Date:Date:Date:Date:Date:Date:Date:Date:Date:Date:Date:Date:Date:Date:Date:Date:Date:Date:Date:Date:Date:Date:Date:Date:Date:Date:Date:Date:Date:Date:Date:Date:Date:Date:Date:Date:Date:Date:Date:Date:Date:Date:Date:Date:Date:Date:Date:Date:Date:Date:Date:Date:Date:Date:Date:Date:Date: |  |  |  |  |  |  |  |