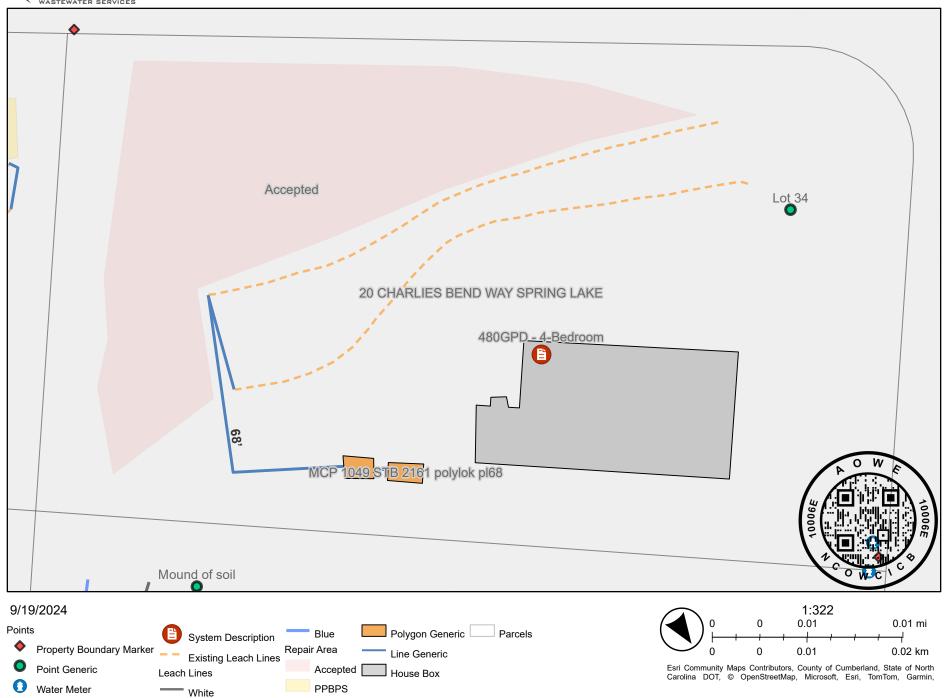

# AUTHORIZATION TO OPERATE (ATO)

Lot 34 - 20 Charlies Bend Way, Spring Lake, NC 28390

## Lot 34 - 20 Charlies Bend Way 2024