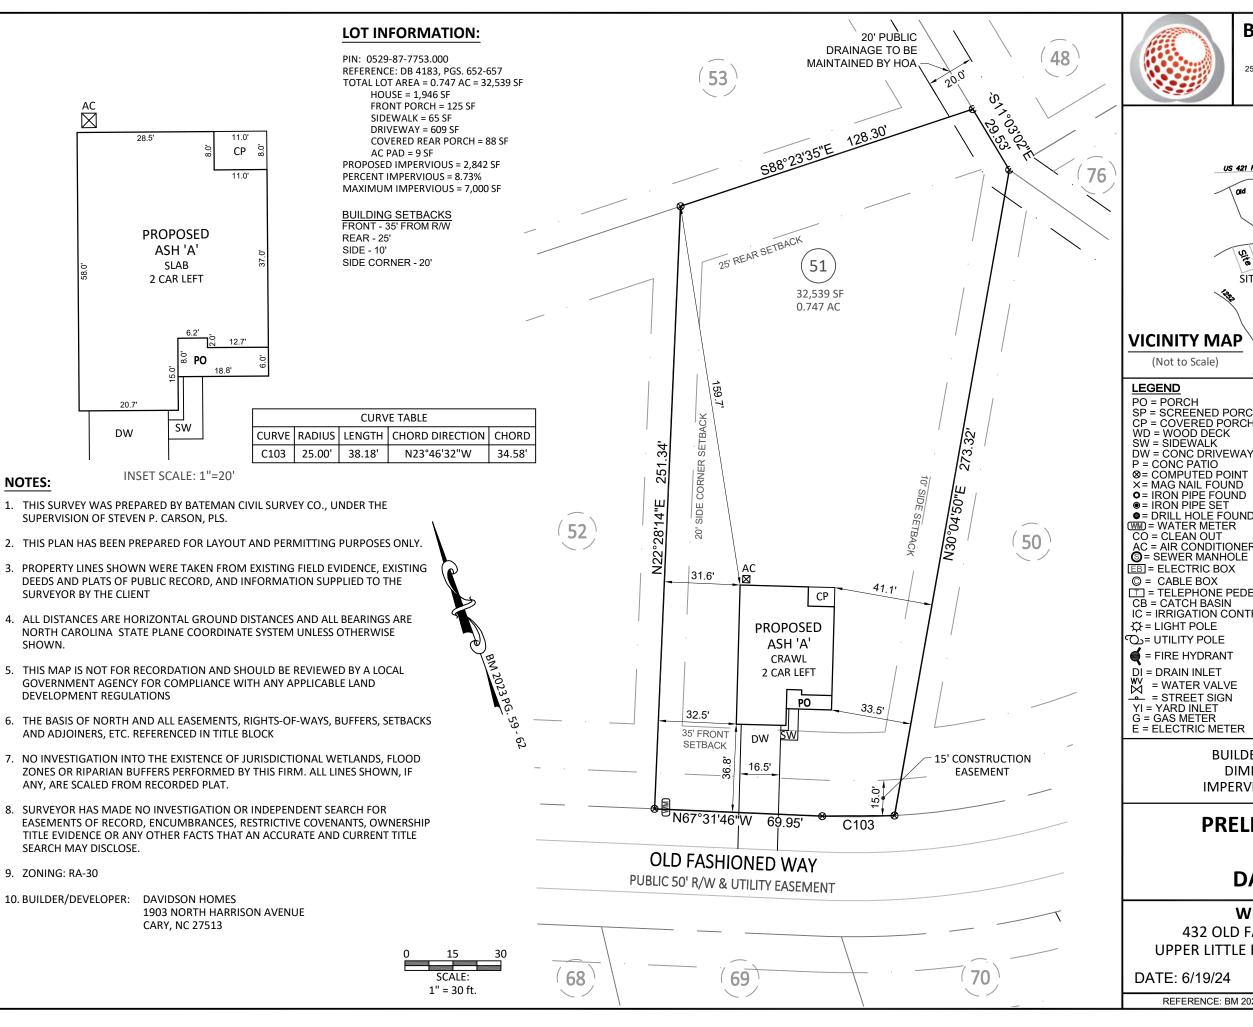

# **Bateman Civil Survey Company**

Engineers • Surveyors • Planners

2524 Reliance Avenue, Apex, NC 27539 Ph: 919.577.1080 Fax: 919.577.1081 www.batemancivilsurvev.com info@batemancivilsurvev.com NCBELS Firm No. C-2378

#### **LEGEND**

PO = PORCH
SP = SCREENED PORCH/PATIO
CP = COVERED PORCH/PATIO
WD = WOOD DECK
SW = SIDEWALK

P = CONC PATIO **⊗= COMPUTED POINT** 

X = MAG NAIL FOUND O = IRON PIPE FOUND

●= IRON PIPE SET •= DRILL HOLE FOUND WM = WATER METER CO = CLEAN OUT

AC = AIR CONDITIONER S= SEWER MANHOLE

EB = ELECTRIC BOX © = CABLE BOX

= TELEPHONE PEDESTAL CB = CATCH BASIN IC = IRRIGATION CONTROLLER

₩ = LIGHT POLE

= FIRE HYDRANT

DI = DRAIN INLET

= WATER VALVE = STREET SIGN YI = YARD INLET G = GAS METER

E = ELECTRIC METER

I, STEVEN P. CARSON, CERTIFY THAT THIS PLAT WAS DRAWN UNDER MY DIRECT SUPERVISION FROM A SURVEY MADE UNDER MY SUPERVISION (PLAT BOOK REFERENCED IN TITLE BLOCK ); THAT THE BOUNDARIES NOT SURVEYED ARE CLEARLY INDICATED AS DRAWN FROM INFORMATION LISTED UNDER REFERENCES; THAT THE RATIO OF PRECISION AS CALCULATED IS 1:10,000+; AND THAT THIS MAP MEETS THE REQUIREMENTS OF THE STANDARD OF PRACTICE FOR LAND SURVEYING IN NORTH CAROLINA. L-4752

This map is of an existing parcel of land and is only intended for the parties and purposes shown. This map not for recordation. No title report provided.

BUILDER TO VERIFY HOUSE LOCATION DIMENSIONS AND REVIEW TOTAL IMPERVIOUS NOTED ON THIS PLOT PLAN

### PRELIMINARY PLOT PLAN **FOR**

## **DAVIDSON HOMES**

### **WELLERS KNOLL - LOT 51**

432 OLD FASHIONED WAY, LILLINGTON, NC UPPER LITTLE RIVER TOWNSHIP, HARNETT COUNTY

DATE: 6/19/24 DRAWN BY: SLA CHECKED BY: SPC

REFERENCE: BM 2023 PG. 59-62 BCS# 230051

SCALE: 1" = 30'