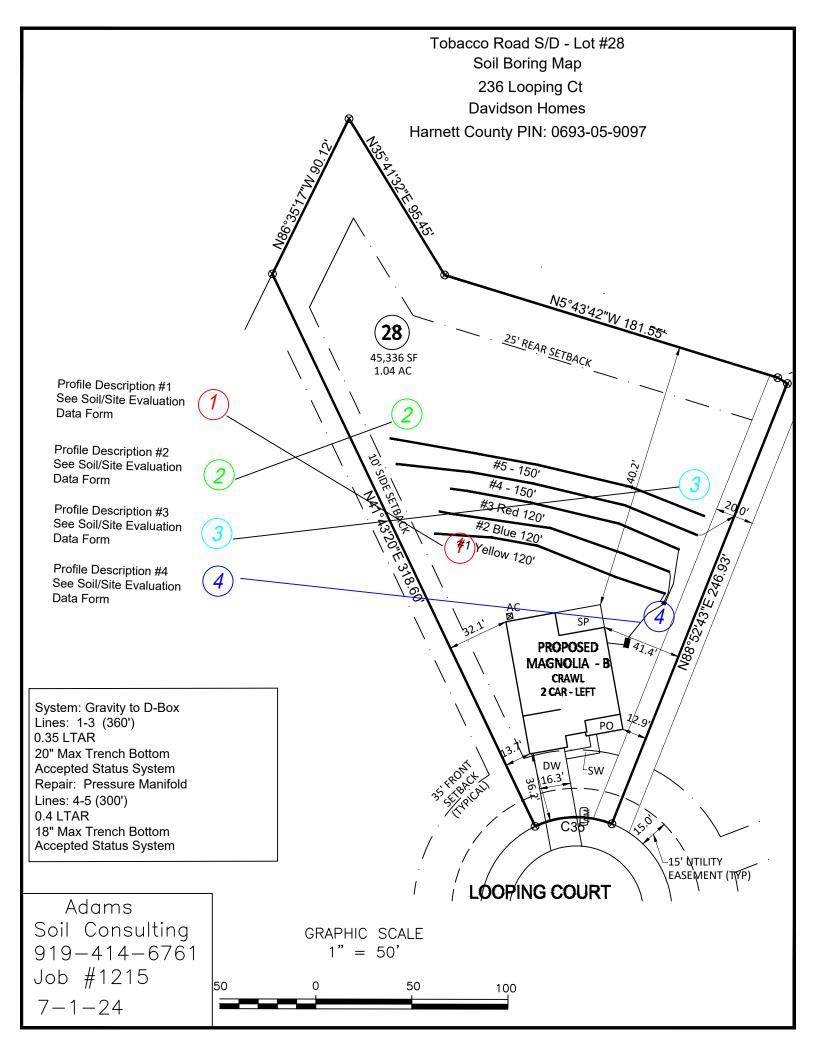

The LSS evaluation is being submitted pursuant to and meets the requirements of G.S. 130A-335(a2).

\*See attached site sketch\*

\*See attached site sketch\*

| Permit #: |
|-----------|
|-----------|