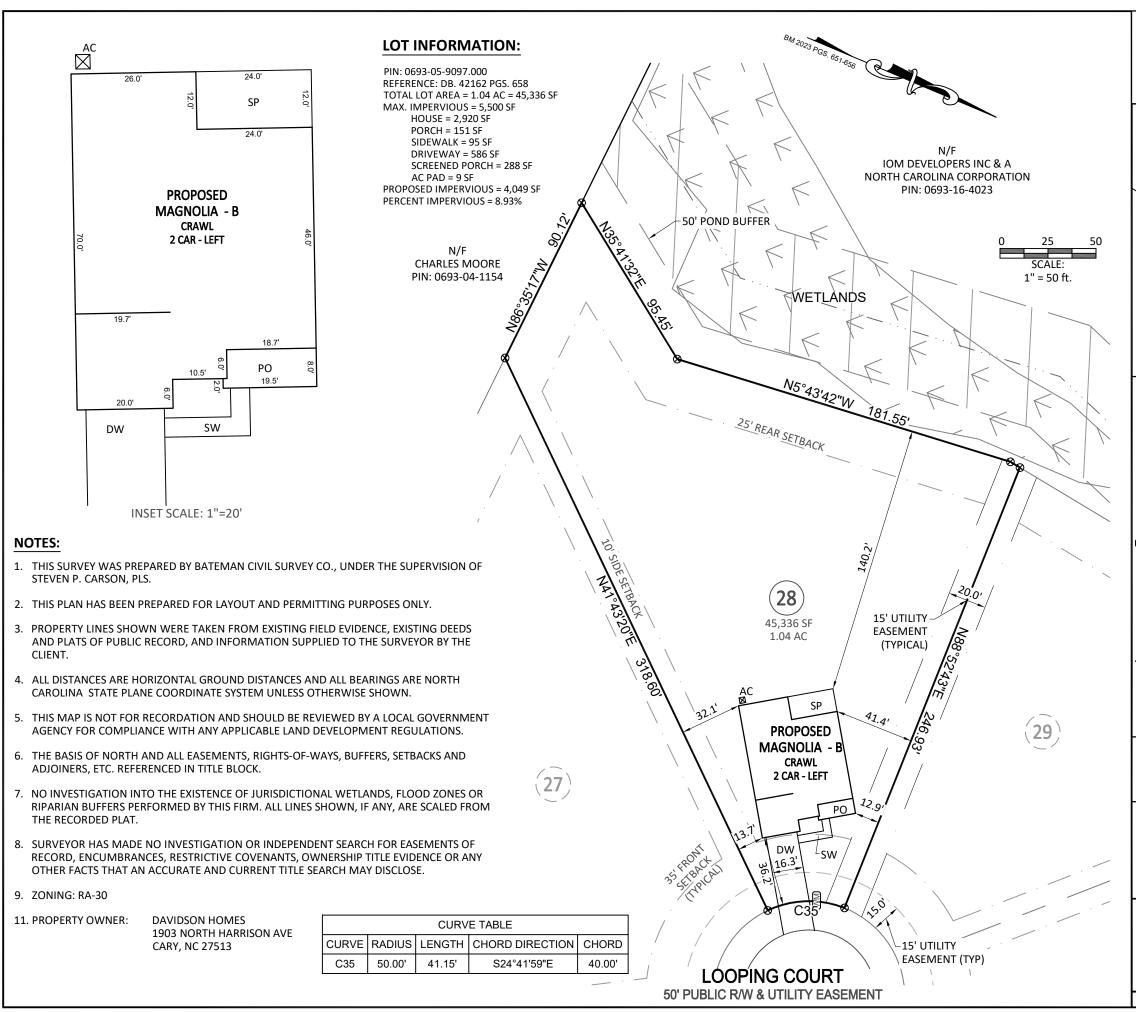

This AOWE/PE submittal is pursuant to and meets the requirements of G.S. 130A-335(a2) and (a5).

\*See attached site sketch\*

| Permit #: |  |
|-----------|--|
|-----------|--|