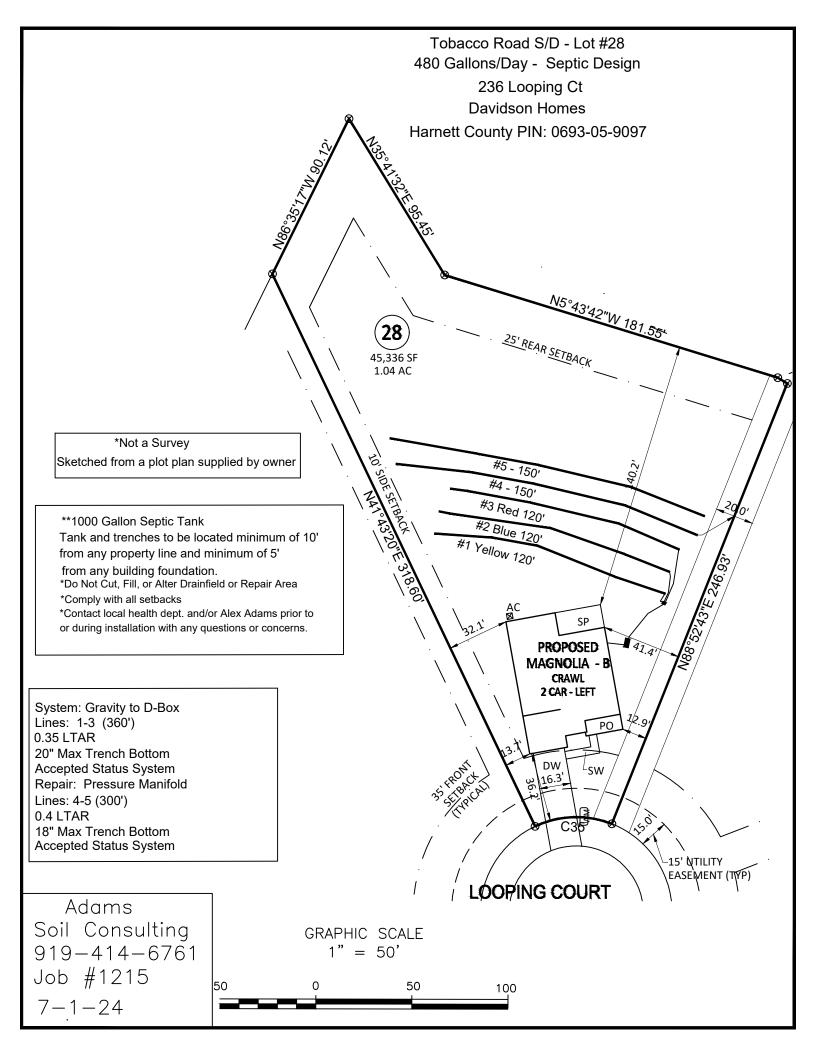

The LSS evaluation is being submitted pursuant to and meets the requirements of G.S. 130A-335(a2).

\*See attached site sketch\*

\*See attached site sketch\*

| Permit #: |
|-----------|
|-----------|