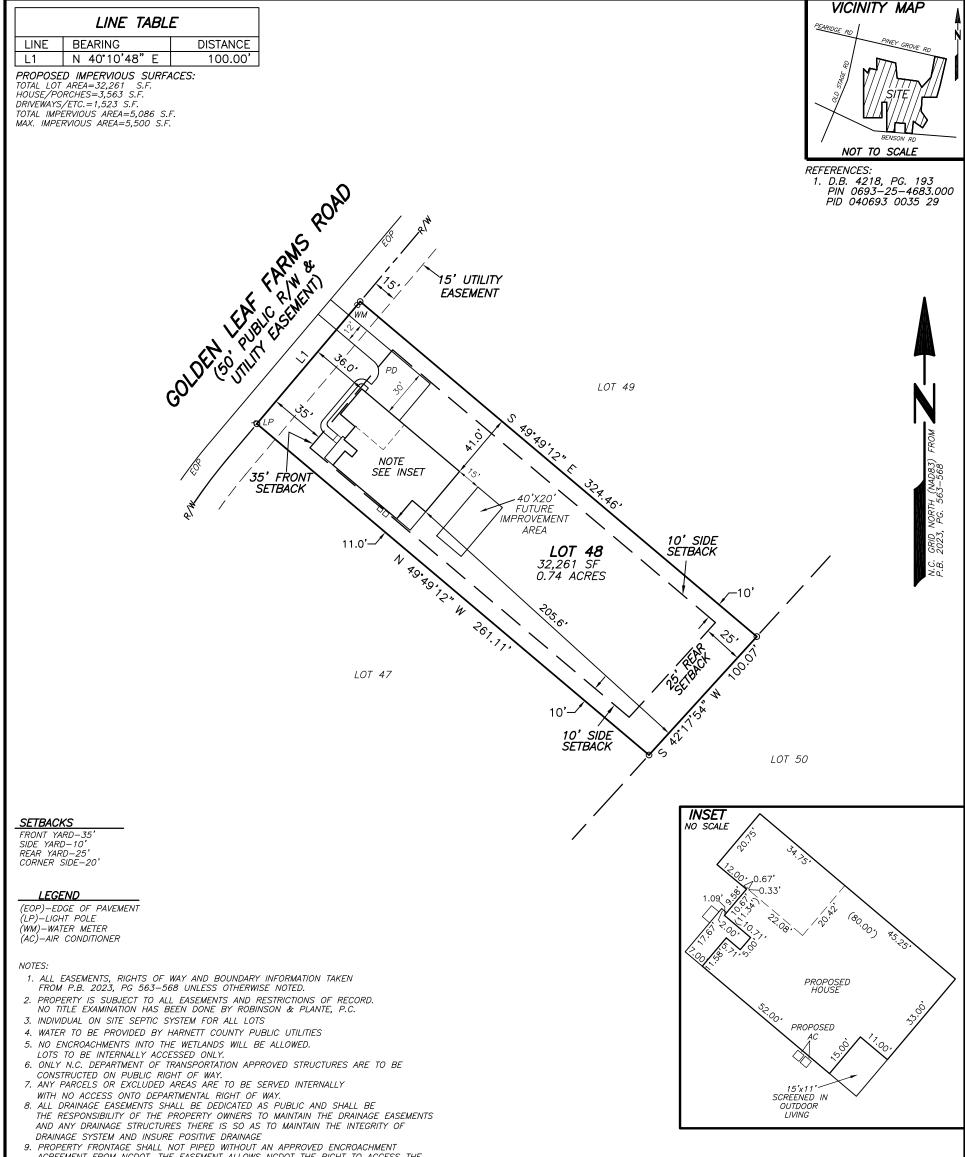

pd DATE EVALUATED: 06/24/2024 PROPERTY SIZE: ~0.74 Acres

Sewage

APPLICATION DATE:

| AGREEMENT FROM NCDOT. THE EASEMENT ALLOWS NCDOT<br>DRAINAGE EASEMENTS AND PERFORM WORK IT DEEMS NECT<br>TO ALLEVIATE ANY ISSUES JEOPARDIZING THE INTEGRITY OF<br>PRELIMINARY PLAT- NOT FOR RECOM<br>CONVEYANCE, OR SALE                                                                                                                                                                                                                                      | ESSARY OR PRUDENT<br>THE ROADWAY.                                                           | SURVEY FOR<br>DREES HOMES                                                                                                                                                                                         |
|--------------------------------------------------------------------------------------------------------------------------------------------------------------------------------------------------------------------------------------------------------------------------------------------------------------------------------------------------------------------------------------------------------------------------------------------------------------|---------------------------------------------------------------------------------------------|-------------------------------------------------------------------------------------------------------------------------------------------------------------------------------------------------------------------|
| LOT 48 TOBACCO ROAD SUBDIVIS<br>PHASE 1 & 3<br>332 GOLDEN LEAF FARMS ROA<br>HARNETT COUNTY<br>ANGIER, NC 27501<br>REFERENCE: BOOK OF MAPS_2023_PAG                                                                                                                                                                                                                                                                                                           | D                                                                                           | 0 60' 120' 180'<br>GRAPHIC SCALE                                                                                                                                                                                  |
| I CERTIFY THAT THIS MAP WAS DRAWN<br>UNDER MY SUPERVISION FROM AN ACTUAL<br>SURVEY MADE UNDER MY SUPERVISION<br>DESCRIPTION RECORDED IN REFERENCES AS SHOWN;<br>THAT THE BOUNDARIES NOT SURVEYED ARE<br>INDICATED AS DRAWN FROM INFORMATION<br>N; THAT THE RATIO<br>OF PRECISION IS 1:10,000; AND THAT<br>THIS MAP MEET THE REQUIREMENTS OF<br>THE STANDARDS OF PRACTICE FOR LAND<br>SURVEYING IN NORTH CAROLINA<br>(21 NCAC 56.16000).<br>THISDAY OF, 2024. | PARKETTE<br>ELEV. A<br>SEALED CRAWL SPACE<br>SCREENED IN OUTDOOR LIVING<br>GARAGE LEFT SIDE | ROBINSON & PLANTE PC         LAND SURVEYING         C-2687         970 TRINITY ROAD         RALEIGH, N.C. 27607         PHONE (919) 859-6030         FAX (919) 859-6032         DATE: 4-29-24       SCALE: 1"=60' |