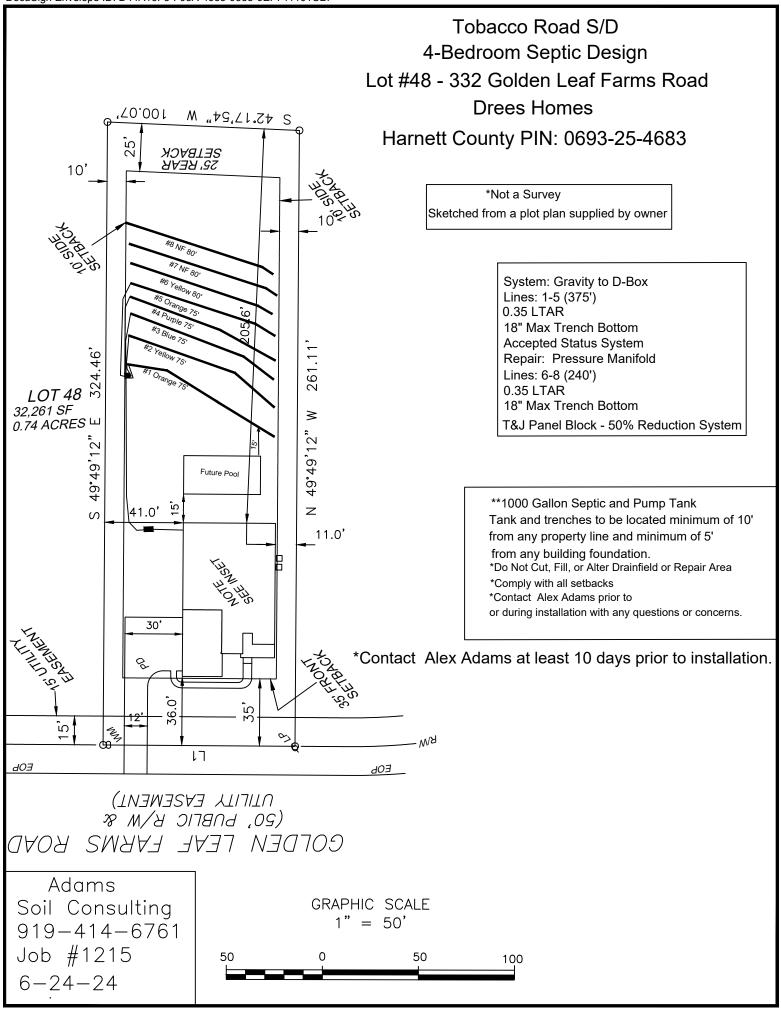

RE: Tobacco Road -Lot #48, 332 Golden Leaf Farms Road. - Angier, NC - 4-bedroom Single Family Residence (PIN# 0693-25-4683)

To whom it may concern:

Adams Soil Consulting (ASC) conducted a preliminary soil evaluation on the above referenced parcel to determine the areas of soils which are suitable for subsurface wastewater disposal systems (conventional & LPP). The soil/site evaluation was performed using hand auger borings during moist soil conditions based on the criteria found in the State Subsurface Rules 15ANCAC 18E. From this evaluation, ASC is providing the attached septic system design for a new single-family home sized for a 480 gallon/day septic system.

The suitable soils found on the subject property were somewhat variable in the initial and repair areas. The area designated for the initial/primary septic system (see attached septic plan) was found to contain soils with greater than 24 inches in depth before a restrictive horizon was encountered.

The initial and primary septic fields for the new home were sized based on a flow rate of 480 gallons/day and utilizing Accepted Status system for the initial and a PPBPS repair system. Any unauthorized site disturbance, filling, soil removal, or layout changes may result in the permit being revoked.

The septic installer contractor shall install the repair (if needed) system on contour, see attached site plan for the primary system and repair. No underground utilities, water lines, or sprinkler systems shall be placed into the initial or repair septic areas. Installation must meet all state and local county regulations for septic system installation. The trenches must be installed in the same location as the site plan. If flags trench flags are missing at the time of installation, they must be remarked by Adams Soil Consulting staff. Contact Alex Adams at 919-414-6761. A preconstruction conference is required with the septic installer prior to construction activities at least 14 days in advance of construction activities.