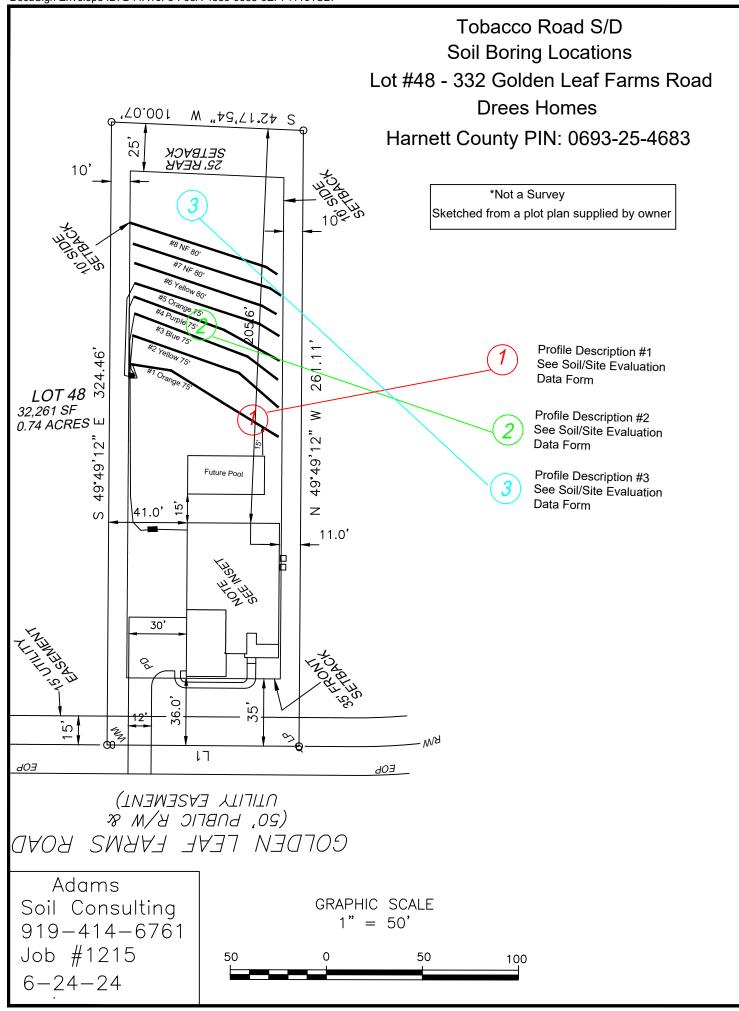

## SOIL/SITE EVALUATION for ON-SITE WASTEWATER SYSTEM

(Complete all fields in full)

OWNER: Drees Homes, ADDRESS: PROPOSED FACILITY: Single Family, 4-bedroom PROPOSED DESIGN FLOW (.1949): 480 gpd LOCATION OF SITE: 332 Golden Leaf., Angier, NC, 27501 WATER SUPPLY: Public Water EVALUATION METHOD: Auger Boring TYPE OF WASTEWATER:

Р R SOIL MORPHOLOGY **OTHER PROFILE** 0 (.1941) **FACTORS** F I .1940 L LANDSCAPE HORIZON E DEPTH PROFILE POSITION/ .1942 **SLOPE %** (IN.) CLASS # .1943 SOIL .1944 .1941 .1941 .1956 CONSISTENCE/ STRUCTURE/ WETNESS/ SOIL RESTR & LTAR SAPRO DEPTH TEXTURE MINERALOGY COLOR CLASS HORIZ VFR,NS,NP,SEXP 32" Linear 0-6 GR/SL 40" N.O N.O P.S/.35Slope/5% FR,SS,SP,SEXP SBK/SCL 6-32 1 VFR,NS,NP,SEXP Linear 0-19 GR/SL N.O 40" N.O N.O P.S.35 Slope/5% FR,SS,SP,SEXP 19-35 SBK/SCL 2 VFR,NS,NP,SEXP N.O N.O Linear GR/SL 33" N.O U/P.S .35 0-16 Slope/5% FR,SS,SP,SEXP 16-40SBK/SCL 3 +4

| DESCRIPTION             | INITIAL SYSTEM | REPAIR SYSTEM | OTHER FACTORS (.1946):                     |  |  |  |  |
|-------------------------|----------------|---------------|--------------------------------------------|--|--|--|--|
| Available Space (.1945) | s              | S             | SITE CLASSIFICATION (.1948): U/PS          |  |  |  |  |
| System Type(s)          | Type III B     | Type III B    | EVALUATED BY:A. Adams<br>OTHER(S) PRESENT: |  |  |  |  |
| Site LTAR               | 0.3            | 0.3           |                                            |  |  |  |  |
| COMMENTS                |                |               |                                            |  |  |  |  |