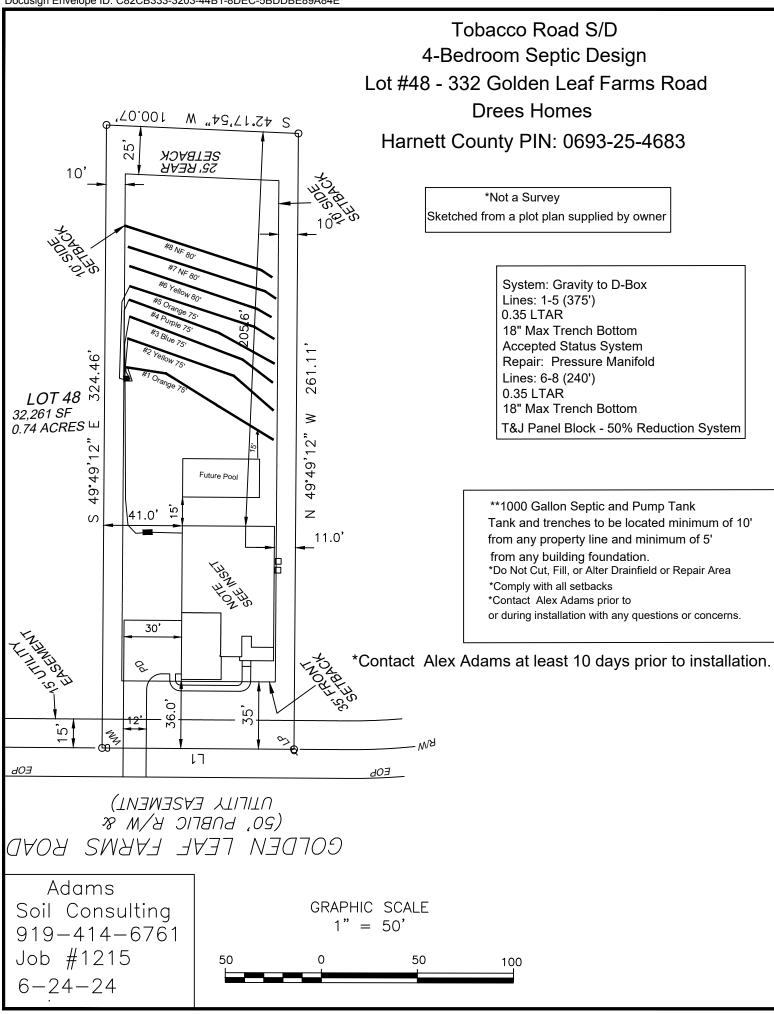

RE: Tobacco Road -Lot #48, 332 Golden Leaf Farms Road. - Angier, NC - 4-bedroom Single Family Residence (PIN# 0693-25-4683)

To whom it may concern:

Adams Soil Consulting (ASC) conducted a preliminary soil evaluation on the above referenced parcel to determine the areas of soils which are suitable for subsurface wastewater disposal systems (conventional & LPP). The soil/site evaluation was performed using hand auger borings during moist soil conditions based on the criteria found in the State Subsurface Rules 15ANCAC 18E. From this evaluation, ASC is providing the attached septic system design for a new single-family home sized for a 480 gallon/day septic system.

The suitable soils found on the subject property were somewhat variable in the initial and repair areas. The area designated for the initial/primary septic system (see attached septic plan) was found to contain soils with greater than 24 inches in depth before a restrictive horizon was encountered.

The initial and primary septic fields for the new home were sized based on a flow rate of 480 gallons/day and utilizing Accepted Status system for the initial and a PPBPS repair system. Any unauthorized site disturbance, filling, soil removal, or layout changes may result in the permit being revoked.

The septic installer contractor shall install the repair (if needed) system on contour, see attached site plan for the primary system and repair. No underground utilities, water lines, or sprinkler systems shall be placed into the initial or repair septic areas. Installation must meet all state and local county regulations for septic system installation. The trenches must be installed in the same location as the site plan. If flags trench flags are missing at the time of installation, they must be remarked by Adams Soil Consulting staff. Contact Alex Adams at 919-414-6761. A preconstruction conference is required with the septic installer prior to construction activities at least 14 days in advance of construction activities.

Sincerely,

Alex Adams

NC Licensed Soil Scientist #1247 AOWE Certification: 10021E

Adams
Soil Consulting
919-414-6761
Job #1215
6-24-24

Sheet 1 of 1 PROPERTY ID#0693-25-4683 COUNTY: Haenett