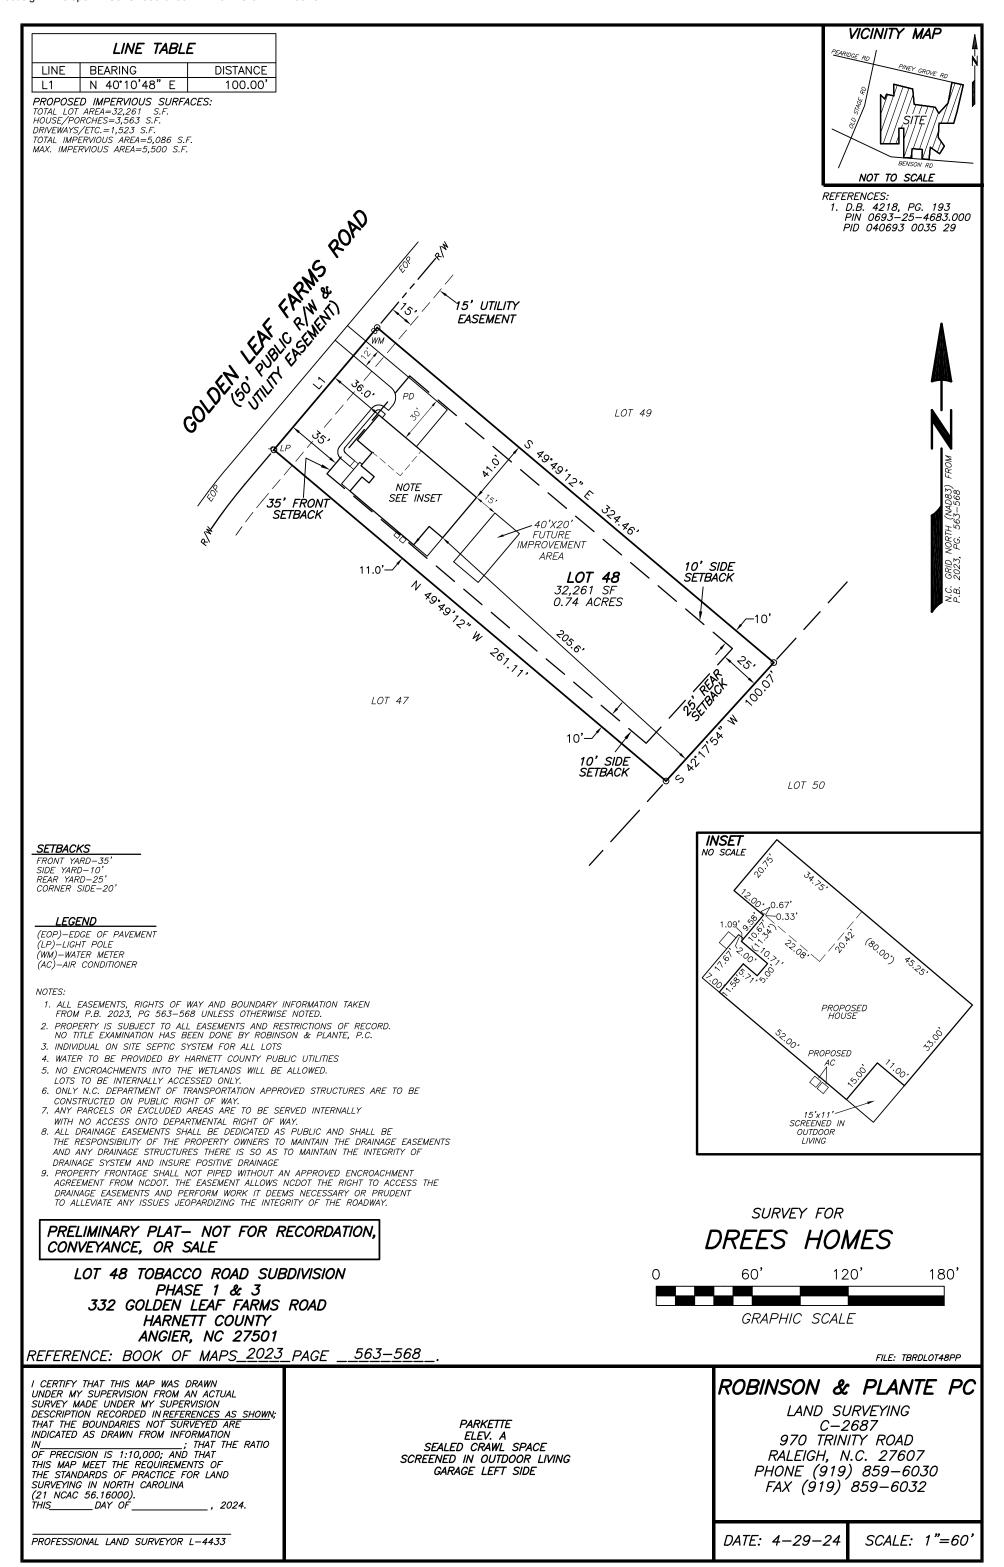

RE: Tobacco Road -Lot #48, 332 Golden Leaf Farms Road. - Angier, NC - 4-bedroom Single Family Residence (PIN# 0693-25-4683)

To whom it may concern:

Adams Soil Consulting (ASC) conducted a preliminary soil evaluation on the above referenced parcel to determine the areas of soils which are suitable for subsurface wastewater disposal systems (conventional & LPP). The soil/site evaluation was performed using hand auger borings during moist soil conditions based on the criteria found in the State Subsurface Rules 15ANCAC 18E. From this evaluation, ASC is providing the attached septic system design for a new single-family home sized for a 480 gallon/day septic system.

The suitable soils found on the subject property were somewhat variable in the initial and repair areas. The area designated for the initial/primary septic system (see attached septic plan) was found to contain soils with greater than 24 inches in depth before a restrictive horizon was encountered.

The initial and primary septic fields for the new home were sized based on a flow rate of 480 gallons/day and utilizing Accepted Status system for the initial and a PPBPS repair system. Any unauthorized site disturbance, filling, soil removal, or layout changes may result in the permit being revoked.

The septic installer contractor shall install the repair (if needed) system on contour, see attached site plan for the primary system and repair. No underground utilities, water lines, or sprinkler systems shall be placed into the initial or repair septic areas. Installation must meet all state and local county regulations for septic system installation. The trenches must be installed in the same location as the site plan. If flags trench flags are missing at the time of installation, they must be remarked by Adams Soil Consulting staff. Contact Alex Adams at 919-414-6761. A preconstruction conference is required with the septic installer prior to construction activities at least 14 days in advance of construction activities.

# SOIL/SITE EVALUATION for ON-SITE WASTEWATER SYSTEM

(Complete all fields in full)

OWNER: Drees Homes,

ADDRESS:

APPLICATION DATE:

DATE EVALUATED: 06/24/2024 PROPERTY SIZE: ~0.74 Acres

PROPOSED FACILITY: Single Family, 4-bedroom PROPOSED DESIGN FLOW (.1949): 480 gpd LOCATION OF SITE: 332 Golden Leaf., Angier, NC, 27501

WATER SUPPLY: Public Water

EVALUATION METHOD: Auger Boring

TYPE OF WASTEWATER: Sewage

| P                          |                                            |                           |                                |                                     |                                    |                        |                         |                         |                            |
|----------------------------|--------------------------------------------|---------------------------|--------------------------------|-------------------------------------|------------------------------------|------------------------|-------------------------|-------------------------|----------------------------|
| R<br>O<br>F<br>I<br>L<br>E | .1940<br>LANDSCAPE<br>POSITION/<br>SLOPE % | HORIZON<br>DEPTH<br>(IN.) |                                | RPHOLOGY<br>1941)                   | FA                                 |                        |                         |                         |                            |
|                            |                                            |                           | .1941<br>STRUCTURE/<br>TEXTURE | .1941<br>CONSISTENCE/<br>MINERALOGY | .1942<br>SOIL<br>WETNESS/<br>COLOR | .1943<br>SOIL<br>DEPTH | .1956<br>SAPRO<br>CLASS | .1944<br>RESTR<br>HORIZ | PROFILE<br>CLASS<br>& LTAR |
|                            | Clara/50/                                  | 0-6                       | GR/SL                          | VFR,NS,NP,SEXP                      | 32"                                | 40"                    | N.O                     | N.O                     | P.S/.35                    |
|                            |                                            | 6-32                      | SBK/SCL                        | FR,SS,SP,SEXP                       |                                    |                        |                         |                         |                            |
| 1                          |                                            |                           |                                |                                     |                                    |                        |                         |                         |                            |
|                            |                                            |                           |                                |                                     |                                    |                        |                         |                         |                            |
|                            |                                            |                           |                                |                                     |                                    |                        |                         |                         |                            |
|                            | Linear<br>Slope/5%                         | 0-19                      | GR/SL                          | VFR,NS,NP,SEXP                      | N.O                                | 40"                    | N.O                     | N.O                     | P.S .35                    |
|                            |                                            | 19-35                     | SBK/SCL                        | FR,SS,SP,SEXP                       |                                    |                        |                         |                         |                            |
| 2                          |                                            |                           |                                |                                     |                                    |                        |                         |                         |                            |
|                            |                                            |                           |                                |                                     |                                    |                        |                         |                         |                            |
|                            |                                            |                           |                                |                                     |                                    |                        |                         |                         |                            |
|                            | Linear<br>Slope/5%                         | 0-16                      | GR/SL                          | VFR,NS,NP,SEXP                      | N.O                                | 33"                    | N.O                     | N.O                     | U/P.S .35                  |
|                            |                                            | 16-40                     | SBK/SCL                        | FR,SS,SP,SEXP                       |                                    |                        |                         |                         |                            |
| 3                          |                                            | +                         |                                |                                     |                                    |                        |                         |                         |                            |
|                            |                                            |                           |                                |                                     |                                    |                        |                         |                         |                            |
|                            |                                            |                           |                                |                                     |                                    |                        |                         |                         |                            |
| 4                          |                                            |                           |                                |                                     |                                    |                        |                         |                         |                            |
|                            |                                            |                           |                                |                                     |                                    |                        |                         |                         |                            |
|                            |                                            |                           |                                |                                     |                                    |                        |                         |                         |                            |
|                            |                                            |                           |                                |                                     |                                    |                        |                         |                         |                            |
|                            |                                            |                           |                                |                                     |                                    |                        |                         |                         |                            |

| DESCRIPTION             | INITIAL SYSTEM | REPAIR SYSTEM | OTHER FACTORS (.1946):                  |
|-------------------------|----------------|---------------|-----------------------------------------|
| Available Space (.1945) | S              | S             | SITE CLASSIFICATION (.1948): U/PS       |
| System Type(s)          | Type III B     | Type III B    | EVALUATED BY:A. Adams OTHER(S) PRESENT: |
| Site LTAR               | 0.3            | 0.3           |                                         |