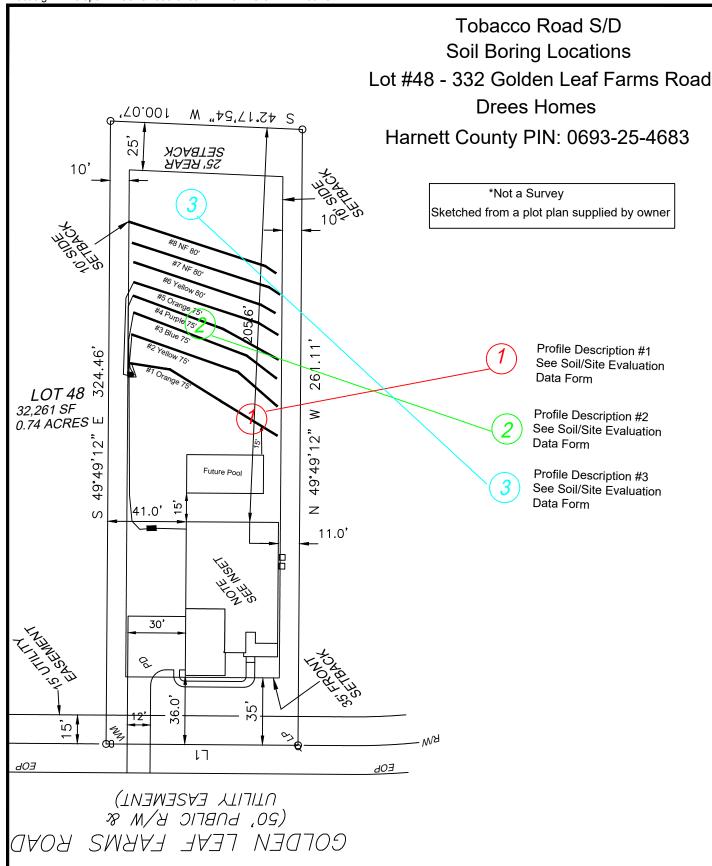

# SOIL/SITE EVALUATION for ON-SITE WASTEWATER SYSTEM

(Complete all fields in full)

OWNER: Drees Homes,

ADDRESS:

APPLICATION DATE:

DATE EVALUATED: 06/24/2024 PROPERTY SIZE: ~0.74 Acres

PROPOSED FACILITY: Single Family, 4-bedroom PROPOSED DESIGN FLOW (.1949): 480 gpd LOCATION OF SITE: 332 Golden Leaf., Angier, NC, 27501

WATER SUPPLY: Public Water

EVALUATION METHOD: Auger Boring

TYPE OF WASTEWATER: Sewage

| P                          |                                            |                           |                                |                                     |                                    |                        |                         |                         |                            |
|----------------------------|--------------------------------------------|---------------------------|--------------------------------|-------------------------------------|------------------------------------|------------------------|-------------------------|-------------------------|----------------------------|
| R<br>O<br>F<br>I<br>L<br>E | .1940<br>LANDSCAPE<br>POSITION/<br>SLOPE % | HORIZON<br>DEPTH<br>(IN.) |                                | RPHOLOGY<br>1941)                   | FA                                 |                        |                         |                         |                            |
|                            |                                            |                           | .1941<br>STRUCTURE/<br>TEXTURE | .1941<br>CONSISTENCE/<br>MINERALOGY | .1942<br>SOIL<br>WETNESS/<br>COLOR | .1943<br>SOIL<br>DEPTH | .1956<br>SAPRO<br>CLASS | .1944<br>RESTR<br>HORIZ | PROFILE<br>CLASS<br>& LTAR |
|                            | Clara/50/                                  | 0-6                       | GR/SL                          | VFR,NS,NP,SEXP                      | 32"                                | 40"                    | N.O                     | N.O                     | P.S/.35                    |
|                            |                                            | 6-32                      | SBK/SCL                        | FR,SS,SP,SEXP                       |                                    |                        |                         |                         |                            |
| 1                          |                                            |                           |                                |                                     |                                    |                        |                         |                         |                            |
|                            |                                            |                           |                                |                                     |                                    |                        |                         |                         |                            |
|                            |                                            |                           |                                |                                     |                                    |                        |                         |                         |                            |
|                            | Linear<br>Slope/5%                         | 0-19                      | GR/SL                          | VFR,NS,NP,SEXP                      | N.O                                | 40"                    | N.O                     | N.O                     | P.S .35                    |
|                            |                                            | 19-35                     | SBK/SCL                        | FR,SS,SP,SEXP                       |                                    |                        |                         |                         |                            |
| 2                          |                                            |                           |                                |                                     |                                    |                        |                         |                         |                            |
|                            |                                            |                           |                                |                                     |                                    |                        |                         |                         |                            |
|                            |                                            |                           |                                |                                     |                                    |                        |                         |                         |                            |
|                            | Linear<br>Slope/5%                         | 0-16                      | GR/SL                          | VFR,NS,NP,SEXP                      | N.O                                | 33"                    | N.O                     | N.O                     | U/P.S .35                  |
|                            |                                            | 16-40                     | SBK/SCL                        | FR,SS,SP,SEXP                       |                                    |                        |                         |                         |                            |
| 3                          |                                            | +                         |                                |                                     |                                    |                        |                         |                         |                            |
|                            |                                            |                           |                                |                                     |                                    |                        |                         |                         |                            |
|                            |                                            |                           |                                |                                     |                                    |                        |                         |                         |                            |
| 4                          |                                            |                           |                                |                                     |                                    |                        |                         |                         |                            |
|                            |                                            |                           |                                |                                     |                                    |                        |                         |                         |                            |
|                            |                                            |                           |                                |                                     |                                    |                        |                         |                         |                            |
|                            |                                            |                           |                                |                                     |                                    |                        |                         |                         |                            |
|                            |                                            |                           |                                |                                     |                                    |                        |                         |                         |                            |

| DESCRIPTION             | INITIAL SYSTEM | REPAIR SYSTEM | OTHER FACTORS (.1946):                  |
|-------------------------|----------------|---------------|-----------------------------------------|
| Available Space (.1945) | S              | S             | SITE CLASSIFICATION (.1948): U/PS       |
| System Type(s)          | Type III B     | Type III B    | EVALUATED BY:A. Adams OTHER(S) PRESENT: |
| Site LTAR               | 0.3            | 0.3           |                                         |