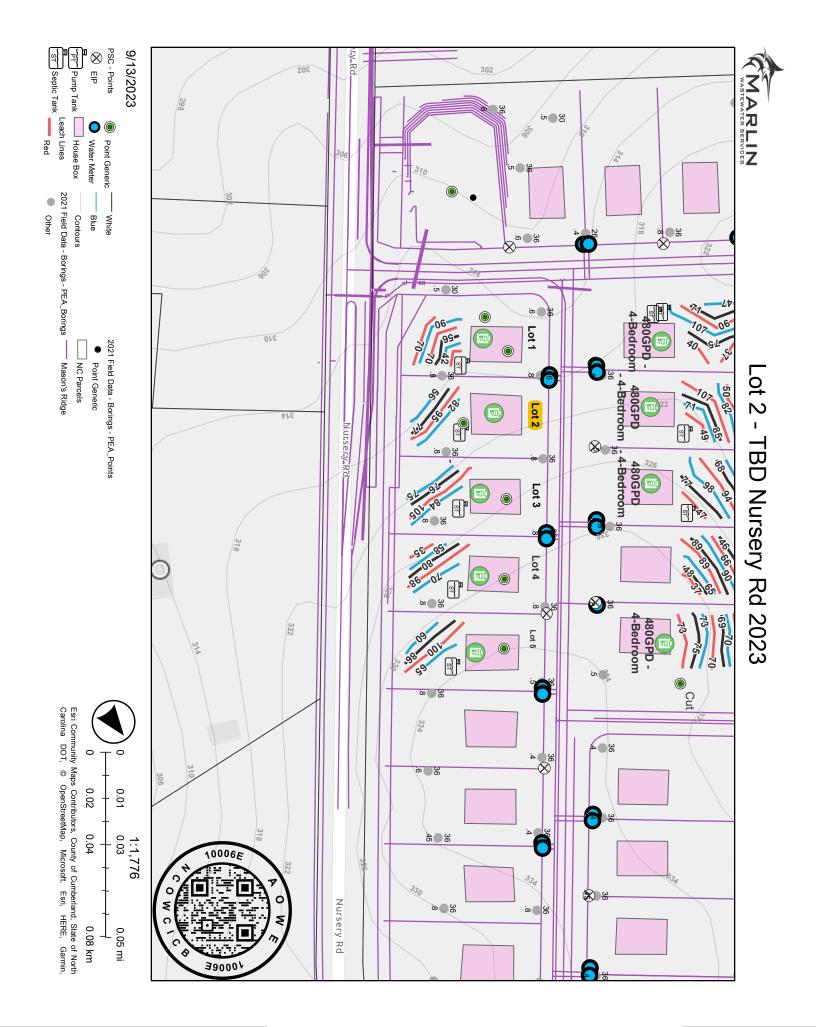

5 WORTH CAROLAN

GPD

Repair\_LTAR

Initial\_LTAR

System\_Description\_Notes

Lot 2

\_

480GPD - 4-Bedroom

| Owner or Legal Representative Information:                                                                                                                                                                                                                               |  |  |  |  |  |  |
|--------------------------------------------------------------------------------------------------------------------------------------------------------------------------------------------------------------------------------------------------------------------------|--|--|--|--|--|--|
| Name: D.R. Horton Inc.                                                                                                                                                                                                                                                   |  |  |  |  |  |  |
| Mailing address: 2000 Aerial Center Parkway, Suite 110A City: Morrisville State: NC Zip: 27560                                                                                                                                                                           |  |  |  |  |  |  |
| Phone: 919.760.9668 Email: mrlee@drhorton.com                                                                                                                                                                                                                            |  |  |  |  |  |  |
| L                                                                                                                                                                                                                                                                        |  |  |  |  |  |  |
| Authorized Onsite Wastewater Evaluator Information:                                                                                                                                                                                                                      |  |  |  |  |  |  |
| Name: Thomas Boyce, LSS, AOWE Certification #: 10006E                                                                                                                                                                                                                    |  |  |  |  |  |  |
| Mailing address: PO Box 865 City: West End State: NC Zip: 27376                                                                                                                                                                                                          |  |  |  |  |  |  |
| Phone: (910)295-1899 Email: info@owpnc.com                                                                                                                                                                                                                               |  |  |  |  |  |  |
| Site Location Information:                                                                                                                                                                                                                                               |  |  |  |  |  |  |
| Site address: Lot 2- Masons Ridge -TBD Nursery Rd Spring Lake , NC 28390                                                                                                                                                                                                 |  |  |  |  |  |  |
| Tax parcel identification number or subdivision lot, block number of property: Part of 0505-15-3556                                                                                                                                                                      |  |  |  |  |  |  |
| County: Harnett                                                                                                                                                                                                                                                          |  |  |  |  |  |  |
|                                                                                                                                                                                                                                                                          |  |  |  |  |  |  |
| System Information:                                                                                                                                                                                                                                                      |  |  |  |  |  |  |
| Wastewater System Type: III(g)- Accepted                                                                                                                                                                                                                                 |  |  |  |  |  |  |
| Saprolite System: Yes X No Subsurface Operator Required: Yes X No                                                                                                                                                                                                        |  |  |  |  |  |  |
| Daily Design Flow:   480     Saprolite System:   Yes X   No     Subsurface Operator Required:   Yes X   No     Water Supply Type:   Private Well X   Public Water Supply   Spring   Other:                                                                               |  |  |  |  |  |  |
| Facility Type:                                                                                                                                                                                                                                                           |  |  |  |  |  |  |
| X_Residential 4# Bedrooms Max 8 Maximum # of Occupants                                                                                                                                                                                                                   |  |  |  |  |  |  |
| Business Type of Business and Basis for Flow:                                                                                                                                                                                                                            |  |  |  |  |  |  |
| Public Assembly Type of Public Assembly and Basis for Flow:                                                                                                                                                                                                              |  |  |  |  |  |  |
|                                                                                                                                                                                                                                                                          |  |  |  |  |  |  |
| Required Attachments:                                                                                                                                                                                                                                                    |  |  |  |  |  |  |
| X   Plat or Site Plan     X   Evaluation of Soil and Site Features by Licensed Soil Scientist                                                                                                                                                                            |  |  |  |  |  |  |
|                                                                                                                                                                                                                                                                          |  |  |  |  |  |  |
| Attest: On this the <u>13</u> day of <u>September</u> , <u>2023</u> by signature below I hereby attest that the information required to be included with this NOI to Construct is accurate and complete to the best of my knowledge. Furthermore, I hereby attest that I |  |  |  |  |  |  |
| have adhered to the laws and rules governing onsite wastewater systems in the state of North Carolina.                                                                                                                                                                   |  |  |  |  |  |  |
| This NOI shall expire on 13 day of September, 2028 .                                                                                                                                                                                                                     |  |  |  |  |  |  |
| Signature of Owner or Legal Representative:                                                                                                                                                                                                                              |  |  |  |  |  |  |
| Signature of Owner or Legal Representative: Robert C. Stuart                                                                                                                                                                                                             |  |  |  |  |  |  |
| Disclosure: The owner may apply for a building permit for the project upon submitting a complete NOI to Construct and the fee                                                                                                                                            |  |  |  |  |  |  |
| required (if any) to the local health department. An onsite wastewater system authorized by an authorized onsite wastewater evaluator shall be transferable to a new owner with the consent of the authorized onsite wastewater evaluator.                               |  |  |  |  |  |  |
| Local Health Department Receipt Acknowledgement:                                                                                                                                                                                                                         |  |  |  |  |  |  |
| Signature of Local Health Department Representative:Date:                                                                                                                                                                                                                |  |  |  |  |  |  |