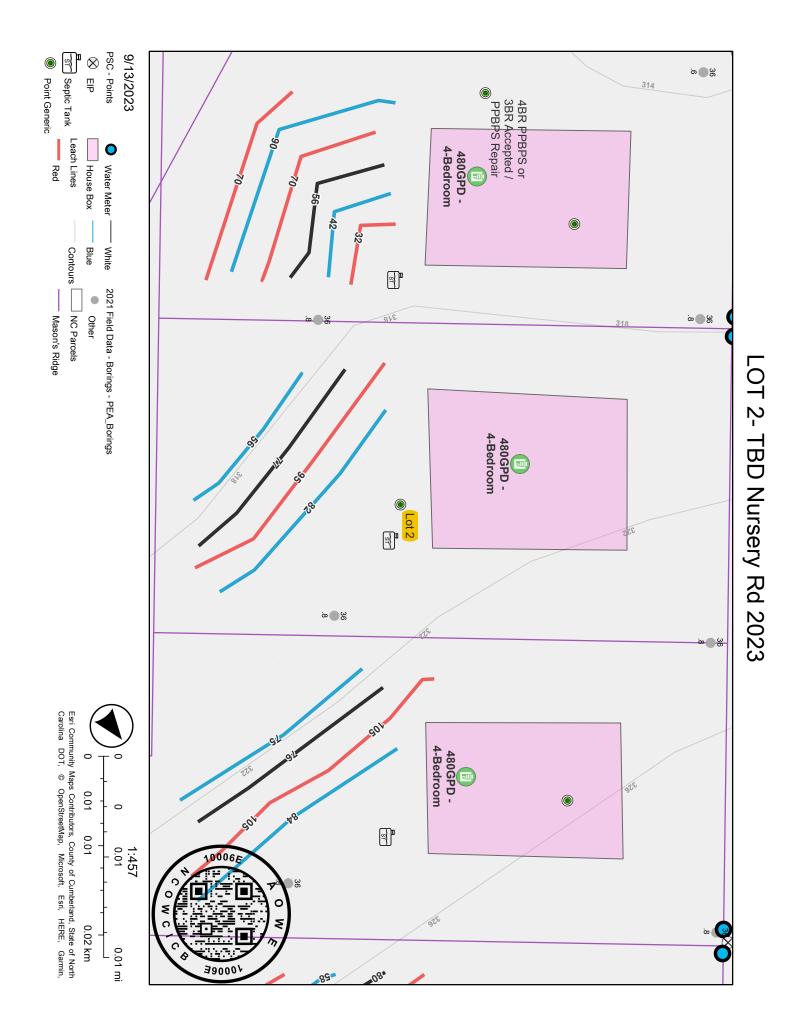

5 WORTH CAROLAN

GPD

Repair\_LTAR

Initial\_LTAR

System\_Description\_Notes

Lot 2

\_

480GPD - 4-Bedroom

| Owner or Legal Representative Information:                                                                                                                                                                                                                               |  |  |  |  |  |  |
|--------------------------------------------------------------------------------------------------------------------------------------------------------------------------------------------------------------------------------------------------------------------------|--|--|--|--|--|--|
| Name: D.R. Horton Inc.                                                                                                                                                                                                                                                   |  |  |  |  |  |  |
| Mailing address: 2000 Aerial Center Parkway, Suite 110A City: Morrisville State: NC Zip: 27560                                                                                                                                                                           |  |  |  |  |  |  |
| Phone: 919.760.9668 Email: mrlee@drhorton.com                                                                                                                                                                                                                            |  |  |  |  |  |  |
| L                                                                                                                                                                                                                                                                        |  |  |  |  |  |  |
| Authorized Onsite Wastewater Evaluator Information:                                                                                                                                                                                                                      |  |  |  |  |  |  |
| Name: Thomas Boyce, LSS, AOWE Certification #: 10006E                                                                                                                                                                                                                    |  |  |  |  |  |  |
| Mailing address: PO Box 865 City: West End State: NC Zip: 27376                                                                                                                                                                                                          |  |  |  |  |  |  |
| Phone: (910)295-1899 Email: info@owpnc.com                                                                                                                                                                                                                               |  |  |  |  |  |  |
| Site Location Information:                                                                                                                                                                                                                                               |  |  |  |  |  |  |
| Site address: Lot 2- Masons Ridge -TBD Nursery Rd Spring Lake , NC 28390                                                                                                                                                                                                 |  |  |  |  |  |  |
| Tax parcel identification number or subdivision lot, block number of property: Part of 0505-15-3556                                                                                                                                                                      |  |  |  |  |  |  |
| County: Harnett                                                                                                                                                                                                                                                          |  |  |  |  |  |  |
|                                                                                                                                                                                                                                                                          |  |  |  |  |  |  |
| System Information:                                                                                                                                                                                                                                                      |  |  |  |  |  |  |
| Wastewater System Type: III(g)- Accepted                                                                                                                                                                                                                                 |  |  |  |  |  |  |
| Saprolite System: Yes X No Subsurface Operator Required: Yes X No                                                                                                                                                                                                        |  |  |  |  |  |  |
| Daily Design Flow:   480     Saprolite System:   Yes X   No     Subsurface Operator Required:   Yes X   No     Water Supply Type:   Private Well X   Public Water Supply   Spring   Other:                                                                               |  |  |  |  |  |  |
| Facility Type:                                                                                                                                                                                                                                                           |  |  |  |  |  |  |
| X_Residential 4# Bedrooms Max 8 Maximum # of Occupants                                                                                                                                                                                                                   |  |  |  |  |  |  |
| Business Type of Business and Basis for Flow:                                                                                                                                                                                                                            |  |  |  |  |  |  |
| Public Assembly Type of Public Assembly and Basis for Flow:                                                                                                                                                                                                              |  |  |  |  |  |  |
|                                                                                                                                                                                                                                                                          |  |  |  |  |  |  |
| Required Attachments:                                                                                                                                                                                                                                                    |  |  |  |  |  |  |
| X   Plat or Site Plan     X   Evaluation of Soil and Site Features by Licensed Soil Scientist                                                                                                                                                                            |  |  |  |  |  |  |
|                                                                                                                                                                                                                                                                          |  |  |  |  |  |  |
| Attest: On this the <u>13</u> day of <u>September</u> , <u>2023</u> by signature below I hereby attest that the information required to be included with this NOI to Construct is accurate and complete to the best of my knowledge. Furthermore, I hereby attest that I |  |  |  |  |  |  |
| have adhered to the laws and rules governing onsite wastewater systems in the state of North Carolina.                                                                                                                                                                   |  |  |  |  |  |  |
| This NOI shall expire on 13 day of September, 2028 .                                                                                                                                                                                                                     |  |  |  |  |  |  |
| Signature of Owner or Legal Representative:                                                                                                                                                                                                                              |  |  |  |  |  |  |
| Signature of Owner or Legal Representative: Robert C. Stuart                                                                                                                                                                                                             |  |  |  |  |  |  |
| Disclosure: The owner may apply for a building permit for the project upon submitting a complete NOI to Construct and the fee                                                                                                                                            |  |  |  |  |  |  |
| required (if any) to the local health department. An onsite wastewater system authorized by an authorized onsite wastewater evaluator shall be transferable to a new owner with the consent of the authorized onsite wastewater evaluator.                               |  |  |  |  |  |  |
| Local Health Department Receipt Acknowledgement:                                                                                                                                                                                                                         |  |  |  |  |  |  |
| Signature of Local Health Department Representative:Date:                                                                                                                                                                                                                |  |  |  |  |  |  |