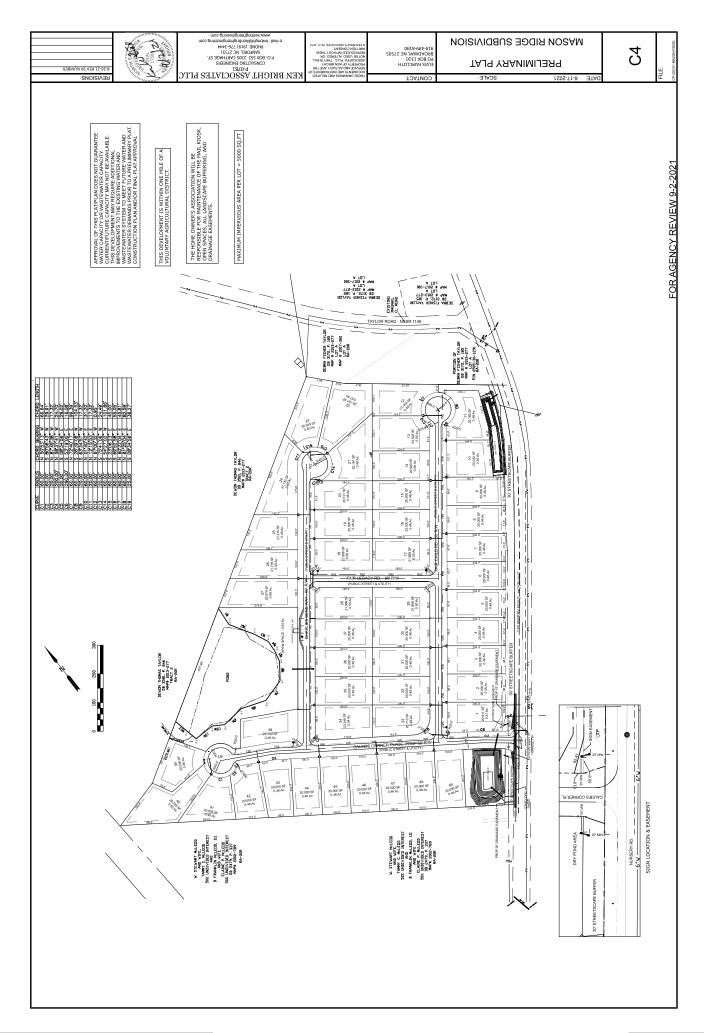

| Owner or Legal Representative Information:                                                                                                                                                                                                                               |  |  |  |  |  |  |
|--------------------------------------------------------------------------------------------------------------------------------------------------------------------------------------------------------------------------------------------------------------------------|--|--|--|--|--|--|
| Name: D.R. Horton Inc.                                                                                                                                                                                                                                                   |  |  |  |  |  |  |
| Mailing address: 2000 Aerial Center Parkway, Suite 110A City: Morrisville State: NC Zip: 27560                                                                                                                                                                           |  |  |  |  |  |  |
| Phone: 919.760.9668 Email: mrlee@drhorton.com                                                                                                                                                                                                                            |  |  |  |  |  |  |
| L                                                                                                                                                                                                                                                                        |  |  |  |  |  |  |
| Authorized Onsite Wastewater Evaluator Information:                                                                                                                                                                                                                      |  |  |  |  |  |  |
| Name: Thomas Boyce, LSS, AOWE Certification #: 10006E                                                                                                                                                                                                                    |  |  |  |  |  |  |
| Mailing address: PO Box 865 City: West End State: NC Zip: 27376                                                                                                                                                                                                          |  |  |  |  |  |  |
| Phone: (910)295-1899 Email: info@owpnc.com                                                                                                                                                                                                                               |  |  |  |  |  |  |
| Site Location Information:                                                                                                                                                                                                                                               |  |  |  |  |  |  |
| Site address: Lot 2- Masons Ridge -TBD Nursery Rd Spring Lake , NC 28390                                                                                                                                                                                                 |  |  |  |  |  |  |
| Tax parcel identification number or subdivision lot, block number of property: Part of 0505-15-3556                                                                                                                                                                      |  |  |  |  |  |  |
| County: Harnett                                                                                                                                                                                                                                                          |  |  |  |  |  |  |
|                                                                                                                                                                                                                                                                          |  |  |  |  |  |  |
| System Information:                                                                                                                                                                                                                                                      |  |  |  |  |  |  |
| Wastewater System Type: III(g)- Accepted                                                                                                                                                                                                                                 |  |  |  |  |  |  |
| Saprolite System: Yes X No Subsurface Operator Required: Yes X No                                                                                                                                                                                                        |  |  |  |  |  |  |
| Daily Design Flow:   480     Saprolite System:   Yes X   No     Subsurface Operator Required:   Yes X   No     Water Supply Type:   Private Well X   Public Water Supply   Spring   Other:                                                                               |  |  |  |  |  |  |
| Facility Type:                                                                                                                                                                                                                                                           |  |  |  |  |  |  |
| X_Residential 4# Bedrooms Max 8 Maximum # of Occupants                                                                                                                                                                                                                   |  |  |  |  |  |  |
| Business Type of Business and Basis for Flow:                                                                                                                                                                                                                            |  |  |  |  |  |  |
| Public Assembly Type of Public Assembly and Basis for Flow:                                                                                                                                                                                                              |  |  |  |  |  |  |
|                                                                                                                                                                                                                                                                          |  |  |  |  |  |  |
| Required Attachments:                                                                                                                                                                                                                                                    |  |  |  |  |  |  |
| X   Plat or Site Plan     X   Evaluation of Soil and Site Features by Licensed Soil Scientist                                                                                                                                                                            |  |  |  |  |  |  |
|                                                                                                                                                                                                                                                                          |  |  |  |  |  |  |
| Attest: On this the <u>13</u> day of <u>September</u> , <u>2023</u> by signature below I hereby attest that the information required to be included with this NOI to Construct is accurate and complete to the best of my knowledge. Furthermore, I hereby attest that I |  |  |  |  |  |  |
| have adhered to the laws and rules governing onsite wastewater systems in the state of North Carolina.                                                                                                                                                                   |  |  |  |  |  |  |
| This NOI shall expire on 13 day of September, 2028 .                                                                                                                                                                                                                     |  |  |  |  |  |  |
| Signature of Owner or Legal Representative:                                                                                                                                                                                                                              |  |  |  |  |  |  |
| Signature of Owner or Legal Representative: Robert C. Stuart                                                                                                                                                                                                             |  |  |  |  |  |  |
| Disclosure: The owner may apply for a building permit for the project upon submitting a complete NOI to Construct and the fee                                                                                                                                            |  |  |  |  |  |  |
| required (if any) to the local health department. An onsite wastewater system authorized by an authorized onsite wastewater evaluator shall be transferable to a new owner with the consent of the authorized onsite wastewater evaluator.                               |  |  |  |  |  |  |
| Local Health Department Receipt Acknowledgement:                                                                                                                                                                                                                         |  |  |  |  |  |  |
| Signature of Local Health Department Representative:Date:                                                                                                                                                                                                                |  |  |  |  |  |  |