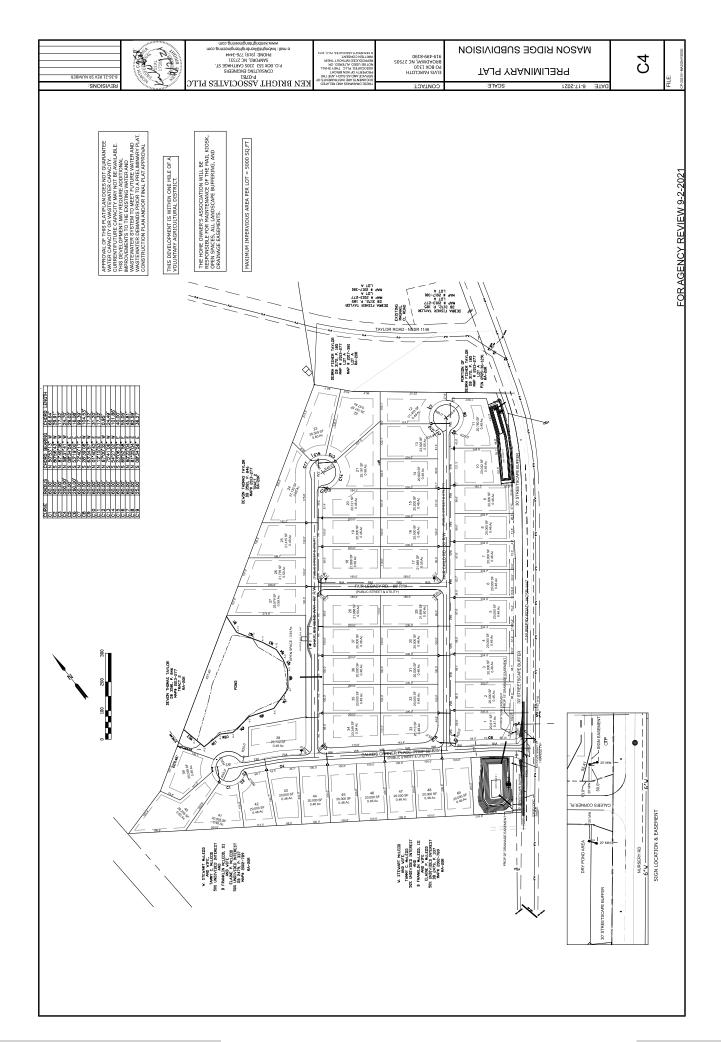

# Lot 38- TBD Nursery Rd

| Long                     | -78.99129650017520                    | -78.99131916646650 | -78.99166483369620                    |
|--------------------------|---------------------------------------|--------------------|---------------------------------------|
| Lat                      | 35.27764633340040                     | 35.27791216695770  | 35.27787500009200                     |
| Boring_Typ               | Conv                                  | Conv               | Conv                                  |
| Depth_of_U               | 36                                    | 26                 | 24                                    |
| LTAR                     | 0.8                                   | 0.4                | 0.4                                   |
| Slope                    | 8                                     | 8                  | 8                                     |
| Out_to                   |                                       | <2                 | 2                                     |
| Notes                    | 0-36 LS                               | 0-14 LS 14-26 SCL  | 0-10 LS 10-24 SCL                     |
|                          |                                       |                    |                                       |
| Septic_Tank_Capacity     | 1,000 Gallon                          |                    |                                       |
| Pump_Tank_Capacity       | 1,000 Gallon                          |                    |                                       |
| Initial_System_Type      | At-Grade LPC                          | SED                | SOIL SC                               |
| Line_Length_Initial      | 244 / 231                             | CENTRAL STATES     | S J. 80 T.                            |
| Max_Depth_Initial        | 8                                     |                    |                                       |
| Repair_System_Type       | At-Grade LPC                          | VIS VIS            | A A A A A A A A A A A A A A A A A A A |
| Line_Length_Repair       | 244 /231                              | 05 NORTH (         | DRIH CAROLL                           |
| Max_Depth_Repair         | 8                                     | //                 |                                       |
| Distribution_Method      | Parallel or Serial                    |                    |                                       |
| Initial_LTAR             | 0.4                                   |                    |                                       |
| Repair_LTAR              | 0.4                                   |                    |                                       |
| GPD                      | 360GPD - 3-Bedroom                    |                    |                                       |
| System_Description_Notes | Dual alternating low profile at grade |                    |                                       |