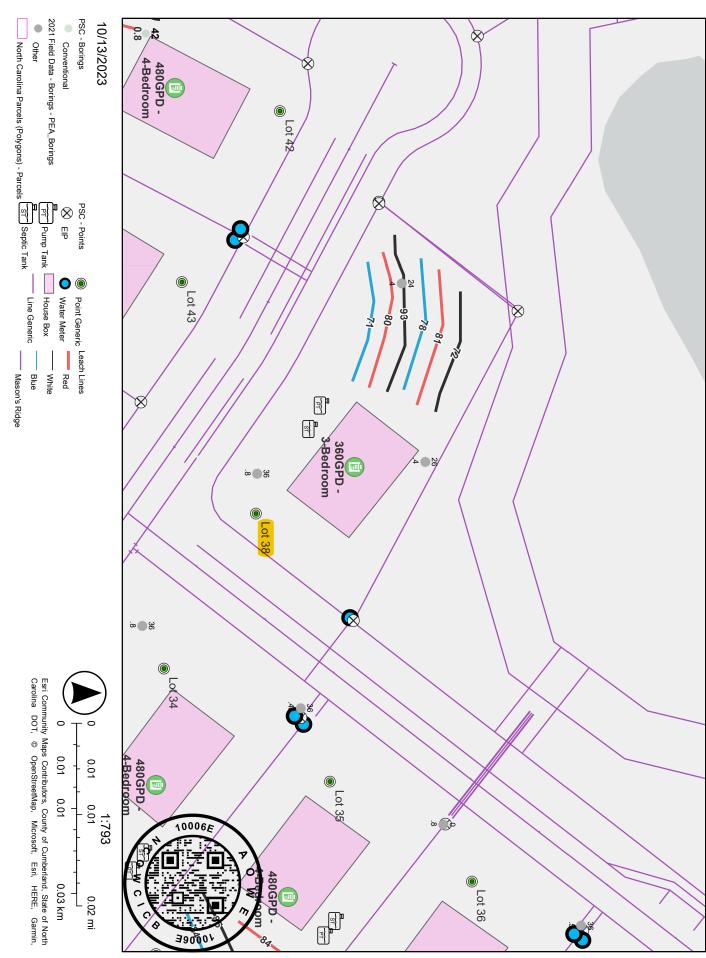

# Lot 38- TBD Nursery Rd

| Long                     | -78.99129650017520                    | -78.99131916646650 | -78.99166483369620                    |
|--------------------------|---------------------------------------|--------------------|---------------------------------------|
| Lat                      | 35.27764633340040                     | 35.27791216695770  | 35.27787500009200                     |
| Boring_Typ               | Conv                                  | Conv               | Conv                                  |
| Depth_of_U               | 36                                    | 26                 | 24                                    |
| LTAR                     | 0.8                                   | 0.4                | 0.4                                   |
| Slope                    | 8                                     | 8                  | 8                                     |
| Out_to                   |                                       | <2                 | 2                                     |
| Notes                    | 0-36 LS                               | 0-14 LS 14-26 SCL  | 0-10 LS 10-24 SCL                     |
|                          |                                       |                    |                                       |
| Septic_Tank_Capacity     | 1,000 Gallon                          |                    |                                       |
| Pump_Tank_Capacity       | 1,000 Gallon                          |                    |                                       |
| Initial_System_Type      | At-Grade LPC                          | SED                | SOIL SC                               |
| Line_Length_Initial      | 244 / 231                             | CENTRAL STATES     | S J. 80 T.                            |
| Max_Depth_Initial        | 8                                     |                    |                                       |
| Repair_System_Type       | At-Grade LPC                          | VIS VIS            | A A A A A A A A A A A A A A A A A A A |
| Line_Length_Repair       | 244 /231                              | 05 NORTH (         | DRIH CAROLL                           |
| Max_Depth_Repair         | 8                                     | //                 |                                       |
| Distribution_Method      | Parallel or Serial                    |                    |                                       |
| Initial_LTAR             | 0.4                                   |                    |                                       |
| Repair_LTAR              | 0.4                                   |                    |                                       |
| GPD                      | 360GPD - 3-Bedroom                    |                    |                                       |
| System_Description_Notes | Dual alternating low profile at grade |                    |                                       |

Line Generic

Blue Mason's Ridge