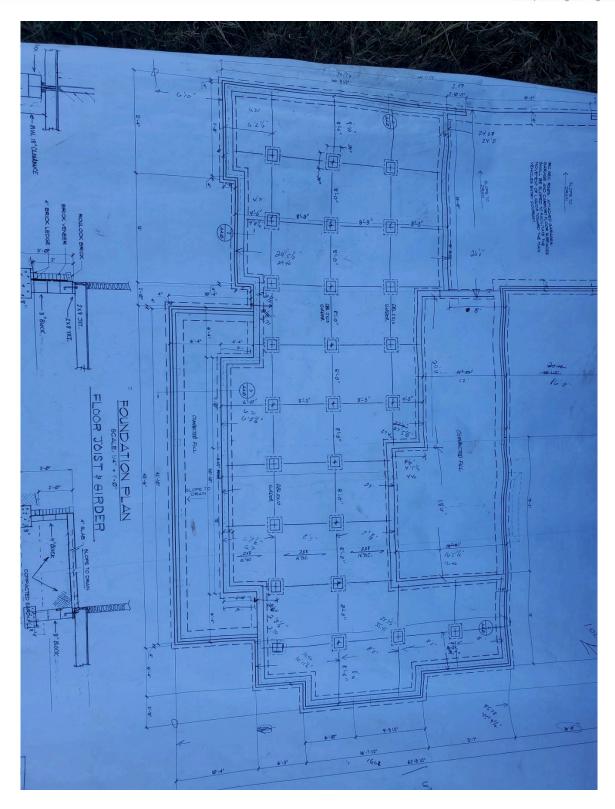

1) 3<sup>RD</sup> party footing excavation review and analyses.

The following conclusions and recommendations were noted:

1) The existing excavated footings were analyzed with regard to compliance with the onsite plans and applicable provisions of the 2018 North Carolina Residential Building Code. Based on our review and analyses, the existing footing was prepared in general accordance with the on-site project plans and applicable provisions of the 2018 North Carolina Residential Building Code. In addition, the in-situ soils were deemed as being adequate to support the anticipated loading conditions (2000 PSF).