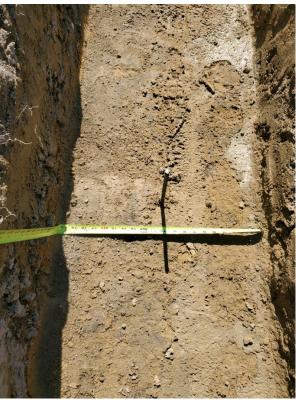

1) 3<sup>RD</sup> party footing excavation review and analyses.

The following conclusions and recommendations were noted:

1) The existing excavated footings were analyzed with regard to compliance with the onsite plans and applicable provisions of the 2018 North Carolina Residential Building Code. Based on our review and analyses, the existing footing was prepared in general accordance with the on-site project plans and applicable provisions of the 2018 North Carolina Residential Building Code. In addition, the in-situ soils were deemed as being adequate to support the anticipated loading conditions (2000 PSF).