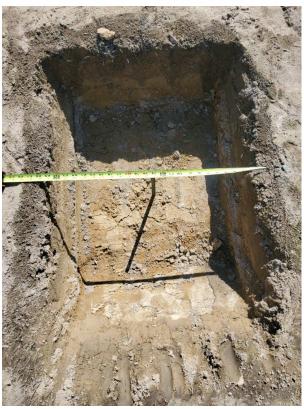

1) 3<sup>RD</sup> party footing excavation review and analyses.

The following conclusions and recommendations were noted:

1) The existing excavated footings were analyzed with regard to compliance with the onsite plans and applicable provisions of the 2018 North Carolina Residential Building Code. Based on our review and analyses, the existing footing was prepared in general accordance with the on-site project plans and applicable provisions of the 2018 North Carolina Residential Building Code. In addition, the in-situ soils were deemed as being adequate to support the anticipated loading conditions (2000 PSF).