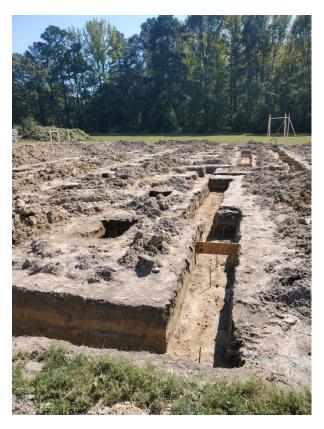

1) 3<sup>RD</sup> party footing excavation review and analyses.

The following conclusions and recommendations were noted:

1) The existing excavated footings were analyzed with regard to compliance with the onsite plans and applicable provisions of the 2018 North Carolina Residential Building Code. Based on our review and analyses, the existing footing was prepared in general accordance with the on-site project plans and applicable provisions of the 2018 North Carolina Residential Building Code. In addition, the in-situ soils were deemed as being adequate to support the anticipated loading conditions (2000 PSF).