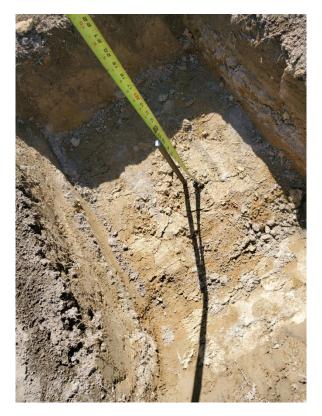

1) 3<sup>RD</sup> party footing excavation review and analyses.

The following conclusions and recommendations were noted:

1) The existing excavated footings were analyzed with regard to compliance with the onsite plans and applicable provisions of the 2018 North Carolina Residential Building Code. Based on our review and analyses, the existing footing was prepared in general accordance with the on-site project plans and applicable provisions of the 2018 North Carolina Residential Building Code. In addition, the in-situ soils were deemed as being adequate to support the anticipated loading conditions (2000 PSF).