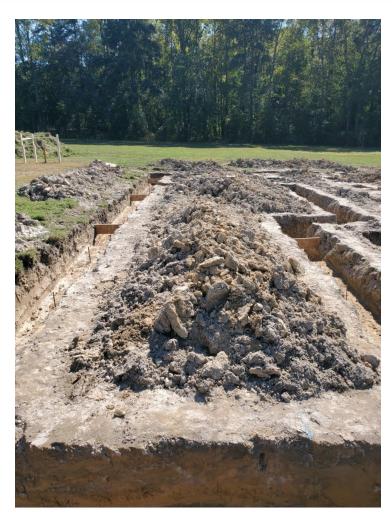

1) 3<sup>RD</sup> party footing excavation review and analyses.

The following conclusions and recommendations were noted:

1) The existing excavated footings were analyzed with regard to compliance with the onsite plans and applicable provisions of the 2018 North Carolina Residential Building Code. Based on our review and analyses, the existing footing was prepared in general accordance with the on-site project plans and applicable provisions of the 2018 North Carolina Residential Building Code. In addition, the in-situ soils were deemed as being adequate to support the anticipated loading conditions (2000 PSF).