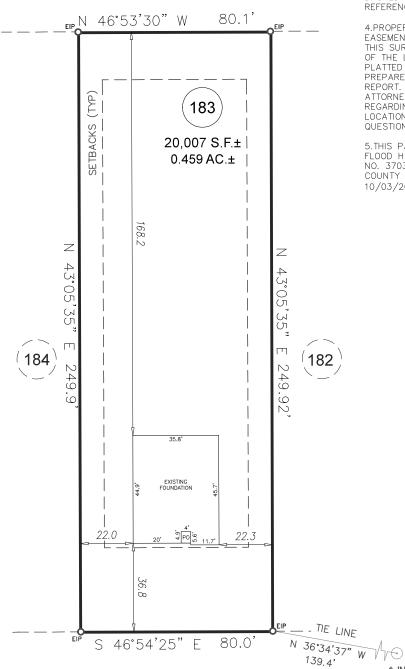

## SETBACKS PER

BK 2023 PGS 223-232 35 FRONT 10 SIDE REAR 20' 20' SIDE STREET MAX BLDG HGHT 35' ZONING: RA-30

**LEGEND** AC-AIR CONDITIONING UNIT
AG-ABOVE GROUND
BOC=BACK OF CURB
BG=BELOW GROUND
CATV=CABLE TV
CB=CATCH BASIN
DW=CONC DRIVEWAY
EB=ELECTRIC BOX
EM=ELECTRIC METER
EOP=EDGE OF PAVEMENT
FH=FIRE HYDRANT
LP=LIGHT POLE
N/F=NOW OR FORMERLY
PP=POWER POLE
RCP=REINFORCED CONC PIPE
R/W-RIGHT OF WAY
SCO=CLEANOUT
SW=SIDEWALK CONDITIONING UNIT SCO=CLEANOUT
SW=SIDEWALK
TP=TELEPHONE PEDESTAL
TF=TRANSFORMER
WM=WATER METER
WY=WATER VALVE

EIP=EXISTING IRON PIPE
IRON PIPE SET
EIR=EXISTING IRON ROD

N/F LGI HOMES NC, LLC PIN 0662-16-4259 LOT 1B PB 2019 PG 163

THIS MAP MAY NOT BE A CERTIFIED SURVEY AND HAS NOT BEEN REVIEWED BY LOCAL GOVERNMENT AGENCY FOR COMPLIANCE WITH ANY APPLICABLE LAND DEVELOPMENT REGULATIONS AND HAS NOT BEEN REVIEWED FOR COMPLIANCE WITH RECORDING REQUIREMENTS FOR PLATS. GENERAL NOTES:

5.THIS PARCEL IS NOT LOCATED WITHIN A FLOOD HAZARD ZONE AS INDICATED ON CID NO. 370328 PANEL 0662, SUFFIX J HARNETT COUNTY WITH AN EFFECTIVE DATE OF 10/03/2006.

STREET NEW VILLAS 50' PUBLIC R/W & UTILITY

**€** INTERSECTION EVERGLADE WAY & **NEW VILLAS ST** 

FOUNDATION SURVE

PROJECT: 22 LGI ATHERSTONE DRAWN BY:VIH SURVEYED BY: M. CRUTCHFIELD SCALE 1"=40 FIELD WORK: DWG DATE: 10-10-2024

LGI HOMES

107 NEW VILLAS STREET LOT 183 ATHERSTONE PHASE II SUBDIVISION BLACK RIVER TWP., HARNETT CO., NC BK. 2023 PG. 223-(228)-232