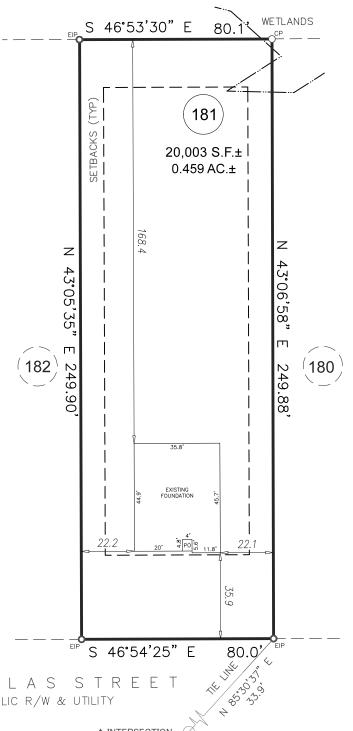

## SETBACKS PER

ZONING: RA-30

BK 2023 PGS 223-232 35 FRONT 10' SIDE REAR 20' 20' SIDE STREET MAX BLDG HGHT

LEGEND

AC=AR CONDITIONING UNIT
AG=ABOVE GROUND
BOC=BACK OF CURB
BG=BELOW GROUND
CATV=CABLE TV
CB=CATCH BASIN
DW=CONC DRIVEWAY
EB=ELECTRIC METER
EMPELECTRIC METER
EOP=EDGE OF PAVEMENT
H=FIRE HYDRANT
LP=LIGHT POLE
N/F=NOW OR FORMERLY
PP=POWER POLE
RCP=REINFORCED CONC PIPE
R/W-RIGHT OF WAY
SCO=CLEANOUT
SW=SIDEWALK
TP=TELEPHONE PEDESTAL
TF=TRANSFORMER
WM=WATER METER
WW=WATER METER
WW=WATER VALVE

IPI=EXISTING IRON PIPE
IRON PIPE SET

N/F LGI HOMES NC, LLC PIN 0662-16-4259 LOT 1B PB 2019 PG 163

CERTIFICATE OF ACCURACY & MAPPING
I NICHOLAS M. FRENCH PLS CERTIFY THAT THIS MAP WAS
DRAWN UNDER MY SUPERVISION FROM AN ACTUAL FIELD
SURVEY DONE UNDER MY SUPERVISION, AND THAT THE
ERROR OF CLOSURE AS COMPUTED BY CO-ORDINATES
IS LESS THAN 170,000.

5.THIS PARCEL IS NOT LOCATED WITHIN A FLOOD HAZARD ZONE AS INDICATED ON CID NO. 370328 PANEL 0662, SUFFIX J HARNETT COUNTY WITH AN EFFECTIVE DATE OF 10/03/2006.

VILLAS NEW 50' PUBLIC R/W & UTILITY

GRAPHIC SCALE 0 1 inch =40

€ INTERSECTION EVERGLADE WAY & **NEW VILLAS ST** 

FOUNDATION SURVEY

PROJECT: 22 LGI ATHERSTONE DRAWN BY:VIH SURVEYED BY: H. =40 FIELD WORK: DWG DATE: 08-04-2024 10-09-2024

FOR LGI HOMES 137 NEW VILLAS STREET LOT 181 ATHERSTONE PHASE II SUBDIVISION BLACK RIVER TWP., HARNETT CO., NC BK. 2023 PG. 223-(228)-232