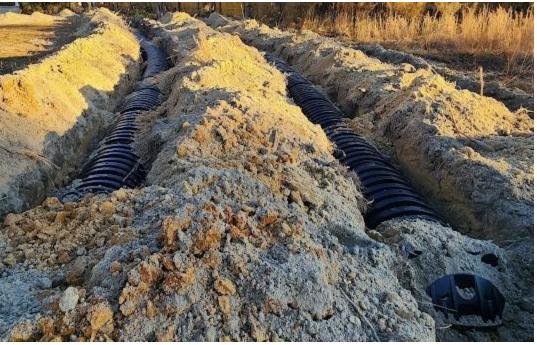

The septic system for the above referenced property has been installed and was inspected by Hal Owen & Associates staff on 2 December 2024. The system has been installed in compliance with applicable NC General Statutes, Rules for Sewage Treatment and Disposal, and all conditions of the AOWE Permit. Enclosed with this report are the *Septic System Final Inspection Report*, As-Built map (Figure 1), and *Operation and Management Program*.

## Drainfield:

| Туре                  | Quick4 Standard Chamber |
|-----------------------|-------------------------|
| Distance to Structure | 40'                     |
| Distance to Well      | NA                      |

| Trench Depth   |             | 14"                                | Trench width                       | 36"                                |
|----------------|-------------|------------------------------------|------------------------------------|------------------------------------|
| Trench Spacing |             | 9'                                 | Aggregate                          | chamber                            |
|                |             |                                    |                                    |                                    |
|                | Length (ft) | <u>Start</u>                       | Middle                             | End                                |
| Line 1         | 86          | 4' 7 <sup>3</sup> / <sub>4</sub> " | 4' 7 <sup>3</sup> / <sub>4</sub> " | 4' 7 <sup>3</sup> / <sub>4</sub> " |
| Line 2         | 86          | 5' 3 <sup>1</sup> / <sub>4</sub> " | 5' 3 ¼"                            | 5' 3 <sup>1</sup> / <sub>4</sub> " |
| Line 3         | 86          | 5' 8 <sup>3</sup> /4"              | 5' 8 <sup>3</sup> / <sub>4</sub> " | 5' 8 <sup>3</sup> / <sub>4</sub> " |
| Total          | 258         |                                    |                                    |                                    |