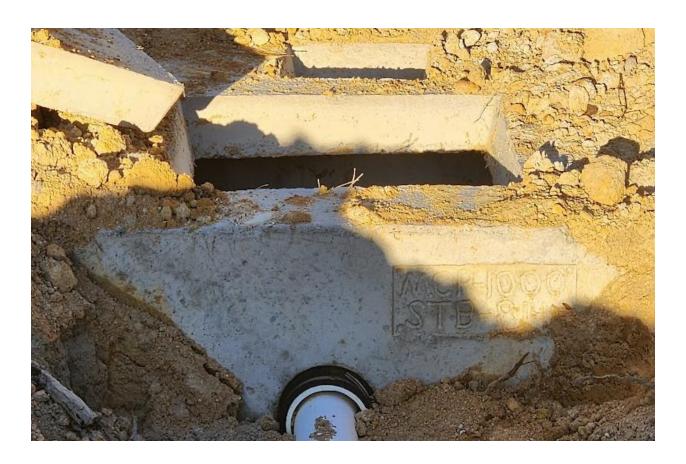

The septic system for the above referenced property has been installed and was inspected by Hal Owen & Associates staff on 2 December 2024. The system has been installed in compliance with applicable NC General Statutes, Rules for Sewage Treatment and Disposal, and all conditions of the AOWE Permit. Enclosed with this report are the *Septic System Final Inspection Report*, As-Built map (Figure 1), and *Operation and Management Program*.

## Septic Tank:

| Volume (gallons)         | 1000        |
|--------------------------|-------------|
| Brand and Tank ID#       | MCP STB-814 |
| Certified watertight     | NA          |
| Distance to Structure    | 8'          |
| Elevation of tank inlet  | 2' 1"       |
| Elevation of tank outlet | 2' 4 ¼''    |