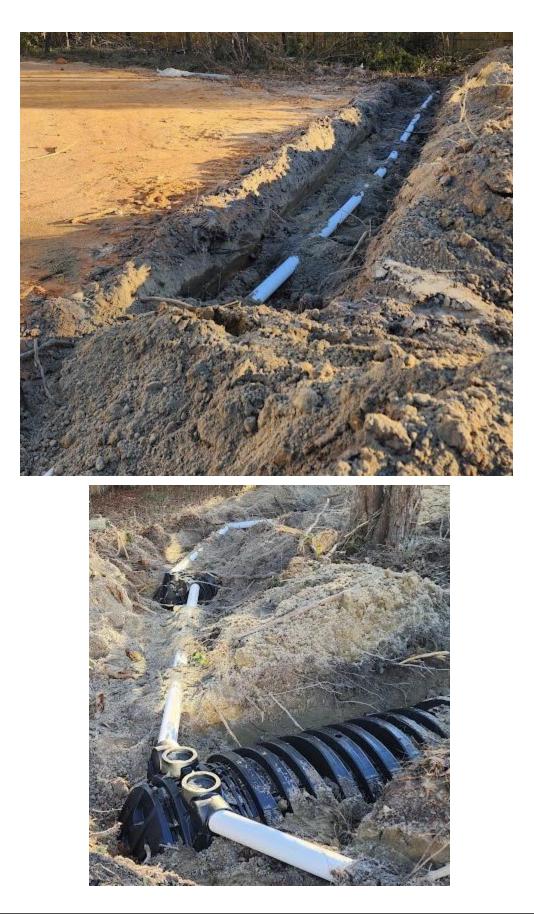

The septic system for the above referenced property has been installed and was inspected by Hal Owen & Associates staff on 2 December 2024. The system has been installed in compliance with applicable NC General Statutes, Rules for Sewage Treatment and Disposal, and all conditions of the AOWE Permit. Enclosed with this report are the *Septic System Final Inspection Report*, As-Built map (Figure 1), and *Operation and Management Program*.

## Drainfield:

| Туре                  | Quick4 Standard Chamber |
|-----------------------|-------------------------|
| Distance to Structure | 40'                     |
| Distance to Well      | NA                      |

| Trench Depth   |             | 14"                                | Trench width                       | 36"                                |
|----------------|-------------|------------------------------------|------------------------------------|------------------------------------|
| Trench Spacing |             | 9'                                 | Aggregate                          | chamber                            |
|                |             |                                    |                                    |                                    |
|                | Length (ft) | <u>Start</u>                       | Middle                             | End                                |
| Line 1         | 86          | 4' 7 <sup>3</sup> / <sub>4</sub> " | 4' 7 <sup>3</sup> / <sub>4</sub> " | 4' 7 <sup>3</sup> / <sub>4</sub> " |
| Line 2         | 86          | 5' 3 <sup>1</sup> / <sub>4</sub> " | 5' 3 ¼"                            | 5' 3 <sup>1</sup> / <sub>4</sub> " |
| Line 3         | 86          | 5' 8 <sup>3</sup> /4"              | 5' 8 <sup>3</sup> / <sub>4</sub> " | 5' 8 <sup>3</sup> / <sub>4</sub> " |
| Total          | 258         |                                    |                                    |                                    |