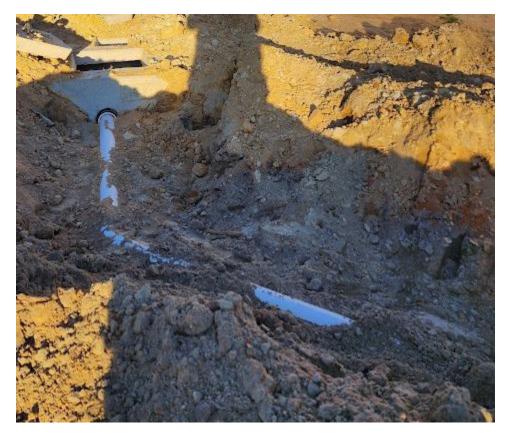

The septic system for the above referenced property has been installed and was inspected by Hal Owen & Associates staff on 2 December 2024. The system has been installed in compliance with applicable NC General Statutes, Rules for Sewage Treatment and Disposal, and all conditions of the AOWE Permit. Enclosed with this report are the *Septic System Final Inspection Report*, As-Built map (Figure 1), and *Operation and Management Program*.

#### Distribution:

| Supply Line Length to Distribution | 54'    |
|------------------------------------|--------|
| Supply Line Diameter               | 3"     |
| Distribution Device:               | Serial |
| Number of outlets (laterals)       | NA     |