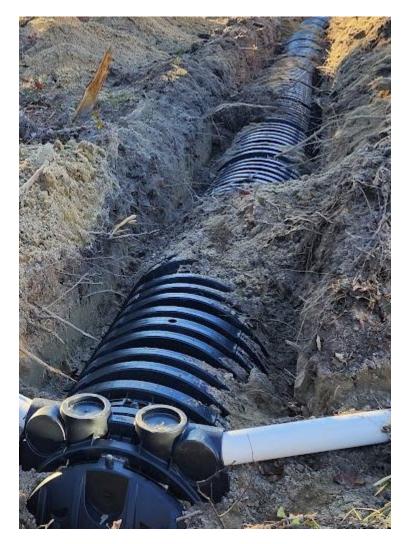

The septic system for the above referenced property has been installed and was inspected by Hal Owen & Associates staff on 2 December 2024. The system has been installed in compliance with applicable NC General Statutes, Rules for Sewage Treatment and Disposal, and all conditions of the AOWE Permit. Enclosed with this report are the *Septic System Final Inspection Report*, As-Built map (Figure 1), and *Operation and Management Program*.

## Drainfield:

| Туре                  | Quick4 Standard Chamber |
|-----------------------|-------------------------|
| Distance to Structure | 40'                     |
| Distance to Well      | NA                      |

| Trench Depth   |             | 14"                                | Trench width                       | 36"                                |
|----------------|-------------|------------------------------------|------------------------------------|------------------------------------|
| Trench Spacing |             | 9'                                 | Aggregate                          | chamber                            |
|                |             |                                    |                                    |                                    |
|                | Length (ft) | <u>Start</u>                       | Middle                             | End                                |
| Line 1         | 86          | 4' 7 <sup>3</sup> / <sub>4</sub> " | 4' 7 <sup>3</sup> / <sub>4</sub> " | 4' 7 <sup>3</sup> / <sub>4</sub> " |
| Line 2         | 86          | 5' 3 <sup>1</sup> / <sub>4</sub> " | 5' 3 ¼"                            | 5' 3 <sup>1</sup> / <sub>4</sub> " |
| Line 3         | 86          | 5' 8 <sup>3</sup> /4"              | 5' 8 <sup>3</sup> / <sub>4</sub> " | 5' 8 <sup>3</sup> / <sub>4</sub> " |
| Total          | 258         |                                    |                                    |                                    |