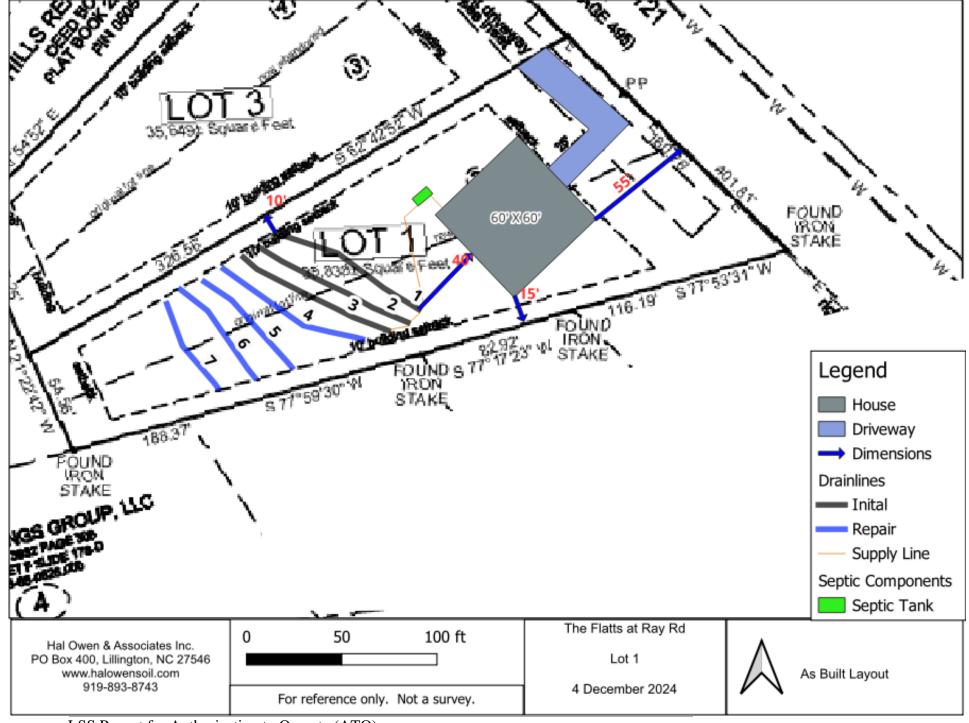

The septic system for the above referenced property has been installed and was inspected by Hal Owen & Associates staff on 2 December 2024. The system has been installed in compliance with applicable NC General Statutes, Rules for Sewage Treatment and Disposal, and all conditions of the AOWE Permit. Enclosed with this report are the *Septic System Final Inspection Report*, As-Built map (Figure 1), and *Operation and Management Program*.

# **Septic System Final Inspection Report**

| Facility Type          | Single Family Residence |  |  |  |
|------------------------|-------------------------|--|--|--|
| Wastewater Type        | Domestic                |  |  |  |
| Water Supply           | Public                  |  |  |  |
| Design Wastewater Flow | 360 gpd                 |  |  |  |
| Soil LTAR              | 0.35                    |  |  |  |

#### Installation

| Date             | 2 December 2024        |
|------------------|------------------------|
| System Inspector | Jocelyn Proulx, #9943I |
| Installer        | John Jones #4948       |

## Septic Tank:

| Volume (gallons)         | 1000        |
|--------------------------|-------------|
| Brand and Tank ID#       | MCP STB-814 |
| Certified watertight     | NA          |
| Distance to Structure    | 8'          |
| Elevation of tank inlet  | 2' 1"       |
| Elevation of tank outlet | 2' 4 ¼''    |

## Effluent Filter:

| Make and Model | Polylok PL-68 |  |
|----------------|---------------|--|
|----------------|---------------|--|

#### Distribution:

| Supply Line Length to Distribution | 54'    |
|------------------------------------|--------|
| Supply Line Diameter               | 3"     |
| Distribution Device:               | Serial |
| Number of outlets (laterals)       | NA     |

## Drainfield:

| Туре                  | Quick4 Standard Chamber |
|-----------------------|-------------------------|
| Distance to Structure | 40'                     |
| Distance to Well      | NA                      |

| Trench Depth   |             | 14"                                | Trench width                       | 36"                                |
|----------------|-------------|------------------------------------|------------------------------------|------------------------------------|
| Trench Spacing |             | 9'                                 | Aggregate                          | chamber                            |
|                |             |                                    |                                    |                                    |
|                | Length (ft) | <u>Start</u>                       | Middle                             | End                                |
| Line 1         | 86          | 4' 7 <sup>3</sup> / <sub>4</sub> " | 4' 7 <sup>3</sup> / <sub>4</sub> " | 4' 7 <sup>3</sup> / <sub>4</sub> " |
| Line 2         | 86          | 5' 3 <sup>1</sup> / <sub>4</sub> " | 5' 3 ¼"                            | 5' 3 <sup>1</sup> / <sub>4</sub> " |
| Line 3         | 86          | 5' 8 <sup>3</sup> /4"              | 5' 8 <sup>3</sup> / <sub>4</sub> " | 5' 8 <sup>3</sup> / <sub>4</sub> " |
| Total          | 258         |                                    |                                    |                                    |

All elevations are given as relative grade rod reading.

Notes:

LSS Report for Authorization to Operate (ATO) 4955 Ray Rd, Spring Lake, NC 28390, Lot 1 LHD # SFD2406-0088 5 December 2024